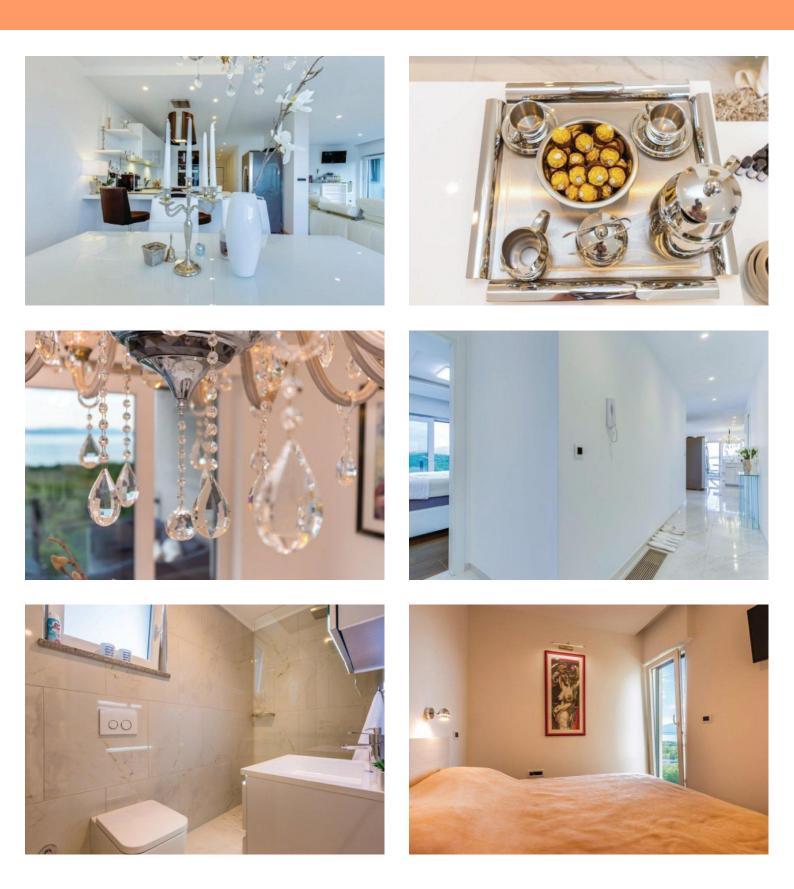

A breathtaking property as well as a panoramic view of the entire Kvarner Bay, islands and mountains. Total area is 120 sq.m.

It is located on the second floor and consists of a spacious living room, dining room and kitchen surrounded by glass walls for undisturbed enjoyment of the most beautiful sunsets and a master bedroom with private bathroom, another room and a smaller bathroom.

The appliances, technique and furniture are stylish. The decoration and design are carefully selected following world-famous brands and decoration methods. Completely furnished and as such sold.

The apartment also has two parking spaces and a woodshed. Authentic property with its architecture, design and stylistic decoration.