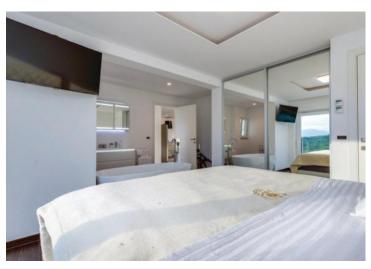

A breathtaking property as well as a panoramic view of the entire Kvarner Bay, islands and mountains. Total area is 120 sq.m.

It is located on the second floor and consists of a spacious living room, dining room and kitchen surrounded by glass walls for undisturbed enjoyment of the most beautiful sunsets and a master bedroom with private bathroom, another room and a smaller bathroom.

The appliances, technique and furniture are stylish. The decoration and design are carefully selected following world-famous brands and decoration methods. Completely furnished and as such sold.

The apartment also has two parking spaces and a woodshed. Authentic property with its architecture, design and stylistic decoration.