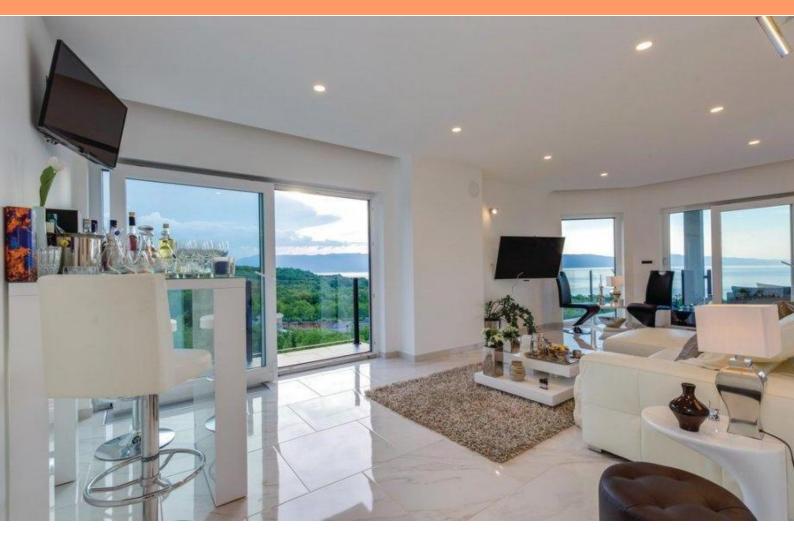

This luxurious, spacious and tastefully furnished two bedroom apartment with terrace is certainly outstanding. It is positioned in Kostrena just 200 meters from the sea and benefits fantastic sea views.

A breathtaking property as well as a panoramic view of the entire Kvarner Bay, islands and mountains. Total area is 120 sq.m.

It is located on the second floor and consists of a spacious living room, dining room and kitchen surrounded by glass walls for undisturbed enjoyment of the most beautiful sunsets and a master bedroom with private bathroom, another room and a smaller bathroom.

The appliances, technique and furniture are stylish. The decoration and design are carefully selected following world-famous brands and decoration methods. Completely furnished and as such sold.

The apartment also has two parking spaces and a woodshed. Authentic property with its architecture, design and stylistic decoration.