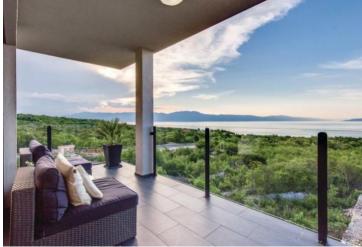

This luxurious, spacious and tastefully furnished two bedroom apartment with terrace is certainly outstanding. It is positioned in Kostrena just 200 meters from the sea and benefits fantastic sea views.

A breathtaking property as well as a panoramic view of the entire Kvarner Bay, islands and mountains. Total area is 120 sq.m.

It is located on the second floor and consists of a spacious living room, dining room and kitchen surrounded by glass walls for undisturbed enjoyment of the most beautiful sunsets and a master bedroom with private bathroom, another room and a smaller bathroom.

The position is unique, given the proximity of the sea and a quiet, peaceful neighborhood. Vicinity to Rijeka is an additional plus.

Overall additional expenses borne by the Buyer of real estate in Croatia are around 7% of property cost in total, which includes: property transfer tax (3% of property value), agency/brokerage commission (3%+VAT on commission), advocate fee (cca 1%), notary fee, court registration fee and official certified translation expenses. Agency/brokerage agreement is signed prior to visiting properties.