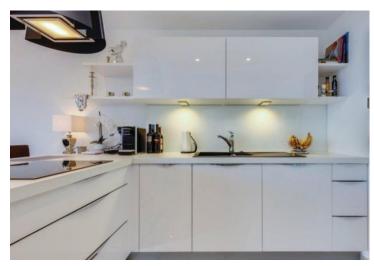

A breathtaking property as well as a panoramic view of the entire Kvarner Bay, islands and mountains. Total area is 120 sq.m.

It is located on the second floor and consists of a spacious living room, dining room and kitchen surrounded by glass walls for undisturbed enjoyment of the most beautiful sunsets and a master bedroom with private bathroom, another room and a smaller bathroom.

The appliances, technique and furniture are stylish. The decoration and design are carefully selected following world-famous brands and decoration methods. Completely furnished and as such sold.

The apartment also has two parking spaces and a woodshed. Authentic property with its architecture, design and stylistic decoration.