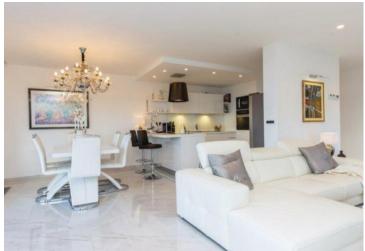

A breathtaking property as well as a panoramic view of the entire Kvarner Bay, islands and mountains. Total area is 120 sq.m.

It is located on the second floor and consists of a spacious living room, dining room and kitchen surrounded by glass walls for undisturbed enjoyment of the most beautiful sunsets and a master bedroom with private bathroom, another room and a smaller bathroom.

The appliances, technique and furniture are stylish. The decoration and design are carefully selected following world-famous brands and decoration methods. Completely furnished and as such sold.

The apartment also has two parking spaces and a woodshed. Authentic property with its architecture, design and stylistic decoration.