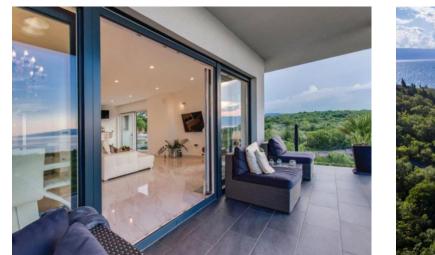

This luxurious, spacious and tastefully furnished two bedroom apartment with terrace is certainly outstanding. It is positioned in Kostrena just 200 meters from the sea and benefits fantastic sea views.

A breathtaking property as well as a panoramic view of the entire Kvarner Bay, islands and mountains. Total area is 120 sq.m.

It is located on the second floor and consists of a spacious living room, dining room and kitchen surrounded by glass walls for undisturbed enjoyment of the most beautiful sunsets and a master bedroom with private bathroom, another room and a smaller bathroom.

The appliances, technique and furniture are stylish. The decoration and design are carefully selected following world-famous brands and decoration methods. Completely furnished and as such sold.

The apartment also has two parking spaces and a woodshed. Authentic property with its architecture, design and stylistic decoration.