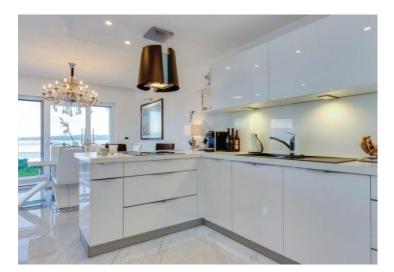

A breathtaking property as well as a panoramic view of the entire Kvarner Bay, islands and mountains. Total area is 120 sq.m.

It is located on the second floor and consists of a spacious living room, dining room and kitchen surrounded by glass walls for undisturbed enjoyment of the most beautiful sunsets and a master bedroom with private bathroom, another room and a smaller bathroom.

The appliances, technique and furniture are stylish. The decoration and design are carefully selected following world-famous brands and decoration methods. Completely furnished and as such sold.

The apartment also has two parking spaces and a woodshed. Authentic property with its architecture, design and stylistic decoration.