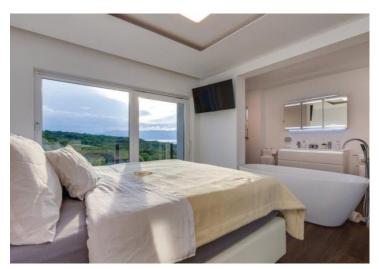

This luxurious, spacious and tastefully furnished two bedroom apartment with terrace is certainly outstanding. It is positioned in Kostrena just 200 meters from the sea and benefits fantastic sea views.

A breathtaking property as well as a panoramic view of the entire Kvarner Bay, islands and mountains. Total area is 120 sq.m.

It is located on the second floor and consists of a spacious living room, dining room and kitchen surrounded by glass walls for undisturbed enjoyment of the most beautiful sunsets and a master bedroom with private bathroom, another room and a smaller bathroom.

The appliances, technique and furniture are stylish. The decoration and design are carefully selected following world-famous brands and decoration methods. Completely furnished and as such sold.

The apartment also has two parking spaces and a woodshed. Authentic property with its architecture, design and stylistic decoration.