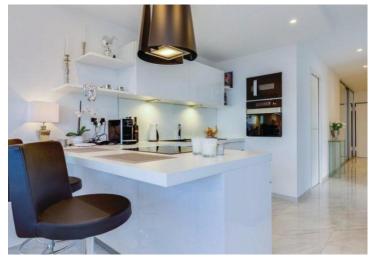

A breathtaking property as well as a panoramic view of the entire Kvarner Bay, islands and mountains. Total area is 120 sq.m.

It is located on the second floor and consists of a spacious living room, dining room and kitchen surrounded by glass walls for undisturbed enjoyment of the most beautiful sunsets and a master bedroom with private bathroom, another room and a smaller bathroom.

The appliances, technique and furniture are stylish. The decoration and design are carefully selected following world-famous brands and decoration methods. Completely furnished and as such sold.

The apartment also has two parking spaces and a woodshed. Authentic property with its architecture, design and stylistic decoration.