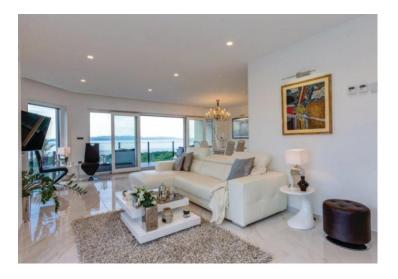

A breathtaking property as well as a panoramic view of the entire Kvarner Bay, islands and mountains. Total area is 120 sq.m.

It is located on the second floor and consists of a spacious living room, dining room and kitchen surrounded by glass walls for undisturbed enjoyment of the most beautiful sunsets and a master bedroom with private bathroom, another room and a smaller bathroom.

The appliances, technique and furniture are stylish. The decoration and design are carefully selected following world-famous brands and decoration methods. Completely furnished and as such sold.

The apartment also has two parking spaces and a woodshed. Authentic property with its architecture, design and stylistic decoration.