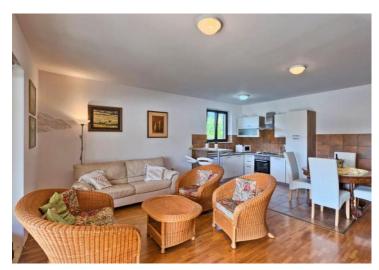

The villa extends through the ground floor and first floor.

It consists of four bedrooms, two living rooms with kitchens and dining rooms with exits to covered terraces, two bathrooms and a storage room.

Due to the well-designed planning of the rooms, it is possible to make two separate residential units with minimal construction interventions.

The spacious garden with an irrigation system is completely fenced and landscaped. The concept of a carefully designed garden with a Mediterranean touch is completed with a heated swimming pool of 56 m<sup>2</sup> with a sun deck, a covered summer kitchen and a carefully cultivated olive grove with 50 olive trees.