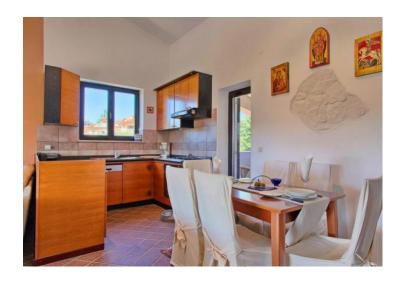

The villa extends through the ground floor and first floor.

It consists of four bedrooms, two living rooms with kitchens and dining rooms with exits to covered terraces, two bathrooms and a storage room.