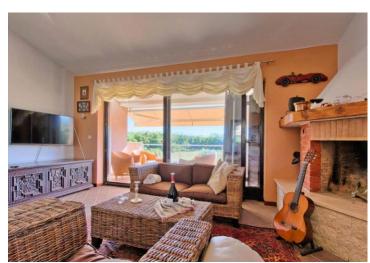

**Price** Price upon request

Villa with swimming pool on the first construction line to the sea in Premantura, just 400 meters from the beach across the forest.

Total floorspace is 200 sq.m. Land plot is 2500 sq.m.(!!!)

The villa extends through the ground floor and first floor.

It consists of four bedrooms, two living rooms with kitchens and dining rooms with exits to covered terraces, two bathrooms and a storage room.

Due to the well-designed planning of the rooms, it is possible to make two separate residential units with minimal construction interventions.

The spacious garden with an irrigation system is completely fenced and landscaped. The concept of a carefully designed garden with a Mediterranean touch is completed with a heated swimming pool of 56 m<sup>2</sup> with a sun deck, a covered summer kitchen and a carefully cultivated olive grove with 50 olive trees.