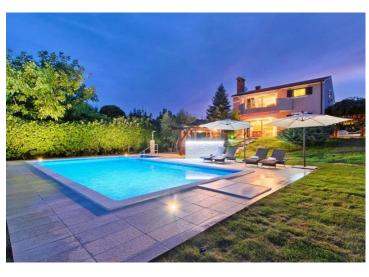

**Price** Price upon request

Villa with swimming pool on the first construction line to the sea in Premantura, just 400 meters from the beach across the forest.

Total floorspace is 200 sq.m. Land plot is 2500 sq.m.(!!!)

Due to the well-designed planning of the rooms, it is possible to make two separate residential units with minimal construction interventions.

The spacious garden with an irrigation system is completely fenced and landscaped. The concept of a carefully designed garden with a Mediterranean touch is completed with a heated swimming pool of 56 m<sup>2</sup> with a sun deck, a covered summer kitchen and a carefully cultivated olive grove with 50 olive trees.