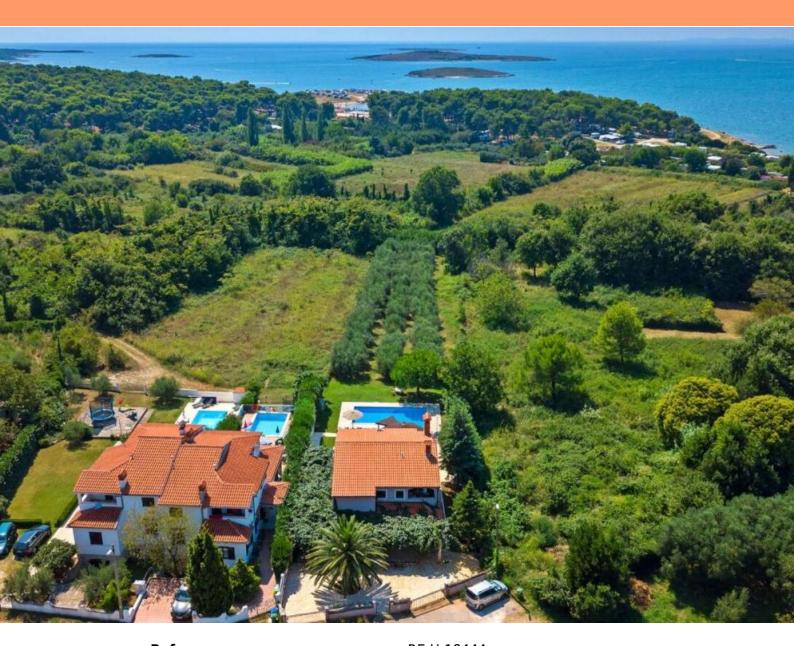

**Ref** RE-U-18444

**Type** Villa

Region Istria > Pula

**Location** Premantura, Medulin

Front line Yes
Sea view Yes
Distance to sea 400 m
Floorspace 200 sqm
Plot size 2500 sqm

No. of bedrooms 4
No. of bathrooms 2

**Price** Price upon request

Villa with swimming pool on the first construction line to the sea in Premantura, just 400 meters from the beach across the forest.

Total floorspace is 200 sq.m. Land plot is 2500 sq.m.(!!!)

The villa extends through the ground floor and first floor.

It consists of four bedrooms, two living rooms with kitchens and dining rooms with exits to covered terraces, two bathrooms and a storage room.

Due to the well-designed planning of the rooms, it is possible to make two separate residential units with minimal construction interventions.

The spacious garden with an irrigation system is completely fenced and landscaped. The concept of a carefully designed garden with a Mediterranean touch is completed with a heated swimming pool of 56 m<sup>2</sup> with a sun deck, a covered summer kitchen and a carefully cultivated olive grove with 50 olive trees.

The olive grove with an area of 1,645 m<sup>2</sup> is in nature a building plot of T2 purpose, which by definition includes an area intended for the construction of a tourist resort with accompanying facilities.