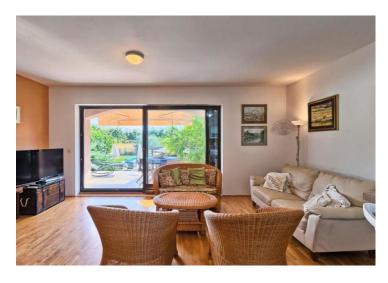

The villa extends through the ground floor and first floor.

It consists of four bedrooms, two living rooms with kitchens and dining rooms with exits to covered terraces, two bathrooms and a storage room.

Due to the well-designed planning of the rooms, it is possible to make two separate residential units with minimal construction interventions.

The spacious garden with an irrigation system is completely fenced and landscaped. The concept of a carefully designed garden with a Mediterranean touch is completed with a heated swimming pool of 56 m<sup>2</sup> with a sun deck, a covered summer kitchen and a carefully cultivated olive grove with 50 olive trees.