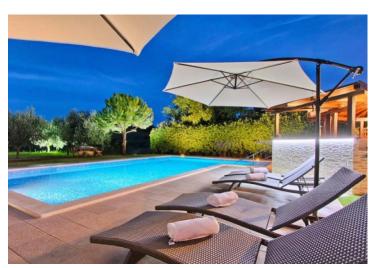

**Price** Price upon request

Villa with swimming pool on the first construction line to the sea in Premantura, just 400 meters from the beach across the forest.

Total floorspace is 200 sq.m. Land plot is 2500 sq.m.(!!!)

Due to the well-designed planning of the rooms, it is possible to make two separate residential units with minimal construction interventions.

The spacious garden with an irrigation system is completely fenced and landscaped. The concept of a carefully designed garden with a Mediterranean touch is completed with a heated swimming pool of 56 m<sup>2</sup> with a sun deck, a covered summer kitchen and a carefully cultivated olive grove with 50 olive trees.