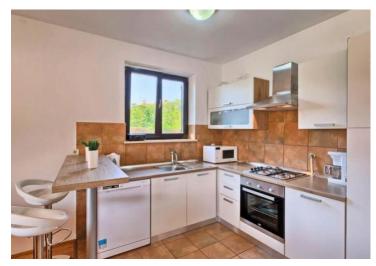

The villa extends through the ground floor and first floor.

It consists of four bedrooms, two living rooms with kitchens and dining rooms with exits to covered terraces, two bathrooms and a storage room.

The property is fully equipped and furnished and is being sold as such.

Overall additional expenses borne by the Buyer of real estate in Croatia are around 7% of property cost in total, which includes: property transfer tax (3% of property value), agency/brokerage commission (3%+VAT on commission), advocate fee (cca 1%), notary fee, court registration fee and official certified translation expenses. Agency/brokerage agreement is signed prior to visiting properties.