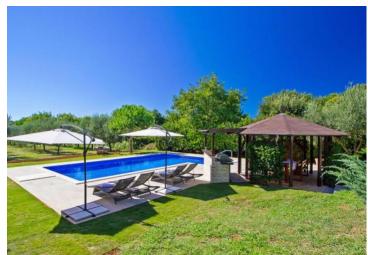

Due to the well-designed planning of the rooms, it is possible to make two separate residential units with minimal construction interventions.

The spacious garden with an irrigation system is completely fenced and landscaped. The concept of a carefully designed garden with a Mediterranean touch is completed with a heated swimming pool of 56 m<sup>2</sup> with a sun deck, a covered summer kitchen and a carefully cultivated olive grove with 50 olive trees.