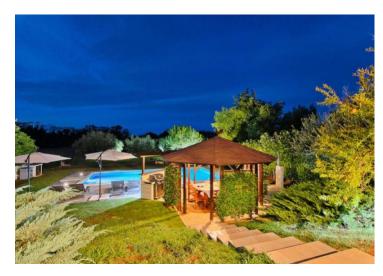

Due to the well-designed planning of the rooms, it is possible to make two separate residential units with minimal construction interventions.

The spacious garden with an irrigation system is completely fenced and landscaped. The concept of a carefully designed garden with a Mediterranean touch is completed with a heated swimming pool of 56 m<sup>2</sup> with a sun deck, a covered summer kitchen and a carefully cultivated olive grove with 50 olive trees.