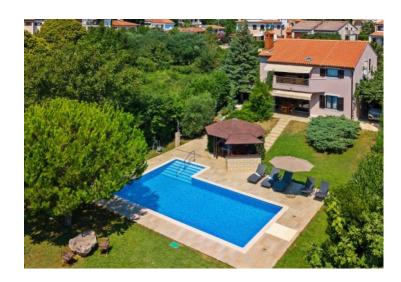

Due to the well-designed planning of the rooms, it is possible to make two separate residential units with minimal construction interventions.

The spacious garden with an irrigation system is completely fenced and landscaped. The concept of a carefully designed garden with a Mediterranean touch is completed with a heated swimming pool of 56 m<sup>2</sup> with a sun deck, a covered summer kitchen and a carefully cultivated olive grove with 50 olive trees.