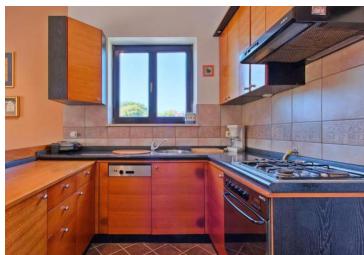

The villa extends through the ground floor and first floor.

It consists of four bedrooms, two living rooms with kitchens and dining rooms with exits to covered terraces, two bathrooms and a storage room.

The property is fully equipped and furnished and is being sold as such.

Overall additional expenses borne by the Buyer of real estate in Croatia are around 7% of property cost in total, which includes: property transfer tax (3% of property value), agency/brokerage commission (3%+VAT on commission), advocate fee (cca 1%), notary fee, court registration fee and official certified translation expenses. Agency/brokerage agreement is signed prior to visiting properties.