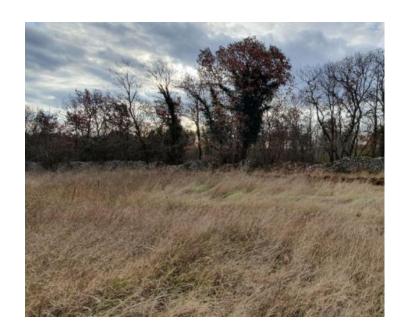

RefRE-U-12014TypeLand plotRegionIstria > Rovinj

LocationBaleFront lineNoSea viewNo

 Distance to sea
 13000 m

 Plot size
 12180 sqm

 Price
 € 1 500 000

Avantageous urbanized land plot in Bale area, over 1 ha. Total surface is 12.180 m2.

The boundaries are clearly visible on the field, and the land is completely flat and regularly maintained.

It is surrounded by beautiful nature on three sides, while on the fourth side there is only one decorated house.