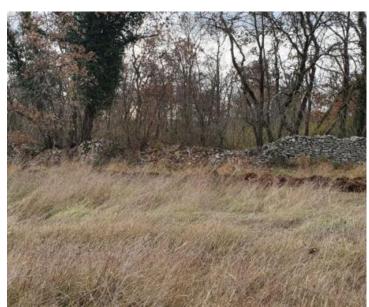

RefRE-U-12014TypeLand plotRegionIstria > Rovinj

LocationBaleFront lineNoSea viewNo

 Distance to sea
 13000 m

 Plot size
 12180 sqm

 Price
 € 1 500 000

Avantageous urbanized land plot in Bale area, over 1 ha. Total surface is 12.180 m2.

The boundaries are clearly visible on the field, and the land is completely flat and regularly maintained.

It is surrounded by beautiful nature on three sides, while on the fourth side there is only one decorated house.