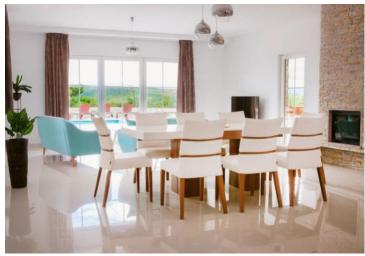

In the basement there is a room for hanging out and playing, and depending on the desire, it can be used for some other purpose.

On the ground floor there is a bathroom, a bedroom with its own bathroom, a kitchen with a dining room and a living room, from which there is access to a beautifully landscaped garden with Mediterranean plants, where there is a 30 m2 swimming pool with a sun deck, a covered terrace with a barbecue and a storage room with a laundry room. It should be emphasized that the sea can be seen from the terrace of the sunbathing area. On the first floor, there are two large bedrooms with their own bathrooms, from which there is access to a large balcony with a panoramic view of the sea.