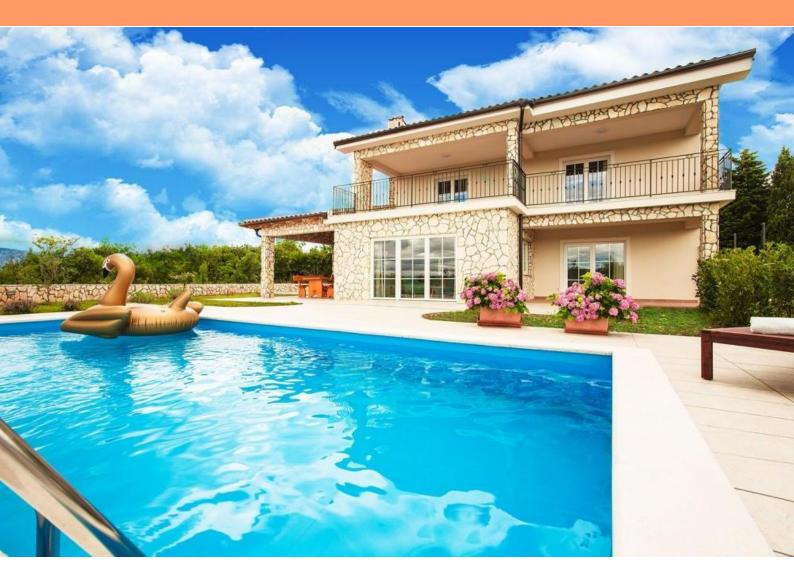

**Price** € 1 000 000

Luxury villa in Soline, Dobrinj on Krk peninsila, cca. 1 km from the sea, with sea views! Total floorspace is 250 sg.m. Land plot is 1100 sg.m.

Villa was completed in 2018.

Space is distributed over three floors.

In the basement there is a room for hanging out and playing, and depending on the desire, it can be used for some other purpose.

On the ground floor there is a bathroom, a bedroom with its own bathroom, a kitchen with a dining room and a living room, from which there is access to a beautifully landscaped garden with Mediterranean plants, where there is a 30 m2 swimming pool with a sun deck, a covered terrace with a barbecue and a storage room with a laundry room. It should be emphasized that the sea can be seen from the terrace of the sunbathing area. On the first floor, there are two large bedrooms with their own bathrooms, from which there is access to a large balcony with a panoramic view of the sea.