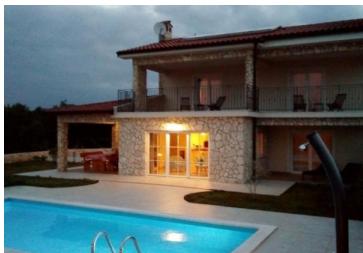

**Price** € 1 000 000

Luxury villa in Soline, Dobrinj on Krk peninsila, cca. 1 km from the sea, with sea views! Total floorspace is 250 sg.m. Land plot is 1100 sg.m.

Villa was completed in 2018.

Space is distributed over three floors.

In the basement there is a room for hanging out and playing, and depending on the desire, it can be used for some other purpose.

On the ground floor there is a bathroom, a bedroom with its own bathroom, a kitchen with a dining room and a living room, from which there is access to a beautifully landscaped garden with Mediterranean plants, where there is a 30 m2 swimming pool with a sun deck, a covered terrace with a barbecue and a storage room with a laundry room. It should be emphasized that the sea can be seen from the terrace of the sunbathing area. On the first floor, there are two large bedrooms with their own bathrooms, from which there is access to a large balcony with a panoramic view of the sea.