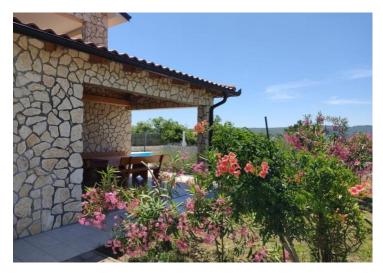

In the basement there is a room for hanging out and playing, and depending on the desire, it can be used for some other purpose.

On the ground floor there is a bathroom, a bedroom with its own bathroom, a kitchen with a dining room and a living room, from which there is access to a beautifully landscaped garden with Mediterranean plants, where there is a 30 m2 swimming pool with a sun deck, a covered terrace with a barbecue and a storage room with a laundry room. It should be emphasized that the sea can be seen from the terrace of the sunbathing area. On the first floor, there are two large bedrooms with their own bathrooms, from which there is access to a large balcony with a panoramic view of the sea.