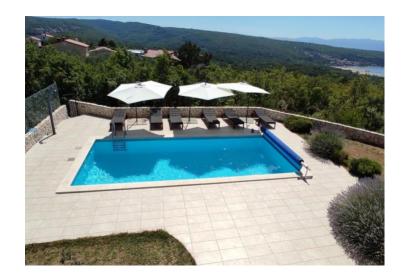

In the basement there is a room for hanging out and playing, and depending on the desire, it can be used for some other purpose.

On the ground floor there is a bathroom, a bedroom with its own bathroom, a kitchen with a dining room and a living room, from which there is access to a beautifully landscaped garden with Mediterranean plants, where there is a 30 m2 swimming pool with a sun deck, a covered terrace with a barbecue and a storage room with a laundry room. It should be emphasized that the sea can be seen from the terrace of the sunbathing area. On the first floor, there are two large bedrooms with their own bathrooms, from which there is access to a large balcony with a panoramic view of the sea.