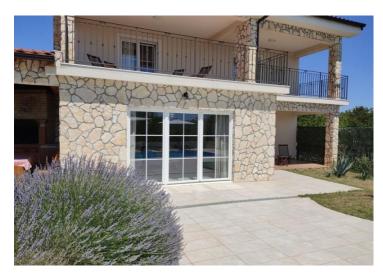

In the basement there is a room for hanging out and playing, and depending on the desire, it can be used for some other purpose.

On the ground floor there is a bathroom, a bedroom with its own bathroom, a kitchen with a dining room and a living room, from which there is access to a beautifully landscaped garden with Mediterranean plants, where there is a 30 m2 swimming pool with a sun deck, a covered terrace with a barbecue and a storage room with a laundry room. It should be emphasized that the sea can be seen from the terrace of the sunbathing area. On the first floor, there are two large bedrooms with their own bathrooms, from which there is access to a large balcony with a panoramic view of the sea.