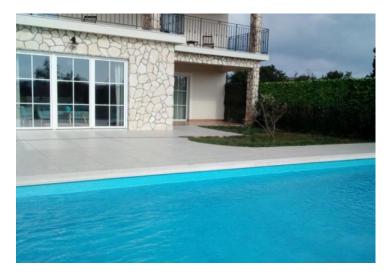

In the basement there is a room for hanging out and playing, and depending on the desire, it can be used for some other purpose.

On the ground floor there is a bathroom, a bedroom with its own bathroom, a kitchen with a dining room and a living room, from which there is access to a beautifully landscaped garden with Mediterranean plants, where there is a 30 m2 swimming pool with a sun deck, a covered terrace with a barbecue and a storage room with a laundry room. It should be emphasized that the sea can be seen from the terrace of the sunbathing area. On the first floor, there are two large bedrooms with their own bathrooms, from which there is access to a large balcony with a panoramic view of the sea.