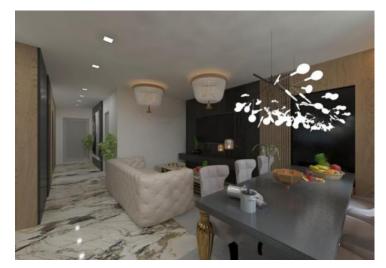

#### We offer several apartments:

The apartment on the ground floor of 80.48 m2 consists of a living room, an open space concept kitchen and dining room, two bedrooms and two bathrooms. The apartment has a balcony of 11.2 m2 and one parking space in the garage.

The apartment on the first floor, with an area of 79.46 m2, consists of a living room, an open space concept kitchen and dining room, two bedrooms and two bathrooms. The apartment has a terrace of 10.18 m2 and one parking space in the garage.

The apartment on the second floor, with an area of 89.37 m2, consists of a living room, an open space concept kitchen and dining room, two bedrooms and two bathrooms. The apartment has a terrace of 10.18 m2 and one parking space in the garage.

The apartment on the second floor, with an area of 137.31 m2, consists of a living room, an open space concept kitchen and dining room, three bedrooms and three bathrooms. The apartment has a terrace of 9.38 m2, a balcony of 6.05 m2 and three parking spaces in the garage.

The apartment on the second floor with a surface area of 203.38 m2 consists of a living room, an open space concept kitchen and dining room, three bedrooms and three bathrooms. The apartment has a terrace of 30.86 m2 and three parking spaces in the garage.