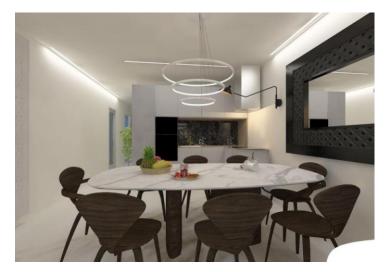

#### We offer several apartments:

The apartment on the ground floor of 80.48 m2 consists of a living room, an open space concept kitchen and dining room, two bedrooms and two bathrooms. The apartment has a balcony of 11.2 m2 and one parking space in the garage.

The apartment on the first floor, with an area of 79.46 m2, consists of a living room, an open space concept kitchen and dining room, two bedrooms and two bathrooms. The apartment has a terrace of 10.18 m2 and one parking space in the garage.

The apartment on the second floor, with an area of 89.37 m2, consists of a living room, an open space concept kitchen and dining room, two bedrooms and two bathrooms. The apartment has a terrace of 10.18 m2 and one parking space in the garage.