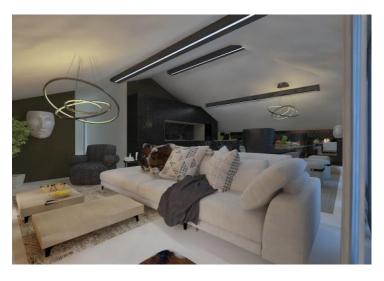

The apartment on the second floor, with an area of 137.31 m2, consists of a living room, an open space concept kitchen and dining room, three bedrooms and three bathrooms. The apartment has a terrace of 9.38 m2, a balcony of 6.05 m2 and three parking spaces in the garage.

The apartment on the second floor with a surface area of 203.38 m2 consists of a living room, an open space concept kitchen and dining room, three bedrooms and three bathrooms. The apartment has a terrace of 30.86 m2 and three parking spaces in the garage.