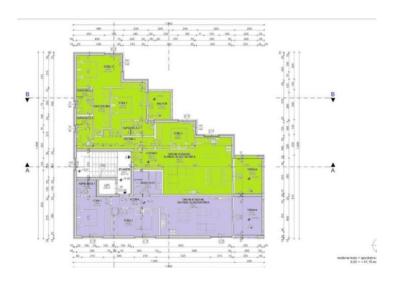

#### We offer several apartments:

The apartment on the ground floor of 80.48 m2 consists of a living room, an open space concept kitchen and dining room, two bedrooms and two bathrooms. The apartment has a balcony of 11.2 m2 and one parking space in the garage.

The apartment on the first floor, with an area of 79.46 m2, consists of a living room, an open space concept kitchen and dining room, two bedrooms and two bathrooms. The apartment has a terrace of 10.18 m2 and one parking space in the garage.

The apartment on the second floor, with an area of 89.37 m2, consists of a living room, an open space concept kitchen and dining room, two bedrooms and two bathrooms. The apartment has a terrace of 10.18 m2 and one parking space in the garage.

The apartment on the second floor, with an area of 137.31 m2, consists of a living room, an open space concept kitchen and dining room, three bedrooms and three bathrooms. The apartment has a terrace of 9.38 m2, a balcony of 6.05 m2 and three parking spaces in the garage.

The apartment on the second floor with a surface area of 203.38 m2 consists of a living room, an open space concept kitchen and dining room, three bedrooms and three bathrooms. The apartment has a terrace of 30.86 m2 and three parking spaces in the garage.