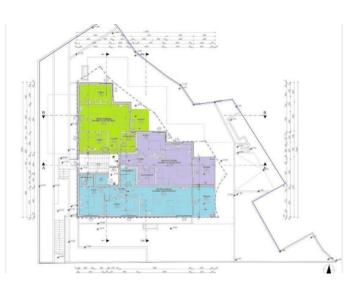

#### Residence of 5\*\*\*\*\* star location in Opatija!

This second-to-none complex is built on one of the last empty land plots in Opatija just 200 meters from the beach, right over Slatina bathing resort, right up ul.Marsala Tita!

Unique vicinity to the best hotels of the city - Hotel Milenij, Heritage Hotel Imperial, Hotel Mozart, Amadria Park! Beautiful idyllic villas, a wealth of cultural events and a handful of interesting things are waiting to be discovered. With its beautiful architecture of elegant villas, luxurious parks with plants from all over the world and a rich hotel and catering offer, Opatija is the center of a 30-kilometer long riviera located between the green slopes of the Učka mountain and the blue sea - a traditional destination at any time of the year. All apartments in the residence benefit parking places in the garage and wonderful terraces, most of the apartments have sea view.