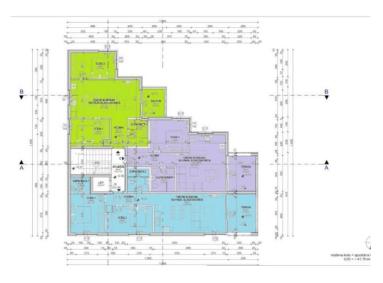

#### We offer several apartments:

The apartment on the ground floor of 80.48 m2 consists of a living room, an open space concept kitchen and dining room, two bedrooms and two bathrooms. The apartment has a balcony of 11.2 m2 and one parking space in the garage.

The apartment on the first floor, with an area of 79.46 m2, consists of a living room, an open space concept kitchen and dining room, two bedrooms and two bathrooms. The apartment has a terrace of 10.18 m2 and one parking space in the garage.

The apartment on the second floor, with an area of 89.37 m2, consists of a living room, an open space concept kitchen and dining room, two bedrooms and two bathrooms. The apartment has a terrace of 10.18 m2 and one parking space in the garage.

The apartment on the second floor, with an area of 137.31 m2, consists of a living room, an open space concept kitchen and dining room, three bedrooms and three bathrooms. The apartment has a terrace of 9.38 m2, a balcony of 6.05 m2 and three parking spaces in the garage.

The apartment on the second floor with a surface area of 203.38 m2 consists of a living room, an open space concept kitchen and dining room, three bedrooms and three bathrooms. The apartment has a terrace of 30.86 m2 and three parking spaces in the garage.