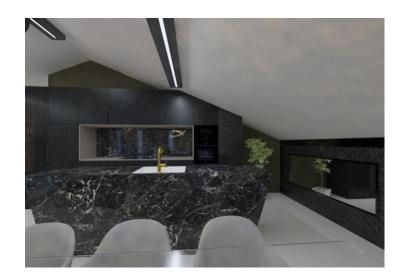

#### We offer several apartments:

The apartment on the ground floor of 80.48 m2 consists of a living room, an open space concept kitchen and dining room, two bedrooms and two bathrooms. The apartment has a balcony of 11.2 m2 and one parking space in the garage.

The apartment on the first floor, with an area of 79.46 m2, consists of a living room, an open space concept kitchen and dining room, two bedrooms and two bathrooms. The apartment has a terrace of 10.18 m2 and one parking space in the garage.

The apartment on the second floor, with an area of 89.37 m2, consists of a living room, an open space concept kitchen and dining room, two bedrooms and two bathrooms. The apartment has a terrace of 10.18 m2 and one parking space in the garage.