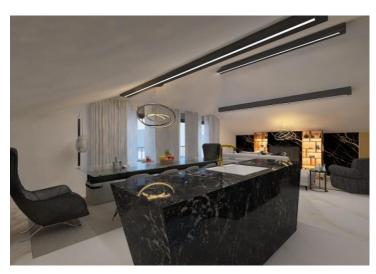

#### We offer several apartments:

The apartment on the ground floor of 80.48 m2 consists of a living room, an open space concept kitchen and dining room, two bedrooms and two bathrooms. The apartment has a balcony of 11.2 m2 and one parking space in the garage.

The apartment on the first floor, with an area of 79.46 m2, consists of a living room, an open space concept kitchen and dining room, two bedrooms and two bathrooms. The apartment has a terrace of 10.18 m2 and one parking space in the garage.

The apartment on the second floor, with an area of 89.37 m2, consists of a living room, an open space concept kitchen and dining room, two bedrooms and two bathrooms. The apartment has a terrace of 10.18 m2 and one parking space in the garage.

The apartment on the second floor, with an area of 137.31 m2, consists of a living room, an open space concept kitchen and dining room, three bedrooms and three bathrooms. The apartment has a terrace of 9.38 m2, a balcony of 6.05 m2 and three parking spaces in the garage.

The apartment on the second floor with a surface area of 203.38 m2 consists of a living room, an open space concept kitchen and dining room, three bedrooms and three bathrooms. The apartment has a terrace of 30.86 m2 and three parking spaces in the garage.