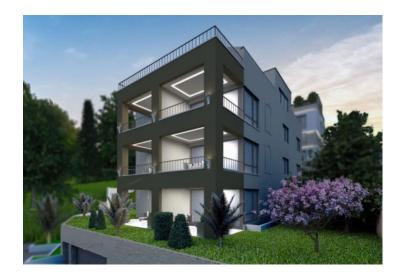

#### Residence of 5\*\*\*\*\* star location in Opatija!

This second-to-none complex is built on one of the last empty land plots in Opatija just 200 meters from the beach, right over Slatina bathing resort, right up ul.Marsala Tita!

Unique vicinity to the best hotels of the city - Hotel Milenij, Heritage Hotel Imperial, Hotel Mozart, Amadria Park! Beautiful idyllic villas, a wealth of cultural events and a handful of interesting things are waiting to be discovered. With its beautiful architecture of elegant villas, luxurious parks with plants from all over the world and a rich hotel and catering offer, Opatija is the center of a 30-kilometer long riviera located between the green slopes of the Učka mountain and the blue sea - a traditional destination at any time of the year. All apartments in the residence benefit parking places in the garage and wonderful terraces, most of the apartments have sea view.

#### We offer several apartments:

The apartment on the ground floor of 80.48 m2 consists of a living room, an open space concept kitchen and dining room, two bedrooms and two bathrooms. The apartment has a balcony of 11.2 m2 and one parking space in the garage.

The apartment on the first floor, with an area of 79.46 m2, consists of a living room, an open space concept kitchen and dining room, two bedrooms and two bathrooms. The apartment has a terrace of 10.18 m2 and one parking space in the garage.

The apartment on the second floor, with an area of 89.37 m2, consists of a living room, an open space concept kitchen and dining room, two bedrooms and two bathrooms. The apartment has a terrace of 10.18 m2 and one parking space in the garage.

The apartment on the second floor, with an area of 137.31 m2, consists of a living room, an open space concept kitchen and dining room, three bedrooms and three bathrooms. The apartment has a terrace of 9.38 m2, a balcony of 6.05 m2 and three parking spaces in the garage.

The apartment on the second floor with a surface area of 203.38 m2 consists of a living room, an open space concept kitchen and dining room, three bedrooms and three bathrooms. The apartment has a terrace of 30.86 m2 and three parking spaces in the garage.