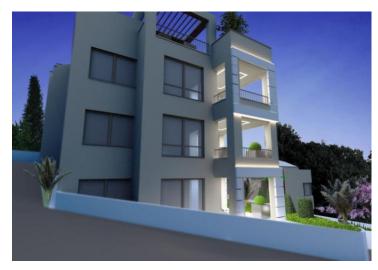

#### Residence of 5\*\*\*\*\* star location in Opatija!

This second-to-none complex is built on one of the last empty land plots in Opatija just 200 meters from the beach, right over Slatina bathing resort, right up ul.Marsala Tita!

Unique vicinity to the best hotels of the city - Hotel Milenij, Heritage Hotel Imperial, Hotel Mozart, Amadria Park! Beautiful idyllic villas, a wealth of cultural events and a handful of interesting things are waiting to be discovered. With its beautiful architecture of elegant villas, luxurious parks with plants from all over the world and a rich hotel and catering offer, Opatija is the center of a 30-kilometer long riviera located between the green slopes of the Učka mountain and the blue sea - a traditional destination at any time of the year. All apartments in the residence benefit parking places in the garage and wonderful terraces, most of the apartments have sea view.

#### We offer several apartments:

The apartment on the ground floor of 80.48 m2 consists of a living room, an open space concept kitchen and dining room, two bedrooms and two bathrooms. The apartment has a balcony of 11.2 m2 and one parking space in the garage.

The apartment on the first floor, with an area of 79.46 m2, consists of a living room, an open space concept kitchen and dining room, two bedrooms and two bathrooms. The apartment has a terrace of 10.18 m2 and one parking space in the garage.

The apartment on the second floor, with an area of 89.37 m2, consists of a living room, an open space concept kitchen and dining room, two bedrooms and two bathrooms. The apartment has a terrace of 10.18 m2 and one parking space in the garage.

The apartment on the second floor, with an area of 137.31 m2, consists of a living room, an open space concept kitchen and dining room, three bedrooms and three bathrooms. The apartment has a terrace of 9.38 m2, a balcony of 6.05 m2 and three parking spaces in the garage.

The apartment on the second floor with a surface area of 203.38 m2 consists of a living room, an open space concept kitchen and dining room, three bedrooms and three bathrooms. The apartment has a terrace of 30.86 m2 and three parking spaces in the garage.