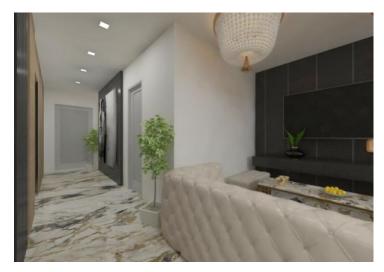

#### We offer several apartments:

The apartment on the ground floor of 80.48 m2 consists of a living room, an open space concept kitchen and dining room, two bedrooms and two bathrooms. The apartment has a balcony of 11.2 m2 and one parking space in the garage.

The apartment on the first floor, with an area of 79.46 m2, consists of a living room, an open space concept kitchen and dining room, two bedrooms and two bathrooms. The apartment has a terrace of 10.18 m2 and one parking space in the garage.

The apartment on the second floor, with an area of 89.37 m2, consists of a living room, an open space concept kitchen and dining room, two bedrooms and two bathrooms. The apartment has a terrace of 10.18 m2 and one parking space in the garage.

The apartment on the second floor, with an area of 137.31 m2, consists of a living room, an open space concept kitchen and dining room, three bedrooms and three bathrooms. The apartment has a terrace of 9.38 m2, a balcony of 6.05 m2 and three parking spaces in the garage.

The apartment on the second floor with a surface area of 203.38 m2 consists of a living room, an open space concept kitchen and dining room, three bedrooms and three bathrooms. The apartment has a terrace of 30.86 m2 and three parking spaces in the garage.