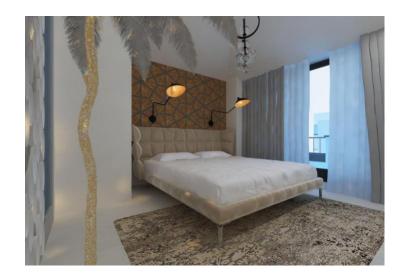

#### We offer several apartments:

The apartment on the ground floor of 80.48 m2 consists of a living room, an open space concept kitchen and dining room, two bedrooms and two bathrooms. The apartment has a balcony of 11.2 m2 and one parking space in the garage.

The apartment on the first floor, with an area of 79.46 m2, consists of a living room, an open space concept kitchen and dining room, two bedrooms and two bathrooms. The apartment has a terrace of 10.18 m2 and one parking space in the garage.

The apartment on the second floor, with an area of 89.37 m2, consists of a living room, an open space concept kitchen and dining room, two bedrooms and two bathrooms. The apartment has a terrace of 10.18 m2 and one parking space in the garage.