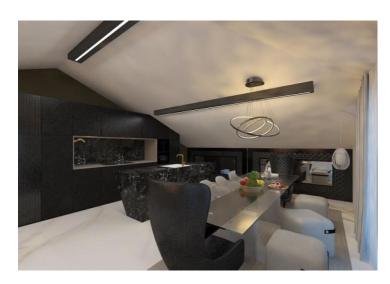

#### We offer several apartments:

The apartment on the ground floor of 80.48 m2 consists of a living room, an open space concept kitchen and dining room, two bedrooms and two bathrooms. The apartment has a balcony of 11.2 m2 and one parking space in the garage.

The apartment on the first floor, with an area of 79.46 m2, consists of a living room, an open space concept kitchen and dining room, two bedrooms and two bathrooms. The apartment has a terrace of 10.18 m2 and one parking space in the garage.

The apartment on the second floor, with an area of 89.37 m2, consists of a living room, an open space concept kitchen and dining room, two bedrooms and two bathrooms. The apartment has a terrace of 10.18 m2 and one parking space in the garage.

The apartment on the second floor, with an area of 137.31 m2, consists of a living room, an open space concept kitchen and dining room, three bedrooms and three bathrooms. The apartment has a terrace of 9.38 m2, a balcony of 6.05 m2 and three parking spaces in the garage.

The apartment on the second floor with a surface area of 203.38 m2 consists of a living room, an open space concept kitchen and dining room, three bedrooms and three bathrooms. The apartment has a terrace of 30.86 m2 and three parking spaces in the garage.