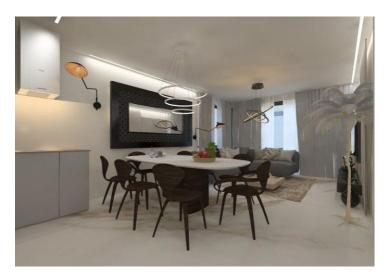

#### We offer several apartments:

The apartment on the ground floor of 80.48 m2 consists of a living room, an open space concept kitchen and dining room, two bedrooms and two bathrooms. The apartment has a balcony of 11.2 m2 and one parking space in the garage.

The apartment on the first floor, with an area of 79.46 m2, consists of a living room, an open space concept kitchen and dining room, two bedrooms and two bathrooms. The apartment has a terrace of 10.18 m2 and one parking space in the garage.

The apartment on the second floor, with an area of 89.37 m2, consists of a living room, an open space concept kitchen and dining room, two bedrooms and two bathrooms. The apartment has a terrace of 10.18 m2 and one parking space in the garage.

The apartment on the second floor, with an area of 137.31 m2, consists of a living room, an open space concept kitchen and dining room, three bedrooms and three bathrooms. The apartment has a terrace of 9.38 m2, a balcony of 6.05 m2 and three parking spaces in the garage.

The apartment on the second floor with a surface area of 203.38 m2 consists of a living room, an open space concept kitchen and dining room, three bedrooms and three bathrooms. The apartment has a terrace of 30.86 m2 and three parking spaces in the garage.