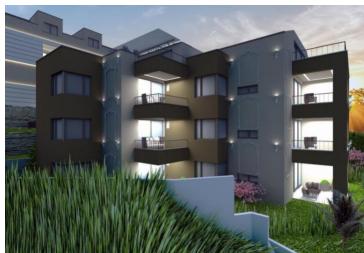

#### Residence of 5\*\*\*\*\* star location in Opatija!

This second-to-none complex is built on one of the last empty land plots in Opatija just 200 meters from the beach, right over Slatina bathing resort, right up ul.Marsala Tita!

Unique vicinity to the best hotels of the city - Hotel Milenij, Heritage Hotel Imperial, Hotel Mozart, Amadria Park! Beautiful idyllic villas, a wealth of cultural events and a handful of interesting things are waiting to be discovered. With its beautiful architecture of elegant villas, luxurious parks with plants from all over the world and a rich hotel and catering offer, Opatija is the center of a 30-kilometer long riviera located between the green slopes of the Učka mountain and the blue sea - a traditional destination at any time of the year. All apartments in the residence benefit parking places in the garage and wonderful terraces, most of the apartments have sea view.

#### We offer several apartments:

The apartment on the ground floor of 80.48 m2 consists of a living room, an open space concept kitchen and dining room, two bedrooms and two bathrooms. The apartment has a balcony of 11.2 m2 and one parking space in the garage.

The apartment on the first floor, with an area of 79.46 m2, consists of a living room, an open space concept kitchen and dining room, two bedrooms and two bathrooms. The apartment has a terrace of 10.18 m2 and one parking space in the garage.

The apartment on the second floor, with an area of 89.37 m2, consists of a living room, an open space concept kitchen and dining room, two bedrooms and two bathrooms. The apartment has a terrace of 10.18 m2 and one parking space in the garage.

The apartment on the second floor, with an area of 137.31 m2, consists of a living room, an open space concept kitchen and dining room, three bedrooms and three bathrooms. The apartment has a terrace of 9.38 m2, a balcony of 6.05 m2 and three parking spaces in the garage.

The apartment on the second floor with a surface area of 203.38 m2 consists of a living room, an open space concept kitchen and dining room, three bedrooms and three bathrooms. The apartment has a terrace of 30.86 m2 and three parking spaces in the garage.