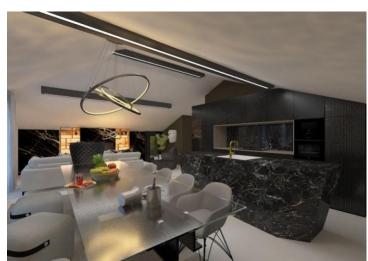

#### We offer several apartments:

The apartment on the ground floor of 80.48 m2 consists of a living room, an open space concept kitchen and dining room, two bedrooms and two bathrooms. The apartment has a balcony of 11.2 m2 and one parking space in the garage.

The apartment on the first floor, with an area of 79.46 m2, consists of a living room, an open space concept kitchen and dining room, two bedrooms and two bathrooms. The apartment has a terrace of 10.18 m2 and one parking space in the garage.

The apartment on the second floor, with an area of 89.37 m2, consists of a living room, an open space concept kitchen and dining room, two bedrooms and two bathrooms. The apartment has a terrace of 10.18 m2 and one parking space in the garage.

The apartment on the second floor, with an area of 137.31 m2, consists of a living room, an open space concept kitchen and dining room, three bedrooms and three bathrooms. The apartment has a terrace of 9.38 m2, a balcony of 6.05 m2 and three parking spaces in the garage.

The apartment on the second floor with a surface area of 203.38 m2 consists of a living room, an open space concept kitchen and dining room, three bedrooms and three bathrooms. The apartment has a terrace of 30.86 m2 and three parking spaces in the garage.