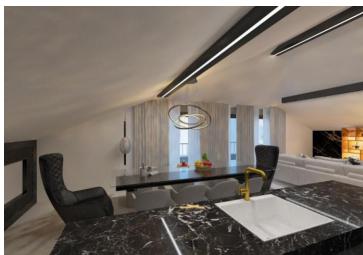

#### We offer several apartments:

The apartment on the ground floor of 80.48 m2 consists of a living room, an open space concept kitchen and dining room, two bedrooms and two bathrooms. The apartment has a balcony of 11.2 m2 and one parking space in the garage.

The apartment on the first floor, with an area of 79.46 m2, consists of a living room, an open space concept kitchen and dining room, two bedrooms and two bathrooms. The apartment has a terrace of 10.18 m2 and one parking space in the garage.

The apartment on the second floor, with an area of 89.37 m2, consists of a living room, an open space concept kitchen and dining room, two bedrooms and two bathrooms. The apartment has a terrace of 10.18 m2 and one parking space in the garage.

The apartment on the second floor, with an area of 137.31 m2, consists of a living room, an open space concept kitchen and dining room, three bedrooms and three bathrooms. The apartment has a terrace of 9.38 m2, a balcony of 6.05 m2 and three parking spaces in the garage.

The apartment on the second floor with a surface area of 203.38 m2 consists of a living room, an open space concept kitchen and dining room, three bedrooms and three bathrooms. The apartment has a terrace of 30.86 m2 and three parking spaces in the garage.