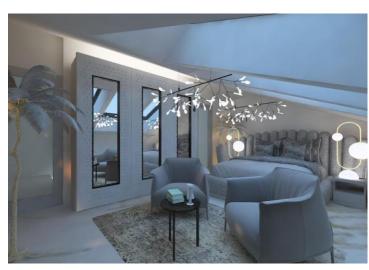

#### We offer several apartments:

The apartment on the ground floor of 80.48 m2 consists of a living room, an open space concept kitchen and dining room, two bedrooms and two bathrooms. The apartment has a balcony of 11.2 m2 and one parking space in the garage.

The apartment on the first floor, with an area of 79.46 m2, consists of a living room, an open space concept kitchen and dining room, two bedrooms and two bathrooms. The apartment has a terrace of 10.18 m2 and one parking space in the garage.

The apartment on the second floor, with an area of 89.37 m2, consists of a living room, an open space concept kitchen and dining room, two bedrooms and two bathrooms. The apartment has a terrace of 10.18 m2 and one parking space in the garage.

The apartment on the second floor, with an area of 137.31 m2, consists of a living room, an open space concept kitchen and dining room, three bedrooms and three bathrooms. The apartment has a terrace of 9.38 m2, a balcony of 6.05 m2 and three parking spaces in the garage.

The apartment on the second floor with a surface area of 203.38 m2 consists of a living room, an open space concept kitchen and dining room, three bedrooms and three bathrooms. The apartment has a terrace of 30.86 m2 and three parking spaces in the garage.