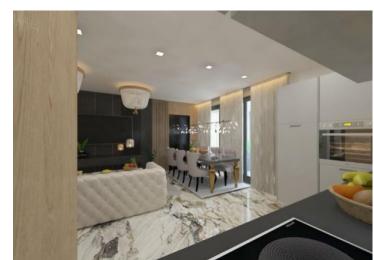

#### We offer several apartments:

The apartment on the ground floor of 80.48 m2 consists of a living room, an open space concept kitchen and dining room, two bedrooms and two bathrooms. The apartment has a balcony of 11.2 m2 and one parking space in the garage.

The apartment on the first floor, with an area of 79.46 m2, consists of a living room, an open space concept kitchen and dining room, two bedrooms and two bathrooms. The apartment has a terrace of 10.18 m2 and one parking space in the garage.

The apartment on the second floor, with an area of 89.37 m2, consists of a living room, an open space concept kitchen and dining room, two bedrooms and two bathrooms. The apartment has a terrace of 10.18 m2 and one parking space in the garage.

The apartment on the second floor, with an area of 137.31 m2, consists of a living room, an open space concept kitchen and dining room, three bedrooms and three bathrooms. The apartment has a terrace of 9.38 m2, a balcony of 6.05 m2 and three parking spaces in the garage.

The apartment on the second floor with a surface area of 203.38 m2 consists of a living room, an open space concept kitchen and dining room, three bedrooms and three bathrooms. The apartment has a terrace of 30.86 m2 and three parking spaces in the garage.