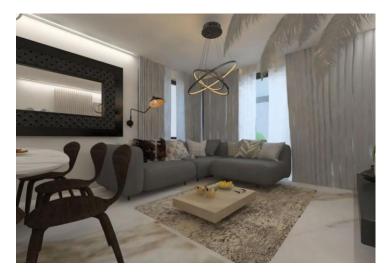

#### We offer several apartments:

The apartment on the ground floor of 80.48 m2 consists of a living room, an open space concept kitchen and dining room, two bedrooms and two bathrooms. The apartment has a balcony of 11.2 m2 and one parking space in the garage.

The apartment on the first floor, with an area of 79.46 m2, consists of a living room, an open space concept kitchen and dining room, two bedrooms and two bathrooms. The apartment has a terrace of 10.18 m2 and one parking space in the garage.

The apartment on the second floor, with an area of 89.37 m2, consists of a living room, an open space concept kitchen and dining room, two bedrooms and two bathrooms. The apartment has a terrace of 10.18 m2 and one parking space in the garage.