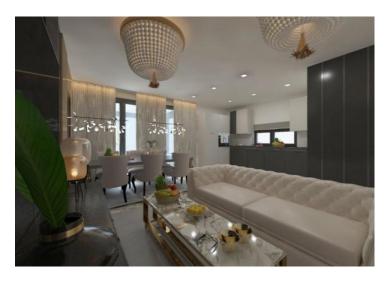

#### We offer several apartments:

The apartment on the ground floor of 80.48 m2 consists of a living room, an open space concept kitchen and dining room, two bedrooms and two bathrooms. The apartment has a balcony of 11.2 m2 and one parking space in the garage.

The apartment on the first floor, with an area of 79.46 m2, consists of a living room, an open space concept kitchen and dining room, two bedrooms and two bathrooms. The apartment has a terrace of 10.18 m2 and one parking space in the garage.

The apartment on the second floor, with an area of 89.37 m2, consists of a living room, an open space concept kitchen and dining room, two bedrooms and two bathrooms. The apartment has a terrace of 10.18 m2 and one parking space in the garage.

The apartment on the second floor, with an area of 137.31 m2, consists of a living room, an open space concept kitchen and dining room, three bedrooms and three bathrooms. The apartment has a terrace of 9.38 m2, a balcony of 6.05 m2 and three parking spaces in the garage.

The apartment on the second floor with a surface area of 203.38 m2 consists of a living room, an open space concept kitchen and dining room, three bedrooms and three bathrooms. The apartment has a terrace of 30.86 m2 and three parking spaces in the garage.