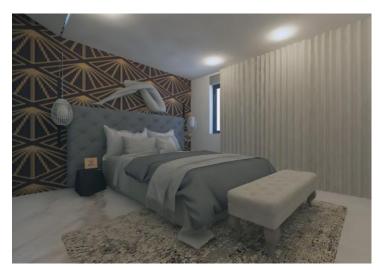

#### We offer several apartments:

The apartment on the ground floor of 80.48 m2 consists of a living room, an open space concept kitchen and dining room, two bedrooms and two bathrooms. The apartment has a balcony of 11.2 m2 and one parking space in the garage.

The apartment on the first floor, with an area of 79.46 m2, consists of a living room, an open space concept kitchen and dining room, two bedrooms and two bathrooms. The apartment has a terrace of 10.18 m2 and one parking space in the garage.

The apartment on the second floor, with an area of 89.37 m2, consists of a living room, an open space concept kitchen and dining room, two bedrooms and two bathrooms. The apartment has a terrace of 10.18 m2 and one parking space in the garage.