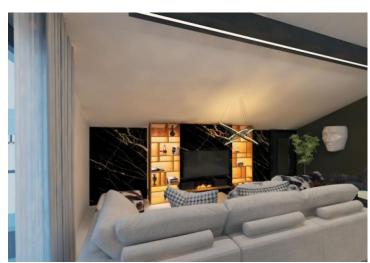

The apartment on the second floor, with an area of 137.31 m2, consists of a living room, an open space concept kitchen and dining room, three bedrooms and three bathrooms. The apartment has a terrace of 9.38 m2, a balcony of 6.05 m2 and three parking spaces in the garage.

The apartment on the second floor with a surface area of 203.38 m2 consists of a living room, an open space concept kitchen and dining room, three bedrooms and three bathrooms. The apartment has a terrace of 30.86 m2 and three parking spaces in the garage.