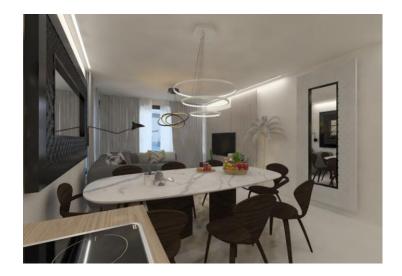

#### We offer several apartments:

The apartment on the ground floor of 80.48 m2 consists of a living room, an open space concept kitchen and dining room, two bedrooms and two bathrooms. The apartment has a balcony of 11.2 m2 and one parking space in the garage.

The apartment on the first floor, with an area of 79.46 m2, consists of a living room, an open space concept kitchen and dining room, two bedrooms and two bathrooms. The apartment has a terrace of 10.18 m2 and one parking space in the garage.

The apartment on the second floor, with an area of 89.37 m2, consists of a living room, an open space concept kitchen and dining room, two bedrooms and two bathrooms. The apartment has a terrace of 10.18 m2 and one parking space in the garage.

The apartment on the second floor, with an area of 137.31 m2, consists of a living room, an open space concept kitchen and dining room, three bedrooms and three bathrooms. The apartment has a terrace of 9.38 m2, a balcony of 6.05 m2 and three parking spaces in the garage.

The apartment on the second floor with a surface area of 203.38 m2 consists of a living room, an open space concept kitchen and dining room, three bedrooms and three bathrooms. The apartment has a terrace of 30.86 m2 and three parking spaces in the garage.