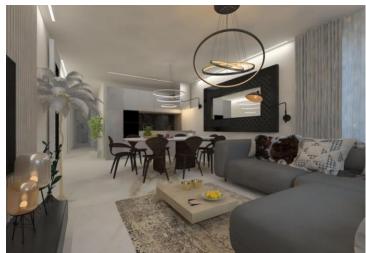

#### We offer several apartments:

The apartment on the ground floor of 80.48 m2 consists of a living room, an open space concept kitchen and dining room, two bedrooms and two bathrooms. The apartment has a balcony of 11.2 m2 and one parking space in the garage.

The apartment on the first floor, with an area of 79.46 m2, consists of a living room, an open space concept kitchen and dining room, two bedrooms and two bathrooms. The apartment has a terrace of 10.18 m2 and one parking space in the garage.

The apartment on the second floor, with an area of 89.37 m2, consists of a living room, an open space concept kitchen and dining room, two bedrooms and two bathrooms. The apartment has a terrace of 10.18 m2 and one parking space in the garage.