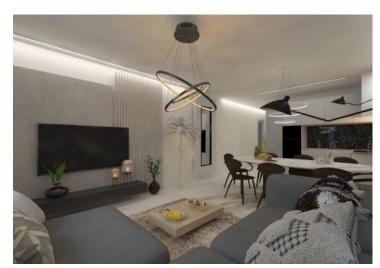

#### We offer several apartments:

The apartment on the ground floor of 80.48 m2 consists of a living room, an open space concept kitchen and dining room, two bedrooms and two bathrooms. The apartment has a balcony of 11.2 m2 and one parking space in the garage.

The apartment on the first floor, with an area of 79.46 m2, consists of a living room, an open space concept kitchen and dining room, two bedrooms and two bathrooms. The apartment has a terrace of 10.18 m2 and one parking space in the garage.

The apartment on the second floor, with an area of 89.37 m2, consists of a living room, an open space concept kitchen and dining room, two bedrooms and two bathrooms. The apartment has a terrace of 10.18 m2 and one parking space in the garage.

The apartment on the second floor, with an area of 137.31 m2, consists of a living room, an open space concept kitchen and dining room, three bedrooms and three bathrooms. The apartment has a terrace of 9.38 m2, a balcony of 6.05 m2 and three parking spaces in the garage.

The apartment on the second floor with a surface area of 203.38 m2 consists of a living room, an open space concept kitchen and dining room, three bedrooms and three bathrooms. The apartment has a terrace of 30.86 m2 and three parking spaces in the garage.