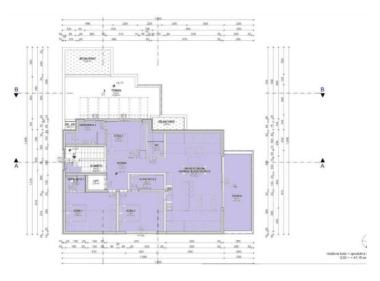

#### We offer several apartments:

The apartment on the ground floor of 80.48 m2 consists of a living room, an open space concept kitchen and dining room, two bedrooms and two bathrooms. The apartment has a balcony of 11.2 m2 and one parking space in the garage.

The apartment on the first floor, with an area of 79.46 m2, consists of a living room, an open space concept kitchen and dining room, two bedrooms and two bathrooms. The apartment has a terrace of 10.18 m2 and one parking space in the garage.

The apartment on the second floor, with an area of 89.37 m2, consists of a living room, an open space concept kitchen and dining room, two bedrooms and two bathrooms. The apartment has a terrace of 10.18 m2 and one parking space in the garage.

The apartment on the second floor, with an area of 137.31 m2, consists of a living room, an open space concept kitchen and dining room, three bedrooms and three bathrooms. The apartment has a terrace of 9.38 m2, a balcony of 6.05 m2 and three parking spaces in the garage.

The apartment on the second floor with a surface area of 203.38 m2 consists of a living room, an open space concept kitchen and dining room, three bedrooms and three bathrooms. The apartment has a terrace of 30.86 m2 and three parking spaces in the garage.