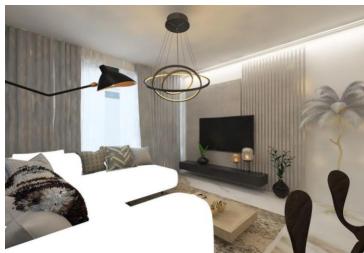

#### We offer several apartments:

The apartment on the ground floor of 80.48 m2 consists of a living room, an open space concept kitchen and dining room, two bedrooms and two bathrooms. The apartment has a balcony of 11.2 m2 and one parking space in the garage.

The apartment on the first floor, with an area of 79.46 m2, consists of a living room, an open space concept kitchen and dining room, two bedrooms and two bathrooms. The apartment has a terrace of 10.18 m2 and one parking space in the garage.

The apartment on the second floor, with an area of 89.37 m2, consists of a living room, an open space concept kitchen and dining room, two bedrooms and two bathrooms. The apartment has a terrace of 10.18 m2 and one parking space in the garage.