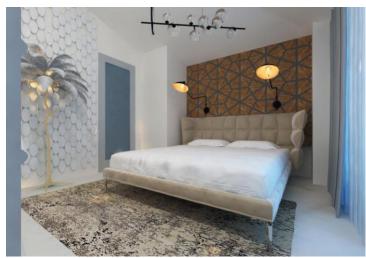

#### We offer several apartments:

The apartment on the ground floor of 80.48 m2 consists of a living room, an open space concept kitchen and dining room, two bedrooms and two bathrooms. The apartment has a balcony of 11.2 m2 and one parking space in the garage.

The apartment on the first floor, with an area of 79.46 m2, consists of a living room, an open space concept kitchen and dining room, two bedrooms and two bathrooms. The apartment has a terrace of 10.18 m2 and one parking space in the garage.

The apartment on the second floor, with an area of 89.37 m2, consists of a living room, an open space concept kitchen and dining room, two bedrooms and two bathrooms. The apartment has a terrace of 10.18 m2 and one parking space in the garage.