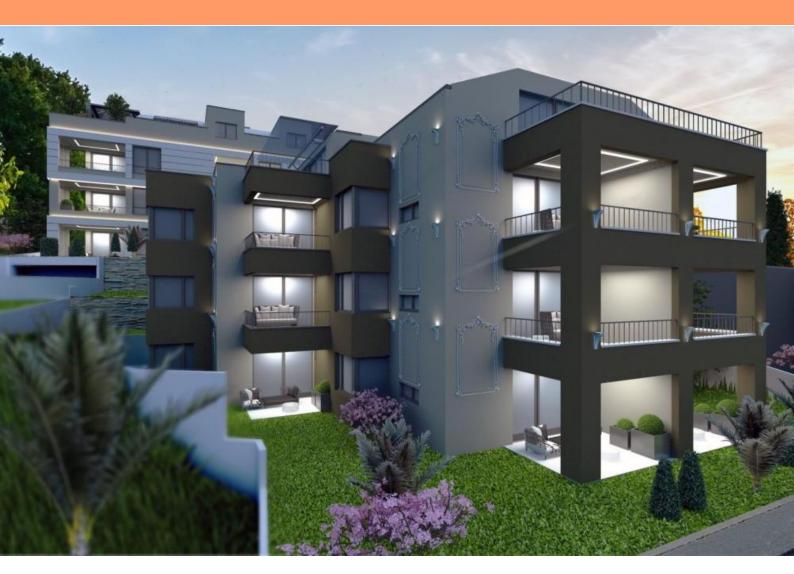

#### Residence of 5\*\*\*\*\* star location in Opatija!

This second-to-none complex is built on one of the last empty land plots in Opatija just 200 meters from the beach, right over Slatina bathing resort, right up ul.Marsala Tita!

Unique vicinity to the best hotels of the city - Hotel Milenij, Heritage Hotel Imperial, Hotel Mozart, Amadria Park! Beautiful idyllic villas, a wealth of cultural events and a handful of interesting things are waiting to be discovered. With its beautiful architecture of elegant villas, luxurious parks with plants from all over the world and a rich hotel and catering offer, Opatija is the center of a 30-kilometer long riviera located between the green slopes of the Učka mountain and the blue sea - a traditional destination at any time of the year. All apartments in the residence benefit parking places in the garage and wonderful terraces, most of the apartments have sea view.

#### We offer several apartments:

The apartment on the ground floor of 80.48 m2 consists of a living room, an open space concept kitchen and dining room, two bedrooms and two bathrooms. The apartment has a balcony of 11.2 m2 and one parking space in the garage.

The apartment on the first floor, with an area of 79.46 m2, consists of a living room, an open space concept kitchen and dining room, two bedrooms and two bathrooms. The apartment has a terrace of 10.18 m2 and one parking space in the garage.

The apartment on the second floor, with an area of 89.37 m2, consists of a living room, an open space concept kitchen and dining room, two bedrooms and two bathrooms. The apartment has a terrace of 10.18 m2 and one parking space in the garage.

The apartment on the second floor, with an area of 137.31 m2, consists of a living room, an open space concept kitchen and dining room, three bedrooms and three bathrooms. The apartment has a terrace of 9.38 m2, a balcony of 6.05 m2 and three parking spaces in the garage.

The apartment on the second floor with a surface area of 203.38 m2 consists of a living room, an open space concept kitchen and dining room, three bedrooms and three bathrooms. The apartment has a terrace of 30.86 m2 and three parking spaces in the garage.