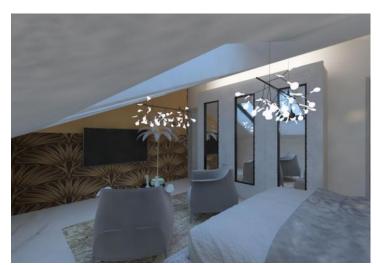

#### We offer several apartments:

The apartment on the ground floor of 80.48 m2 consists of a living room, an open space concept kitchen and dining room, two bedrooms and two bathrooms. The apartment has a balcony of 11.2 m2 and one parking space in the garage.

The apartment on the first floor, with an area of 79.46 m2, consists of a living room, an open space concept kitchen and dining room, two bedrooms and two bathrooms. The apartment has a terrace of 10.18 m2 and one parking space in the garage.

The apartment on the second floor, with an area of 89.37 m2, consists of a living room, an open space concept kitchen and dining room, two bedrooms and two bathrooms. The apartment has a terrace of 10.18 m2 and one parking space in the garage.

The apartment on the second floor, with an area of 137.31 m2, consists of a living room, an open space concept kitchen and dining room, three bedrooms and three bathrooms. The apartment has a terrace of 9.38 m2, a balcony of 6.05 m2 and three parking spaces in the garage.

The apartment on the second floor with a surface area of 203.38 m2 consists of a living room, an open space concept kitchen and dining room, three bedrooms and three bathrooms. The apartment has a terrace of 30.86 m2 and three parking spaces in the garage.