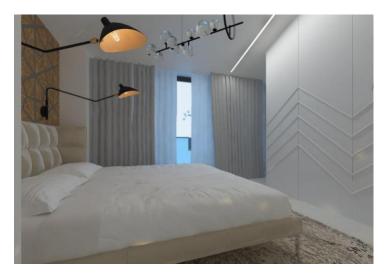

#### We offer several apartments:

The apartment on the ground floor of 80.48 m2 consists of a living room, an open space concept kitchen and dining room, two bedrooms and two bathrooms. The apartment has a balcony of 11.2 m2 and one parking space in the garage.

The apartment on the first floor, with an area of 79.46 m2, consists of a living room, an open space concept kitchen and dining room, two bedrooms and two bathrooms. The apartment has a terrace of 10.18 m2 and one parking space in the garage.

The apartment on the second floor, with an area of 89.37 m2, consists of a living room, an open space concept kitchen and dining room, two bedrooms and two bathrooms. The apartment has a terrace of 10.18 m2 and one parking space in the garage.