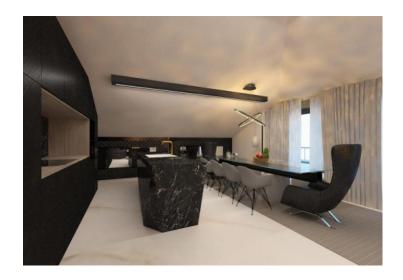

#### We offer several apartments:

The apartment on the ground floor of 80.48 m2 consists of a living room, an open space concept kitchen and dining room, two bedrooms and two bathrooms. The apartment has a balcony of 11.2 m2 and one parking space in the garage.

The apartment on the first floor, with an area of 79.46 m2, consists of a living room, an open space concept kitchen and dining room, two bedrooms and two bathrooms. The apartment has a terrace of 10.18 m2 and one parking space in the garage.

The apartment on the second floor, with an area of 89.37 m2, consists of a living room, an open space concept kitchen and dining room, two bedrooms and two bathrooms. The apartment has a terrace of 10.18 m2 and one parking space in the garage.

The apartment on the second floor, with an area of 137.31 m2, consists of a living room, an open space concept kitchen and dining room, three bedrooms and three bathrooms. The apartment has a terrace of 9.38 m2, a balcony of 6.05 m2 and three parking spaces in the garage.

The apartment on the second floor with a surface area of 203.38 m2 consists of a living room, an open space concept kitchen and dining room, three bedrooms and three bathrooms. The apartment has a terrace of 30.86 m2 and three parking spaces in the garage.