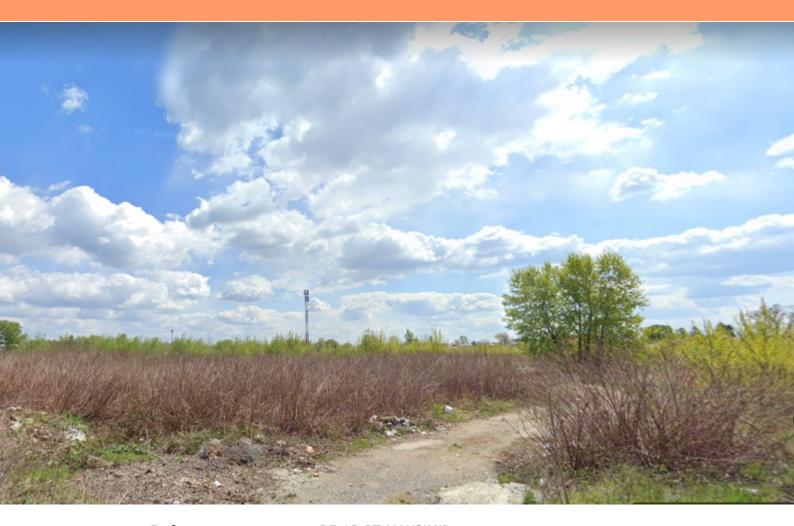

**Ref** RE-AB-PT-MAKSIMIR

**Type** Land plot

**Region** Zagreb and Slavonija

LocationmaksimirPlot size9000 sqmPrice€ 660 000

Maksimir, Črešnjevec green area of Zagreb offers urban land of 9000 m2, of which building area is 3500 m2. The land is meant for a villa or 5 buildings x 400 m2.

S zone (residential).

660,000 euros

Overall additional expenses borne by the Buyer of real estate in Croatia are around 7% of property cost in total, which includes: property transfer tax (3% of property value), agency/brokerage commission (3%+VAT on commission), advocate fee (cca 1%), notary fee, court registration fee and official certified translation expenses. Agency/brokerage agreement is signed prior to visiting properties.