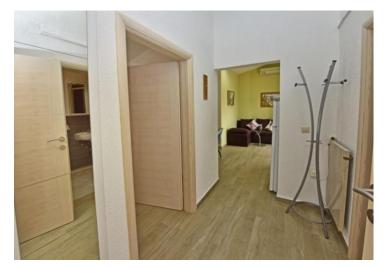

Each apartment has its own terrace and is fully equipped. The apartments consist of a living room, dining room and kitchen, two bedrooms and a bathroom.

The apartments are heated by air conditioners and Norwegian radiators.