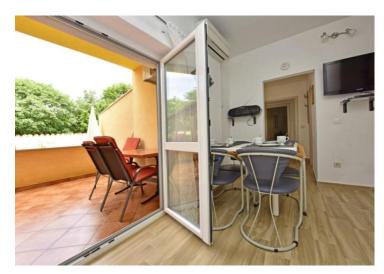

Each apartment has its own terrace and is fully equipped. The apartments consist of a living room, dining room and kitchen, two bedrooms and a bathroom.

The apartments are heated by air conditioners and Norwegian radiators.