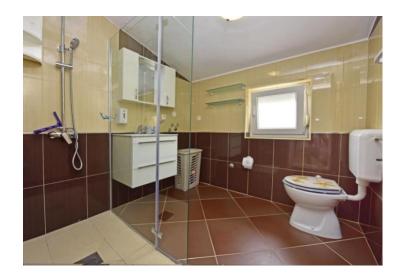

Each apartment has its own terrace and is fully equipped. The apartments consist of a living room, dining room and kitchen, two bedrooms and a bathroom.

The apartments are heated by air conditioners and Norwegian radiators.