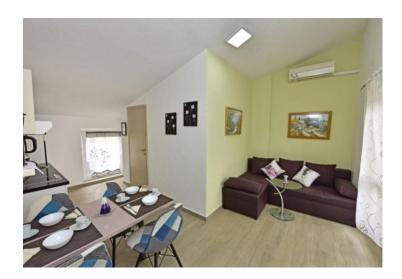

Each apartment has its own terrace and is fully equipped. The apartments consist of a living room, dining room and kitchen, two bedrooms and a bathroom.

The apartments are heated by air conditioners and Norwegian radiators.