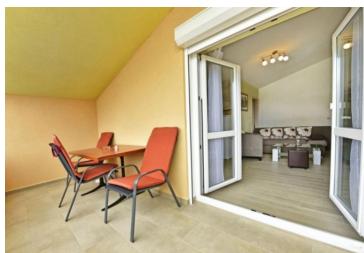

Each apartment has its own terrace and is fully equipped. The apartments consist of a living room, dining room and kitchen, two bedrooms and a bathroom.

The apartments are heated by air conditioners and Norwegian radiators.