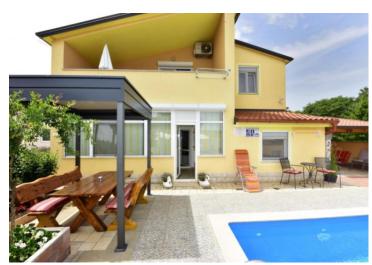

Each apartment has its own terrace and is fully equipped. The apartments consist of a living room, dining room and kitchen, two bedrooms and a bathroom.

The apartments are heated by air conditioners and Norwegian radiators.

In the garden of 514 sq.m. there is a swimming pool and a summer kitchen, which allow additional relaxation on summer days.

The place has all the necessary facilities for life, from a school, kindergarten, crèche, post office, restaurant, parks for children and nature walks. terms of business