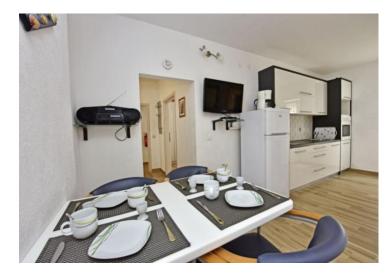

Each apartment has its own terrace and is fully equipped. The apartments consist of a living room, dining room and kitchen, two bedrooms and a bathroom.

The apartments are heated by air conditioners and Norwegian radiators.