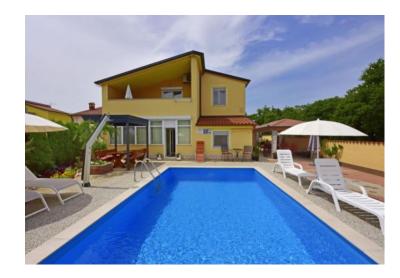

In the garden of 514 sq.m. there is a swimming pool and a summer kitchen, which allow additional relaxation on summer days.

The place has all the necessary facilities for life, from a school, kindergarten, crèche, post office, restaurant, parks for children and nature walks. terms of business