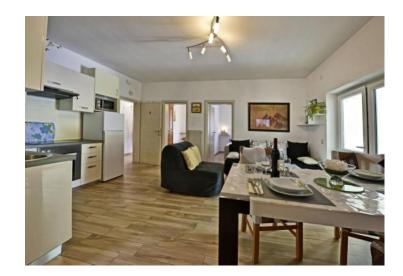

Each apartment has its own terrace and is fully equipped. The apartments consist of a living room, dining room and kitchen, two bedrooms and a bathroom.

The apartments are heated by air conditioners and Norwegian radiators.