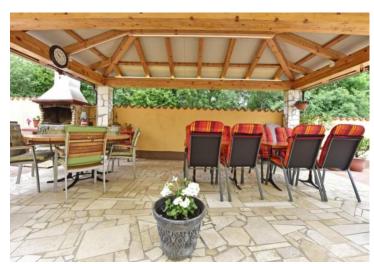

Each apartment has its own terrace and is fully equipped. The apartments consist of a living room, dining room and kitchen, two bedrooms and a bathroom.

The apartments are heated by air conditioners and Norwegian radiators.

In the garden of 514 sq.m. there is a swimming pool and a summer kitchen, which allow additional relaxation on summer days.

The place has all the necessary facilities for life, from a school, kindergarten, crèche, post office, restaurant, parks for children and nature walks. terms of business