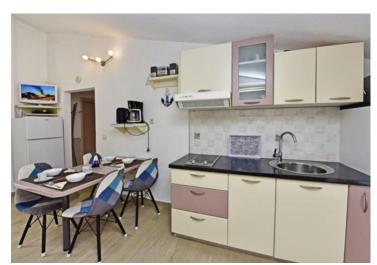

Each apartment has its own terrace and is fully equipped. The apartments consist of a living room, dining room and kitchen, two bedrooms and a bathroom.

The apartments are heated by air conditioners and Norwegian radiators.