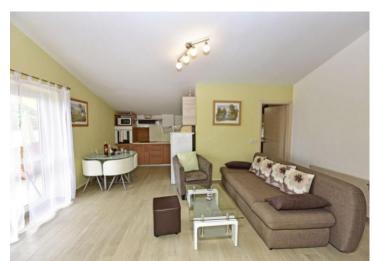

Each apartment has its own terrace and is fully equipped. The apartments consist of a living room, dining room and kitchen, two bedrooms and a bathroom.

The apartments are heated by air conditioners and Norwegian radiators.