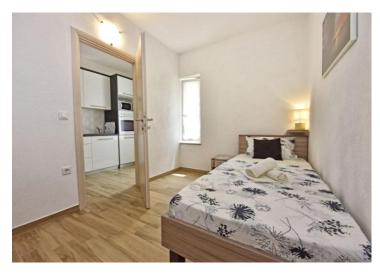

Each apartment has its own terrace and is fully equipped. The apartments consist of a living room, dining room and kitchen, two bedrooms and a bathroom.

The apartments are heated by air conditioners and Norwegian radiators.