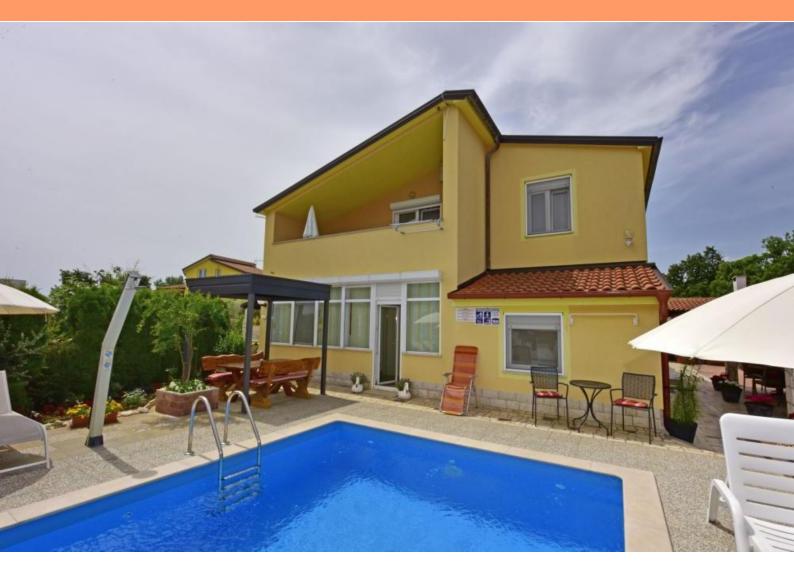

RefRE-U-19752TypeMini-hotelRegionIstria > Porec

LocationPorečFront lineNoSea viewNo

Distance to sea6000 mFloorspace280 sqmPlot size514 sqm

No. of bedrooms 9
No. of bathrooms 6

**Price** € 700 000

Apartment house with swimming pool Poreč town area.

This fantastic apartment house with a total of five apartments was built in 2003 in a quiet place cca. 6 km from the sea.

It has been rented seasonally for years, so it can continue to be used.

Its total area is 280 m2 and it is spread over two floors, of which three apartments are located on the ground floor and two apartments on the first floor.

In the garden of 514 sq.m. there is a swimming pool and a summer kitchen, which allow additional relaxation on summer days.

The place has all the necessary facilities for life, from a school, kindergarten, crèche, post office, restaurant, parks for children and nature walks. terms of business