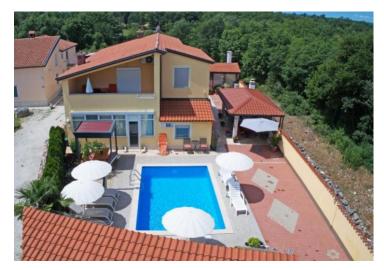

This fantastic apartment house with a total of five apartments was built in 2003 in a quiet place cca. 6 km from the sea.

It has been rented seasonally for years, so it can continue to be used.

Its total area is 280 m2 and it is spread over two floors, of which three apartments are located on the ground floor and two apartments on the first floor.

In the garden of 514 sq.m. there is a swimming pool and a summer kitchen, which allow additional relaxation on summer days.

The place has all the necessary facilities for life, from a school, kindergarten, crèche, post office, restaurant, parks for children and nature walks. terms of business