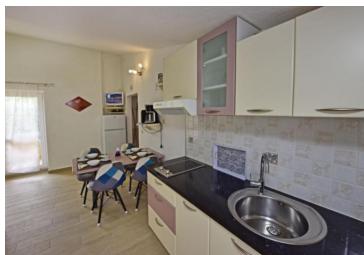

Each apartment has its own terrace and is fully equipped. The apartments consist of a living room, dining room and kitchen, two bedrooms and a bathroom.

The apartments are heated by air conditioners and Norwegian radiators.