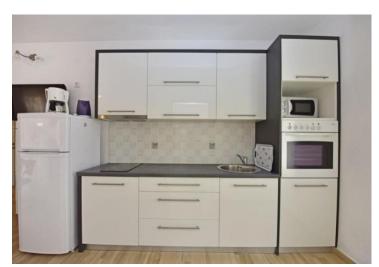

Each apartment has its own terrace and is fully equipped. The apartments consist of a living room, dining room and kitchen, two bedrooms and a bathroom.

The apartments are heated by air conditioners and Norwegian radiators.