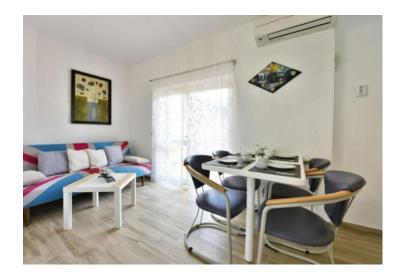

Each apartment has its own terrace and is fully equipped. The apartments consist of a living room, dining room and kitchen, two bedrooms and a bathroom.

The apartments are heated by air conditioners and Norwegian radiators.