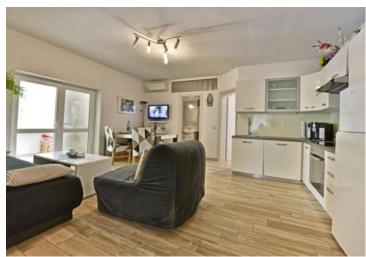

Each apartment has its own terrace and is fully equipped. The apartments consist of a living room, dining room and kitchen, two bedrooms and a bathroom.

The apartments are heated by air conditioners and Norwegian radiators.