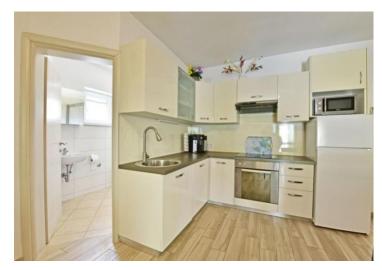

Each apartment has its own terrace and is fully equipped. The apartments consist of a living room, dining room and kitchen, two bedrooms and a bathroom.

The apartments are heated by air conditioners and Norwegian radiators.