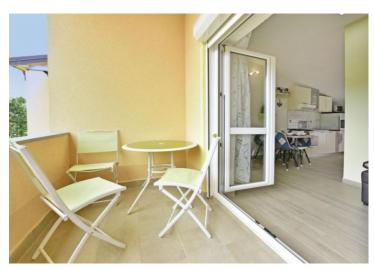

Each apartment has its own terrace and is fully equipped. The apartments consist of a living room, dining room and kitchen, two bedrooms and a bathroom.

The apartments are heated by air conditioners and Norwegian radiators.