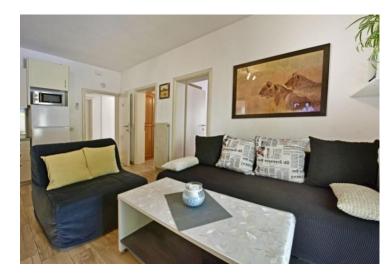

Each apartment has its own terrace and is fully equipped. The apartments consist of a living room, dining room and kitchen, two bedrooms and a bathroom.

The apartments are heated by air conditioners and Norwegian radiators.