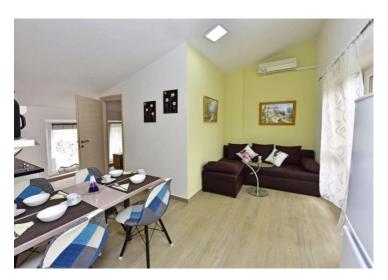

Each apartment has its own terrace and is fully equipped. The apartments consist of a living room, dining room and kitchen, two bedrooms and a bathroom.

The apartments are heated by air conditioners and Norwegian radiators.