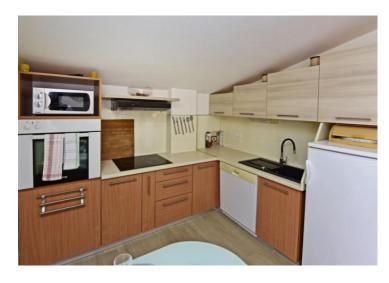

Each apartment has its own terrace and is fully equipped. The apartments consist of a living room, dining room and kitchen, two bedrooms and a bathroom.

The apartments are heated by air conditioners and Norwegian radiators.