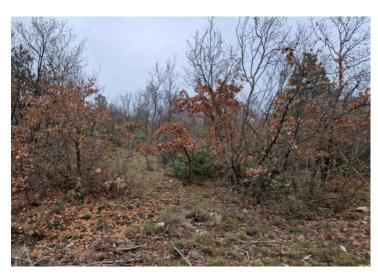

In thearea of Labin charming town, a spacious agricultural land is for sale in a quiet location, in the heart of nature.

The land consists of two plots, 40 m apart.

The first plot covers an area of 10,620m2, it has a regular rectangular shape that expands below. The surface is partially cleared, i.e. the beginning of the plot is flat and cleared, while the terrain in the continuation of the construction is in a gentle slope, overgrown with forest.

The second plot, which is located immediately below the first, at a distance of 40m, covers an area of 11,214m2. The surface of the second plot has a slight slope due to the construction and is overgrown with forest. The shape of the plot is a regular rectangular shape.

Both plots have a macadam access road. The purpose of the first plot is arable land, while the second plot is for forest purposes. The infrastructure is located near the first plot, i.e. within 20 meters of the mentioned agricultural land.