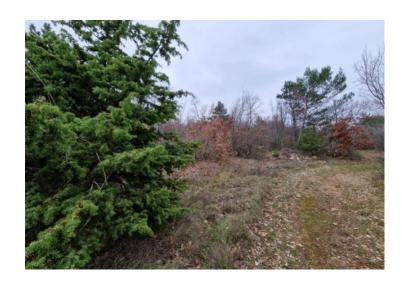

Both plots have a macadam access road. The purpose of the first plot is arable land, while the second plot is for forest purposes. The infrastructure is located near the first plot, i.e. within 20 meters of the mentioned agricultural land.