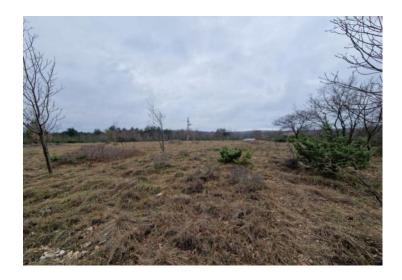

In thearea of Labin charming town, a spacious agricultural land is for sale in a quiet location, in the heart of nature.

The land consists of two plots, 40 m apart.

The first plot covers an area of 10,620m2, it has a regular rectangular shape that expands below. The surface is partially cleared, i.e. the beginning of the plot is flat and cleared, while the terrain in the continuation of the construction is in a gentle slope, overgrown with forest.

The second plot, which is located immediately below the first, at a distance of 40m, covers an area of 11,214m2. The surface of the second plot has a slight slope due to the construction and is overgrown with forest. The shape of the plot is a regular rectangular shape.

Both plots have a macadam access road. The purpose of the first plot is arable land, while the second plot is for forest purposes. The infrastructure is located near the first plot, i.e. within 20 meters of the mentioned agricultural land.