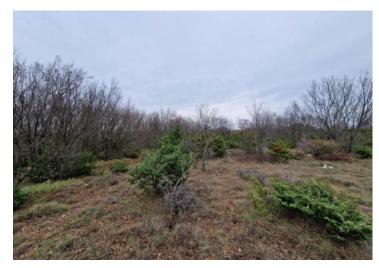

In thearea of Labin charming town, a spacious agricultural land is for sale in a quiet location, in the heart of nature.

The land consists of two plots, 40 m apart.

The first plot covers an area of 10,620m2, it has a regular rectangular shape that expands below. The surface is partially cleared, i.e. the beginning of the plot is flat and cleared, while the terrain in the continuation of the construction is in a gentle slope, overgrown with forest.

The second plot, which is located immediately below the first, at a distance of 40m, covers an area of 11,214m2. The surface of the second plot has a slight slope due to the construction and is overgrown with forest. The shape of the plot is a regular rectangular shape.

Both plots have a macadam access road. The purpose of the first plot is arable land, while the second plot is for forest purposes. The infrastructure is located near the first plot, i.e. within 20 meters of the mentioned agricultural land.