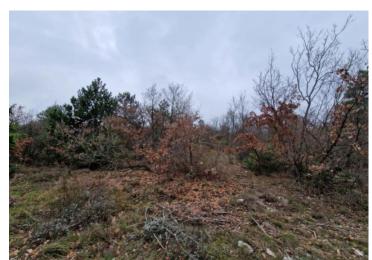

In thearea of Labin charming town, a spacious agricultural land is for sale in a quiet location, in the heart of nature.

The land consists of two plots, 40 m apart.

The first plot covers an area of 10,620m2, it has a regular rectangular shape that expands below. The surface is partially cleared, i.e. the beginning of the plot is flat and cleared, while the terrain in the continuation of the construction is in a gentle slope, overgrown with forest.

The second plot, which is located immediately below the first, at a distance of 40m, covers an area of 11,214m2. The surface of the second plot has a slight slope due to the construction and is overgrown with forest. The shape of the plot is a regular rectangular shape.

Both plots have a macadam access road. The purpose of the first plot is arable land, while the second plot is for forest purposes. The infrastructure is located near the first plot, i.e. within 20 meters of the mentioned agricultural land.