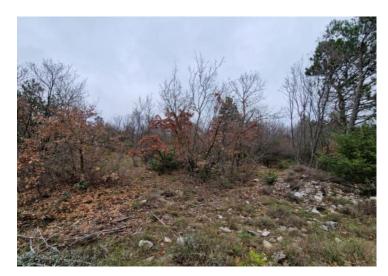

In thearea of Labin charming town, a spacious agricultural land is for sale in a quiet location, in the heart of nature.

The land consists of two plots, 40 m apart.

The first plot covers an area of 10,620m2, it has a regular rectangular shape that expands below. The surface is partially cleared, i.e. the beginning of the plot is flat and cleared, while the terrain in the continuation of the construction is in a gentle slope, overgrown with forest.

The second plot, which is located immediately below the first, at a distance of 40m, covers an area of 11,214m2. The surface of the second plot has a slight slope due to the construction and is overgrown with forest. The shape of the plot is a regular rectangular shape.

Both plots have a macadam access road. The purpose of the first plot is arable land, while the second plot is for forest purposes. The infrastructure is located near the first plot, i.e. within 20 meters of the mentioned agricultural land.