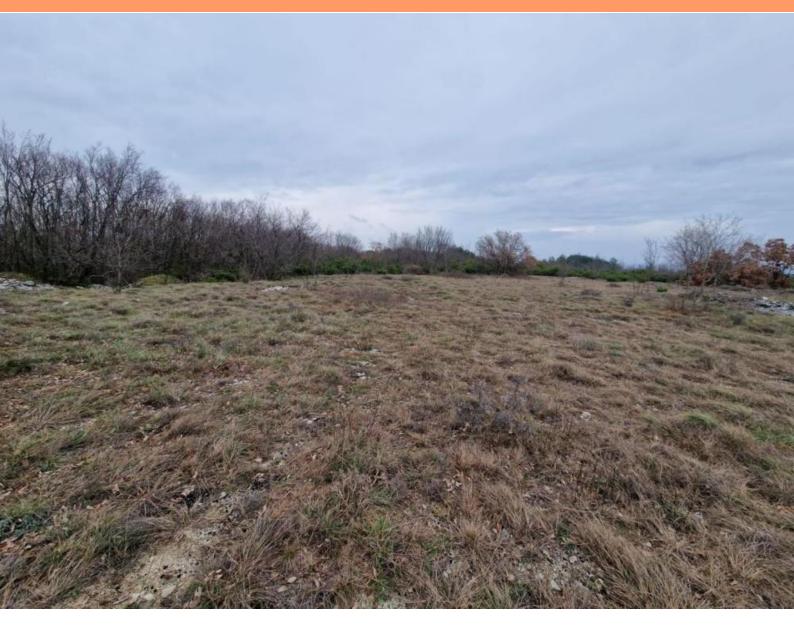

In thearea of Labin charming town, a spacious agricultural land is for sale in a quiet location, in the heart of nature.

The land consists of two plots, 40 m apart.

The first plot covers an area of 10,620m2, it has a regular rectangular shape that expands below. The surface is partially cleared, i.e. the beginning of the plot is flat and cleared, while the terrain in the continuation of the construction is in a gentle slope, overgrown with forest.

The second plot, which is located immediately below the first, at a distance of 40m, covers an area of 11,214m2. The surface of the second plot has a slight slope due to the construction and is overgrown with forest. The shape of the plot is a regular rectangular shape.

Both plots have a macadam access road. The purpose of the first plot is arable land, while the second plot is for forest purposes. The infrastructure is located near the first plot, i.e. within 20 meters of the mentioned agricultural land.