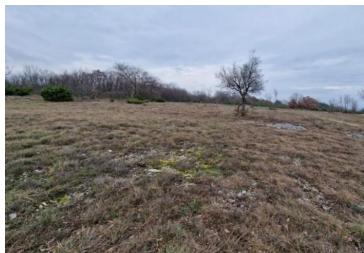

In thearea of Labin charming town, a spacious agricultural land is for sale in a quiet location, in the heart of nature.

The land consists of two plots, 40 m apart.

The first plot covers an area of 10,620m2, it has a regular rectangular shape that expands below. The surface is partially cleared, i.e. the beginning of the plot is flat and cleared, while the terrain in the continuation of the construction is in a gentle slope, overgrown with forest.

The second plot, which is located immediately below the first, at a distance of 40m, covers an area of 11,214m2. The surface of the second plot has a slight slope due to the construction and is overgrown with forest. The shape of the plot is a regular rectangular shape.

Both plots have a macadam access road. The purpose of the first plot is arable land, while the second plot is for forest purposes. The infrastructure is located near the first plot, i.e. within 20 meters of the mentioned agricultural land.