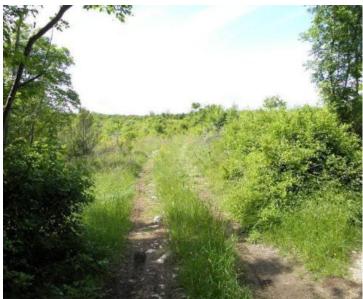

Access to this property is from a forest road about 1 km from the paved road. The infrastructure is also located at the same distance. The land is located in the countryside and guarantees privacy.

It is in one unit, so it can be completely fenced.