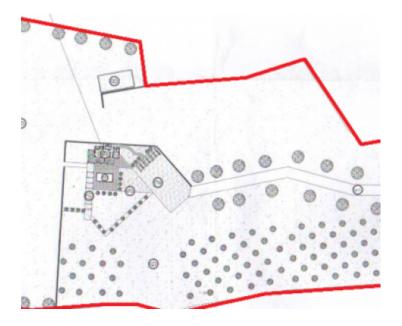

Ref Type Region Location Front line Sea view Plot size Price RE-U-1541 Land plot Istria > Rabac-Labin Labin No No 44000 sqm € 175 000

Spacious estate in Labin area!

Advantageous mix of agro and urban land.

Total furface of land is 44 000 sq.m.

The construction part of this property covers an area of 20,000 m2. A conceptual project for the construction of a residential building with a swimming pool and stables for horses was prepared.

Access to this property is from a forest road about 1 km from the paved road. The infrastructure is also located at the same distance. The land is located in the countryside and guarantees privacy.

It is in one unit, so it can be completely fenced.