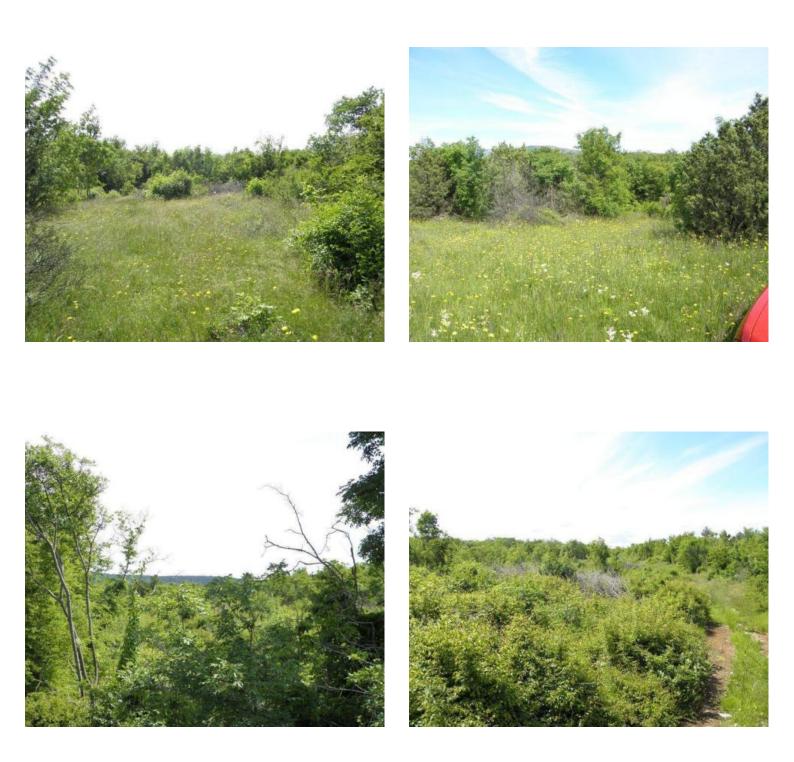

Ref Type Region Location Front line Sea view Plot size Price RE-U-1541 Land plot Istria > Rabac-Labin Labin No No 44000 sqm € 175 000

Spacious estate in Labin area!

Advantageous mix of agro and urban land.

Total furface of land is 44 000 sq.m.

The construction part of this property covers an area of 20,000 m2. A conceptual project for the construction of a residential building with a swimming pool and stables for horses was prepared.

Access to this property is from a forest road about 1 km from the paved road. The infrastructure is also located at the same distance. The land is located in the countryside and guarantees privacy.

It is in one unit, so it can be completely fenced.