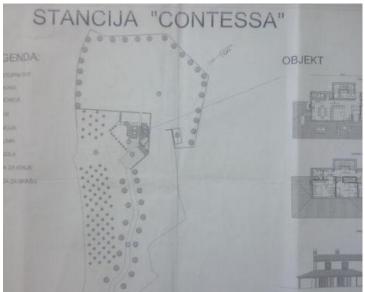

Ref Type Region Location Front line Sea view Plot size Price RE-U-1541 Land plot Istria > Rabac-Labin Labin No No 44000 sqm € 175 000

Spacious estate in Labin area!

Advantageous mix of agro and urban land.

Total furface of land is 44 000 sq.m.

The construction part of this property covers an area of 20,000 m2. A conceptual project for the construction of a residential building with a swimming pool and stables for horses was prepared.

Access to this property is from a forest road about 1 km from the paved road. The infrastructure is also located at the same distance. The land is located in the countryside and guarantees privacy.

It is in one unit, so it can be completely fenced.