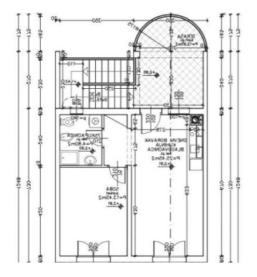

The object of sale is an apartment with an area of 67.53 m<sup>2</sup> on the first floor of the building. The area of the apartment without spare parts (parking space) and side part (terrace) is 43.7 m<sup>2</sup>.

It consists of a bedroom, a bathroom, a living area that combines the living room, dining room and kitchen, and two terraces. The apartment has one parking spot. This apartment in an attractive location is an ideal opportunity for a pleasant family life or as an investment for rental for tourist purposes.