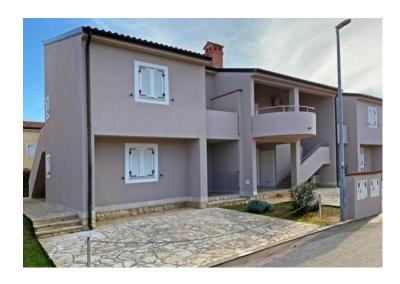

Apartment in Medulin just 140 meters from the sea - fully furnished and equipped! Total area is 73,5 sq.m.

The building extends through the ground floor and the first floor and contains a total of two residential units with a functional layout.

The object of sale is an apartment with an area of 67.53 m<sup>2</sup> on the first floor of the building. The area of the apartment without spare parts (parking space) and side part (terrace) is 43.7 m<sup>2</sup>.