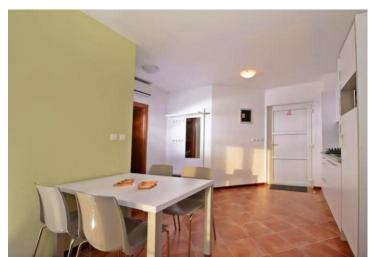

The object of sale is an apartment with an area of 67.53 m<sup>2</sup> on the first floor of the building. The area of the apartment without spare parts (parking space) and side part (terrace) is 43.7 m<sup>2</sup>.

It consists of a bedroom, a bathroom, a living area that combines the living room, dining room and kitchen, and two terraces. The apartment has one parking spot. This apartment in an attractive location is an ideal opportunity for a pleasant family life or as an investment for rental for tourist purposes.