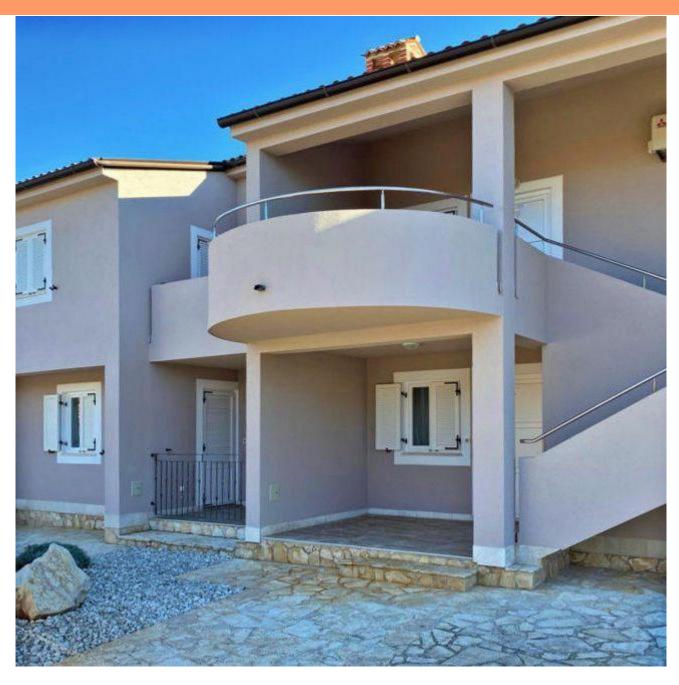

Apartment in Medulin just 140 meters from the sea - fully furnished and equipped! Total area is 73,5 sq.m.

The building extends through the ground floor and the first floor and contains a total of two residential units with a functional layout.

The object of sale is an apartment with an area of 67.53 m<sup>2</sup> on the first floor of the building. The area of the apartment without spare parts (parking space) and side part (terrace) is 43.7 m<sup>2</sup>.

It consists of a bedroom, a bathroom, a living area that combines the living room, dining room and kitchen, and two terraces. The apartment has one parking spot. This apartment in an attractive location is an ideal opportunity for a pleasant family life or as an investment for rental for tourist purposes.