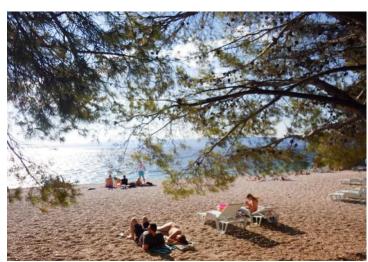

Ref RE-LB-F-6158
Type Land plot

**Region** Dalmatia > Makarska

LocationBrelaFront lineNoSea viewYesDistance to sea60 mPlot size1076

 Plot size
 1076 sqm

 Price
 € 538 000

Beautiful urban land in Brela within pines just 60 meters from the sea!

Total area is 1076m2, the land is located in the area of Jardula in Brela with a wonderful beach.

According to the provisions of the Urbanistic plan, the land is located within the built-up zone of the settlement, and the construction of a free-standing building with three above-ground floors is allowed. The land is located in a location with an open view of the sea.