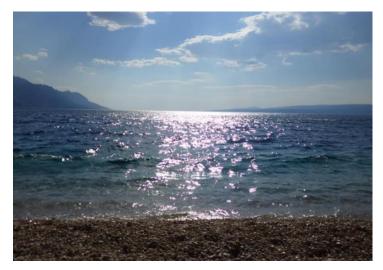

Ref RE-LB-F-6158
Type Land plot

**Region** Dalmatia > Makarska

LocationBrelaFront lineNoSea viewYesDistance to sea60 mPlot size1076

 Plot size
 1076 sqm

 Price
 € 538 000

Beautiful urban land in Brela within pines just 60 meters from the sea!

Total area is 1076m2, the land is located in the area of Jardula in Brela with a wonderful beach.

According to the provisions of the Urbanistic plan, the land is located within the built-up zone of the settlement, and the construction of a free-standing building with three above-ground floors is allowed. The land is located in a location with an open view of the sea.