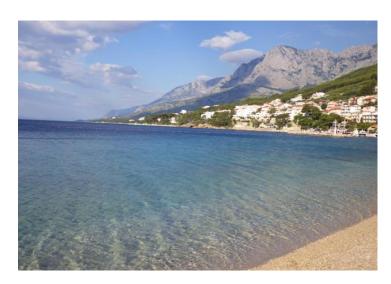

Ref RE-LB-F-6158
Type Land plot

**Region** Dalmatia > Makarska

LocationBrelaFront lineNoSea viewYesDistance to sea60 mPlot size1076

 Plot size
 1076 sqm

 Price
 € 538 000

Beautiful urban land in Brela within pines just 60 meters from the sea!

Total area is 1076m2, the land is located in the area of Jardula in Brela with a wonderful beach.

According to the provisions of the Urbanistic plan, the land is located within the built-up zone of the settlement, and the construction of a free-standing building with three above-ground floors is allowed. The land is located in a location with an open view of the sea.