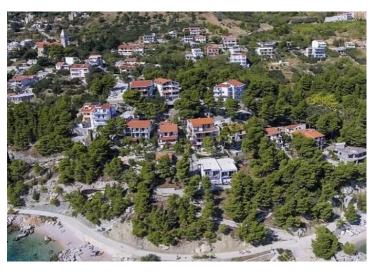

Ref RE-LB-F-6158
Type Land plot

**Region** Dalmatia > Makarska

LocationBrelaFront lineNoSea viewYesDistance to sea60 mPlot size1076

 Plot size
 1076 sqm

 Price
 € 538 000

Beautiful urban land in Brela within pines just 60 meters from the sea!

Total area is 1076m2, the land is located in the area of Jardula in Brela with a wonderful beach.

According to the provisions of the Urbanistic plan, the land is located within the built-up zone of the settlement, and the construction of a free-standing building with three above-ground floors is allowed. The land is located in a location with an open view of the sea.