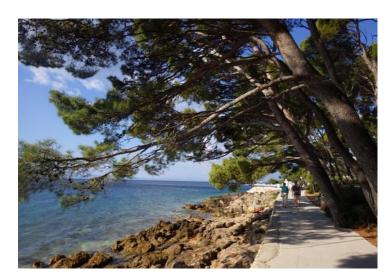

Ref RE-LB-F-6158
Type Land plot

**Region** Dalmatia > Makarska

LocationBrelaFront lineNoSea viewYesDistance to sea60 mPlot size1076

 Plot size
 1076 sqm

 Price
 € 538 000

Beautiful urban land in Brela within pines just 60 meters from the sea!

Total area is 1076m2, the land is located in the area of Jardula in Brela with a wonderful beach.

According to the provisions of the Urbanistic plan, the land is located within the built-up zone of the settlement, and the construction of a free-standing building with three above-ground floors is allowed. The land is located in a location with an open view of the sea.