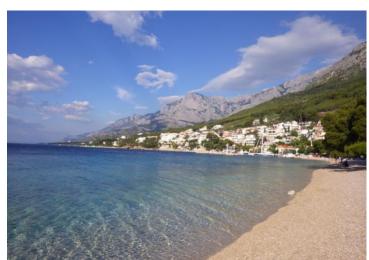

Ref RE-LB-F-6158
Type Land plot

**Region** Dalmatia > Makarska

LocationBrelaFront lineNoSea viewYesDistance to sea60 mPlot size1076

 Plot size
 1076 sqm

 Price
 € 538 000

Beautiful urban land in Brela within pines just 60 meters from the sea!

Total area is 1076m2, the land is located in the area of Jardula in Brela with a wonderful beach.

According to the provisions of the Urbanistic plan, the land is located within the built-up zone of the settlement, and the construction of a free-standing building with three above-ground floors is allowed. The land is located in a location with an open view of the sea.