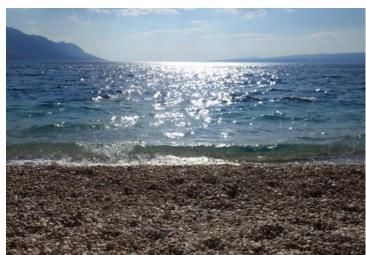

Ref RE-LB-F-6158
Type Land plot

**Region** Dalmatia > Makarska

LocationBrelaFront lineNoSea viewYesDistance to sea60 mPlot size1076

 Plot size
 1076 sqm

 Price
 € 538 000

Beautiful urban land in Brela within pines just 60 meters from the sea!

Total area is 1076m2, the land is located in the area of Jardula in Brela with a wonderful beach.

According to the provisions of the Urbanistic plan, the land is located within the built-up zone of the settlement, and the construction of a free-standing building with three above-ground floors is allowed. The land is located in a location with an open view of the sea.