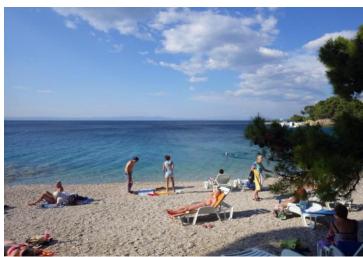

Ref RE-LB-F-6158
Type Land plot

**Region** Dalmatia > Makarska

LocationBrelaFront lineNoSea viewYesDistance to sea60 mPlot size1076

 Plot size
 1076 sqm

 Price
 € 538 000

Beautiful urban land in Brela within pines just 60 meters from the sea!

Total area is 1076m2, the land is located in the area of Jardula in Brela with a wonderful beach.

According to the provisions of the Urbanistic plan, the land is located within the built-up zone of the settlement, and the construction of a free-standing building with three above-ground floors is allowed. The land is located in a location with an open view of the sea.