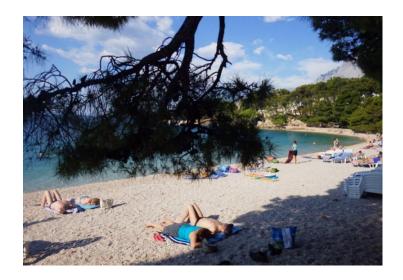

Ref RE-LB-F-6158
Type Land plot

**Region** Dalmatia > Makarska

LocationBrelaFront lineNoSea viewYesDistance to sea60 mPlot size1076

 Plot size
 1076 sqm

 Price
 € 538 000

Beautiful urban land in Brela within pines just 60 meters from the sea!

Total area is 1076m2, the land is located in the area of Jardula in Brela with a wonderful beach.

According to the provisions of the Urbanistic plan, the land is located within the built-up zone of the settlement, and the construction of a free-standing building with three above-ground floors is allowed. The land is located in a location with an open view of the sea.