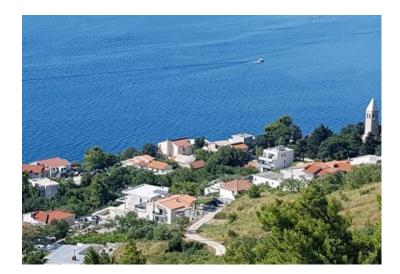

Ref RE-LB-F-6158
Type Land plot

**Region** Dalmatia > Makarska

LocationBrelaFront lineNoSea viewYesDistance to sea60 mPlot size1076

 Plot size
 1076 sqm

 Price
 € 538 000

Beautiful urban land in Brela within pines just 60 meters from the sea!

Total area is 1076m2, the land is located in the area of Jardula in Brela with a wonderful beach.

According to the provisions of the Urbanistic plan, the land is located within the built-up zone of the settlement, and the construction of a free-standing building with three above-ground floors is allowed. The land is located in a location with an open view of the sea.