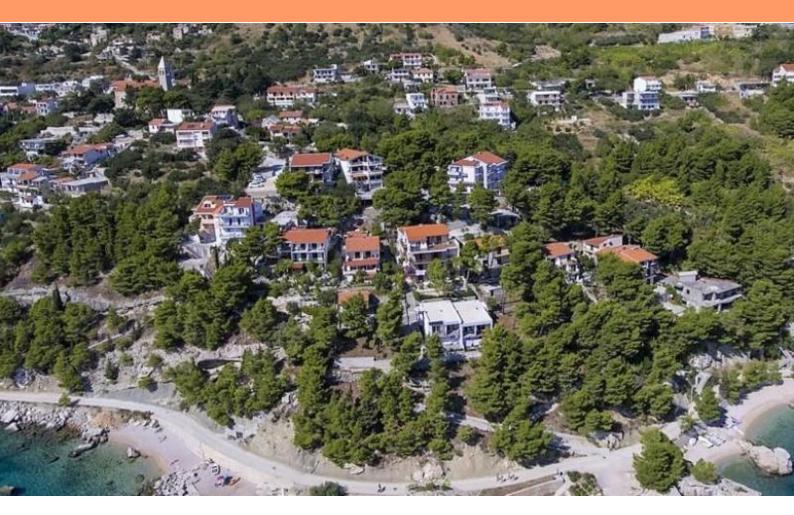

Ref RE-LB-F-6158
Type Land plot

**Region** Dalmatia > Makarska

LocationBrelaFront lineNoSea viewYesDistance to sea60 mPlot size1076

 Plot size
 1076 sqm

 Price
 € 538 000

Beautiful urban land in Brela within pines just 60 meters from the sea!

Total area is 1076m2, the land is located in the area of Jardula in Brela with a wonderful beach.

According to the provisions of the Urbanistic plan, the land is located within the built-up zone of the settlement, and the construction of a free-standing building with three above-ground floors is allowed. The land is located in a location with an open view of the sea.