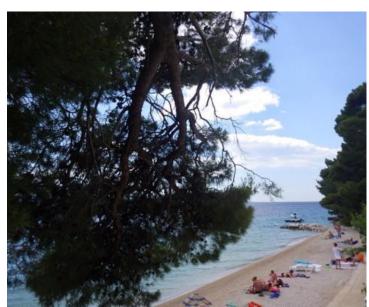

Ref RE-LB-F-9150 Type Land plot

**Region** Dalmatia > Makarska

LocationBrelaFront lineNoSea viewYesDistance to sea280 mPlot size579 sqm

**Price** Price upon request

Urbanized land in beautiful Brela just 280 meters from the sea and wonderful beaches of Brela, with sea views! Total area is 579m2 in a guiet part of the village.

According to the Spatial Plan, the land is located within the zone intended for the construction of residential buildings (apartment buildings, detached houses...).

The land has a regular, rectangular shape and is located in a location with an open view of the sea, elevated position with wonderful panorama.