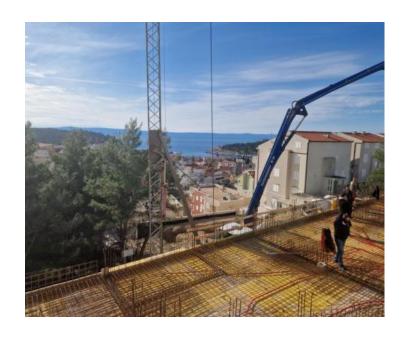

They are located in a smaller building with an <u>elevator</u>, which consists of a basement with <u>garage spaces and storage rooms</u> and four floors with two two-bedroom apartments.

The apartments will be equipped with entrance security doors, air conditioning, external openings of a renowned manufacturer, decorated and equipped bathrooms with underfloor heating...