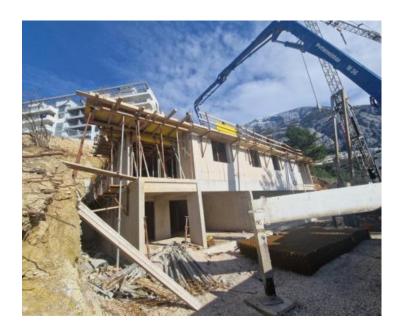

They are located in a smaller building with an <u>elevator</u>, which consists of a basement with <u>garage spaces and storage rooms</u> and four floors with two two-bedroom apartments.

The apartments will be equipped with entrance security doors, air conditioning, external openings of a renowned manufacturer, decorated and equipped bathrooms with underfloor heating...