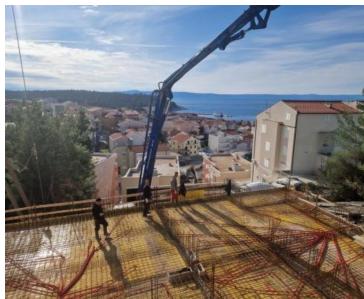

They are located in a smaller building with an <u>elevator</u>, which consists of a basement with <u>garage spaces and storage rooms</u> and four floors with two two-bedroom apartments.

The apartments will be equipped with entrance security doors, air conditioning, external openings of a renowned manufacturer, decorated and equipped bathrooms with underfloor heating...