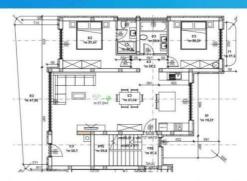

## Apartment C: 18t 11001

9) – Balcony No. 1 = 26,14 m2 10) – Balcony No. 2 = 15,01 m2 11) – Balcony No. 3 = 2,75 m2

2) - Living room, kitchen + dining room = 43,72 m2

2) – LIVING room, kricheh + dining 3) – Work room/office = 7,02 m2 4) – Anteroom 2,95 m2 5) – Bedroom No. 1 = 12,95 m2 6) – Bathroom No. 2 = 3,36 m2 7) – Bathroom No. 2 = 3,36 m2 TOTAL USABLE FLOOR AREA= 133,4 m2

0) - 1 Parking place = free 1) - Basement = 9,24 m2

2) - Living room, kitchen + dining room = 43,72 m2

3) - Work room/office = 7,02 m2

4) - Anteroom = 2,95 m2

5) - Bedroom No. 1 = 12,95 m2

6) - Bathroom No. 1 = 4,80 m2

7) - Bathroom No. 2 = 3,36 m2

8) - Bedroom No. 2 = 14,70 m2

9) - Balcony No. 1 = 26,14 m2 x 0,5 = 13,07 m2

10) – Balcony No. 2 = 15,01 m2 x 0,5 = 7,51 m2

11) - Balcony No. 3 = 2,75 m2 x 0,5 = 1,38 m2

TOTAL USABLE FLOOR AREA (Basement + 1st floor) = 142,64 m2