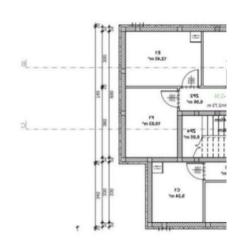

## Apartment C: 18t 11001

9) – Balcony No. 1 = 26,14 m2 10) – Balcony No. 2 = 15,01 m2 11) – Balcony No. 3 = 2,75 m2

2) - Living room, kitchen + dining room = 43,72 m2

2) – LIVING room, kricheh + dining 3) – Work room/office = 7,02 m2 4) – Anteroom 2,95 m2 5) – Bedroom No. 1 = 12,95 m2 6) – Bathroom No. 2 = 3,36 m2 7) – Bathroom No. 2 = 3,36 m2 TOTAL USABLE FLOOR AREA= 133,4 m2

0) - 1 Parking place = free 1) - Basement = 9,24 m2

2) - Living room, kitchen + dining room = 43,72 m2

3) - Work room/office = 7,02 m2

4) - Anteroom = 2,95 m2

5) - Bedroom No. 1 = 12,95 m2

6) - Bathroom No. 1 = 4,80 m2

7) - Bathroom No. 2 = 3,36 m2

8) - Bedroom No. 2 = 14,70 m2

9) - Balcony No. 1 = 26,14 m2 x 0,5 = 13,07 m2

10) – Balcony No. 2 = 15,01 m2 x 0,5 = 7,51 m2

11) - Balcony No. 3 = 2,75 m2 x 0,5 = 1,38 m2

TOTAL USABLE FLOOR AREA (Basement + 1st floor) = 142,64 m2