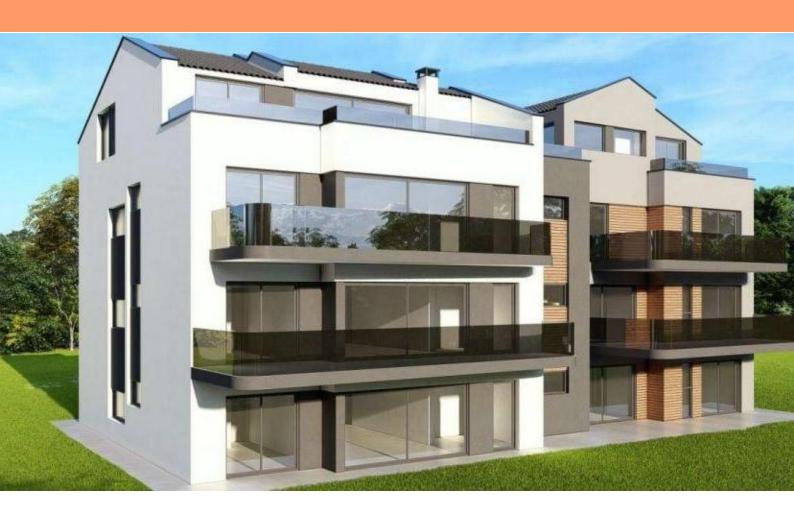

## **Apartment**Rovinj, Istria

Luxury new apartment in Rovinj cca. 1 km from the sea!

The total area of the apartment is 133.4 m2, on top there are 3 balconies with a total area of 43 m2, a storage room in the basement of 9.24 m2 and one parking space.

The apartment consists of an entrance hall, a spacious living room with a kitchen and a dining room that leads to a spacious balcony, and two bedrooms, two bathrooms (one bedroom has its own bathroom).

The orientation of the apartment is east-west.

The deadline for the completion of the new building is July 2023. This property is ideal for both family life and tourist rental.

Overall additional expenses borne by the Buyer of real estate in Croatia are around 7% of property cost in total, which includes: property transfer tax (3% of property value), agency/brokerage commission (3%+VAT on commission), advocate fee (cca 1%), notary fee, court registration fee and official certified translation expenses. Agency/brokerage agreement is signed prior to visiting properties.