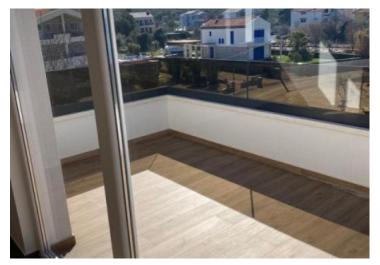

Ideal new boutique residence on the first line to the sea on Pasman island! Wonderful open sea views, high quality construction, pine forest behild the building!

The penthouse apartment has an area of 78 m2 and is located on the second floor of a small urban building with a total of three apartments.

It consists of a kitchen with a dining room, a living room, two bedrooms, a bathroom, a storage room and a terrace with a beautiful view of the sea.

The apartment has one garage space.

Price is 245 000 eur.