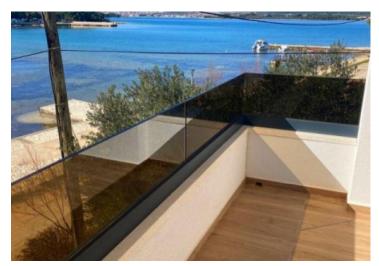

Ideal new boutique residence on the first line to the sea on Pasman island! Wonderful open sea views, high quality construction, pine forest behild the building!

The penthouse apartment has an area of 78 m2 and is located on the second floor of a small urban building with a total of three apartments.

It consists of a kitchen with a dining room, a living room, two bedrooms, a bathroom, a storage room and a terrace with a beautiful view of the sea.

The apartment has one garage space.

Price is 245 000 eur.