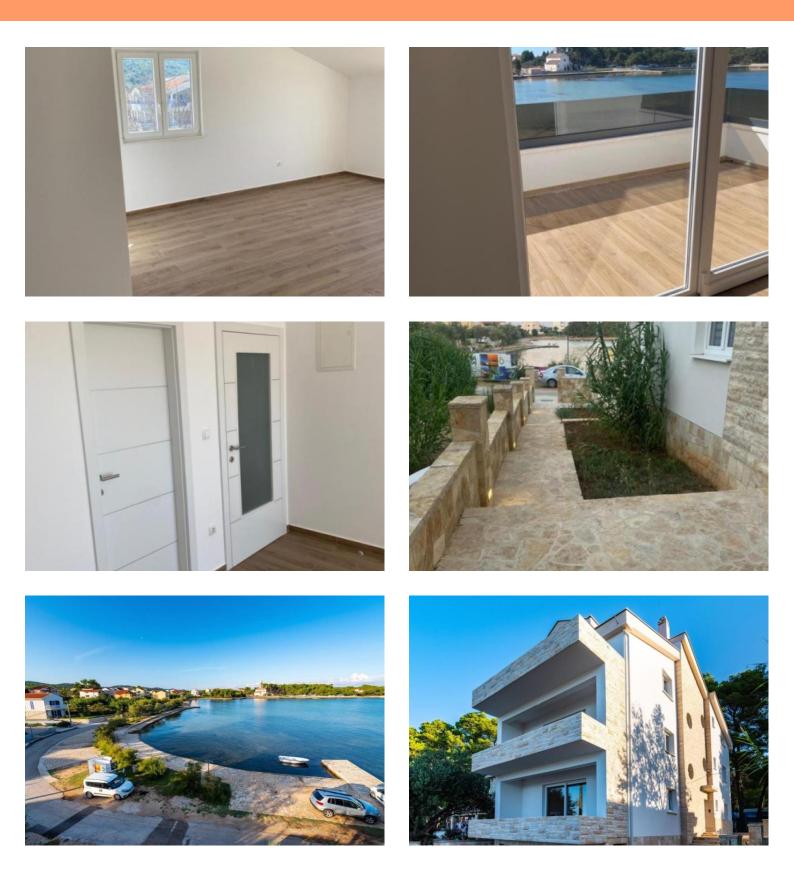

Ideal new boutique residence on the first line to the sea on Pasman island! Wonderful open sea views, high quality construction, pine forest behild the building!

The penthouse apartment has an area of 78 m2 and is located on the second floor of a small urban building with a total of three apartments.

It consists of a kitchen with a dining room, a living room, two bedrooms, a bathroom, a storage room and a terrace with a beautiful view of the sea.

The apartment has one garage space.

Price is 245 000 eur.

A great location for all lovers of peace and privacy, greenery and a typical Mediterranean atmosphere!

Overall additional expenses borne by the Buyer of real estate in Croatia are around 7% of property cost in total, which includes: property transfer tax (3% of property value), agency/brokerage commission (3%+VAT on commission), advocate fee (cca 1%), notary fee, court registration fee and official certified translation expenses. Agency/brokerage agreement is signed prior to visiting properties.