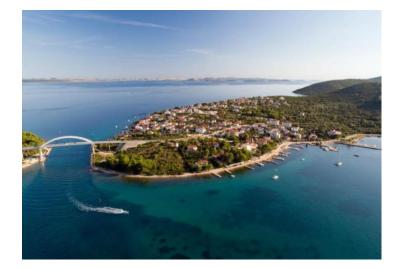

Ideal new boutique residence on the first line to the sea on Pasman island! Wonderful open sea views, high quality construction, pine forest behild the building!

The penthouse apartment has an area of 78 m2 and is located on the second floor of a small urban building with a total of three apartments.

The apartment has one outdoor parking space. Price is 275 000 eur.

The island of Pašman is connected to the island of Ugljan by a bridge, and Ugljan it is connected to Zadar and Biograd na Moru by daily regular ferry lines.