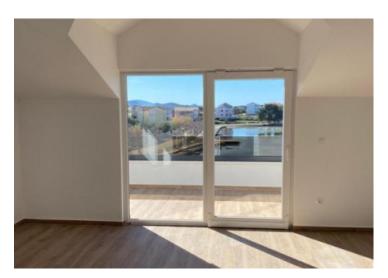

Ideal new boutique residence on the first line to the sea on Pasman island! Wonderful open sea views, high quality construction, pine forest behild the building!

The penthouse apartment has an area of 78 m2 and is located on the second floor of a small urban building with a total of three apartments.

It consists of a kitchen with a dining room, a living room, two bedrooms, a bathroom, a storage room and a terrace with a beautiful view of the sea.

The apartment has one garage space.

Price is 245 000 eur.