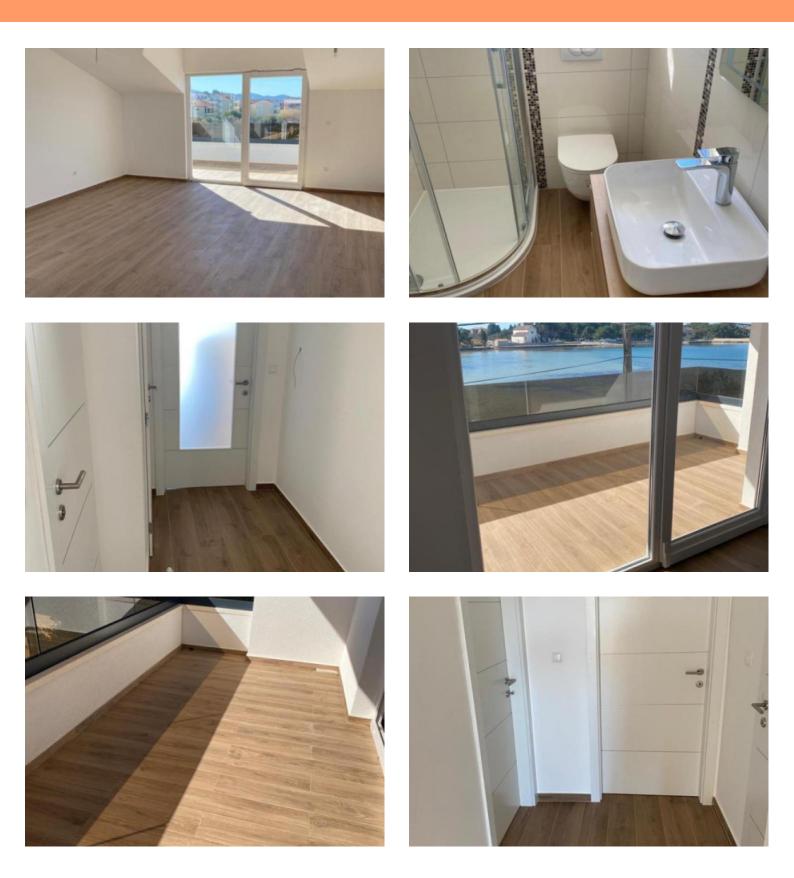

Ideal new boutique residence on the first line to the sea on Pasman island! Wonderful open sea views, high quality construction, pine forest behild the building!

The penthouse apartment has an area of 78 m2 and is located on the second floor of a small urban building with a total of three apartments.

It consists of a kitchen with a dining room, a living room, two bedrooms, a bathroom, a storage room and a terrace with a beautiful view of the sea.

The apartment has one garage space.

Price is 245 000 eur.