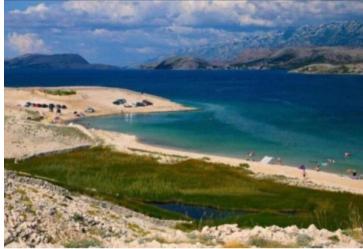

The total area of the land is 134,803 m2, but it is also possible to purchase smaller plots.

The land stretches along the main road Novalja - Zrće - Pag Zadar and all the way to the sea itself, with direct access to the sandy beaches of Prnjica.

Entrance from the main road, exit directly to Prnjica beach and Umore with a source of fresh water. On the beach there is a natural phenomenon in the form of a source of drinking water, one source is in the property (the beach is part of the maritime property and does not enter the square footage of the plot) PRICE: €1,050,000