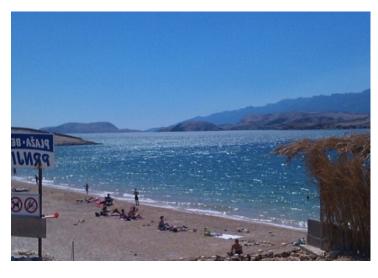

Impressive tourist development land plot of 37401m2 - FIRST ROW TO THE SEA!

We are selling multipurpose tourist land from 30,000 m2 to 134,803 m2 in the immediate vicinity of Zrće beach in Novalja on the island of Pag, Croatia.

The total area of the land is 134,803 m2, but it is also possible to purchase smaller plots.

The land stretches along the main road Novalja - Zrće - Pag Zadar and all the way to the sea itself, with direct access to the sandy beaches of Prnjica.

Entrance from the main road, exit directly to Prnjica beach and Umore with a source of fresh water. On the beach there is a natural phenomenon in the form of a source of drinking water, one source is in the property (the beach is part of the maritime property and does not enter the square footage of the plot) PRICE: €1,050,000