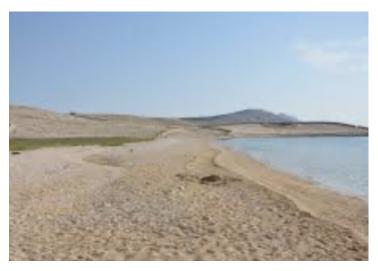

The total area of the land is 134,803 m2, but it is also possible to purchase smaller plots.

The land stretches along the main road Novalja - Zrće - Pag Zadar and all the way to the sea itself, with direct access to the sandy beaches of Prnjica.

Entrance from the main road, exit directly to Prnjica beach and Umore with a source of fresh water. On the beach there is a natural phenomenon in the form of a source of drinking water, one source is in the property (the beach is part of the maritime property and does not enter the square footage of the plot) PRICE: €1,050,000