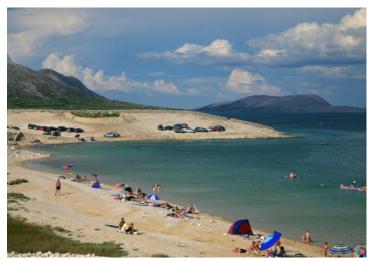

The total area of the land is 134,803 m2, but it is also possible to purchase smaller plots.

The land stretches along the main road Novalja - Zrće - Pag Zadar and all the way to the sea itself, with direct access to the sandy beaches of Prnjica.

Entrance from the main road, exit directly to Prnjica beach and Umore with a source of fresh water. On the beach there is a natural phenomenon in the form of a source of drinking water, one source is in the property (the beach is part of the maritime property and does not enter the square footage of the plot) PRICE: €1,050,000