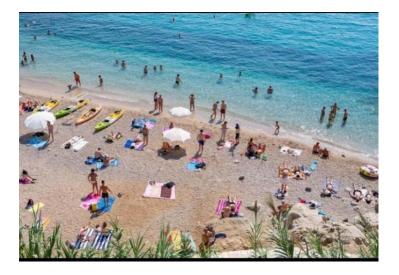

The total area of the land is 134,803 m2, but it is also possible to purchase smaller plots.

The land stretches along the main road Novalja - Zrće - Pag Zadar and all the way to the sea itself, with direct access to the sandy beaches of Prnjica.

Entrance from the main road, exit directly to Prnjica beach and Umore with a source of fresh water. On the beach there is a natural phenomenon in the form of a source of drinking water, one source is in the property (the beach is part of the maritime property and does not enter the square footage of the plot) PRICE: €1,050,000