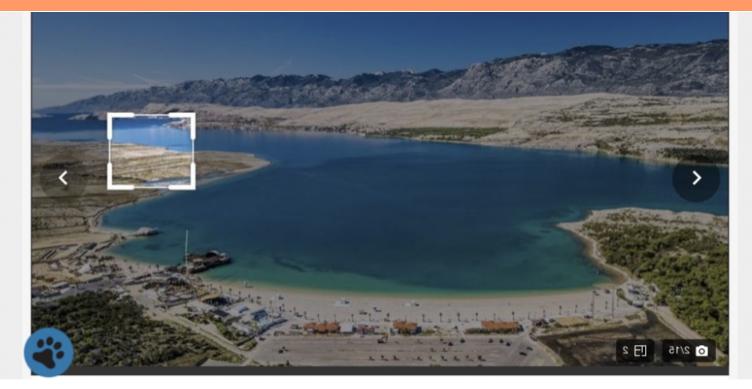

Impressive tourist development land plot of 37401m2 - FIRST ROW TO THE SEA!

We are selling multipurpose tourist land from 30,000 m2 to 134,803 m2 in the immediate vicinity of Zrće beach in Novalja on the island of Pag, Croatia.

The total area of the land is 134,803 m2, but it is also possible to purchase smaller plots.

The land stretches along the main road Novalja - Zrće - Pag Zadar and all the way to the sea itself, with direct access to the sandy beaches of Prnjica.

Entrance from the main road, exit directly to Prnjica beach and Umore with a source of fresh water. On the beach there is a natural phenomenon in the form of a source of drinking water, one source is in the property (the beach is part of the maritime property and does not enter the square footage of the plot) PRICE: €1,050,000