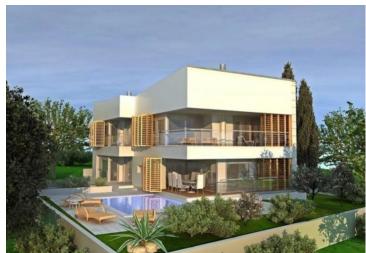

It is located in a quiet neighborhood, on the edge of the green zone and just a few minutes' walk to the beach and the crystal clear sea.

It offers a higher level of luxury that can be manifested in architecture, comfort and decoration options.

The area of this modernly designed villa extends through the basement, ground floor and first floor.

The six-bedroom villa has a salon, kitchen, wellness area and a wine cellar in the basement, spacious terraces overlooking Brijuni.

It is ideal for a large family.

This property represents an exceptional opportunity for an investment in the form of elite tourism as well as for a comfortable family life.

The property is in Roh-Bau design, and the stated price refers to the stated condition. The villa has electricity, water, telephone connections and preparation for city sewage. Overall additional expenses borne by the Buyer of real estate in Croatia are around 7% of property cost in total, which includes: property transfer tax (3% of property value), agency/brokerage commission (3%+VAT on