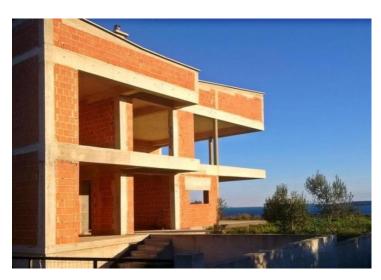

**Price** € 650 000

Incomplete villa with fantastic sea and sunset views in Valbandon, Fazana - 500 meters from the sea. Total area is 435 sq.m. Land plot is 601 sq.m.

Villa has to be completed in 2013.

The area of this modernly designed villa extends through the basement, ground floor and first floor.

The six-bedroom villa has a salon, kitchen, wellness area and a wine cellar in the basement, spacious terraces overlooking Brijuni.

It is ideal for a large family.

This property represents an exceptional opportunity for an investment in the form of elite tourism as well as for a comfortable family life.

The property is in Roh-Bau design, and the stated price refers to the stated condition. The villa has electricity, water, telephone connections and preparation for city sewage. Overall additional expenses borne by the Buyer of real estate in Croatia are around 7% of property cost in total, which includes: property transfer tax (3% of property value), agency/brokerage commission (3%+VAT on