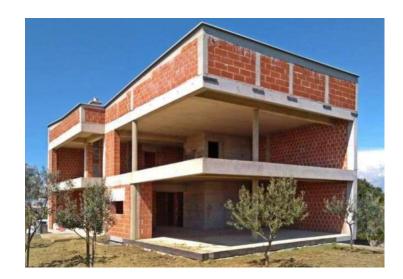

**Price** € 650 000

Incomplete villa with fantastic sea and sunset views in Valbandon, Fazana - 500 meters from the sea. Total area is 435 sq.m. Land plot is 601 sq.m.

Villa has to be completed in 2013.

It is ideal for a large family.

This property represents an exceptional opportunity for an investment in the form of elite tourism as well as for a comfortable family life.

The property is in Roh-Bau design, and the stated price refers to the stated condition. The villa has electricity, water, telephone connections and preparation for city sewage. Overall additional expenses borne by the Buyer of real estate in Croatia are around 7% of property cost in total, which includes: property transfer tax (3% of property value), agency/brokerage commission (3%+VAT on