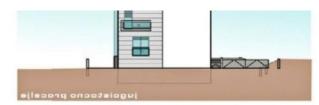

**Price** € 650 000

Incomplete villa with fantastic sea and sunset views in Valbandon, Fazana - 500 meters from the sea. Total area is 435 sq.m. Land plot is 601 sq.m.

Villa has to be completed in 2013.

The area of this modernly designed villa extends through the basement, ground floor and first floor.

The six-bedroom villa has a salon, kitchen, wellness area and a wine cellar in the basement, spacious terraces overlooking Brijuni.