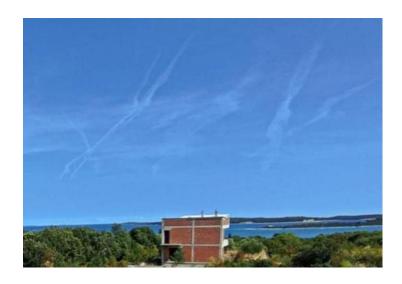

**Price** € 650 000

Incomplete villa with fantastic sea and sunset views in Valbandon, Fazana - 500 meters from the sea. Total area is 435 sq.m. Land plot is 601 sq.m.

Villa has to be completed in 2013.

It is located in a quiet neighborhood, on the edge of the green zone and just a few minutes' walk to the beach and the crystal clear sea.

It offers a higher level of luxury that can be manifested in architecture, comfort and decoration options.

The area of this modernly designed villa extends through the basement, ground floor and first floor.

The six-bedroom villa has a salon, kitchen, wellness area and a wine cellar in the basement, spacious terraces overlooking Brijuni.