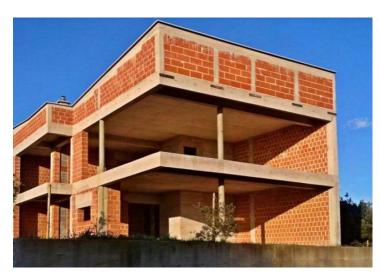

**Price** € 650 000

Incomplete villa with fantastic sea and sunset views in Valbandon, Fazana - 500 meters from the sea. Total area is 435 sq.m. Land plot is 601 sq.m.

Villa has to be completed in 2013.

It is ideal for a large family.

This property represents an exceptional opportunity for an investment in the form of elite tourism as well as for a comfortable family life.

The property is in Roh-Bau design, and the stated price refers to the stated condition. The villa has electricity, water, telephone connections and preparation for city sewage. Overall additional expenses borne by the Buyer of real estate in Croatia are around 7% of property cost in total, which includes: property transfer tax (3% of property value), agency/brokerage commission (3%+VAT on