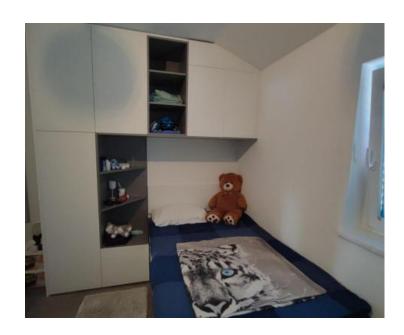

The penthouse consists of an entrance hall, a living room with a kitchen and a dining room, with an exit to the loggia with a beautiful view of the sea, a bathroom, a wardrobe, a storage room and three bedrooms, of which the master bedroom has its own bathroom.