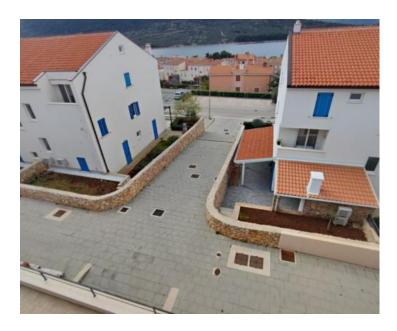

No. of bedrooms 3
No. of bathrooms 2

**Price** € 350 000

Wonderful penthouse on Cres island with sea views, only 300 meters from the sea. Total area is 110 sq.m.

We are selling this excellent 3 bedroom + bathroom penthouse in a high-quality new building completed in 2018.

The apartment is completely modern and tastefully furnished and is being sold as such. The owned apartment has two parking spaces, one in the garage, one outside and a storage room.

Proper documentation, excellent price ratio, square footage and the location itself make this property special. Agent recommendation and an opportunity not to be missed.