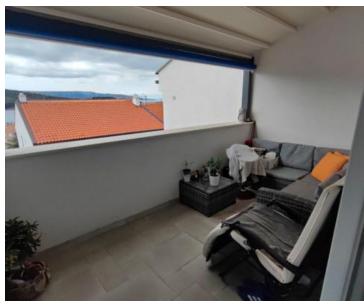

No. of bedrooms 3
No. of bathrooms 2

**Price** € 350 000

Wonderful penthouse on Cres island with sea views, only 300 meters from the sea. Total area is 110 sq.m.

We are selling this excellent 3 bedroom + bathroom penthouse in a high-quality new building completed in 2018.

The penthouse consists of an entrance hall, a living room with a kitchen and a dining room, with an exit to the loggia with a beautiful view of the sea, a bathroom, a wardrobe, a storage room and three bedrooms, of which the master bedroom has its own bathroom.