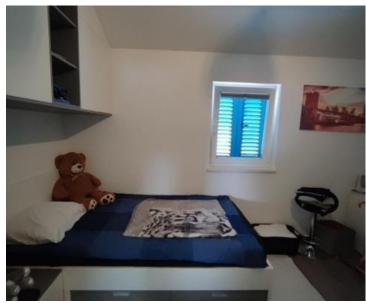

The penthouse consists of an entrance hall, a living room with a kitchen and a dining room, with an exit to the loggia with a beautiful view of the sea, a bathroom, a wardrobe, a storage room and three bedrooms, of which the master bedroom has its own bathroom.