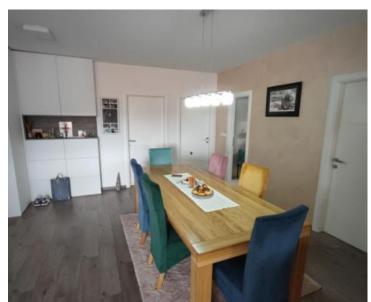

The penthouse consists of an entrance hall, a living room with a kitchen and a dining room, with an exit to the loggia with a beautiful view of the sea, a bathroom, a wardrobe, a storage room and three bedrooms, of which the master bedroom has its own bathroom.

The apartment is completely modern and tastefully furnished and is being sold as such. The owned apartment has two parking spaces, one in the garage, one outside and a storage room.

Proper documentation, excellent price ratio, square footage and the location itself make this property special. Agent recommendation and an opportunity not to be missed.