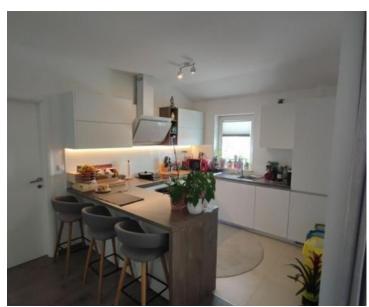

The penthouse consists of an entrance hall, a living room with a kitchen and a dining room, with an exit to the loggia with a beautiful view of the sea, a bathroom, a wardrobe, a storage room and three bedrooms, of which the master bedroom has its own bathroom.

The apartment is completely modern and tastefully furnished and is being sold as such. The owned apartment has two parking spaces, one in the garage, one outside and a storage room.

Proper documentation, excellent price ratio, square footage and the location itself make this property special. Agent recommendation and an opportunity not to be missed.