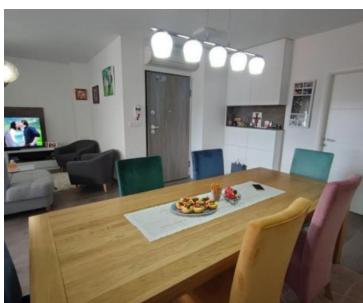

The penthouse consists of an entrance hall, a living room with a kitchen and a dining room, with an exit to the loggia with a beautiful view of the sea, a bathroom, a wardrobe, a storage room and three bedrooms, of which the master bedroom has its own bathroom.

The apartment is completely modern and tastefully furnished and is being sold as such. The owned apartment has two parking spaces, one in the garage, one outside and a storage room.

Proper documentation, excellent price ratio, square footage and the location itself make this property special. Agent recommendation and an opportunity not to be missed.