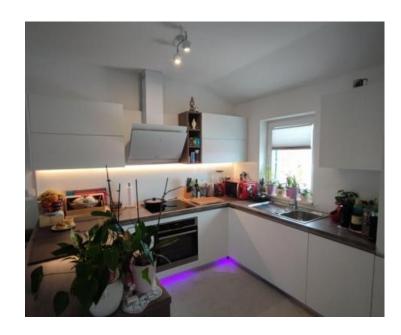

The penthouse consists of an entrance hall, a living room with a kitchen and a dining room, with an exit to the loggia with a beautiful view of the sea, a bathroom, a wardrobe, a storage room and three bedrooms, of which the master bedroom has its own bathroom.

The apartment is completely modern and tastefully furnished and is being sold as such. The owned apartment has two parking spaces, one in the garage, one outside and a storage room.

Proper documentation, excellent price ratio, square footage and the location itself make this property special. Agent recommendation and an opportunity not to be missed.