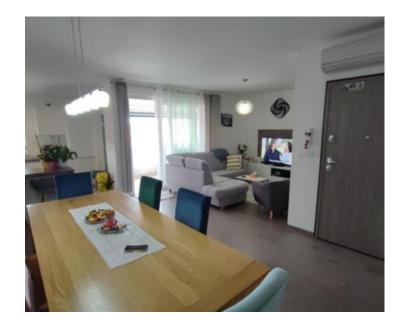

The penthouse consists of an entrance hall, a living room with a kitchen and a dining room, with an exit to the loggia with a beautiful view of the sea, a bathroom, a wardrobe, a storage room and three bedrooms, of which the master bedroom has its own bathroom.

The apartment is completely modern and tastefully furnished and is being sold as such. The owned apartment has two parking spaces, one in the garage, one outside and a storage room.

Proper documentation, excellent price ratio, square footage and the location itself make this property special. Agent recommendation and an opportunity not to be missed.