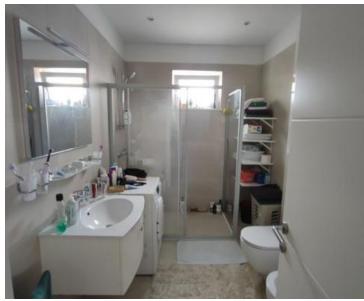

The penthouse consists of an entrance hall, a living room with a kitchen and a dining room, with an exit to the loggia with a beautiful view of the sea, a bathroom, a wardrobe, a storage room and three bedrooms, of which the master bedroom has its own bathroom.