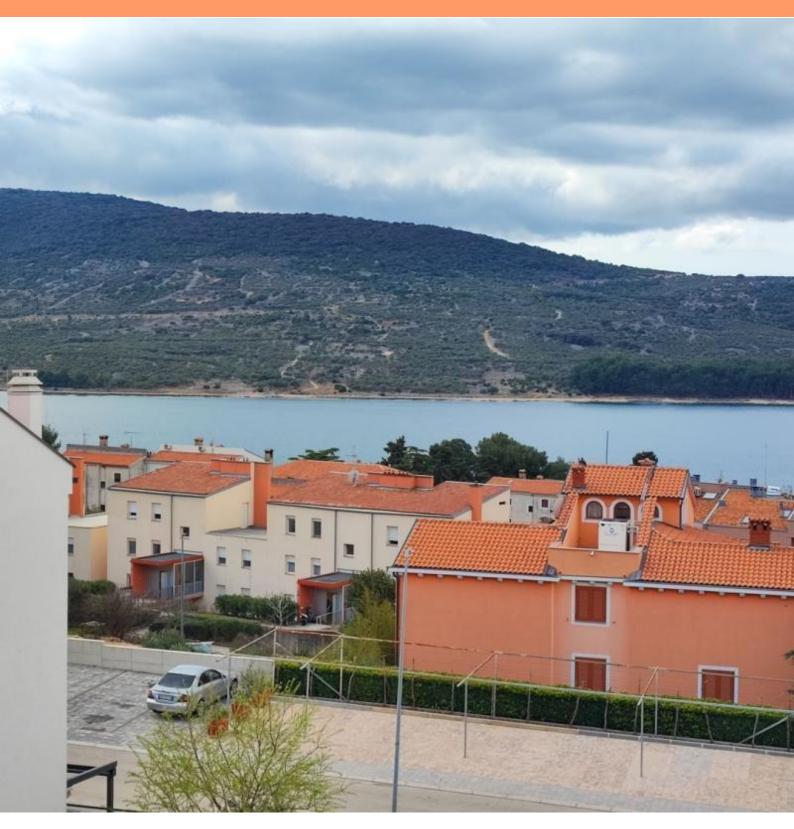

No. of bedrooms 3
No. of bathrooms 2

**Price** € 350 000

Wonderful penthouse on Cres island with sea views, only 300 meters from the sea. Total area is 110 sq.m.

We are selling this excellent 3 bedroom + bathroom penthouse in a high-quality new building completed in 2018.

The penthouse consists of an entrance hall, a living room with a kitchen and a dining room, with an exit to the loggia with a beautiful view of the sea, a bathroom, a wardrobe, a storage room and three bedrooms, of which the master bedroom has its own bathroom.

The apartment is completely modern and tastefully furnished and is being sold as such. The owned apartment has two parking spaces, one in the garage, one outside and a storage room.

Proper documentation, excellent price ratio, square footage and the location itself make this property special. Agent recommendation and an opportunity not to be missed.