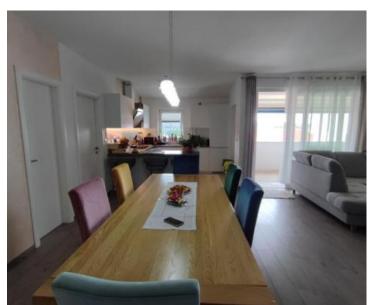

The penthouse consists of an entrance hall, a living room with a kitchen and a dining room, with an exit to the loggia with a beautiful view of the sea, a bathroom, a wardrobe, a storage room and three bedrooms, of which the master bedroom has its own bathroom.

The apartment is completely modern and tastefully furnished and is being sold as such. The owned apartment has two parking spaces, one in the garage, one outside and a storage room.

Proper documentation, excellent price ratio, square footage and the location itself make this property special. Agent recommendation and an opportunity not to be missed.