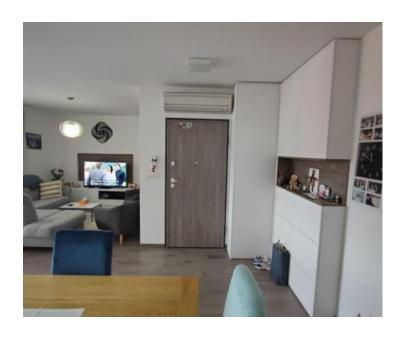

The penthouse consists of an entrance hall, a living room with a kitchen and a dining room, with an exit to the loggia with a beautiful view of the sea, a bathroom, a wardrobe, a storage room and three bedrooms, of which the master bedroom has its own bathroom.

The apartment is completely modern and tastefully furnished and is being sold as such. The owned apartment has two parking spaces, one in the garage, one outside and a storage room.

Proper documentation, excellent price ratio, square footage and the location itself make this property special. Agent recommendation and an opportunity not to be missed.