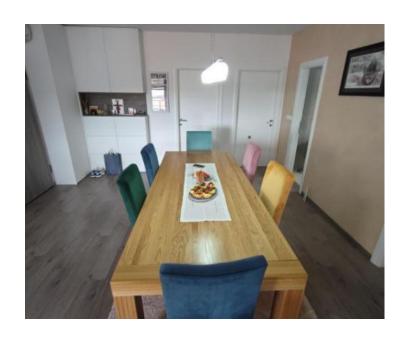

The penthouse consists of an entrance hall, a living room with a kitchen and a dining room, with an exit to the loggia with a beautiful view of the sea, a bathroom, a wardrobe, a storage room and three bedrooms, of which the master bedroom has its own bathroom.

The apartment is completely modern and tastefully furnished and is being sold as such. The owned apartment has two parking spaces, one in the garage, one outside and a storage room.

Proper documentation, excellent price ratio, square footage and the location itself make this property special. Agent recommendation and an opportunity not to be missed.