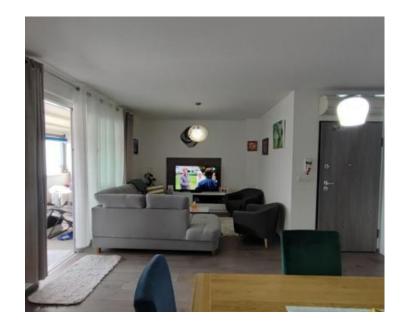

The penthouse consists of an entrance hall, a living room with a kitchen and a dining room, with an exit to the loggia with a beautiful view of the sea, a bathroom, a wardrobe, a storage room and three bedrooms, of which the master bedroom has its own bathroom.

The apartment is completely modern and tastefully furnished and is being sold as such. The owned apartment has two parking spaces, one in the garage, one outside and a storage room.

Proper documentation, excellent price ratio, square footage and the location itself make this property special. Agent recommendation and an opportunity not to be missed.