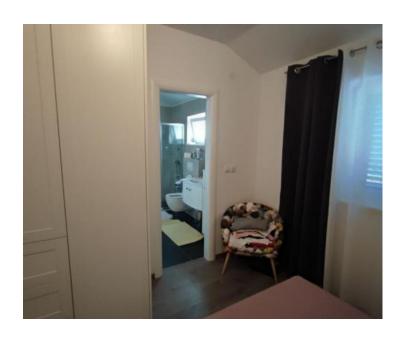

The penthouse consists of an entrance hall, a living room with a kitchen and a dining room, with an exit to the loggia with a beautiful view of the sea, a bathroom, a wardrobe, a storage room and three bedrooms, of which the master bedroom has its own bathroom.