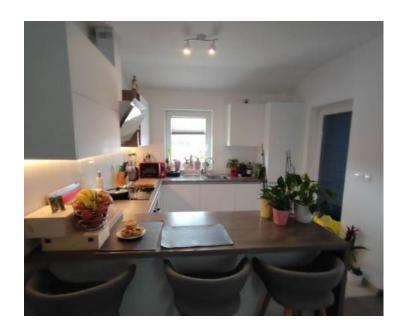

The penthouse consists of an entrance hall, a living room with a kitchen and a dining room, with an exit to the loggia with a beautiful view of the sea, a bathroom, a wardrobe, a storage room and three bedrooms, of which the master bedroom has its own bathroom.

The apartment is completely modern and tastefully furnished and is being sold as such. The owned apartment has two parking spaces, one in the garage, one outside and a storage room.

Proper documentation, excellent price ratio, square footage and the location itself make this property special. Agent recommendation and an opportunity not to be missed.