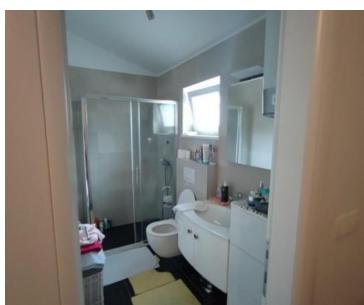

The penthouse consists of an entrance hall, a living room with a kitchen and a dining room, with an exit to the loggia with a beautiful view of the sea, a bathroom, a wardrobe, a storage room and three bedrooms, of which the master bedroom has its own bathroom.