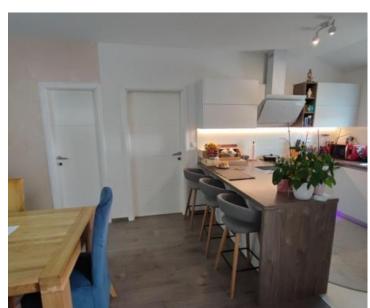

The penthouse consists of an entrance hall, a living room with a kitchen and a dining room, with an exit to the loggia with a beautiful view of the sea, a bathroom, a wardrobe, a storage room and three bedrooms, of which the master bedroom has its own bathroom.

The apartment is completely modern and tastefully furnished and is being sold as such. The owned apartment has two parking spaces, one in the garage, one outside and a storage room.

Proper documentation, excellent price ratio, square footage and the location itself make this property special. Agent recommendation and an opportunity not to be missed.