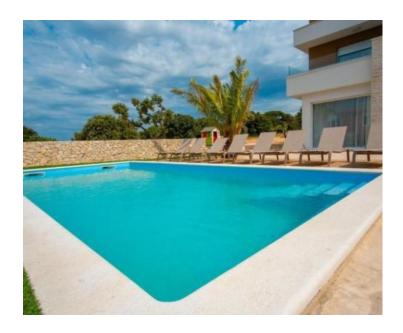

On the first floor of the villa, we have three bedrooms, each of which has its own bathroom, then an open space where we have billiards, a fitness room, a sauna and two balconies.

In the beautiful fenced yard we have a heated swimming pool of 32 m2, a sunbathing area and a gazebo with a barbecue for pleasant summer gatherings.