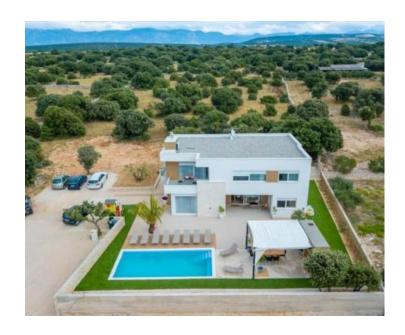

Luxury modern villa with swimming pool in Mandre on Pag!

We are selling this beautiful detached villa of 270 sq.m. on a land plot of 1124m2 located in a quiet environment only 400 meters from the sea.

The villa is divided into two floors where on the ground floor there is a large living room with kitchen and dining room, two bedrooms and two bathrooms.

On the first floor of the villa, we have three bedrooms, each of which has its own bathroom, then an open space where we have billiards, a fitness room, a sauna and two balconies.

In the beautiful fenced yard we have a heated swimming pool of 32 m2, a sunbathing area and a gazebo with a barbecue for pleasant summer gatherings.

The villa is fully furnished with modern and luxurious up-to-date furniture where every detail has been taken care of, underfloor heating throughout the villa and fully air-conditioned and is being sold as such. A luxury property worthy of attention.