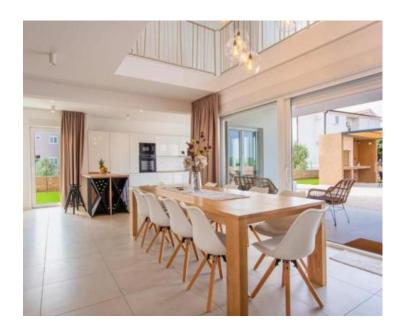

Luxury modern villa with swimming pool in Mandre on Pag!

We are selling this beautiful detached villa of 270 sq.m. on a land plot of 1124m2 located in a quiet environment only 400 meters from the sea.

The villa is divided into two floors where on the ground floor there is a large living room with kitchen and dining room, two bedrooms and two bathrooms.

The villa is fully furnished with modern and luxurious up-to-date furniture where every detail has been taken care of, underfloor heating throughout the villa and fully air-conditioned and is being sold as such. A luxury property worthy of attention.