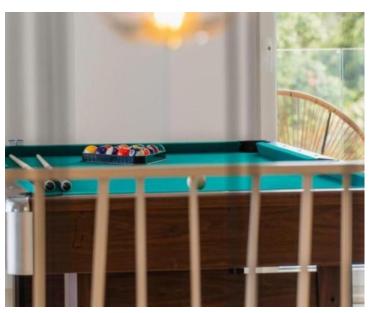

On the first floor of the villa, we have three bedrooms, each of which has its own bathroom, then an open space where we have billiards, a fitness room, a sauna and two balconies.

In the beautiful fenced yard we have a heated swimming pool of 32 m2, a sunbathing area and a gazebo with a barbecue for pleasant summer gatherings.