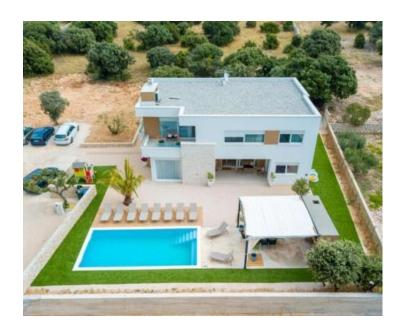

Luxury modern villa with swimming pool in Mandre on Pag!

We are selling this beautiful detached villa of 270 sq.m. on a land plot of 1124m2 located in a quiet environment only 400 meters from the sea.

The villa is divided into two floors where on the ground floor there is a large living room with kitchen and dining room, two bedrooms and two bathrooms.

On the first floor of the villa, we have three bedrooms, each of which has its own bathroom, then an open space where we have billiards, a fitness room, a sauna and two balconies.

In the beautiful fenced yard we have a heated swimming pool of 32 m2, a sunbathing area and a gazebo with a barbecue for pleasant summer gatherings.