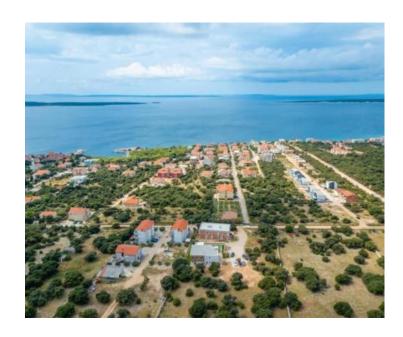

Luxury modern villa with swimming pool in Mandre on Pag!

We are selling this beautiful detached villa of 270 sq.m. on a land plot of 1124m2 located in a quiet environment only 400 meters from the sea.

The villa is divided into two floors where on the ground floor there is a large living room with kitchen and dining room, two bedrooms and two bathrooms.