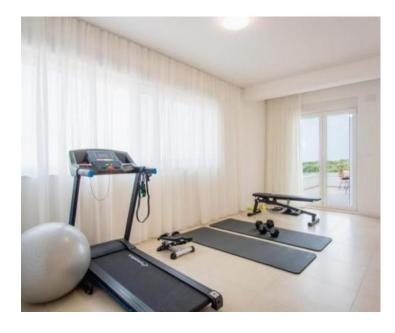

On the first floor of the villa, we have three bedrooms, each of which has its own bathroom, then an open space where we have billiards, a fitness room, a sauna and two balconies.

In the beautiful fenced yard we have a heated swimming pool of 32 m2, a sunbathing area and a gazebo with a barbecue for pleasant summer gatherings.