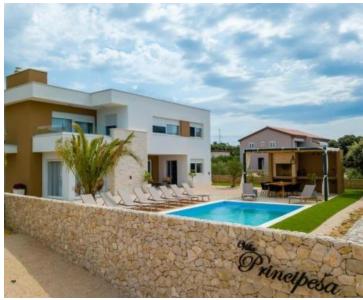

Luxury modern villa with swimming pool in Mandre on Pag!

We are selling this beautiful detached villa of 270 sq.m. on a land plot of 1124m2 located in a quiet environment only 400 meters from the sea.

The villa is divided into two floors where on the ground floor there is a large living room with kitchen and dining room, two bedrooms and two bathrooms.

On the first floor of the villa, we have three bedrooms, each of which has its own bathroom, then an open space where we have billiards, a fitness room, a sauna and two balconies.

In the beautiful fenced yard we have a heated swimming pool of 32 m2, a sunbathing area and a gazebo with a barbecue for pleasant summer gatherings.

The villa is fully furnished with modern and luxurious up-to-date furniture where every detail has been taken care of, underfloor heating throughout the villa and fully air-conditioned and is being sold as such. A luxury property worthy of attention.