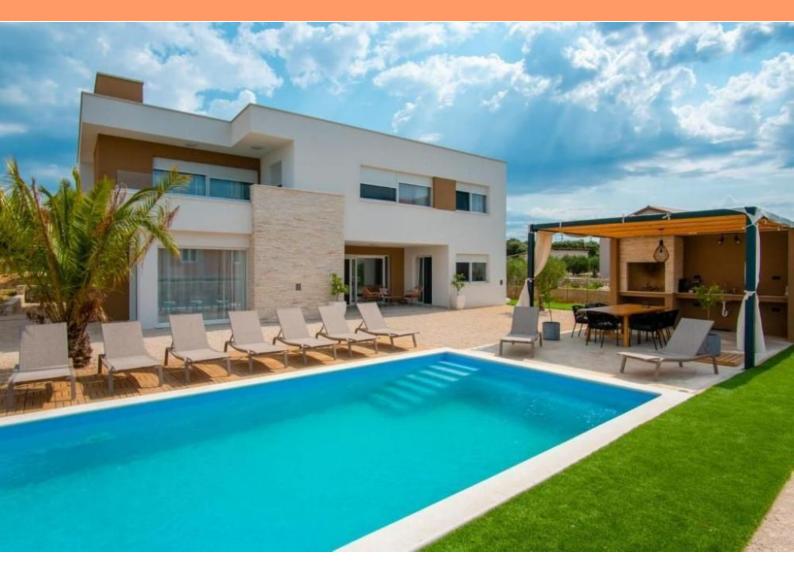

Luxury modern villa with swimming pool in Mandre on Pag!

We are selling this beautiful detached villa of 270 sq.m. on a land plot of 1124m2 located in a quiet environment only 400 meters from the sea.

The villa is divided into two floors where on the ground floor there is a large living room with kitchen and dining room, two bedrooms and two bathrooms.

On the first floor of the villa, we have three bedrooms, each of which has its own bathroom, then an open space where we have billiards, a fitness room, a sauna and two balconies.

In the beautiful fenced yard we have a heated swimming pool of 32 m2, a sunbathing area and a gazebo with a barbecue for pleasant summer gatherings.

The villa is fully furnished with modern and luxurious up-to-date furniture where every detail has been taken care of, underfloor heating throughout the villa and fully air-conditioned and is being sold as such. A luxury property worthy of attention.