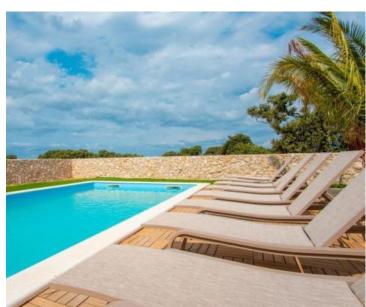

On the first floor of the villa, we have three bedrooms, each of which has its own bathroom, then an open space where we have billiards, a fitness room, a sauna and two balconies.

In the beautiful fenced yard we have a heated swimming pool of 32 m2, a sunbathing area and a gazebo with a barbecue for pleasant summer gatherings.