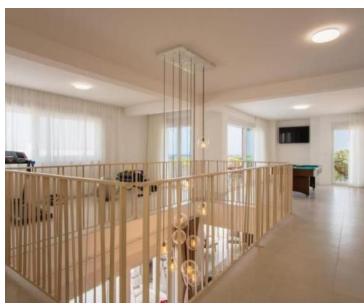

On the first floor of the villa, we have three bedrooms, each of which has its own bathroom, then an open space where we have billiards, a fitness room, a sauna and two balconies.

In the beautiful fenced yard we have a heated swimming pool of 32 m2, a sunbathing area and a gazebo with a barbecue for pleasant summer gatherings.