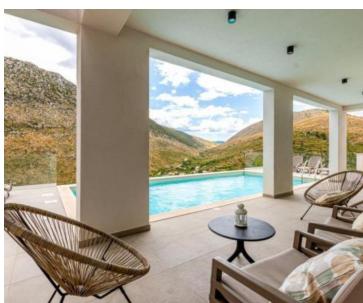

The villa built is in 2021 and has a living area of 300 m2 distributed on the ground floor and first floor. On the ground floor there is an elegantly decorated living room with a kitchen and dining room, a sauna and a room with a jacuzzi and a shower. The living room opens onto a spacious terrace with a heated pool and an outdoor dining area.