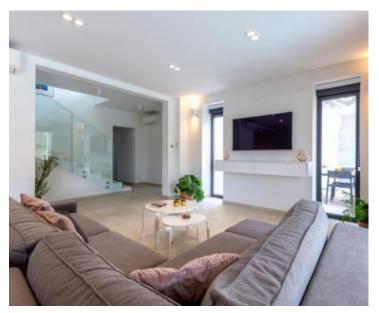

The villa built is in 2021 and has a living area of 300 m2 distributed on the ground floor and first floor. On the ground floor there is an elegantly decorated living room with a kitchen and dining room, a sauna and a room with a jacuzzi and a shower. The living room opens onto a spacious terrace with a heated pool and an outdoor dining area.

On the upper floor there are four bedrooms with attached bathrooms, additional bathroom, toilet, laundry room. Two bedrooms have access to a terrace with a stunning view.

Inside the spacious and landscaped garden there is a children's playground, various sports facilities, parking for 6 cars.