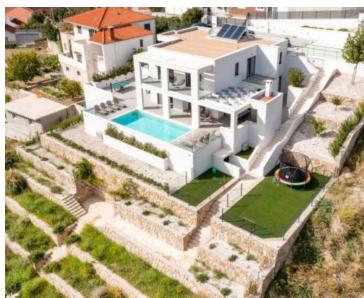

The villa built is in 2021 and has a living area of 300 m2 distributed on the ground floor and first floor. On the ground floor there is an elegantly decorated living room with a kitchen and dining room, a sauna and a room with a jacuzzi and a shower. The living room opens onto a spacious terrace with a heated pool and an outdoor dining area.

On the upper floor there are four bedrooms with attached bathrooms, additional bathroom, toilet, laundry room. Two bedrooms have access to a terrace with a stunning view.

Inside the spacious and landscaped garden there is a children's playground, various sports facilities, parking for 6 cars.