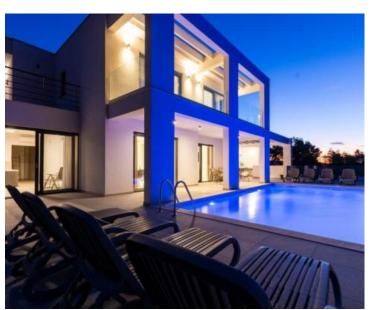

Elegant modern villa with swimming is located in a quiet village Zrnovica near Split, 3 km from the sea and beaches, and only 500 m from all necessary facilities for a pleasant stay.

Villa is placed on gorgeous territory of 3700 sq.m. of land (rare for Croatia!)

The villa built is in 2021 and has a living area of 300 m2 distributed on the ground floor and first floor. On the ground floor there is an elegantly decorated living room with a kitchen and dining room, a sauna and a room with a jacuzzi and a shower. The living room opens onto a spacious terrace with a heated pool and an outdoor dining area.

On the upper floor there are four bedrooms with attached bathrooms, additional bathroom, toilet, laundry room. Two bedrooms have access to a terrace with a stunning view.

Inside the spacious and landscaped garden there is a children's playground, various sports facilities, parking for 6 cars.