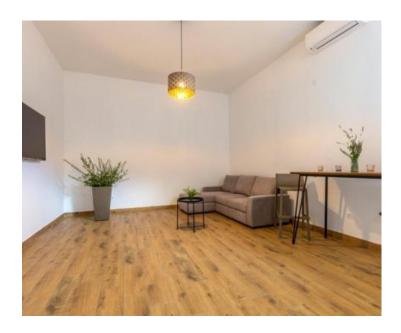

The villa built is in 2021 and has a living area of 300 m2 distributed on the ground floor and first floor. On the ground floor there is an elegantly decorated living room with a kitchen and dining room, a sauna and a room with a jacuzzi and a shower. The living room opens onto a spacious terrace with a heated pool and an outdoor dining area.

On the upper floor there are four bedrooms with attached bathrooms, additional bathroom, toilet, laundry room. Two bedrooms have access to a terrace with a stunning view.

Inside the spacious and landscaped garden there is a children's playground, various sports facilities, parking for 6 cars.