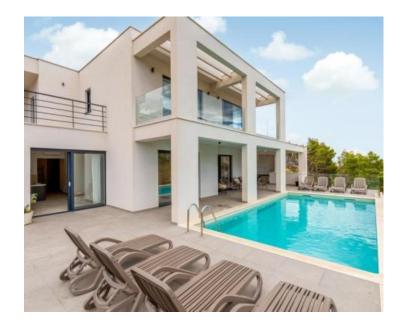

The villa built is in 2021 and has a living area of 300 m2 distributed on the ground floor and first floor. On the ground floor there is an elegantly decorated living room with a kitchen and dining room, a sauna and a room with a jacuzzi and a shower. The living room opens onto a spacious terrace with a heated pool and an outdoor dining area.

On the upper floor there are four bedrooms with attached bathrooms, additional bathroom, toilet, laundry room. Two bedrooms have access to a terrace with a stunning view.

Inside the spacious and landscaped garden there is a children's playground, various sports facilities, parking for 6 cars.