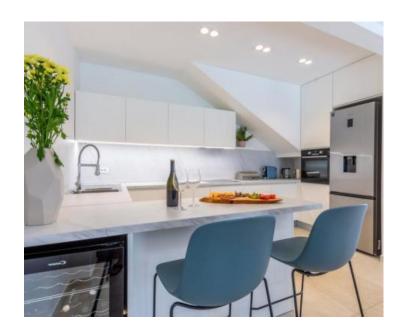

The villa built is in 2021 and has a living area of 300 m2 distributed on the ground floor and first floor. On the ground floor there is an elegantly decorated living room with a kitchen and dining room, a sauna and a room with a jacuzzi and a shower. The living room opens onto a spacious terrace with a heated pool and an outdoor dining area.