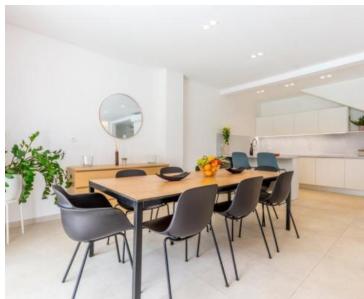

The villa built is in 2021 and has a living area of 300 m2 distributed on the ground floor and first floor. On the ground floor there is an elegantly decorated living room with a kitchen and dining room, a sauna and a room with a jacuzzi and a shower. The living room opens onto a spacious terrace with a heated pool and an outdoor dining area.

On the upper floor there are four bedrooms with attached bathrooms, additional bathroom, toilet, laundry room. Two bedrooms have access to a terrace with a stunning view.

Inside the spacious and landscaped garden there is a children's playground, various sports facilities, parking for 6 cars.