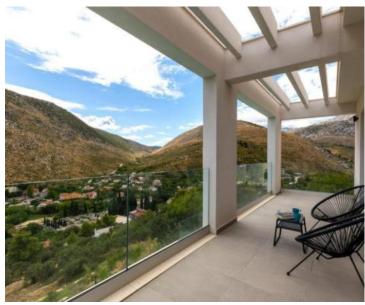

The villa built is in 2021 and has a living area of 300 m2 distributed on the ground floor and first floor. On the ground floor there is an elegantly decorated living room with a kitchen and dining room, a sauna and a room with a jacuzzi and a shower. The living room opens onto a spacious terrace with a heated pool and an outdoor dining area.

On the upper floor there are four bedrooms with attached bathrooms, additional bathroom, toilet, laundry room. Two bedrooms have access to a terrace with a stunning view.

Inside the spacious and landscaped garden there is a children's playground, various sports facilities, parking for 6 cars.