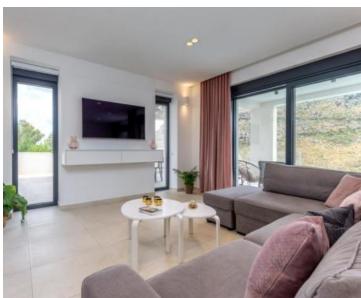

The villa built is in 2021 and has a living area of 300 m2 distributed on the ground floor and first floor. On the ground floor there is an elegantly decorated living room with a kitchen and dining room, a sauna and a room with a jacuzzi and a shower. The living room opens onto a spacious terrace with a heated pool and an outdoor dining area.