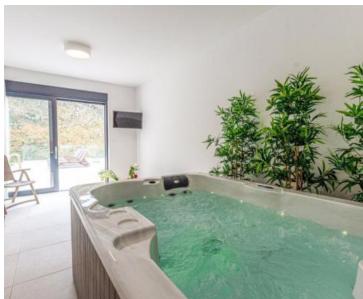

The villa built is in 2021 and has a living area of 300 m2 distributed on the ground floor and first floor. On the ground floor there is an elegantly decorated living room with a kitchen and dining room, a sauna and a room with a jacuzzi and a shower. The living room opens onto a spacious terrace with a heated pool and an outdoor dining area.