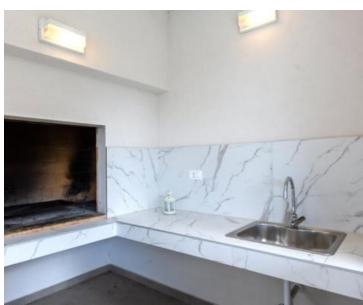

The villa built is in 2021 and has a living area of 300 m2 distributed on the ground floor and first floor. On the ground floor there is an elegantly decorated living room with a kitchen and dining room, a sauna and a room with a jacuzzi and a shower. The living room opens onto a spacious terrace with a heated pool and an outdoor dining area.