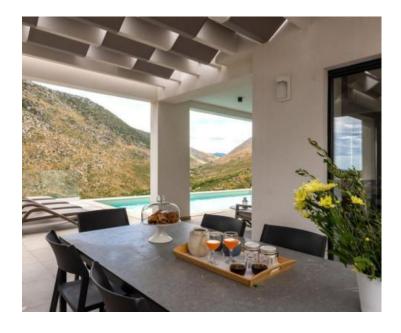

The villa built is in 2021 and has a living area of 300 m2 distributed on the ground floor and first floor. On the ground floor there is an elegantly decorated living room with a kitchen and dining room, a sauna and a room with a jacuzzi and a shower. The living room opens onto a spacious terrace with a heated pool and an outdoor dining area.