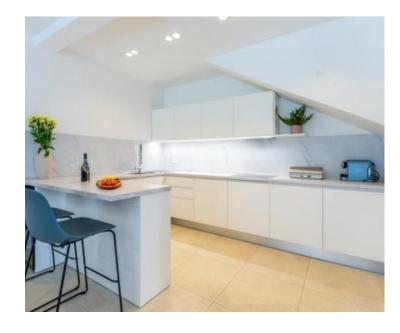

The villa built is in 2021 and has a living area of 300 m2 distributed on the ground floor and first floor. On the ground floor there is an elegantly decorated living room with a kitchen and dining room, a sauna and a room with a jacuzzi and a shower. The living room opens onto a spacious terrace with a heated pool and an outdoor dining area.