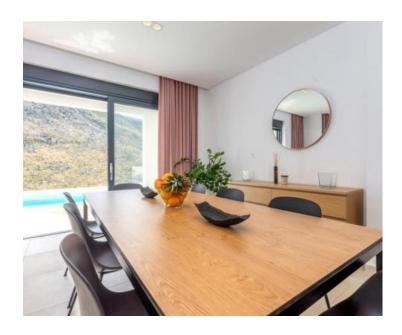

The villa built is in 2021 and has a living area of 300 m2 distributed on the ground floor and first floor. On the ground floor there is an elegantly decorated living room with a kitchen and dining room, a sauna and a room with a jacuzzi and a shower. The living room opens onto a spacious terrace with a heated pool and an outdoor dining area.

On the upper floor there are four bedrooms with attached bathrooms, additional bathroom, toilet, laundry room. Two bedrooms have access to a terrace with a stunning view.

Inside the spacious and landscaped garden there is a children's playground, various sports facilities, parking for 6 cars.