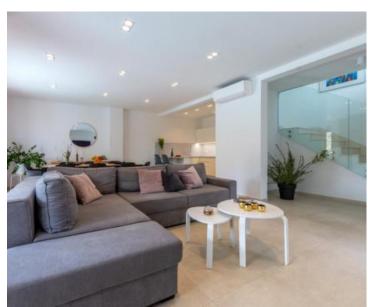

The villa built is in 2021 and has a living area of 300 m2 distributed on the ground floor and first floor. On the ground floor there is an elegantly decorated living room with a kitchen and dining room, a sauna and a room with a jacuzzi and a shower. The living room opens onto a spacious terrace with a heated pool and an outdoor dining area.