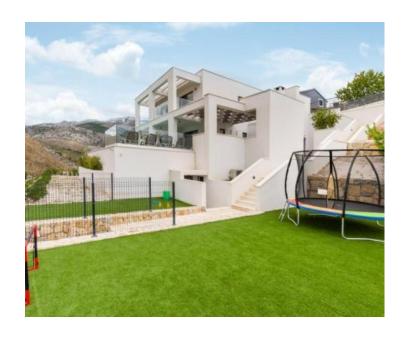

The villa built is in 2021 and has a living area of 300 m2 distributed on the ground floor and first floor. On the ground floor there is an elegantly decorated living room with a kitchen and dining room, a sauna and a room with a jacuzzi and a shower. The living room opens onto a spacious terrace with a heated pool and an outdoor dining area.

On the upper floor there are four bedrooms with attached bathrooms, additional bathroom, toilet, laundry room. Two bedrooms have access to a terrace with a stunning view.

Inside the spacious and landscaped garden there is a children's playground, various sports facilities, parking for 6 cars.