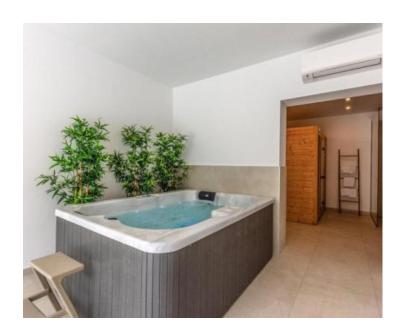

The villa built is in 2021 and has a living area of 300 m2 distributed on the ground floor and first floor. On the ground floor there is an elegantly decorated living room with a kitchen and dining room, a sauna and a room with a jacuzzi and a shower. The living room opens onto a spacious terrace with a heated pool and an outdoor dining area.