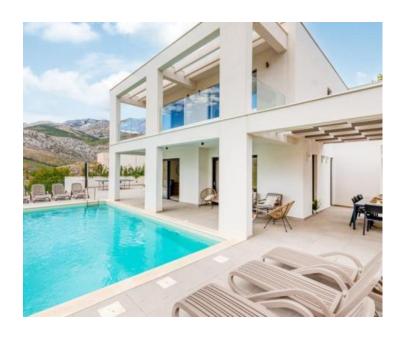

The villa built is in 2021 and has a living area of 300 m2 distributed on the ground floor and first floor. On the ground floor there is an elegantly decorated living room with a kitchen and dining room, a sauna and a room with a jacuzzi and a shower. The living room opens onto a spacious terrace with a heated pool and an outdoor dining area.

On the upper floor there are four bedrooms with attached bathrooms, additional bathroom, toilet, laundry room. Two bedrooms have access to a terrace with a stunning view.

Inside the spacious and landscaped garden there is a children's playground, various sports facilities, parking for 6 cars.