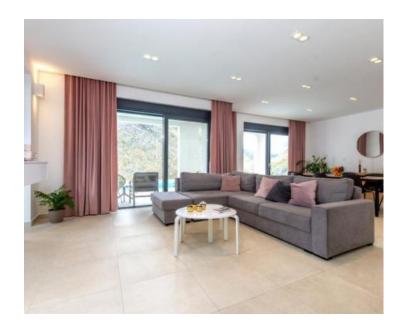

The villa built is in 2021 and has a living area of 300 m2 distributed on the ground floor and first floor. On the ground floor there is an elegantly decorated living room with a kitchen and dining room, a sauna and a room with a jacuzzi and a shower. The living room opens onto a spacious terrace with a heated pool and an outdoor dining area.