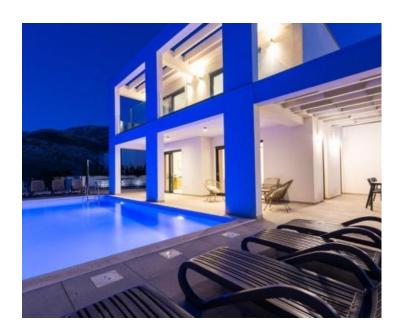

Elegant modern villa with swimming is located in a quiet village Zrnovica near Split, 3 km from the sea and beaches, and only 500 m from all necessary facilities for a pleasant stay.

Villa is placed on gorgeous territory of 3700 sq.m. of land (rare for Croatia!)

The villa built is in 2021 and has a living area of 300 m2 distributed on the ground floor and first floor. On the ground floor there is an elegantly decorated living room with a kitchen and dining room, a sauna and a room with a jacuzzi and a shower. The living room opens onto a spacious terrace with a heated pool and an outdoor dining area.

On the upper floor there are four bedrooms with attached bathrooms, additional bathroom, toilet, laundry room. Two bedrooms have access to a terrace with a stunning view.

Inside the spacious and landscaped garden there is a children's playground, various sports facilities, parking for 6 cars.