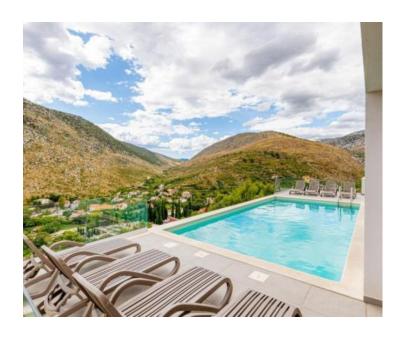

The villa built is in 2021 and has a living area of 300 m2 distributed on the ground floor and first floor. On the ground floor there is an elegantly decorated living room with a kitchen and dining room, a sauna and a room with a jacuzzi and a shower. The living room opens onto a spacious terrace with a heated pool and an outdoor dining area.

The entire property is surrounded by beautiful untouched nature, which provides peace and privacy and is ideal for escaping from the busy city life.

Split Airport is 30 km from the villa.

Overall additional expenses borne by the Buyer of real estate in Croatia are around 7% of property cost in total, which includes: property transfer tax (3% of property value), agency/brokerage commission (3%+VAT on commission), advocate fee (cca 1%), notary fee, court registration fee and official certified translation expenses. Agency/brokerage agreement is signed prior to visiting properties.