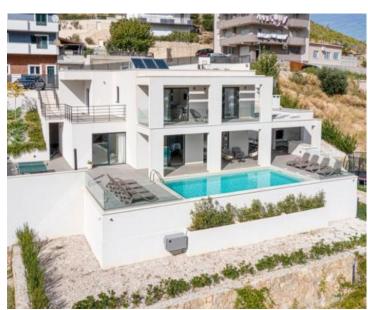

Elegant modern villa with swimming is located in a quiet village Zrnovica near Split, 3 km from the sea and beaches, and only 500 m from all necessary facilities for a pleasant stay.

Villa is placed on gorgeous territory of 3700 sq.m. of land (rare for Croatia!)

The villa built is in 2021 and has a living area of 300 m2 distributed on the ground floor and first floor. On the ground floor there is an elegantly decorated living room with a kitchen and dining room, a sauna and a room with a jacuzzi and a shower. The living room opens onto a spacious terrace with a heated pool and an outdoor dining area.

On the upper floor there are four bedrooms with attached bathrooms, additional bathroom, toilet, laundry room. Two bedrooms have access to a terrace with a stunning view.

Inside the spacious and landscaped garden there is a children's playground, various sports facilities, parking for 6 cars.