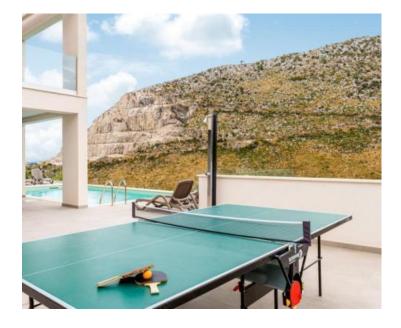

The villa built is in 2021 and has a living area of 300 m2 distributed on the ground floor and first floor. On the ground floor there is an elegantly decorated living room with a kitchen and dining room, a sauna and a room with a jacuzzi and a shower. The living room opens onto a spacious terrace with a heated pool and an outdoor dining area.

On the upper floor there are four bedrooms with attached bathrooms, additional bathroom, toilet, laundry room. Two bedrooms have access to a terrace with a stunning view.

Inside the spacious and landscaped garden there is a children's playground, various sports facilities, parking for 6 cars.