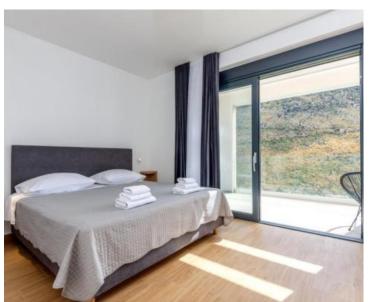

The villa built is in 2021 and has a living area of 300 m2 distributed on the ground floor and first floor. On the ground floor there is an elegantly decorated living room with a kitchen and dining room, a sauna and a room with a jacuzzi and a shower. The living room opens onto a spacious terrace with a heated pool and an outdoor dining area.

On the upper floor there are four bedrooms with attached bathrooms, additional bathroom, toilet, laundry room. Two bedrooms have access to a terrace with a stunning view.

Inside the spacious and landscaped garden there is a children's playground, various sports facilities, parking for 6 cars.