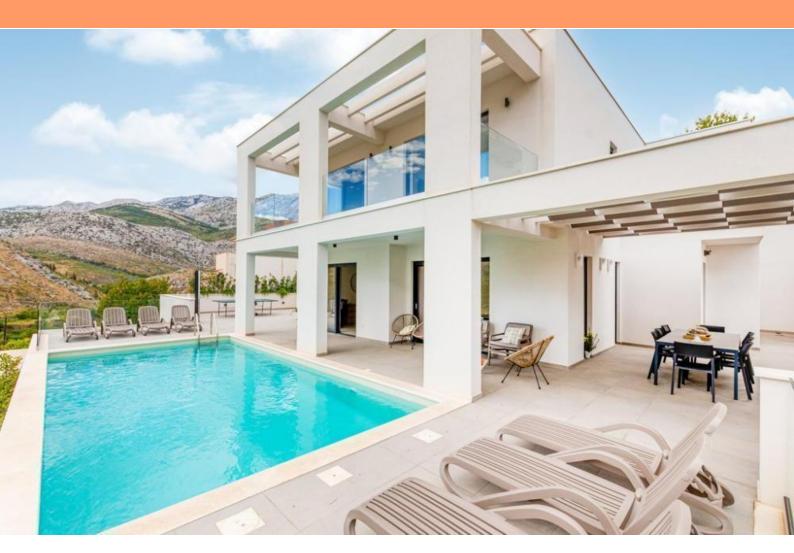

Elegant modern villa with swimming is located in a quiet village Zrnovica near Split, 3 km from the sea and beaches, and only 500 m from all necessary facilities for a pleasant stay.

Villa is placed on gorgeous territory of 3700 sq.m. of land (rare for Croatia!)

The villa built is in 2021 and has a living area of 300 m2 distributed on the ground floor and first floor. On the ground floor there is an elegantly decorated living room with a kitchen and dining room, a sauna and a room with a jacuzzi and a shower. The living room opens onto a spacious terrace with a heated pool and an outdoor dining area.

On the upper floor there are four bedrooms with attached bathrooms, additional bathroom, toilet, laundry room. Two bedrooms have access to a terrace with a stunning view.

Inside the spacious and landscaped garden there is a children's playground, various sports facilities, parking for 6 cars.