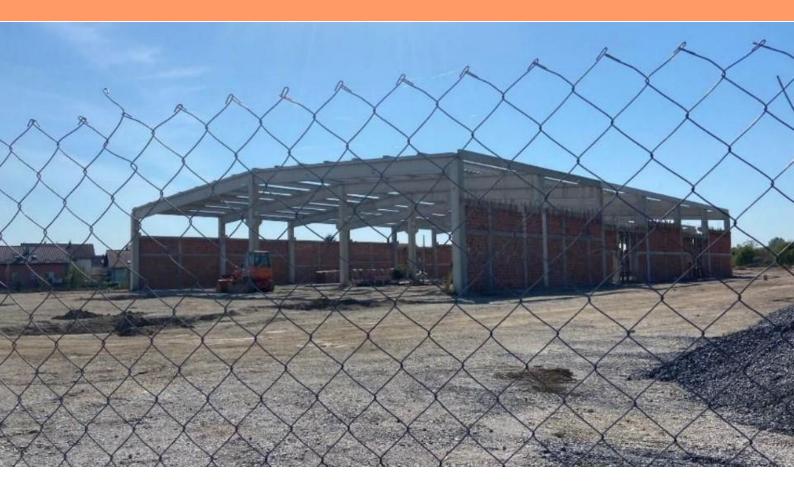

Tel: +385 91 357 3071 Viber, Whatsapp adrionikainfo@gmail.com www.adrionika.com

We are mediating sale of a hall under construction, total area approx. 5,100 m2, on a plot of 17,000 m2. Usable height minimum 7.30 meters, up to a ridge 10 meters high.

As part of the storage area, there is also an office area, as well as a sanitary facility for employees.

Large manipulative surface for trucks and tow trucks.

Nominal power of electricity at the location: approx. 30 kW

Additional plot: approx. 9000 m2 owned by the investor - provided for additional parking and/or setting up a storage tent.

Possible rent-

Commercial terms of lease:

- warehouse lease: 6.5 EUR/m2 + VAT
- office rent: EUR 9.00/m2 + VAT
- overhead costs: per consumption + utility fee