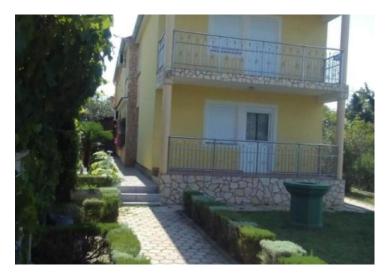

No. of bathrooms Price 5 € 415 000

House of 5 apartments in Šilo, Dobrinj. Total area is 240 sq.m. Land plot is 600 sq.m. Property was built in 2002.

On the ground floor there are two apartments.

On the first floor there are two more one-bedroom apartments and a studio apartment with a sea view. It is ideal for tourism.

The house has a spacious and beautiful yard.

The garden has one auxiliary facility and has the possibility of parking for several vehicles.

It should also be noted that the house has a partial view of the sea and the coast.