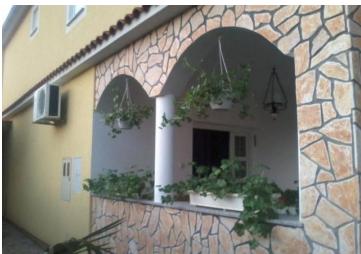

No. of bathrooms Price 5 € 415 000

House of 5 apartments in Šilo, Dobrinj. Total area is 240 sq.m. Land plot is 600 sq.m. Property was built in 2002.

On the ground floor there are two apartments.

On the first floor there are two more one-bedroom apartments and a studio apartment with a sea view. It is ideal for tourism.

The house has a spacious and beautiful yard.

The garden has one auxiliary facility and has the possibility of parking for several vehicles.

It should also be noted that the house has a partial view of the sea and the coast.