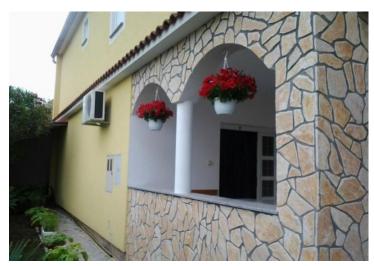

No. of bathrooms Price 5 € 415 000

House of 5 apartments in Šilo, Dobrinj. Total area is 240 sq.m. Land plot is 600 sq.m. Property was built in 2002.

On the ground floor there are two apartments.

On the first floor there are two more one-bedroom apartments and a studio apartment with a sea view. It is ideal for tourism.

The house has a spacious and beautiful yard.

The garden has one auxiliary facility and has the possibility of parking for several vehicles.

It should also be noted that the house has a partial view of the sea and the coast.