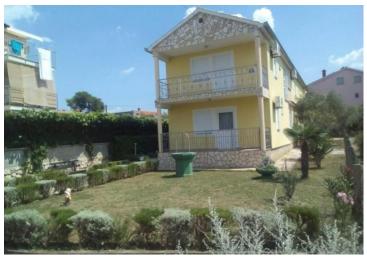

No. of bathrooms Price 5 € 415 000

House of 5 apartments in Šilo, Dobrinj. Total area is 240 sq.m. Land plot is 600 sq.m. Property was built in 2002.

On the ground floor there are two apartments.

On the first floor there are two more one-bedroom apartments and a studio apartment with a sea view. It is ideal for tourism.

The house has a spacious and beautiful yard.

The garden has one auxiliary facility and has the possibility of parking for several vehicles.

It should also be noted that the house has a partial view of the sea and the coast.