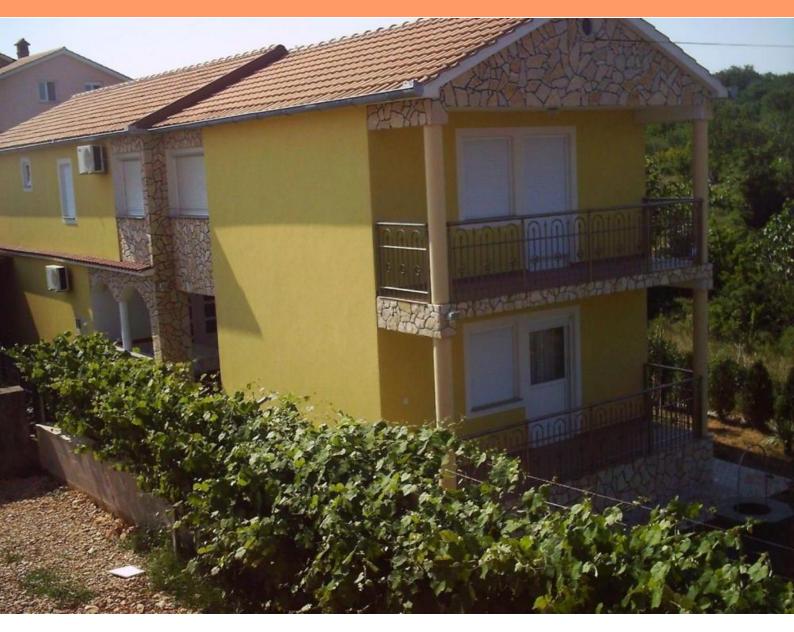

No. of bathrooms Price 5 € 415 000

House of 5 apartments in Šilo, Dobrinj. Total area is 240 sq.m. Land plot is 600 sq.m. Property was built in 2002.

On the ground floor there are two apartments.

On the first floor there are two more one-bedroom apartments and a studio apartment with a sea view. It is ideal for tourism.

The house has a spacious and beautiful yard.

The garden has one auxiliary facility and has the possibility of parking for several vehicles.

It should also be noted that the house has a partial view of the sea and the coast.