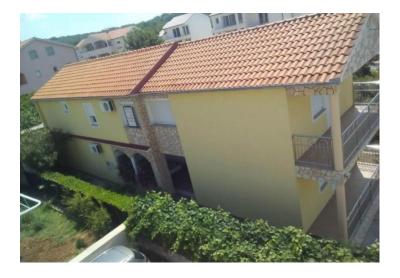

No. of bathrooms Price 5 € 415 000

House of 5 apartments in Šilo, Dobrinj. Total area is 240 sq.m. Land plot is 600 sq.m. Property was built in 2002.

On the ground floor there are two apartments.

On the first floor there are two more one-bedroom apartments and a studio apartment with a sea view. It is ideal for tourism.

The house has a spacious and beautiful yard.

The garden has one auxiliary facility and has the possibility of parking for several vehicles.

It should also be noted that the house has a partial view of the sea and the coast.