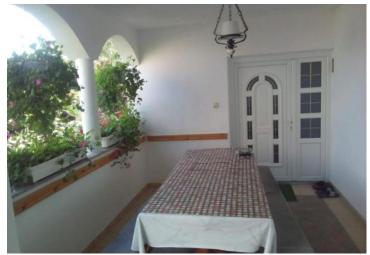

No. of bathrooms Price 5 € 415 000

House of 5 apartments in Šilo, Dobrinj. Total area is 240 sq.m. Land plot is 600 sq.m. Property was built in 2002.

On the ground floor there are two apartments.

On the first floor there are two more one-bedroom apartments and a studio apartment with a sea view. It is ideal for tourism.

The house has a spacious and beautiful yard.

The garden has one auxiliary facility and has the possibility of parking for several vehicles.

It should also be noted that the house has a partial view of the sea and the coast.