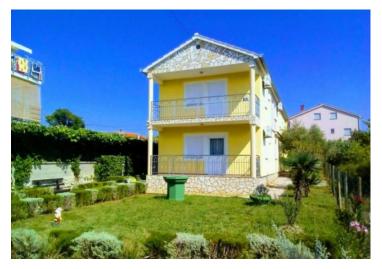

No. of bathrooms Price 5 € 415 000

House of 5 apartments in Šilo, Dobrinj. Total area is 240 sq.m. Land plot is 600 sq.m. Property was built in 2002.

On the ground floor there are two apartments.

On the first floor there are two more one-bedroom apartments and a studio apartment with a sea view. It is ideal for tourism.

The house has a spacious and beautiful yard.

The garden has one auxiliary facility and has the possibility of parking for several vehicles.

It should also be noted that the house has a partial view of the sea and the coast.