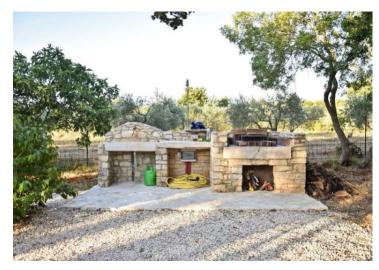

Next to the house there is an open fireplace and an outdoor dining area covered by a pergola.

The spacious, well-kept estate is planted with about a hundred olive trees, is completely fenced, and has a 40-meter-deep fresh water well for irrigating a large olive grove.