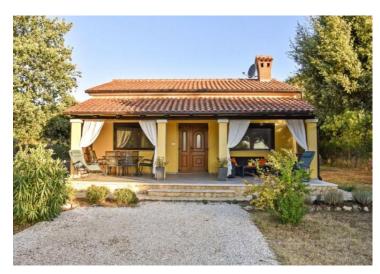

**Price** € 950 000

Small charming villa with sea views, 400 meters from the sea in famous Rovinj!

It is located in a quiet, fairytale bay with a wonderful pebble beach, surrounded by nature and peace.

The harmonious rustic villa of 57 m<sup>2</sup> consists of two bedrooms, a bathroom and a living area that unites the living room, dining room and kitchen with access to a spacious porch of 33 m<sup>2</sup> with a view of the sea and the islands.

Next to the house there is an open fireplace and an outdoor dining area covered by a pergola.

The spacious, well-kept estate is planted with about a hundred olive trees, is completely fenced, and has a 40-meter-deep fresh water well for irrigating a large olive grove.