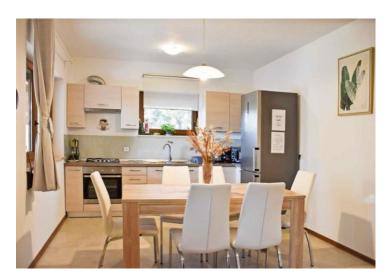

**Price** € 950 000

Small charming villa with sea views, 400 meters from the sea in famous Rovinj!

It is located in a quiet, fairytale bay with a wonderful pebble beach, surrounded by nature and peace.

The harmonious rustic villa of 57 m<sup>2</sup> consists of two bedrooms, a bathroom and a living area that unites the living room, dining room and kitchen with access to a spacious porch of 33 m<sup>2</sup> with a view of the sea and the islands.