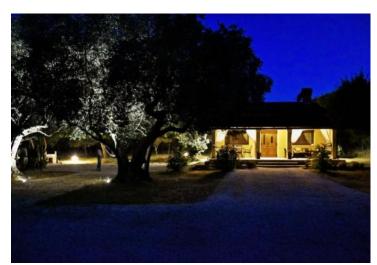

**Price** € 950 000

Small charming villa with sea views, 400 meters from the sea in famous Rovinj!

It is located in a quiet, fairytale bay with a wonderful pebble beach, surrounded by nature and peace.

The harmonious rustic villa of 57 m<sup>2</sup> consists of two bedrooms, a bathroom and a living area that unites the living room, dining room and kitchen with access to a spacious porch of 33 m<sup>2</sup> with a view of the sea and the islands.