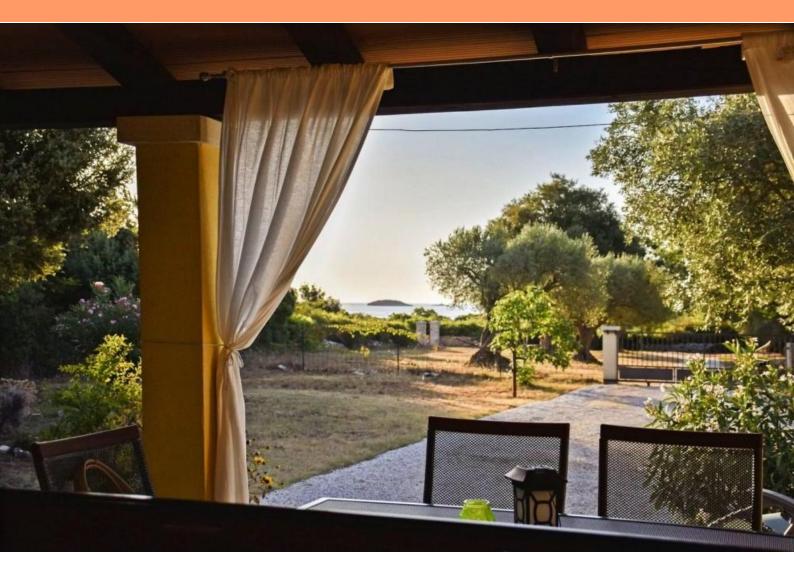

**Price** € 950 000

Small charming villa with sea views, 400 meters from the sea in famous Rovinj!

It is located in a quiet, fairytale bay with a wonderful pebble beach, surrounded by nature and peace.

The harmonious rustic villa of 57 m<sup>2</sup> consists of two bedrooms, a bathroom and a living area that unites the living room, dining room and kitchen with access to a spacious porch of 33 m<sup>2</sup> with a view of the sea and the islands.

Next to the house there is an open fireplace and an outdoor dining area covered by a pergola.

The spacious, well-kept estate is planted with about a hundred olive trees, is completely fenced, and has a 40-meter-deep fresh water well for irrigating a large olive grove.