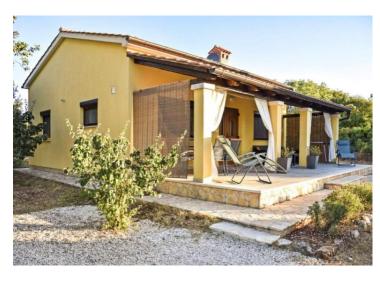

**Price** € 950 000

Small charming villa with sea views, 400 meters from the sea in famous Rovinj!

It is located in a quiet, fairytale bay with a wonderful pebble beach, surrounded by nature and peace.

The harmonious rustic villa of 57 m<sup>2</sup> consists of two bedrooms, a bathroom and a living area that unites the living room, dining room and kitchen with access to a spacious porch of 33 m<sup>2</sup> with a view of the sea and the islands.

Next to the house there is an open fireplace and an outdoor dining area covered by a pergola.

The spacious, well-kept estate is planted with about a hundred olive trees, is completely fenced, and has a 40-meter-deep fresh water well for irrigating a large olive grove.