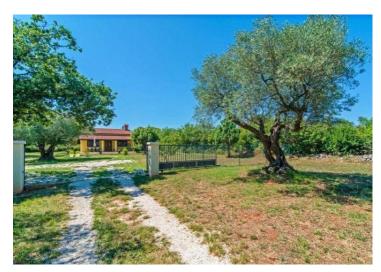

**Price** € 950 000

Small charming villa with sea views, 400 meters from the sea in famous Rovinj!

It is located in a quiet, fairytale bay with a wonderful pebble beach, surrounded by nature and peace.

The harmonious rustic villa of 57 m<sup>2</sup> consists of two bedrooms, a bathroom and a living area that unites the living room, dining room and kitchen with access to a spacious porch of 33 m<sup>2</sup> with a view of the sea and the islands.

Next to the house there is an open fireplace and an outdoor dining area covered by a pergola.

The spacious, well-kept estate is planted with about a hundred olive trees, is completely fenced, and has a 40-meter-deep fresh water well for irrigating a large olive grove.