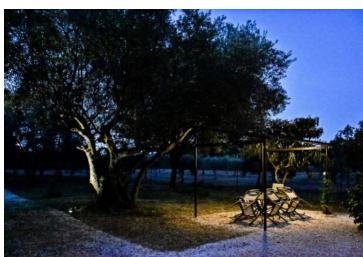

Next to the house there is an open fireplace and an outdoor dining area covered by a pergola.

The spacious, well-kept estate is planted with about a hundred olive trees, is completely fenced, and has a 40-meter-deep fresh water well for irrigating a large olive grove.