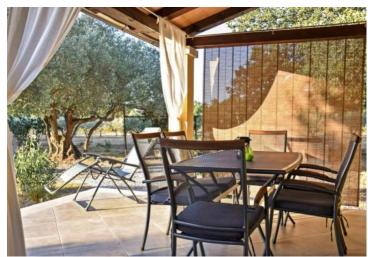

**Price** € 950 000

Small charming villa with sea views, 400 meters from the sea in famous Rovinj!

It is located in a quiet, fairytale bay with a wonderful pebble beach, surrounded by nature and peace.

The harmonious rustic villa of 57 m<sup>2</sup> consists of two bedrooms, a bathroom and a living area that unites the living room, dining room and kitchen with access to a spacious porch of 33 m<sup>2</sup> with a view of the sea and the islands.

Next to the house there is an open fireplace and an outdoor dining area covered by a pergola.

The spacious, well-kept estate is planted with about a hundred olive trees, is completely fenced, and has a 40-meter-deep fresh water well for irrigating a large olive grove.