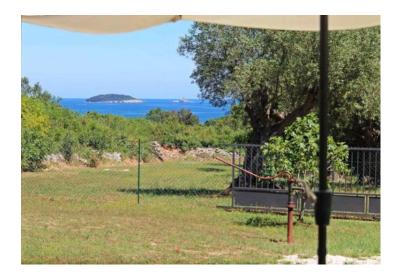

**Price** € 950 000

Small charming villa with sea views, 400 meters from the sea in famous Rovinj!

It is located in a quiet, fairytale bay with a wonderful pebble beach, surrounded by nature and peace.

The harmonious rustic villa of 57 m<sup>2</sup> consists of two bedrooms, a bathroom and a living area that unites the living room, dining room and kitchen with access to a spacious porch of 33 m<sup>2</sup> with a view of the sea and the islands.

Next to the house there is an open fireplace and an outdoor dining area covered by a pergola.

The spacious, well-kept estate is planted with about a hundred olive trees, is completely fenced, and has a 40-meter-deep fresh water well for irrigating a large olive grove.