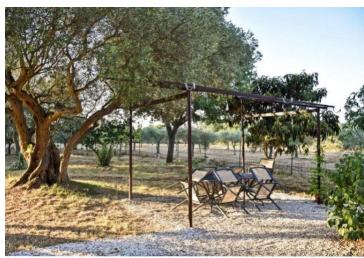

**Price** € 950 000

Small charming villa with sea views, 400 meters from the sea in famous Rovinj!

It is located in a quiet, fairytale bay with a wonderful pebble beach, surrounded by nature and peace.

The harmonious rustic villa of 57 m<sup>2</sup> consists of two bedrooms, a bathroom and a living area that unites the living room, dining room and kitchen with access to a spacious porch of 33 m<sup>2</sup> with a view of the sea and the islands.

Next to the house there is an open fireplace and an outdoor dining area covered by a pergola.

The spacious, well-kept estate is planted with about a hundred olive trees, is completely fenced, and has a 40-meter-deep fresh water well for irrigating a large olive grove.