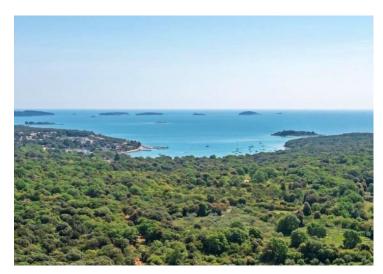

**Price** € 950 000

Small charming villa with sea views, 400 meters from the sea in famous Rovinj!

It is located in a quiet, fairytale bay with a wonderful pebble beach, surrounded by nature and peace.

The harmonious rustic villa of 57 m<sup>2</sup> consists of two bedrooms, a bathroom and a living area that unites the living room, dining room and kitchen with access to a spacious porch of 33 m<sup>2</sup> with a view of the sea and the islands.

Next to the house there is an open fireplace and an outdoor dining area covered by a pergola.

The spacious, well-kept estate is planted with about a hundred olive trees, is completely fenced, and has a 40-meter-deep fresh water well for irrigating a large olive grove.