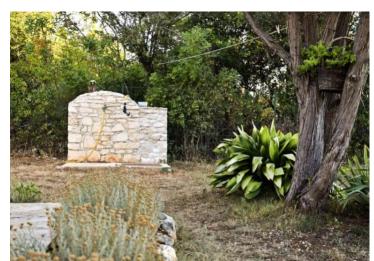

Next to the house there is an open fireplace and an outdoor dining area covered by a pergola.

The spacious, well-kept estate is planted with about a hundred olive trees, is completely fenced, and has a 40-meter-deep fresh water well for irrigating a large olive grove.