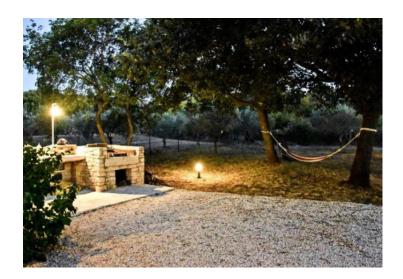

Next to the house there is an open fireplace and an outdoor dining area covered by a pergola.

The spacious, well-kept estate is planted with about a hundred olive trees, is completely fenced, and has a 40-meter-deep fresh water well for irrigating a large olive grove.