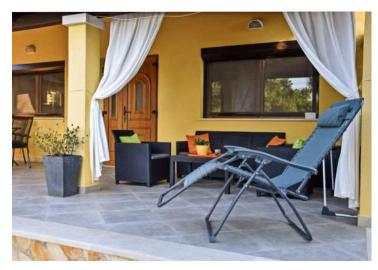

**Price** € 950 000

Small charming villa with sea views, 400 meters from the sea in famous Rovinj!

It is located in a quiet, fairytale bay with a wonderful pebble beach, surrounded by nature and peace.

The harmonious rustic villa of 57 m<sup>2</sup> consists of two bedrooms, a bathroom and a living area that unites the living room, dining room and kitchen with access to a spacious porch of 33 m<sup>2</sup> with a view of the sea and the islands.