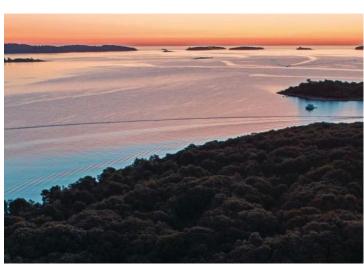

**Ref** RE-U-20552

**Type** Villa

**Region** Istria > Rovinj

**Location** Rovinj

Front line Yes Sea view Yes

**Distance to sea** 400 m

**Floorspace** 90 sqm **Plot size** 5590 sqm

No. of bedrooms 2 No. of bathrooms 1

**Price** € 950 000

Small charming villa with sea views, 400 meters from the sea in famous Rovinj!

It is located in a quiet, fairytale bay with a wonderful pebble beach, surrounded by nature and peace.

The harmonious rustic villa of 57 m<sup>2</sup> consists of two bedrooms, a bathroom and a living area that unites the living room, dining room and kitchen with access to a spacious porch of 33 m<sup>2</sup> with a view of the sea and the islands.