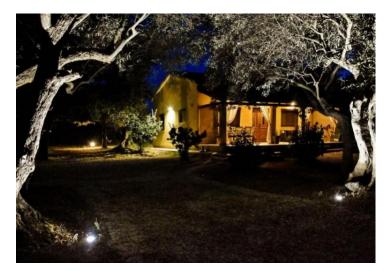

**Price** € 950 000

Small charming villa with sea views, 400 meters from the sea in famous Rovinj!

It is located in a quiet, fairytale bay with a wonderful pebble beach, surrounded by nature and peace.

The harmonious rustic villa of 57 m<sup>2</sup> consists of two bedrooms, a bathroom and a living area that unites the living room, dining room and kitchen with access to a spacious porch of 33 m<sup>2</sup> with a view of the sea and the islands.