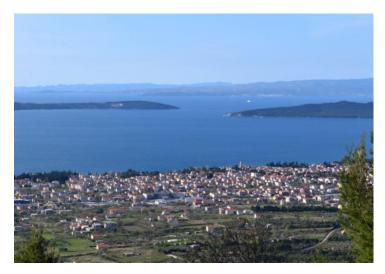

## Land plot Kastela, Dalmatia

We are glad to offer agricultural land with a panoramic view of the Kaštela Bay, Split, Trogir and the islands. The land plot surface is 8403 m2 and has an access road.

The distance to the town center is about 2.5 km.