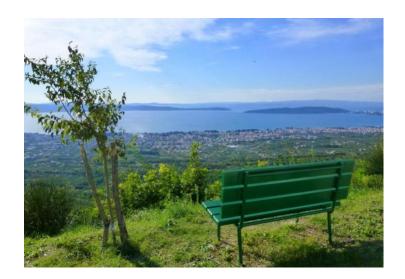

## Land plot Kastela, Dalmatia

We are glad to offer agricultural land with a panoramic view of the Kaštela Bay, Split, Trogir and the islands. The land plot surface is 8403 m2 and has an access road.

The distance to the town center is about 2.5 km.