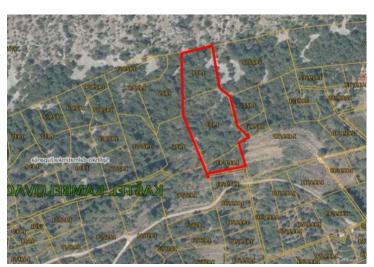

## Land plot Kastela, Dalmatia

We are glad to offer agricultural land with a panoramic view of the Kaštela Bay, Split, Trogir and the islands. The land plot surface is 8403 m2 and has an access road.

The distance to the town center is about 2.5 km.