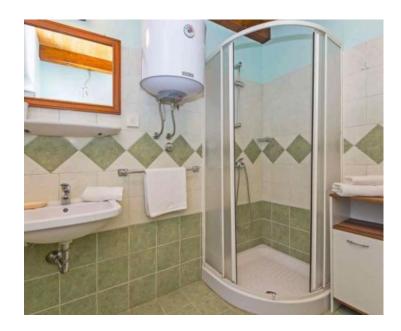

The stone house of 90 sq.m. consists of a ground floor and a first floor.

On the ground floor there is a living room, dining room, kitchen and bathroom, and the first floor consists of two spacious bedrooms.