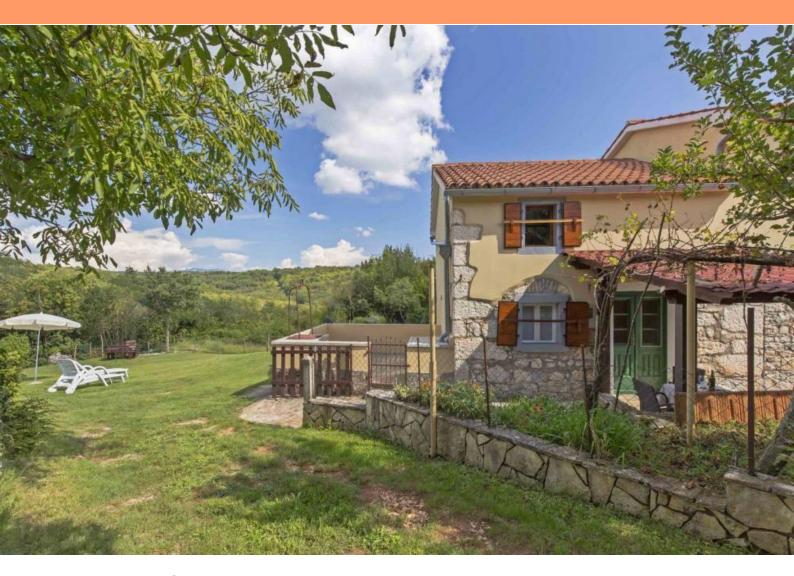

Ref RE-U-20555 Type House

Region Istria > Rabac-Labin

LocationLabinFront lineNoSea viewNo

Distance to sea13000 mFloorspace90 sqmPlot size400 sqm

No. of bedrooms 2 No. of bathrooms 1

**Price** € 290 000

Charming rustic house surrounded by nature in Labin area, cca. 13 km from the sea!

On the southeastern coast of Istria, at the place where the green hills meet the sea, where nature and heritage come together, there are two towns of similar size, but with different but mutually complementary characters - Labin and Rabac. The picturesque town of Labin rises on a hill 320 m high, only five kilometers from the white pebble beaches in Rabac. Intertwined with rich history and mining that marked this region, Labin, which was declared an independent republic for a short time, is today a fascinating city of contradictions; old and new, history and present, tourism and art. In the vicinity of the town of Labin, a rustic house surrounded by nature is for sale. The property captivates with a sense of intimacy and the warmth of a rural idyll.

The stone house of 90 sq.m. consists of a ground floor and a first floor.

On the ground floor there is a living room, dining room, kitchen and bathroom, and the first floor consists of two spacious bedrooms.

The carefully tended garden of 400 sq.m. in a Mediterranean style is decorated with an autochthonous sterna. The property is fully equipped and furnished and is being sold as such.

This property on the edge of the village is perfect for a quiet family life as well as an investment for the purpose of a well-established tourist rental.