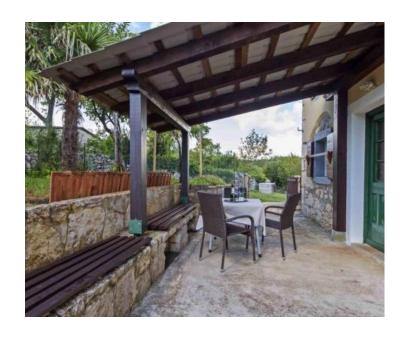

The stone house of 90 sq.m. consists of a ground floor and a first floor.

On the ground floor there is a living room, dining room, kitchen and bathroom, and the first floor consists of two spacious bedrooms.

The carefully tended garden of 400 sq.m. in a Mediterranean style is decorated with an autochthonous sterna. The property is fully equipped and furnished and is being sold as such.

This property on the edge of the village is perfect for a quiet family life as well as an investment for the purpose of a well-established tourist rental.