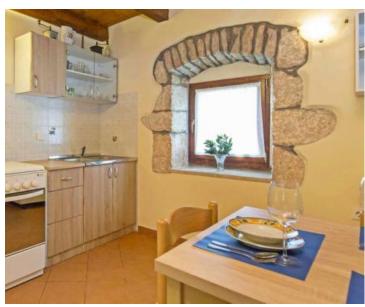

The stone house of 90 sq.m. consists of a ground floor and a first floor.

On the ground floor there is a living room, dining room, kitchen and bathroom, and the first floor consists of two spacious bedrooms.