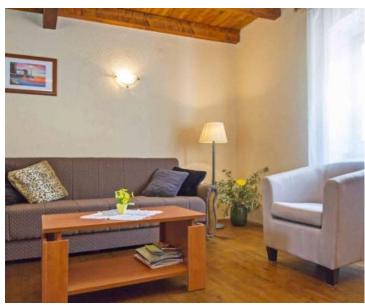

The stone house of 90 sq.m. consists of a ground floor and a first floor.

On the ground floor there is a living room, dining room, kitchen and bathroom, and the first floor consists of two spacious bedrooms.