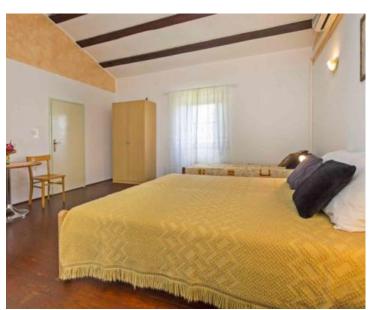

The stone house of 90 sq.m. consists of a ground floor and a first floor.

On the ground floor there is a living room, dining room, kitchen and bathroom, and the first floor consists of two spacious bedrooms.

The carefully tended garden of 400 sq.m. in a Mediterranean style is decorated with an autochthonous sterna. The property is fully equipped and furnished and is being sold as such.

This property on the edge of the village is perfect for a quiet family life as well as an investment for the purpose of a well-established tourist rental.