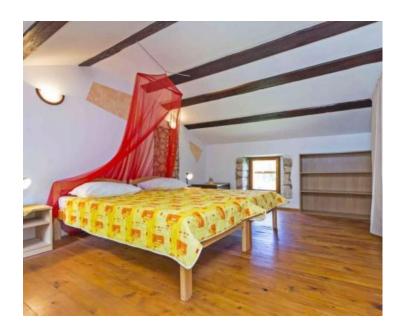

The stone house of 90 sq.m. consists of a ground floor and a first floor.

On the ground floor there is a living room, dining room, kitchen and bathroom, and the first floor consists of two spacious bedrooms.

The carefully tended garden of 400 sq.m. in a Mediterranean style is decorated with an autochthonous sterna. The property is fully equipped and furnished and is being sold as such.

This property on the edge of the village is perfect for a quiet family life as well as an investment for the purpose of a well-established tourist rental.