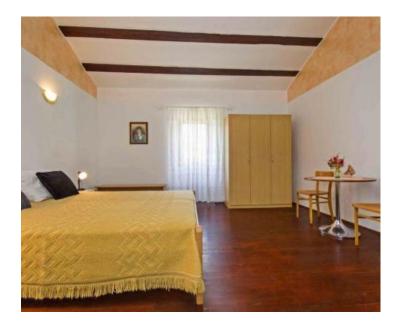

The stone house of 90 sq.m. consists of a ground floor and a first floor.

On the ground floor there is a living room, dining room, kitchen and bathroom, and the first floor consists of two spacious bedrooms.