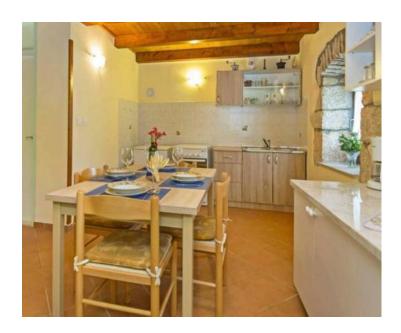

The stone house of 90 sq.m. consists of a ground floor and a first floor.

On the ground floor there is a living room, dining room, kitchen and bathroom, and the first floor consists of two spacious bedrooms.