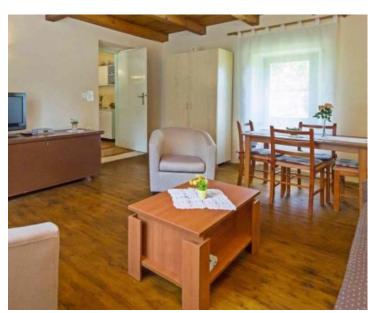

The stone house of 90 sq.m. consists of a ground floor and a first floor.

On the ground floor there is a living room, dining room, kitchen and bathroom, and the first floor consists of two spacious bedrooms.

The carefully tended garden of 400 sq.m. in a Mediterranean style is decorated with an autochthonous sterna. The property is fully equipped and furnished and is being sold as such.

This property on the edge of the village is perfect for a quiet family life as well as an investment for the purpose of a well-established tourist rental.