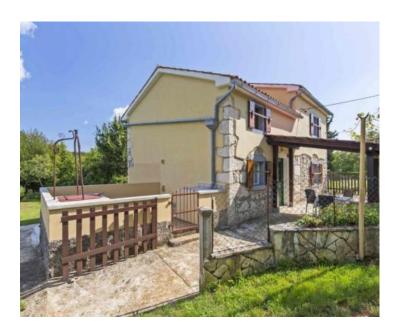

The stone house of 90 sq.m. consists of a ground floor and a first floor.

On the ground floor there is a living room, dining room, kitchen and bathroom, and the first floor consists of two spacious bedrooms.