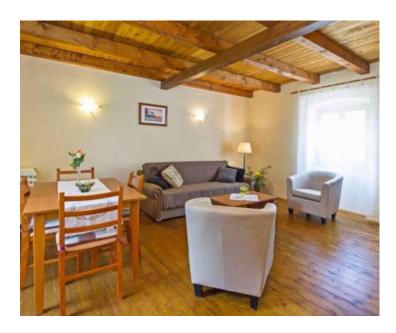

The stone house of 90 sq.m. consists of a ground floor and a first floor.

On the ground floor there is a living room, dining room, kitchen and bathroom, and the first floor consists of two spacious bedrooms.