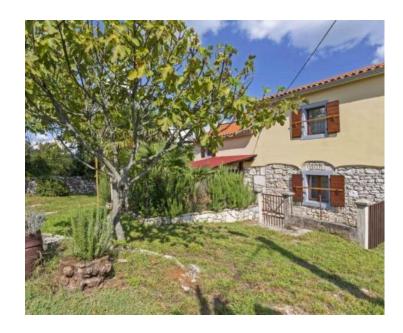

Ref RE-U-20555 Type House

Region Istria > Rabac-Labin

LocationLabinFront lineNoSea viewNo

Distance to sea13000 mFloorspace90 sqmPlot size400 sqm

No. of bedrooms 2 No. of bathrooms 1

**Price** € 290 000

Charming rustic house surrounded by nature in Labin area, cca. 13 km from the sea!

On the southeastern coast of Istria, at the place where the green hills meet the sea, where nature and heritage come together, there are two towns of similar size, but with different but mutually complementary characters - Labin and Rabac. The picturesque town of Labin rises on a hill 320 m high, only five kilometers from the white pebble beaches in Rabac. Intertwined with rich history and mining that marked this region, Labin, which was declared an independent republic for a short time, is today a fascinating city of contradictions; old and new, history and present, tourism and art. In the vicinity of the town of Labin, a rustic house surrounded by nature is for sale. The property captivates with a sense of intimacy and the warmth of a rural idyll.

The stone house of 90 sq.m. consists of a ground floor and a first floor.

On the ground floor there is a living room, dining room, kitchen and bathroom, and the first floor consists of two spacious bedrooms.