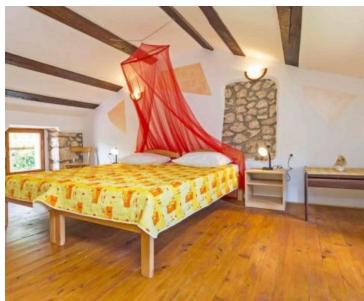

The stone house of 90 sq.m. consists of a ground floor and a first floor.

On the ground floor there is a living room, dining room, kitchen and bathroom, and the first floor consists of two spacious bedrooms.

The carefully tended garden of 400 sq.m. in a Mediterranean style is decorated with an autochthonous sterna. The property is fully equipped and furnished and is being sold as such.

This property on the edge of the village is perfect for a quiet family life as well as an investment for the purpose of a well-established tourist rental.