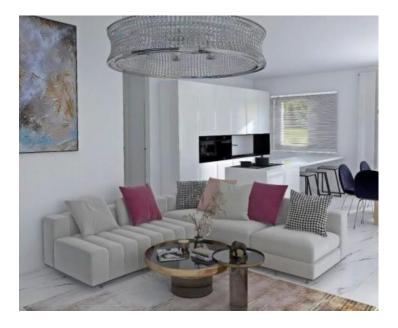

The living space is clearly defined and used to the maximum. It consists of a living area that unites the kitchen, dining room and living room, which is connected to the outside space by glass walls, two bedrooms with their own bathrooms, a guest toilet and a storage room.