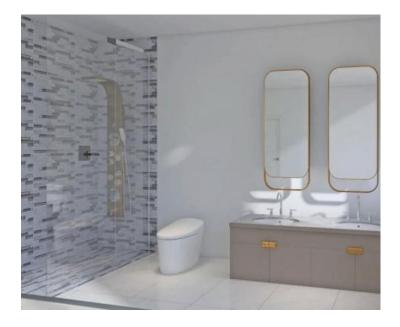

The living space is clearly defined and used to the maximum. It consists of a living area that unites the kitchen, dining room and living room, which is connected to the outside space by glass walls, two bedrooms with their own bathrooms, a guest toilet and a storage room.