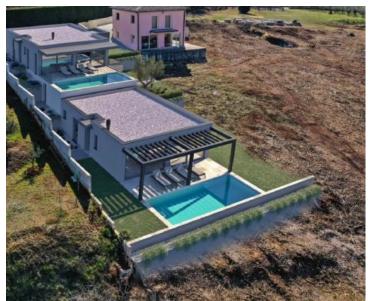

Modern new villa with sea view and swimming pool in Porec area, cca. 9 km from the sea!

Total area of the villa is 88 sq.m. Land plot is 450 sq.m.

Construction should be completed in the end of 2023.

The property is located in the desired location. It is oriented southwest on a gentle slope with a panoramic view of the sea and the surrounding area. In addition to the convenient location, the property is characterized by quality construction and contemporary and modern design.

The garden is landscaped and fenced and contains a swimming pool of 30 sq.m. with a paved sunbathing area. This new building in an attractive location is an ideal opportunity for family life or as an investment for rental for tourist purposes.