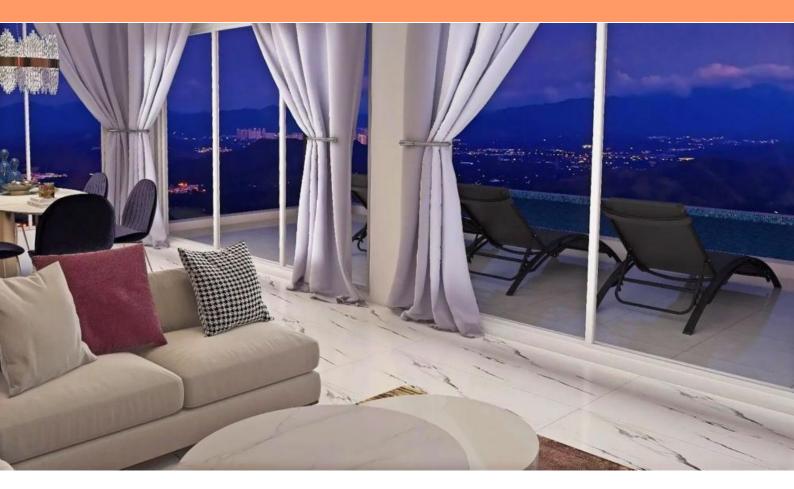

Modern new villa with sea view and swimming pool in Porec area, cca. 9 km from the sea!

Total area of the villa is 88 sq.m. Land plot is 450 sq.m.

Construction should be completed in the end of 2023.

The property is located in the desired location. It is oriented southwest on a gentle slope with a panoramic view of the sea and the surrounding area. In addition to the convenient location, the property is characterized by quality construction and contemporary and modern design.

The living space is clearly defined and used to the maximum. It consists of a living area that unites the kitchen, dining room and living room, which is connected to the outside space by glass walls, two bedrooms with their own bathrooms, a guest toilet and a storage room.

The garden is landscaped and fenced and contains a swimming pool of 30 sq.m. with a paved sunbathing area. This new building in an attractive location is an ideal opportunity for family life or as an investment for rental for tourist purposes.