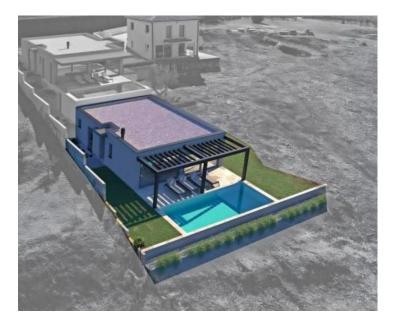

Modern new villa with sea view and swimming pool in Porec area, cca. 9 km from the sea!

Total area of the villa is 88 sq.m. Land plot is 450 sq.m.

Construction should be completed in the end of 2023.

The property is located in the desired location. It is oriented southwest on a gentle slope with a panoramic view of the sea and the surrounding area. In addition to the convenient location, the property is characterized by quality construction and contemporary and modern design.

The garden is landscaped and fenced and contains a swimming pool of 30 sq.m. with a paved sunbathing area. This new building in an attractive location is an ideal opportunity for family life or as an investment for rental for tourist purposes.