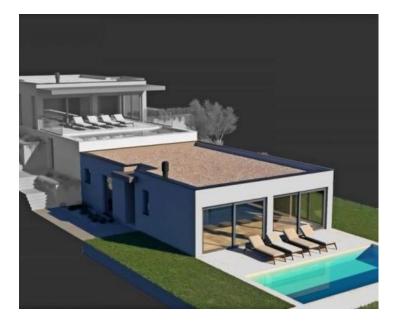

Modern new villa with sea view and swimming pool in Porec area, cca. 9 km from the sea!

Total area of the villa is 88 sq.m. Land plot is 450 sq.m.

Construction should be completed in the end of 2023.

The property is located in the desired location. It is oriented southwest on a gentle slope with a panoramic view of the sea and the surrounding area. In addition to the convenient location, the property is characterized by quality construction and contemporary and modern design.

The living space is clearly defined and used to the maximum. It consists of a living area that unites the kitchen, dining room and living room, which is connected to the outside space by glass walls, two bedrooms with their own bathrooms, a guest toilet and a storage room.

The garden is landscaped and fenced and contains a swimming pool of 30 sq.m. with a paved sunbathing area. This new building in an attractive location is an ideal opportunity for family life or as an investment for rental for tourist purposes.