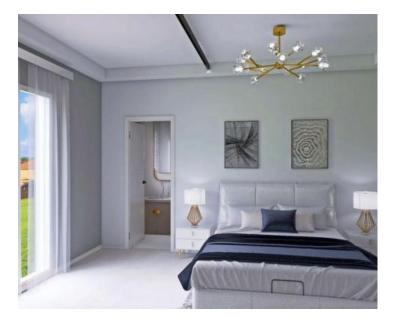

The living space is clearly defined and used to the maximum. It consists of a living area that unites the kitchen, dining room and living room, which is connected to the outside space by glass walls, two bedrooms with their own bathrooms, a guest toilet and a storage room.