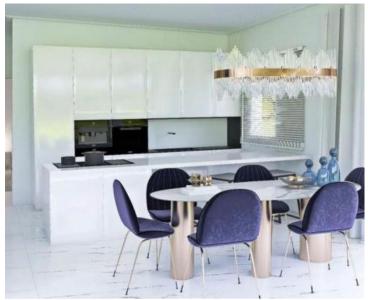

The living space is clearly defined and used to the maximum. It consists of a living area that unites the kitchen, dining room and living room, which is connected to the outside space by glass walls, two bedrooms with their own bathrooms, a guest toilet and a storage room.