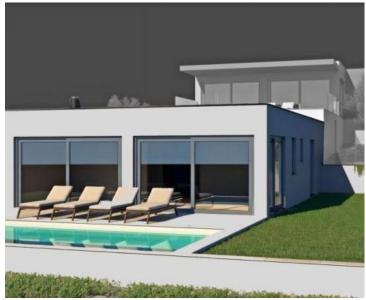

Modern new villa with sea view and swimming pool in Porec area, cca. 9 km from the sea!

Total area of the villa is 88 sq.m. Land plot is 450 sq.m.

Construction should be completed in the end of 2023.

The property is located in the desired location. It is oriented southwest on a gentle slope with a panoramic view of the sea and the surrounding area. In addition to the convenient location, the property is characterized by quality construction and contemporary and modern design.

The garden is landscaped and fenced and contains a swimming pool of 30 sq.m. with a paved sunbathing area. This new building in an attractive location is an ideal opportunity for family life or as an investment for rental for tourist purposes.