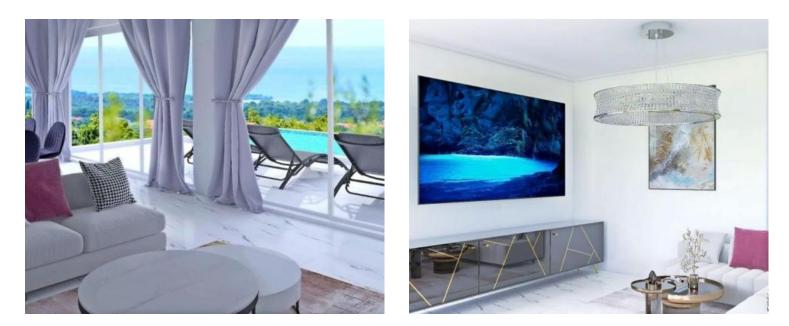

Modern new villa with sea view and swimming pool in Porec area, cca. 9 km from the sea!

Total area of the villa is 88 sq.m. Land plot is 450 sq.m.

Construction should be completed in the end of 2023.

The property is located in the desired location. It is oriented southwest on a gentle slope with a panoramic view of the sea and the surrounding area. In addition to the convenient location, the property is characterized by quality construction and contemporary and modern design.

The living space is clearly defined and used to the maximum. It consists of a living area that unites the kitchen, dining room and living room, which is connected to the outside space by glass walls, two bedrooms with their own bathrooms, a guest toilet and a storage room.

The garden is landscaped and fenced and contains a swimming pool of 30 sq.m. with a paved sunbathing area. This new building in an attractive location is an ideal opportunity for family life or as an investment for rental for tourist purposes.