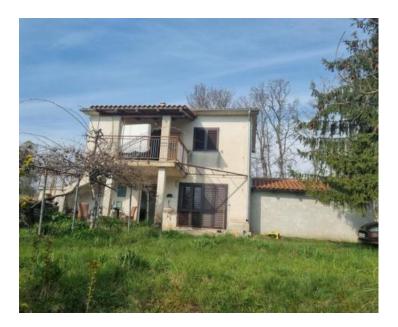

On the ground floor of the house there is a 59m2 apartment that was renovated in 2022, with new electricity and water installations. From the living room of the house you enter the 24m2 garage. On the first floor of the house there is another apartment that needs to be adapted.

There is also a storage room of 8m2 in the yard of the house.

New PVC windows were installed on the house.

Overall additional expenses borne by the Buyer of real estate in Croatia are around 7% of property cost in total, which includes: property transfer tax (3% of property value), agency/brokerage commission (3%+VAT on commission), advocate fee (cca 1%), notary fee, court registration fee and official certified translation expenses. Agency/brokerage agreement is signed prior to visiting properties.