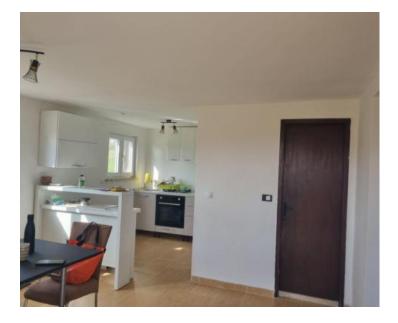

On the ground floor of the house there is a 59m2 apartment that was renovated in 2022, with new electricity and water installations. From the living room of the house you enter the 24m2 garage. On the first floor of the house there is another apartment that needs to be adapted.