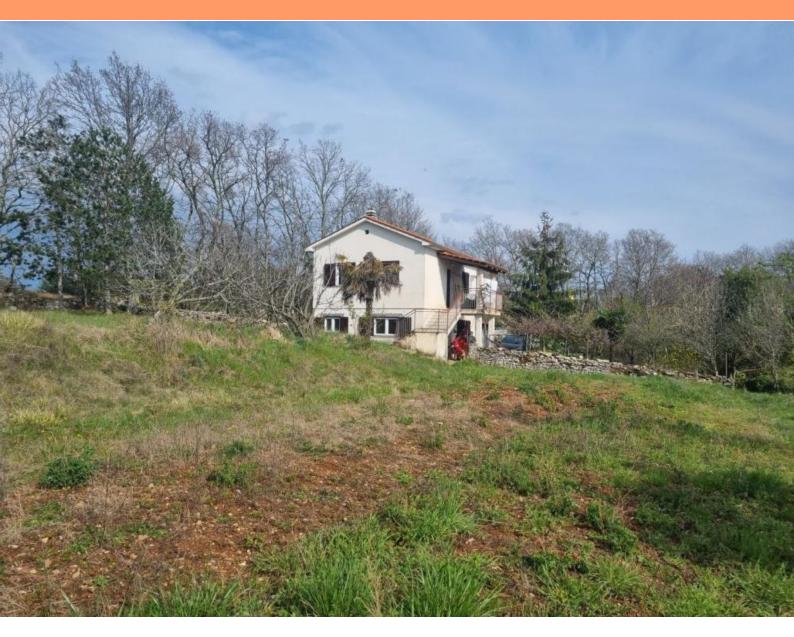

| Ref             |
|-----------------|
| Туре            |
| Region          |
| Location        |
| Front line      |
| Sea view        |
| Distance to sea |
| Floorspace      |
| Plot size       |

RE-U-20894 Villa Istria > Porec Jakovici, Tinjan No No 18000 m 120 sqm 1980 sqm

| No.  | of | bedrooms  |
|------|----|-----------|
| No.  | of | bathrooms |
| Pric | е  |           |

2 2 € 240 000

Cosy house in Jakovici, Tinjan, within the spring blossom! Total area of the house is 120 sq.m. Land plot is 1980 sq.m. House was built in 1980s and renovated partially in 2022.