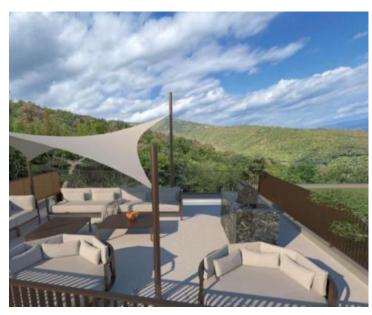

This beautiful villa boasts a beautiful sea view, an outdoor swimming pool and a designer interior.

The villa consists of 6 bedrooms, all with private bathrooms, wellness area with sauna, toilet and shower, gym, spacious salon with fireplace, dining room and kitchen.

The villa's outdoor space is great for relaxing and entertaining, and includes a beautiful Mediterranean garden, outdoor dining area, outdoor pool, sundeck, several covered and uncovered terraces, as well as a roof terrace, lounge area and barbecue.

The property is located in a quiet and advantageous location with a wonderful panoramic view of the sea!

Moscenicka Draga is famous with it's 2 km long wonderful beachline. It has become a luxury suburb of Opatija, princess of Adriatic.