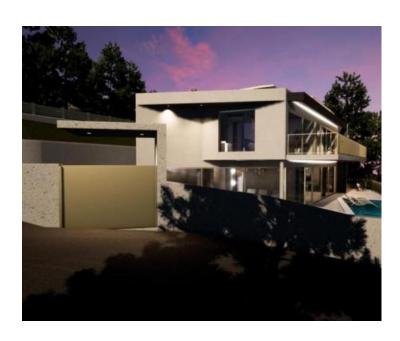

6

Tel: +385 91 357 3071 Viber, Whatsapp info@adrionika.com www.adrionika.com

Astonishing modern design villa in Moscenicka Draga! Villa is currently under construction to be completed in 2024. Total surface is 355 sg.m. Land plot around is 878 sg.m.

The villa's outdoor space is great for relaxing and entertaining, and includes a beautiful Mediterranean garden, outdoor dining area, outdoor pool, sundeck, several covered and uncovered terraces, as well as a roof terrace, lounge area and barbecue.

The property is located in a quiet and advantageous location with a wonderful panoramic view of the sea!

Moscenicka Draga is famous with it's 2 km long wonderful beachline. It has become a luxury suburb of Opatija, princess of Adriatic.