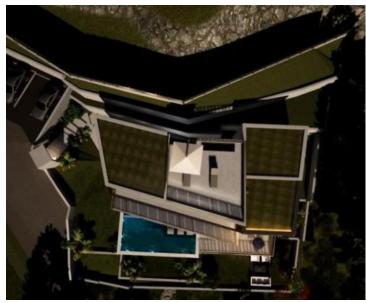

The villa's outdoor space is great for relaxing and entertaining, and includes a beautiful Mediterranean garden, outdoor dining area, outdoor pool, sundeck, several covered and uncovered terraces, as well as a roof terrace, lounge area and barbecue.