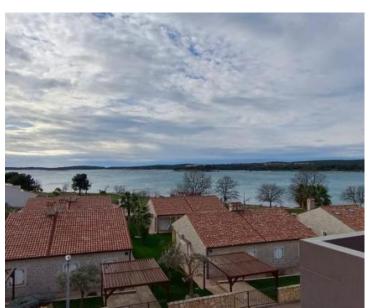

**Ref** RE-U-16107

Type New development

RegionIstria > PulaLocationMedulin

Front lineNoSea viewYesDistance to sea100 mFloorspace78 sqm

No. of bedrooms 2 No. of bathrooms 2

**Price** € 399 000

Luxury new complex in Medulin only 100 meters from the beach with fantastic sea views from the ground floor! It is a gated new top quality residence with top quality construction materials, elevator, air-conditioning, floor heating, panoramic glazing.

There is a possibility to buy parking place for every apartment and storage space of cca. 20 sq.m.brutto for each unit in the basement.

The complex is composed of the two buildings with 8 apartments each.