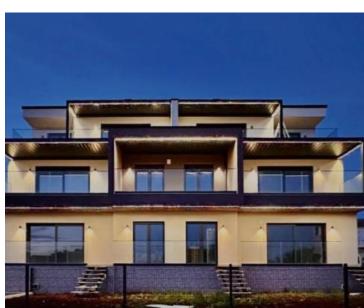

**Ref** RE-U-16107

Type New development

RegionIstria > PulaLocationMedulin

Front lineNoSea viewYesDistance to sea100 mFloorspace78 sqm

No. of bedrooms 2 No. of bathrooms 2

**Price** € 399 000

Luxury new complex in Medulin only 100 meters from the beach with fantastic sea views from the ground floor! It is a gated new top quality residence with top quality construction materials, elevator, air-conditioning, floor heating, panoramic glazing.

There is a possibility to buy parking place for every apartment and storage space of cca. 20 sq.m.brutto for each unit in the basement.

The complex is composed of the two buildings with 8 apartments each.