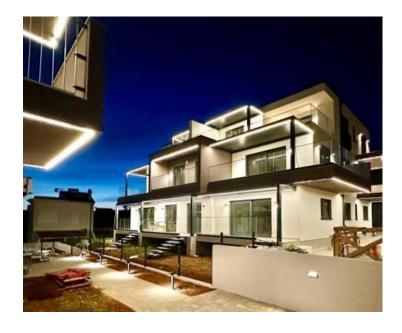

**Ref** RE-U-16107

Type New development

RegionIstria > PulaLocationMedulin

Front lineNoSea viewYesDistance to sea100 mFloorspace78 sqm

No. of bedrooms 2 No. of bathrooms 2

**Price** € 399 000

Luxury new complex in Medulin only 100 meters from the beach with fantastic sea views from the ground floor! It is a gated new top quality residence with top quality construction materials, elevator, air-conditioning, floor heating, panoramic glazing.

There is a possibility to buy parking place for every apartment and storage space of cca. 20 sq.m.brutto for each unit in the basement.

The complex is composed of the two buildings with 8 apartments each.