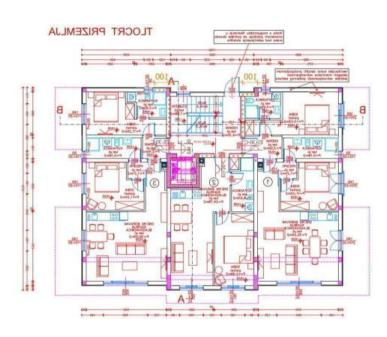

#### No 43 (first to the sea)

On the first floor there are three apartments as well:

**No.6.** App. 77,98 sq.m. with two bedrooms two bathrooms, balcony, salon with kitchen and terrace overlooking the sea.

Total price is 399 000 eur.

On the upper floor there will be two luxury penthouses:

**No.8** App. 78,21 sq.m. with two bedrooms, two bathrooms, balcony, salon with kitchen and terrace overlooking the sea.