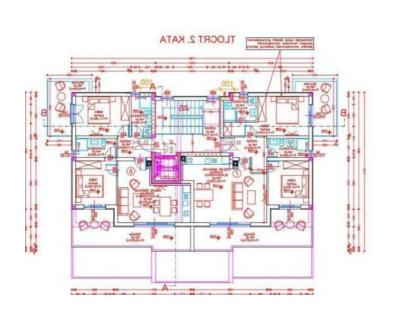

Total price is 399 000 eur.

On the upper floor there will be two luxury penthouses:

**No.8** App. 78,21 sq.m. with two bedrooms, two bathrooms, balcony, salon with kitchen and terrace overlooking the sea.

Total price is 499 000 eur.

Overall additional expenses borne by the Buyer of real estate in Croatia are around 7% of property cost in total, which includes: property transfer tax (3% of property value), agency/brokerage commission (3%+VAT on commission), advocate fee (cca 1%), notary fee, court registration fee and official certified translation expenses. Agency/brokerage agreement is signed prior to visiting properties.