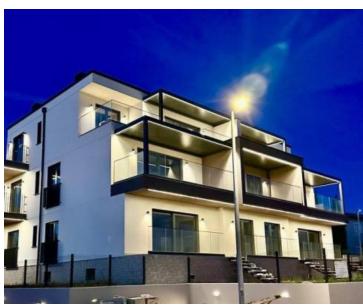

**Ref** RE-U-16107

Type New development

RegionIstria > PulaLocationMedulin

Front lineNoSea viewYesDistance to sea100 mFloorspace78 sqm

No. of bedrooms 2 No. of bathrooms 2

**Price** € 399 000

Luxury new complex in Medulin only 100 meters from the beach with fantastic sea views from the ground floor! It is a gated new top quality residence with top quality construction materials, elevator, air-conditioning, floor heating, panoramic glazing.

There is a possibility to buy parking place for every apartment and storage space of cca. 20 sq.m.brutto for each unit in the basement.

The complex is composed of the two buildings with 8 apartments each.