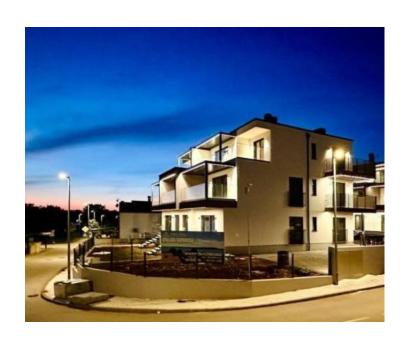

**Ref** RE-U-16107

Type New development

RegionIstria > PulaLocationMedulin

Front lineNoSea viewYesDistance to sea100 mFloorspace78 sqm

No. of bedrooms 2 No. of bathrooms 2

**Price** € 399 000

Luxury new complex in Medulin only 100 meters from the beach with fantastic sea views from the ground floor! It is a gated new top quality residence with top quality construction materials, elevator, air-conditioning, floor heating, panoramic glazing.

There is a possibility to buy parking place for every apartment and storage space of cca. 20 sq.m.brutto for each unit in the basement.

The complex is composed of the two buildings with 8 apartments each.