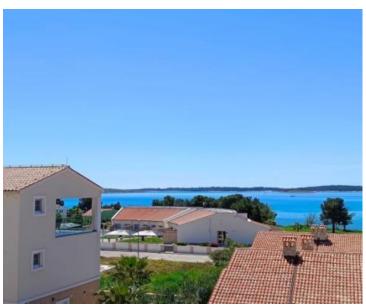

**Ref** RE-U-16107

Type New development

RegionIstria > PulaLocationMedulin

Front lineNoSea viewYesDistance to sea100 mFloorspace78 sqm

No. of bedrooms 2 No. of bathrooms 2

**Price** € 399 000

Luxury new complex in Medulin only 100 meters from the beach with fantastic sea views from the ground floor! It is a gated new top quality residence with top quality construction materials, elevator, air-conditioning, floor heating, panoramic glazing.