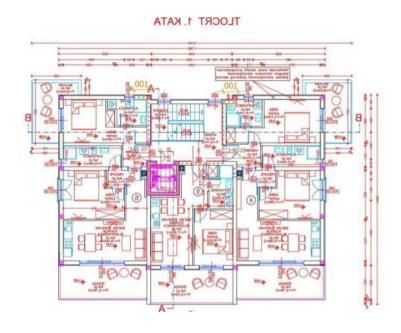

#### No 43 (first to the sea)

On the first floor there are three apartments as well:

**No.6.** App. 77,98 sq.m. with two bedrooms two bathrooms, balcony, salon with kitchen and terrace overlooking the sea.

Total price is 399 000 eur.

On the upper floor there will be two luxury penthouses:

**No.8** App. 78,21 sq.m. with two bedrooms, two bathrooms, balcony, salon with kitchen and terrace overlooking the sea.