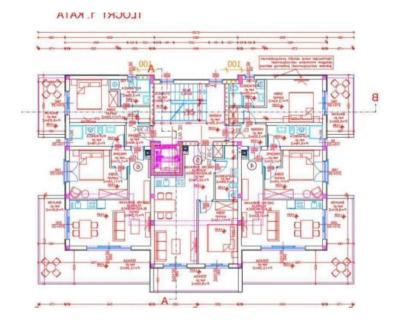

#### No 43 (first to the sea)

On the first floor there are three apartments as well:

**No.6.** App. 77,98 sq.m. with two bedrooms two bathrooms, balcony, salon with kitchen and terrace overlooking the sea.

Total price is 399 000 eur.

On the upper floor there will be two luxury penthouses:

**No.8** App. 78,21 sq.m. with two bedrooms, two bathrooms, balcony, salon with kitchen and terrace overlooking the sea.