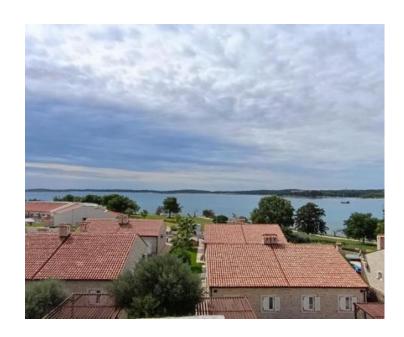

**Ref** RE-U-16107

Type New development

RegionIstria > PulaLocationMedulin

Front lineNoSea viewYesDistance to sea100 mFloorspace78 sqm

No. of bedrooms 2 No. of bathrooms 2

**Price** € 399 000

Luxury new complex in Medulin only 100 meters from the beach with fantastic sea views from the ground floor! It is a gated new top quality residence with top quality construction materials, elevator, air-conditioning, floor heating, panoramic glazing.

There is a possibility to buy parking place for every apartment and storage space of cca. 20 sq.m.brutto for each unit in the basement.

The complex is composed of the two buildings with 8 apartments each.