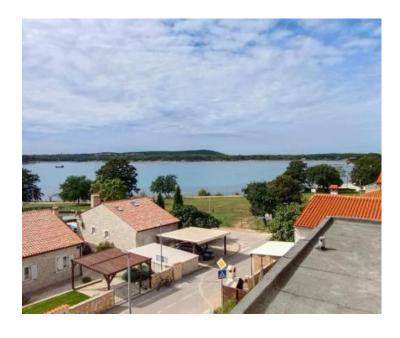

**Ref** RE-U-16107

Type New development

RegionIstria > PulaLocationMedulin

Front lineNoSea viewYesDistance to sea100 mFloorspace78 sqm

No. of bedrooms 2 No. of bathrooms 2

**Price** € 399 000

Luxury new complex in Medulin only 100 meters from the beach with fantastic sea views from the ground floor! It is a gated new top quality residence with top quality construction materials, elevator, air-conditioning, floor heating, panoramic glazing.