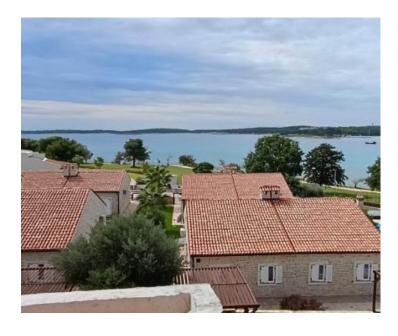

**Ref** RE-U-16107

Type New development

RegionIstria > PulaLocationMedulin

Front lineNoSea viewYesDistance to sea100 mFloorspace78 sqm

No. of bedrooms 2 No. of bathrooms 2

**Price** € 399 000

Luxury new complex in Medulin only 100 meters from the beach with fantastic sea views from the ground floor! It is a gated new top quality residence with top quality construction materials, elevator, air-conditioning, floor heating, panoramic glazing.

There is a possibility to buy parking place for every apartment and storage space of cca. 20 sq.m.brutto for each unit in the basement.

The complex is composed of the two buildings with 8 apartments each.