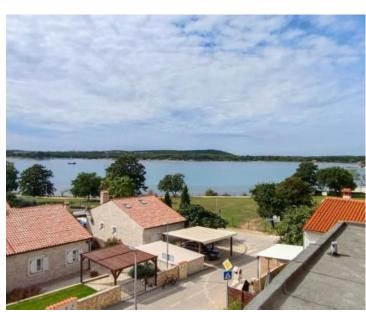

**Ref** RE-U-16107

Type New development

RegionIstria > PulaLocationMedulin

Front lineNoSea viewYesDistance to sea100 mFloorspace78 sqm

No. of bedrooms 2 No. of bathrooms 2

**Price** € 399 000

Luxury new complex in Medulin only 100 meters from the beach with fantastic sea views from the ground floor! It is a gated new top quality residence with top quality construction materials, elevator, air-conditioning, floor heating, panoramic glazing.

There is a possibility to buy parking place for every apartment and storage space of cca. 20 sq.m.brutto for each unit in the basement.

The complex is composed of the two buildings with 8 apartments each.