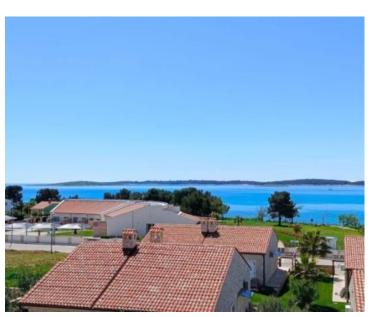

**Ref** RE-U-16107

Type New development

RegionIstria > PulaLocationMedulin

Front lineNoSea viewYesDistance to sea100 mFloorspace78 sqm

No. of bedrooms 2 No. of bathrooms 2

**Price** € 399 000

Luxury new complex in Medulin only 100 meters from the beach with fantastic sea views from the ground floor! It is a gated new top quality residence with top quality construction materials, elevator, air-conditioning, floor heating, panoramic glazing.