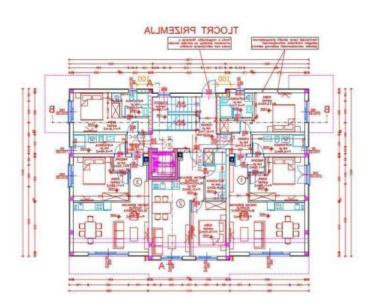

#### No 43 (first to the sea)

On the first floor there are three apartments as well:

**No.6.** App. 77,98 sq.m. with two bedrooms two bathrooms, balcony, salon with kitchen and terrace overlooking the sea.

Total price is 399 000 eur.

On the upper floor there will be two luxury penthouses:

**No.8** App. 78,21 sq.m. with two bedrooms, two bathrooms, balcony, salon with kitchen and terrace overlooking the sea.