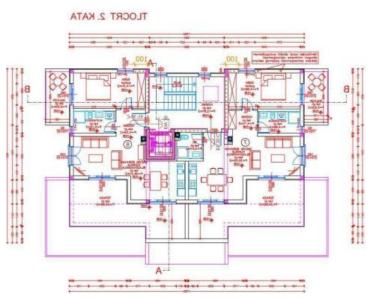

**Ref** RE-U-16107

Type New development

RegionIstria > PulaLocationMedulin

Front lineNoSea viewYesDistance to sea100 mFloorspace78 sqm

No. of bedrooms 2 No. of bathrooms 2

**Price** € 399 000

Luxury new complex in Medulin only 100 meters from the beach with fantastic sea views from the ground floor! It is a gated new top quality residence with top quality construction materials, elevator, air-conditioning, floor heating, panoramic glazing.

There is a possibility to buy parking place for every apartment and storage space of cca. 20 sq.m.brutto for each unit in the basement.

The complex is composed of the two buildings with 8 apartments each.

#### No 43 (first to the sea)

On the first floor there are three apartments as well:

**No.6.** App. 77,98 sq.m. with two bedrooms two bathrooms, balcony, salon with kitchen and terrace overlooking the sea.

Total price is 399 000 eur.

On the upper floor there will be two luxury penthouses:

**No.8** App. 78,21 sq.m. with two bedrooms, two bathrooms, balcony, salon with kitchen and terrace overlooking the sea.