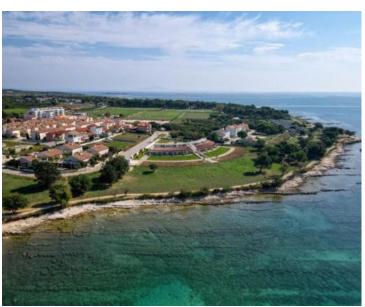

**Ref** RE-U-16107

Type New development

RegionIstria > PulaLocationMedulin

Front lineNoSea viewYesDistance to sea100 mFloorspace78 sqm

No. of bedrooms 2 No. of bathrooms 2

**Price** € 399 000

Luxury new complex in Medulin only 100 meters from the beach with fantastic sea views from the ground floor! It is a gated new top quality residence with top quality construction materials, elevator, air-conditioning, floor heating, panoramic glazing.