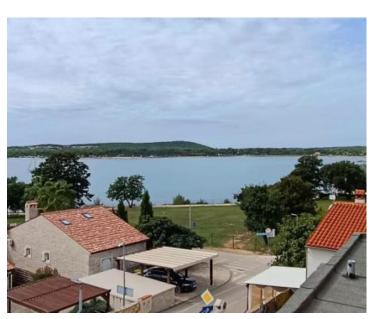

**Ref** RE-U-16107

Type New development

RegionIstria > PulaLocationMedulin

Front lineNoSea viewYesDistance to sea100 mFloorspace78 sqm

No. of bedrooms 2 No. of bathrooms 2

**Price** € 399 000

Luxury new complex in Medulin only 100 meters from the beach with fantastic sea views from the ground floor! It is a gated new top quality residence with top quality construction materials, elevator, air-conditioning, floor heating, panoramic glazing.

There is a possibility to buy parking place for every apartment and storage space of cca. 20 sq.m.brutto for each unit in the basement.

The complex is composed of the two buildings with 8 apartments each.