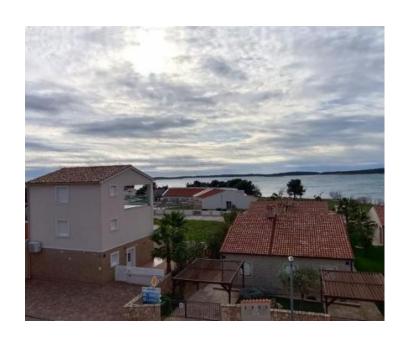

**Ref** RE-U-16107

Type New development

RegionIstria > PulaLocationMedulin

Front lineNoSea viewYesDistance to sea100 mFloorspace78 sqm

No. of bedrooms 2 No. of bathrooms 2

**Price** € 399 000

Luxury new complex in Medulin only 100 meters from the beach with fantastic sea views from the ground floor! It is a gated new top quality residence with top quality construction materials, elevator, air-conditioning, floor heating, panoramic glazing.

There is a possibility to buy parking place for every apartment and storage space of cca. 20 sq.m.brutto for each unit in the basement.

The complex is composed of the two buildings with 8 apartments each.