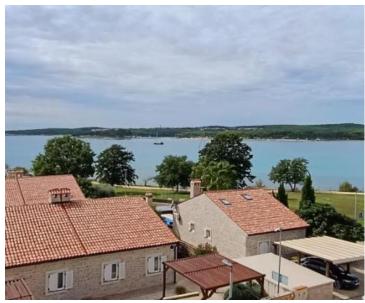

**Ref** RE-U-16107

Type New development

RegionIstria > PulaLocationMedulin

Front lineNoSea viewYesDistance to sea100 mFloorspace78 sqm

No. of bedrooms 2 No. of bathrooms 2

**Price** € 399 000

Luxury new complex in Medulin only 100 meters from the beach with fantastic sea views from the ground floor! It is a gated new top quality residence with top quality construction materials, elevator, air-conditioning, floor heating, panoramic glazing.

There is a possibility to buy parking place for every apartment and storage space of cca. 20 sq.m.brutto for each unit in the basement.

The complex is composed of the two buildings with 8 apartments each.