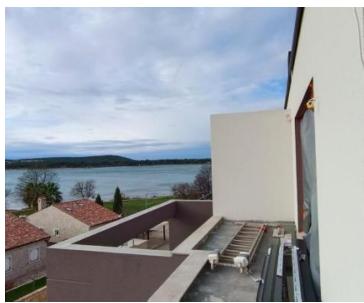

**Ref** RE-U-16107

Type New development

RegionIstria > PulaLocationMedulin

Front lineNoSea viewYesDistance to sea100 mFloorspace78 sqm

No. of bedrooms 2 No. of bathrooms 2

**Price** € 399 000

Luxury new complex in Medulin only 100 meters from the beach with fantastic sea views from the ground floor! It is a gated new top quality residence with top quality construction materials, elevator, air-conditioning, floor heating, panoramic glazing.

#### No 43 (first to the sea)

On the first floor there are three apartments as well:

**No.6.** App. 77,98 sq.m. with two bedrooms two bathrooms, balcony, salon with kitchen and terrace overlooking the sea.

Total price is 399 000 eur.

On the upper floor there will be two luxury penthouses:

**No.8** App. 78,21 sq.m. with two bedrooms, two bathrooms, balcony, salon with kitchen and terrace overlooking the sea.