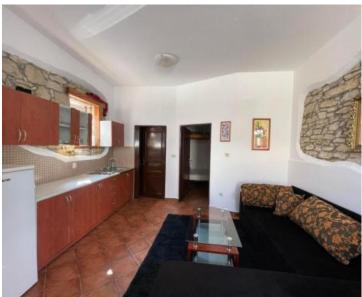

House of 2 apartments with sea views for sale in Medulin. It is located cca. 900 meters from the beautiful sandy beach of Medulin. Total area is 130 sq.m. The free land is used for parking of 2 cars.

On the ground floor there is an apartment consisting of an entrance hall, open space room with living room, kitchen and dining room, separate bathroom and bedroom.