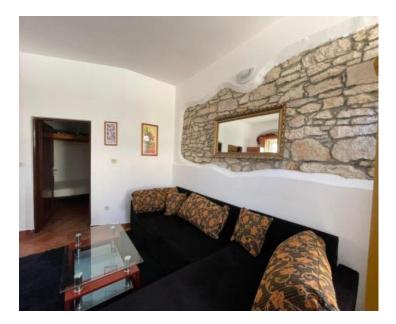

The first floor of the house, which offers a two-story apartment, is connected by an external staircase and consists of a spacious living room with a kitchen and dining room, a bathroom, a bedroom and an internal staircase connected to the second floor, which can be an additional bedroom.