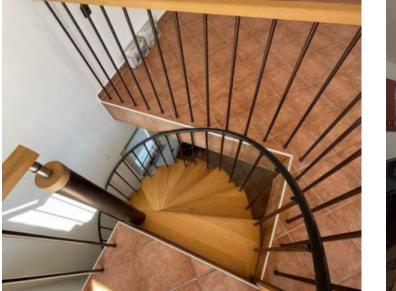

The first floor of the house, which offers a two-story apartment, is connected by an external staircase and consists of a spacious living room with a kitchen and dining room, a bathroom, a bedroom and an internal staircase connected to the second floor, which can be an additional bedroom.