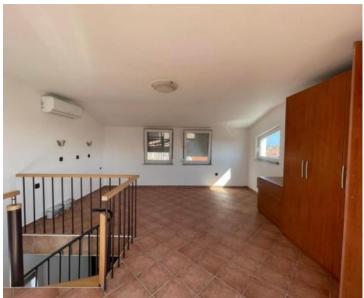

The first floor of the house, which offers a two-story apartment, is connected by an external staircase and consists of a spacious living room with a kitchen and dining room, a bathroom, a bedroom and an internal staircase connected to the second floor, which can be an additional bedroom.