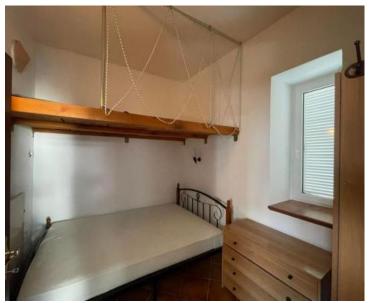

The first floor of the house, which offers a two-story apartment, is connected by an external staircase and consists of a spacious living room with a kitchen and dining room, a bathroom, a bedroom and an internal staircase connected to the second floor, which can be an additional bedroom.