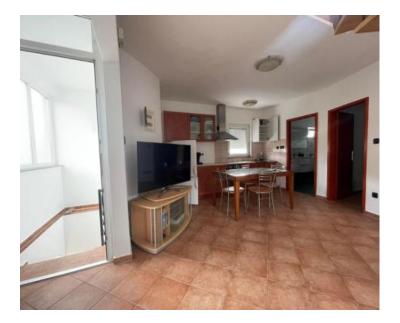

The first floor of the house, which offers a two-story apartment, is connected by an external staircase and consists of a spacious living room with a kitchen and dining room, a bathroom, a bedroom and an internal staircase connected to the second floor, which can be an additional bedroom.