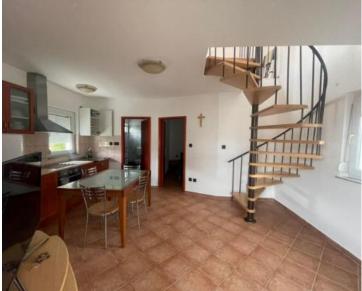

House of 2 apartments with sea views for sale in Medulin. It is located cca. 900 meters from the beautiful sandy beach of Medulin. Total area is 130 sq.m. The free land is used for parking of 2 cars.

On the ground floor there is an apartment consisting of an entrance hall, open space room with living room, kitchen and dining room, separate bathroom and bedroom.

The first floor of the house, which offers a two-story apartment, is connected by an external staircase and consists of a spacious living room with a kitchen and dining room, a bathroom, a bedroom and an internal staircase connected to the second floor, which can be an additional bedroom.