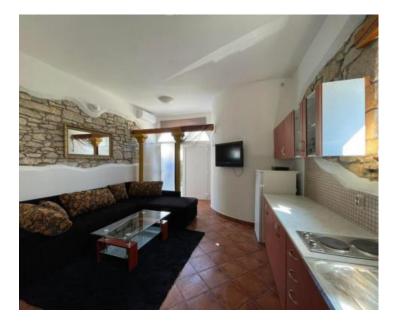

House of 2 apartments with sea views for sale in Medulin. It is located cca. 900 meters from the beautiful sandy beach of Medulin. Total area is 130 sq.m. The free land is used for parking of 2 cars.

On the ground floor there is an apartment consisting of an entrance hall, open space room with living room, kitchen and dining room, separate bathroom and bedroom.