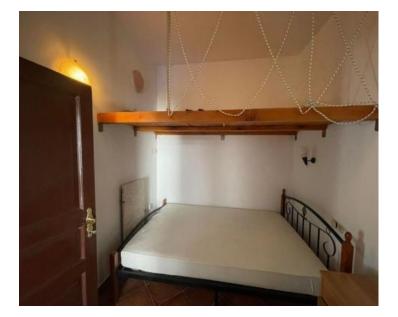

The first floor of the house, which offers a two-story apartment, is connected by an external staircase and consists of a spacious living room with a kitchen and dining room, a bathroom, a bedroom and an internal staircase connected to the second floor, which can be an additional bedroom.