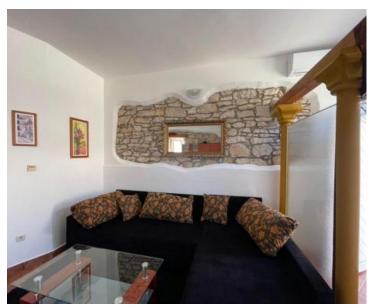

The first floor of the house, which offers a two-story apartment, is connected by an external staircase and consists of a spacious living room with a kitchen and dining room, a bathroom, a bedroom and an internal staircase connected to the second floor, which can be an additional bedroom.