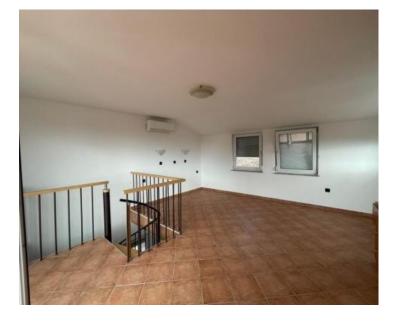

The first floor of the house, which offers a two-story apartment, is connected by an external staircase and consists of a spacious living room with a kitchen and dining room, a bathroom, a bedroom and an internal staircase connected to the second floor, which can be an additional bedroom.