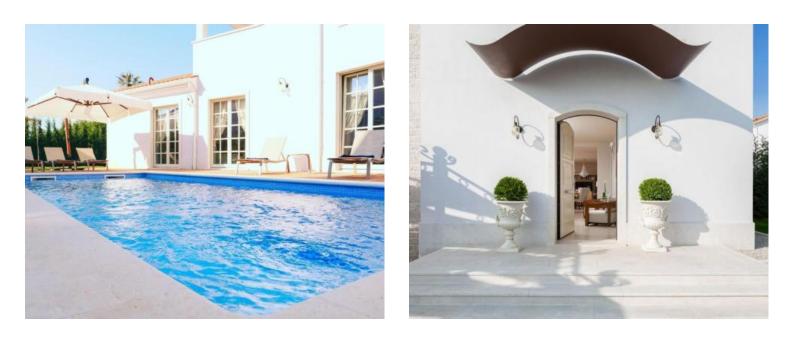

The villa consists of an entrance hall, a kitchen with a living room with access to the terrace, a swimming pool and 3 bedrooms with bathrooms. From the first floor there is an exit to the roof terrace with a beautiful view of the Adriatic sea.

The luxurious interior with carefully selected details is only part of the overall beauty of this villa. With a beautiful garden that includes a swimming pool for recreation and relaxation, an outdoor dining area and a barbecue, it is an ideal place for maximum enjoyment of privacy and complete peace and quiet.