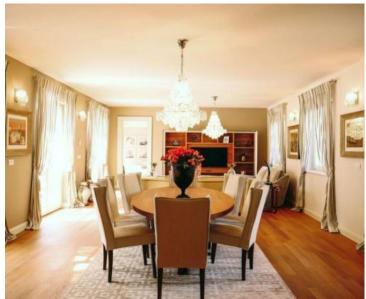

The villa consists of an entrance hall, a kitchen with a living room with access to the terrace, a swimming pool and 3 bedrooms with bathrooms. From the first floor there is an exit to the roof terrace with a beautiful view of the Adriatic sea.

The luxurious interior with carefully selected details is only part of the overall beauty of this villa. With a beautiful garden that includes a swimming pool for recreation and relaxation, an outdoor dining area and a barbecue, it is an ideal place for maximum enjoyment of privacy and complete peace and quiet.