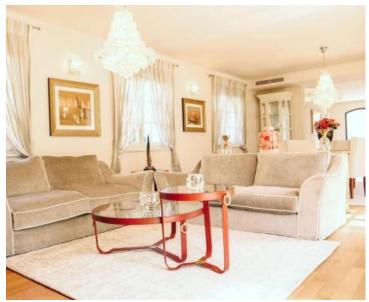

The villa consists of an entrance hall, a kitchen with a living room with access to the terrace, a swimming pool and 3 bedrooms with bathrooms. From the first floor there is an exit to the roof terrace with a beautiful view of the Adriatic sea.

The luxurious interior with carefully selected details is only part of the overall beauty of this villa. With a beautiful garden that includes a swimming pool for recreation and relaxation, an outdoor dining area and a barbecue, it is an ideal place for maximum enjoyment of privacy and complete peace and quiet.