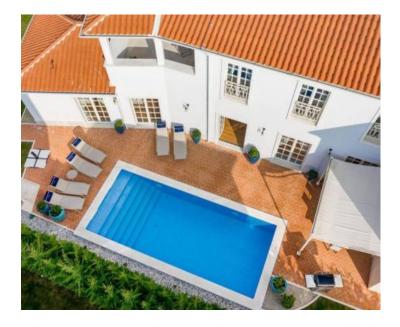

The villa consists of an entrance hall, a kitchen with a living room with access to the terrace, a swimming pool and 3 bedrooms with bathrooms. From the first floor there is an exit to the roof terrace with a beautiful view of the Adriatic sea.

The luxurious interior with carefully selected details is only part of the overall beauty of this villa. With a beautiful garden that includes a swimming pool for recreation and relaxation, an outdoor dining area and a barbecue, it is an ideal place for maximum enjoyment of privacy and complete peace and quiet.