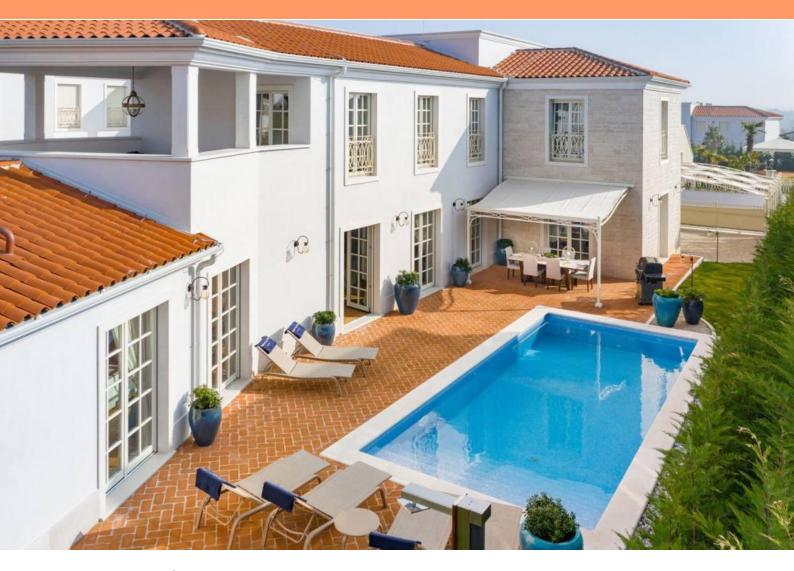

Elegant and sophisticated villa in Porec area in 5\*\*\*\*\* community located 1 km from the sea within peaceful green surroundings.

Villa benefits distant sea views and utmost luxury in every detail.

This beautiful top class villa of 288m2 is located on a land plot of 814m2.

The villa consists of an entrance hall, a kitchen with a living room with access to the terrace, a swimming pool and 3 bedrooms with bathrooms. From the first floor there is an exit to the roof terrace with a beautiful view of the Adriatic sea.

The luxurious interior with carefully selected details is only part of the overall beauty of this villa. With a beautiful garden that includes a swimming pool for recreation and relaxation, an outdoor dining area and a barbecue, it is an ideal place for maximum enjoyment of privacy and complete peace and quiet.