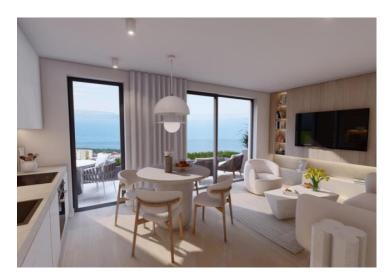

In order for the quality of maintenance and services to permanently remain at the highest level, long-term management of the complex by the company's management is planned.

The apartment in offer of 51.11 m2 is located on the ground floor of the building. It consists of: hallway, bathroom, kitchen with dining room and open concept living room, bedroom and terrace, an ideal place to relax and enjoy the outdoors at any time of the year. The apartment also has an attached garden, which provides an opportunity to create a personal garden paradise.