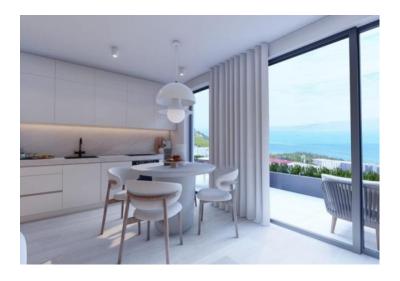

In order for the quality of maintenance and services to permanently remain at the highest level, long-term management of the complex by the company's management is planned.

The apartment in offer of 51.11 m2 is located on the ground floor of the building. It consists of: hallway, bathroom, kitchen with dining room and open concept living room, bedroom and terrace, an ideal place to relax and enjoy the outdoors at any time of the year. The apartment also has an attached garden, which provides an opportunity to create a personal garden paradise.

BUILDING 2

GROUND FLOOR - 51.11 m2 net; hallway, bathroom, living room with kitchen and dining room, bedroom, terrace/loggia, garden - €194,218
GROUND FLOOR - 75.77 m2 net; hallway, bathroom, toilet, living room with kitchen and dining room, two bedrooms, terrace, garden - €310,657
1ST FLOOR - 72.63 m2 net; hallway, bathroom, toilet, living room with kitchen and dining room, two bedrooms, balcony - 305 046
3RD FLOOR - 66.92 m2 net; hallway, bathroom, toilet, living room with kitchen and dining room, two bedrooms, balcony / loggia - €254,296