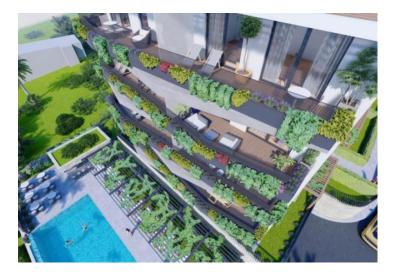

The residence consists of 3 luxury buildings with a total of 120 apartments (40 per building) and 144 garage parking spaces.

The complex benefits 2 outdoor swimming pools, jacuzzi pools, a children's playroom and a cocktail bar, which will provide future tenants with plenty of entertainment and opportunities to relax.

In order for the quality of maintenance and services to permanently remain at the highest level, long-term management of the complex by the company's management is planned.

The apartment in offer of 51.11 m2 is located on the ground floor of the building. It consists of: hallway, bathroom, kitchen with dining room and open concept living room, bedroom and terrace, an ideal place to relax and enjoy the outdoors at any time of the year. The apartment also has an attached garden, which provides an opportunity to create a personal garden paradise.