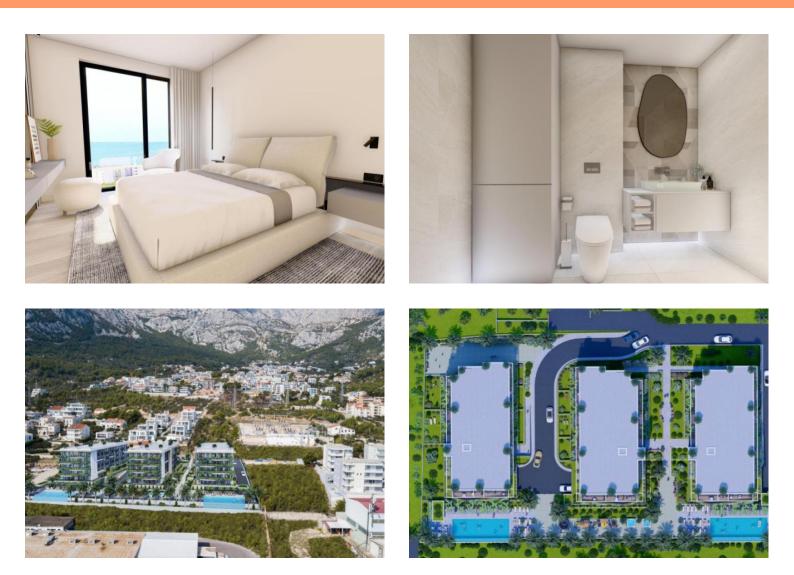

We are proud to demonstrate you one of the best apartments in Semiramide gardens new boutique residence in Makarska.

It is a modern luxury complex that brings a touch of freshness and original architectural solutions to the world of real estate in Dalmatia.

The residence consists of 3 luxury buildings with a total of 120 apartments (40 per building) and 144 garage parking spaces.

The complex benefits 2 outdoor swimming pools, jacuzzi pools, a children's playroom and a cocktail bar, which will provide future tenants with plenty of entertainment and opportunities to relax.

The vision is to create the highest standard of urban living and, in addition to comfort and privacy, provide tenants with more free time for themselves and healthy lifestyle habits.

The architectural solution, space design and construction quality were made according to the highest world standards, and special emphasis was placed on environmental protection and the creation of a quality living environment.