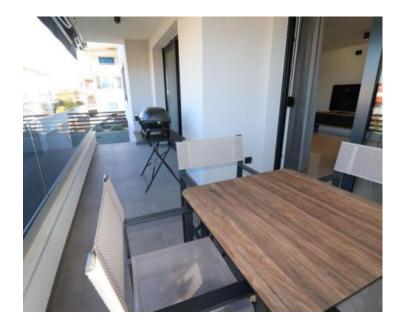

It consists of an entrance hall, a kitchen with a dining room and a living room, two bedrooms, a bathroom, a separate toilet. The living room leads to a beautiful terrace of approx. 14 m2, from which there is access to a garden of approx. 170 m2, which completely belongs to the ground floor apartment. where there can be a place for a barbecue or a sunbathing area. There is also a swimming pool on the plot, which the future owner can build.