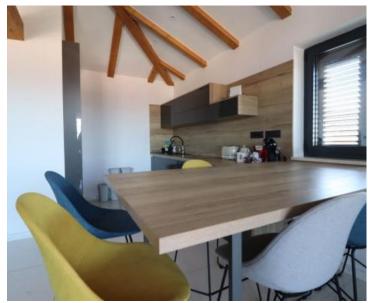

Ref RE-U-20485 **Type** Apartment Region Istria > Pula Location **Punat Front line** No Sea view Yes **Floorspace** 78 sqm Plot size 171 sqm No. of bedrooms 2

**Price** € 480 000

1

No. of bathrooms

Apartment in Punat with sea views in a newly built residence completed in 2020. Total area is 78 sq.m. with land plot of 171 sq.m. Apartment is on the ground floor.

It consists of an entrance hall, a kitchen with a dining room and a living room, two bedrooms, a bathroom, a separate toilet. The living room leads to a beautiful terrace of approx. 14 m2, from which there is access to a garden of approx. 170 m2, which completely belongs to the ground floor apartment. where there can be a place for a barbecue or a sunbathing area. There is also a swimming pool on the plot, which the future owner can build.

The apartment is equipped with modern furniture, every room is air-conditioned, smart home, entrance and climate control by key card, there is a king size bed in the bedrooms.

There is a possibility of building a swimming pool in agreement with the investor.