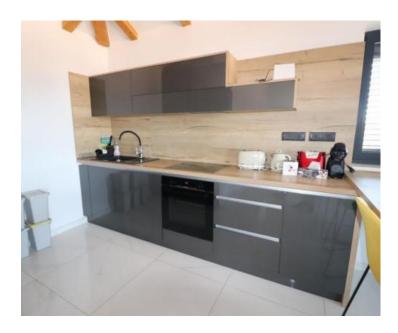

It consists of an entrance hall, a kitchen with a dining room and a living room, two bedrooms, a bathroom, a separate toilet. The living room leads to a beautiful terrace of approx. 14 m2, from which there is access to a garden of approx. 170 m2, which completely belongs to the ground floor apartment. where there can be a place for a barbecue or a sunbathing area. There is also a swimming pool on the plot, which the future owner can build.

The apartment is equipped with modern furniture, every room is air-conditioned, smart home, entrance and climate control by key card, there is a king size bed in the bedrooms.

There is a possibility of building a swimming pool in agreement with the investor.