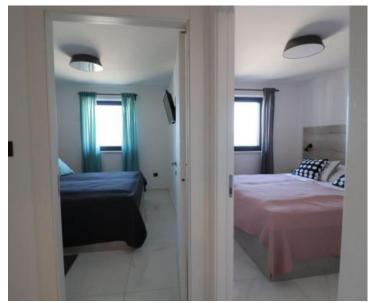

It consists of an entrance hall, a kitchen with a dining room and a living room, two bedrooms, a bathroom, a separate toilet. The living room leads to a beautiful terrace of approx. 14 m2, from which there is access to a garden of approx. 170 m2, which completely belongs to the ground floor apartment. where there can be a place for a barbecue or a sunbathing area. There is also a swimming pool on the plot, which the future owner can build.

The apartment is equipped with modern furniture, every room is air-conditioned, smart home, entrance and climate control by key card, there is a king size bed in the bedrooms.

There is a possibility of building a swimming pool in agreement with the investor.