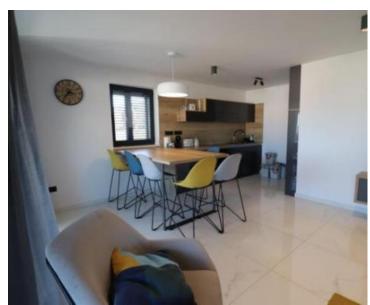

It consists of an entrance hall, a kitchen with a dining room and a living room, two bedrooms, a bathroom, a separate toilet. The living room leads to a beautiful terrace of approx. 14 m2, from which there is access to a garden of approx. 170 m2, which completely belongs to the ground floor apartment. where there can be a place for a barbecue or a sunbathing area. There is also a swimming pool on the plot, which the future owner can build.

The apartment is equipped with modern furniture, every room is air-conditioned, smart home, entrance and climate control by key card, there is a king size bed in the bedrooms.

There is a possibility of building a swimming pool in agreement with the investor.