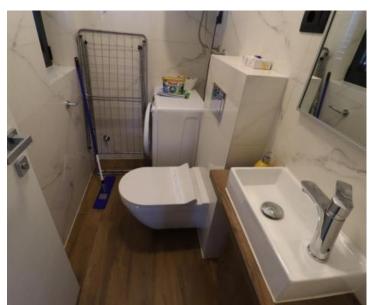

Ref RE-U-20485 **Type** Apartment Region Istria > Pula Location **Punat Front line** No Sea view Yes **Floorspace** 78 sqm Plot size 171 sqm No. of bedrooms 2

**Price** € 480 000

1

No. of bathrooms

Apartment in Punat with sea views in a newly built residence completed in 2020. Total area is 78 sq.m. with land plot of 171 sq.m. Apartment is on the ground floor.

It consists of an entrance hall, a kitchen with a dining room and a living room, two bedrooms, a bathroom, a separate toilet. The living room leads to a beautiful terrace of approx. 14 m2, from which there is access to a garden of approx. 170 m2, which completely belongs to the ground floor apartment. where there can be a place for a barbecue or a sunbathing area. There is also a swimming pool on the plot, which the future owner can build.