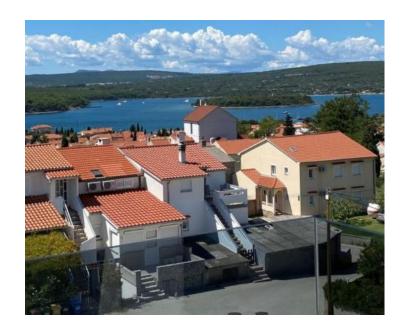

Ref RE-U-20485 **Type** Apartment Region Istria > Pula Location **Punat Front line** No Sea view Yes **Floorspace** 78 sqm Plot size 171 sqm No. of bedrooms 2

**Price** € 480 000

1

No. of bathrooms

Apartment in Punat with sea views in a newly built residence completed in 2020. Total area is 78 sq.m. with land plot of 171 sq.m. Apartment is on the ground floor.