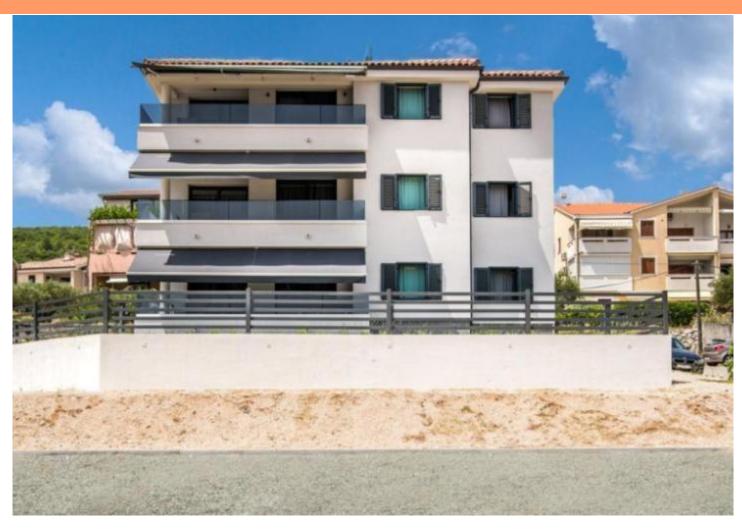

Ref RE-U-20485 **Type** Apartment Region Istria > Pula Location **Punat Front line** No Sea view Yes **Floorspace** 78 sqm Plot size 171 sqm No. of bedrooms 2

**Price** € 480 000

1

No. of bathrooms

Apartment in Punat with sea views in a newly built residence completed in 2020. Total area is 78 sq.m. with land plot of 171 sq.m. Apartment is on the ground floor.

It consists of an entrance hall, a kitchen with a dining room and a living room, two bedrooms, a bathroom, a separate toilet. The living room leads to a beautiful terrace of approx. 14 m2, from which there is access to a garden of approx. 170 m2, which completely belongs to the ground floor apartment. where there can be a place for a barbecue or a sunbathing area. There is also a swimming pool on the plot, which the future owner can build.

The apartment has two parking spaces.

Overall additional expenses borne by the Buyer of real estate in Croatia are around 7% of property cost in total, which includes: property transfer tax (3% of property value), agency/brokerage commission (3%+VAT on commission), advocate fee (cca 1%), notary fee, court registration fee and official certified translation expenses. Agency/brokerage agreement is signed prior to visiting properties.