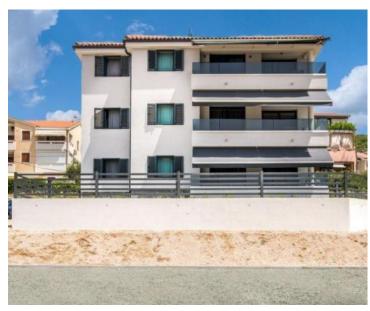

Ref RE-U-20485 **Type** Apartment Region Istria > Pula Location **Punat Front line** No Sea view Yes **Floorspace** 78 sqm Plot size 171 sqm No. of bedrooms 2

**Price** € 480 000

1

No. of bathrooms

Apartment in Punat with sea views in a newly built residence completed in 2020. Total area is 78 sq.m. with land plot of 171 sq.m. Apartment is on the ground floor.