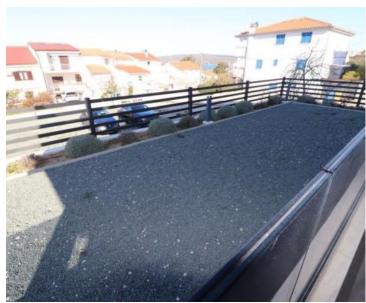

It consists of an entrance hall, a kitchen with a dining room and a living room, two bedrooms, a bathroom, a separate toilet. The living room leads to a beautiful terrace of approx. 14 m2, from which there is access to a garden of approx. 170 m2, which completely belongs to the ground floor apartment. where there can be a place for a barbecue or a sunbathing area. There is also a swimming pool on the plot, which the future owner can build.