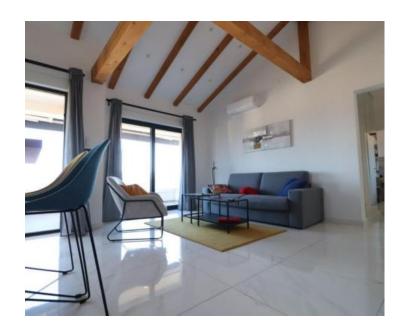

Ref RE-U-20485 **Type** Apartment Region Istria > Pula Location **Punat Front line** No Sea view Yes **Floorspace** 78 sqm Plot size 171 sqm No. of bedrooms 2

**Price** € 480 000

1

No. of bathrooms

Apartment in Punat with sea views in a newly built residence completed in 2020. Total area is 78 sq.m. with land plot of 171 sq.m. Apartment is on the ground floor.

It consists of an entrance hall, a kitchen with a dining room and a living room, two bedrooms, a bathroom, a separate toilet. The living room leads to a beautiful terrace of approx. 14 m2, from which there is access to a garden of approx. 170 m2, which completely belongs to the ground floor apartment. where there can be a place for a barbecue or a sunbathing area. There is also a swimming pool on the plot, which the future owner can build.

The apartment is equipped with modern furniture, every room is air-conditioned, smart home, entrance and climate control by key card, there is a king size bed in the bedrooms.

There is a possibility of building a swimming pool in agreement with the investor.