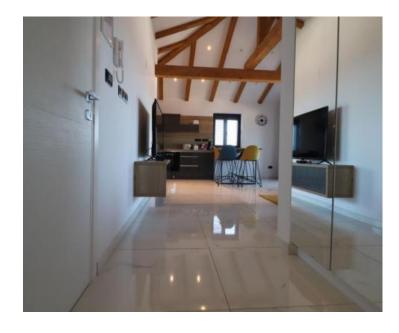

Ref RE-U-20485 **Type** Apartment Region Istria > Pula Location **Punat Front line** No Sea view Yes **Floorspace** 78 sqm Plot size 171 sqm No. of bedrooms 2

**Price** € 480 000

1

No. of bathrooms

Apartment in Punat with sea views in a newly built residence completed in 2020. Total area is 78 sq.m. with land plot of 171 sq.m. Apartment is on the ground floor.

It consists of an entrance hall, a kitchen with a dining room and a living room, two bedrooms, a bathroom, a separate toilet. The living room leads to a beautiful terrace of approx. 14 m2, from which there is access to a garden of approx. 170 m2, which completely belongs to the ground floor apartment. where there can be a place for a barbecue or a sunbathing area. There is also a swimming pool on the plot, which the future owner can build.

The apartment is equipped with modern furniture, every room is air-conditioned, smart home, entrance and climate control by key card, there is a king size bed in the bedrooms.

There is a possibility of building a swimming pool in agreement with the investor.