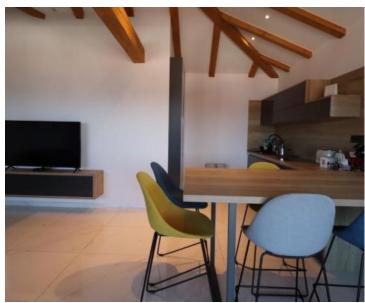

Ref RE-U-20485 **Type** Apartment Region Istria > Pula Location **Punat Front line** No Sea view Yes **Floorspace** 78 sqm Plot size 171 sqm No. of bedrooms 2

**Price** € 480 000

1

No. of bathrooms

Apartment in Punat with sea views in a newly built residence completed in 2020. Total area is 78 sq.m. with land plot of 171 sq.m. Apartment is on the ground floor.

It consists of an entrance hall, a kitchen with a dining room and a living room, two bedrooms, a bathroom, a separate toilet. The living room leads to a beautiful terrace of approx. 14 m2, from which there is access to a garden of approx. 170 m2, which completely belongs to the ground floor apartment. where there can be a place for a barbecue or a sunbathing area. There is also a swimming pool on the plot, which the future owner can build.

The apartment is equipped with modern furniture, every room is air-conditioned, smart home, entrance and climate control by key card, there is a king size bed in the bedrooms.

There is a possibility of building a swimming pool in agreement with the investor.