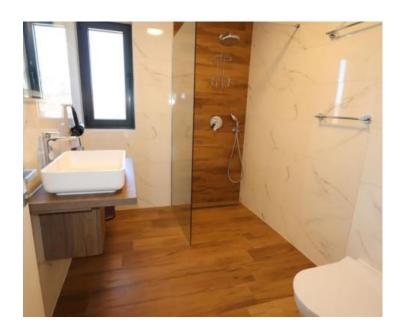

It consists of an entrance hall, a kitchen with a dining room and a living room, two bedrooms, a bathroom, a separate toilet. The living room leads to a beautiful terrace of approx. 14 m2, from which there is access to a garden of approx. 170 m2, which completely belongs to the ground floor apartment. where there can be a place for a barbecue or a sunbathing area. There is also a swimming pool on the plot, which the future owner can build.