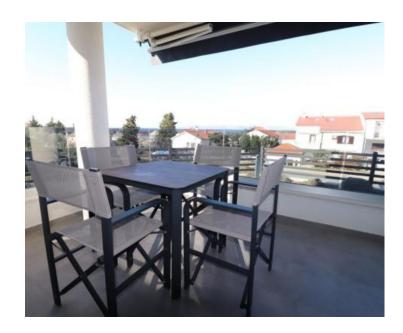

It consists of an entrance hall, a kitchen with a dining room and a living room, two bedrooms, a bathroom, a separate toilet. The living room leads to a beautiful terrace of approx. 14 m2, from which there is access to a garden of approx. 170 m2, which completely belongs to the ground floor apartment. where there can be a place for a barbecue or a sunbathing area. There is also a swimming pool on the plot, which the future owner can build.