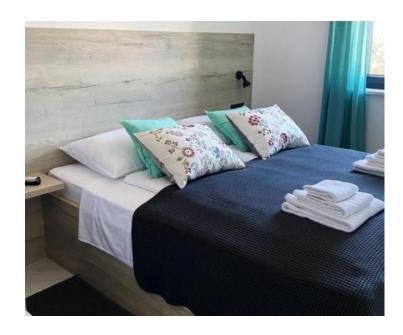

It consists of an entrance hall, a kitchen with a dining room and a living room, two bedrooms, a bathroom, a separate toilet. The living room leads to a beautiful terrace of approx. 14 m2, from which there is access to a garden of approx. 170 m2, which completely belongs to the ground floor apartment. where there can be a place for a barbecue or a sunbathing area. There is also a swimming pool on the plot, which the future owner can build.

The apartment is equipped with modern furniture, every room is air-conditioned, smart home, entrance and climate control by key card, there is a king size bed in the bedrooms.

There is a possibility of building a swimming pool in agreement with the investor.