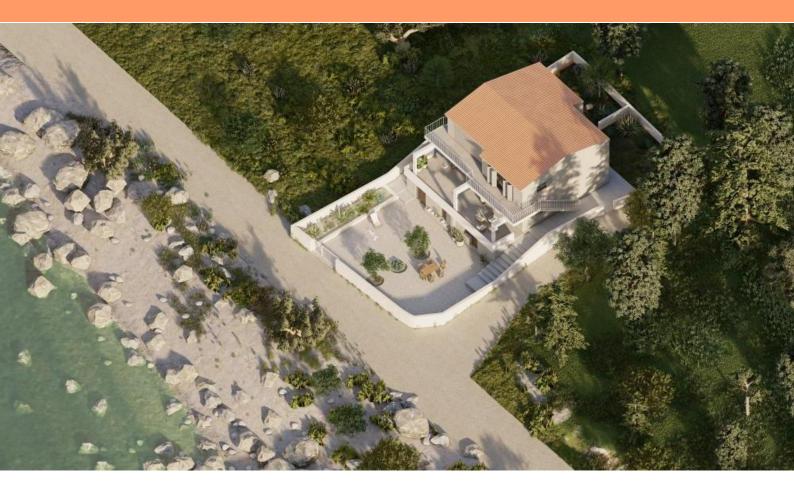

Ref RE-LB-11183
Type Mini-hotel

Region Dalmatia > Island Solta

LocationSoltaFront lineYesSea viewYesDistance to sea5 mFloorspace210 sqmPlot size435 sqm

No. of bedrooms6No. of bathrooms6

**Price** € 640 000

The property is located directly on the sea, first row, in an idyllic and quiet location, but only 2 minute's walk from the village center with the famous Marina Martinis Marchi, various shops and all major facilities.

#### Advantages:

- Panoramic sea views
- 1st row property
- Seafront detached building
- West/ Southwest orientation
- · Beach in front of the house
- Village just 2 min. walk away
- Car parking
- Quite surrounding / Green zone