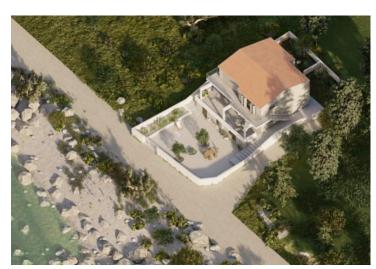

First line apart-house of 6 apartments on Solta insland!

It can be used as a tourist property with great potential or converted into luxury seafront villa with swimming pool!

Total area at the moment is 210 q.m. Land plot is 435 sq.m.

The property consists of 6 apartments:

- two studios basement
- two one-bedroom apartments on the first floor with covered terraces
- two large apartments on the second floor

Each apartment is equipped with a beautiful balcony, storage rooms summer kitchen in a konoba with barbecue.

The building needs renovation and the owner has a ready to build project for a conversion into an exclusive villa.

(Building permits in progress / All detail projects available)