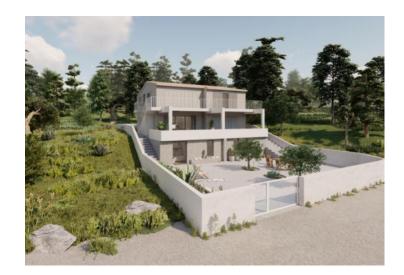

First line apart-house of 6 apartments on Solta insland!

It can be used as a tourist property with great potential or converted into luxury seafront villa with swimming pool!

Total area at the moment is 210 q.m. Land plot is 435 sq.m.

The building needs renovation and the owner has a ready to build project for a conversion into an exclusive villa.

(Building permits in progress / All detail projects available)