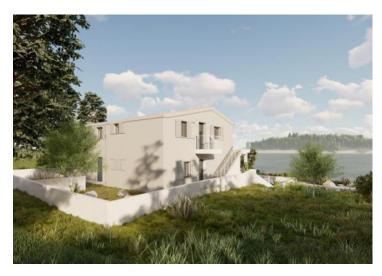

First line apart-house of 6 apartments on Solta insland!

It can be used as a tourist property with great potential or converted into luxury seafront villa with swimming pool!

Total area at the moment is 210 q.m. Land plot is 435 sq.m.

The property is located directly on the sea, first row, in an idyllic and quiet location, but only 2 minute's walk from the village center with the famous Marina Martinis Marchi, various shops and all major facilities.

#### Advantages:

- Panoramic sea views
- 1st row property
- Seafront detached building
- West/ Southwest orientation
- · Beach in front of the house
- Village just 2 min. walk away
- Car parking
- Quite surrounding / Green zone