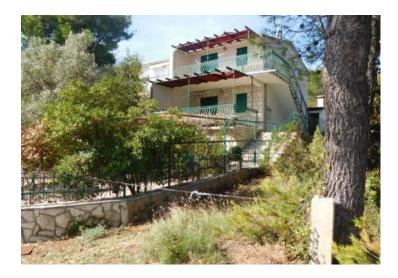

Ref RE-LB-11183
Type Mini-hotel

Region Dalmatia > Island Solta

LocationSoltaFront lineYesSea viewYesDistance to sea5 mFloorspace210 sqmPlot size435 sqm

No. of bedrooms6No. of bathrooms6

**Price** € 640 000

First line apart-house of 6 apartments on Solta insland!

It can be used as a tourist property with great potential or converted into luxury seafront villa with swimming pool!

Total area at the moment is 210 q.m. Land plot is 435 sq.m.

The property consists of 6 apartments:

- two studios basement
- two one-bedroom apartments on the first floor with covered terraces
- two large apartments on the second floor

Each apartment is equipped with a beautiful balcony, storage rooms summer kitchen in a konoba with barbecue.