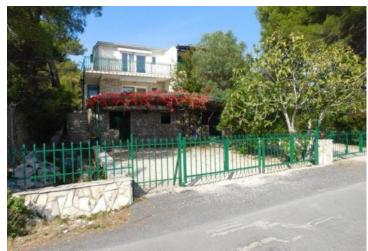

Ref RE-LB-11183
Type Mini-hotel

Region Dalmatia > Island Solta

LocationSoltaFront lineYesSea viewYesDistance to sea5 mFloorspace210 sqmPlot size435 sqm

No. of bedrooms6No. of bathrooms6

**Price** € 640 000

First line apart-house of 6 apartments on Solta insland!

It can be used as a tourist property with great potential or converted into luxury seafront villa with swimming pool!

Total area at the moment is 210 q.m. Land plot is 435 sq.m.