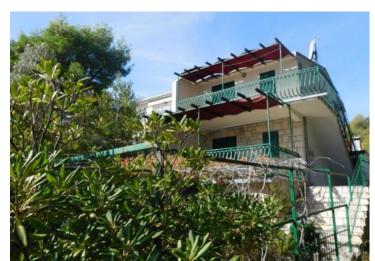

First line apart-house of 6 apartments on Solta insland!

It can be used as a tourist property with great potential or converted into luxury seafront villa with swimming pool!

Total area at the moment is 210 q.m. Land plot is 435 sq.m.

#### Advantages:

- Panoramic sea views
- 1st row property
- Seafront detached building
- West/ Southwest orientation
- · Beach in front of the house
- Village just 2 min. walk away
- Car parking
- Quite surrounding / Green zone