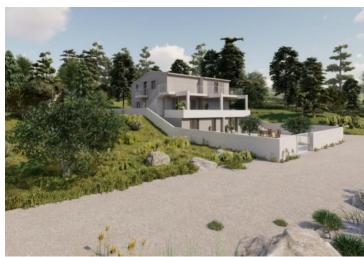

First line apart-house of 6 apartments on Solta insland!

It can be used as a tourist property with great potential or converted into luxury seafront villa with swimming pool!

Total area at the moment is 210 q.m. Land plot is 435 sq.m.

The building needs renovation and the owner has a ready to build project for a conversion into an exclusive villa.

(Building permits in progress / All detail projects available)

#### Advantages:

- Panoramic sea views
- 1st row property
- Seafront detached building
- West/ Southwest orientation
- · Beach in front of the house
- Village just 2 min. walk away
- Car parking
- Quite surrounding / Green zone