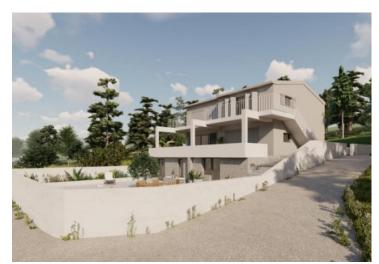

First line apart-house of 6 apartments on Solta insland!

It can be used as a tourist property with great potential or converted into luxury seafront villa with swimming pool!

Total area at the moment is 210 q.m. Land plot is 435 sq.m.

The building needs renovation and the owner has a ready to build project for a conversion into an exclusive villa.

(Building permits in progress / All detail projects available)