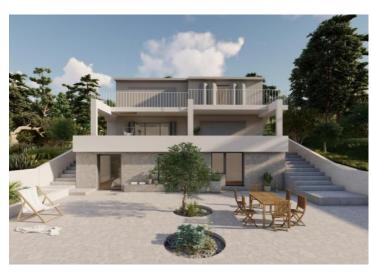

The property consists of 6 apartments:

- two studios basement
- two one-bedroom apartments on the first floor with covered terraces
- two large apartments on the second floor

Each apartment is equipped with a beautiful balcony, storage rooms summer kitchen in a konoba with barbecue.

#### Advantages:

- Panoramic sea views
- 1st row property
- Seafront detached building
- West/ Southwest orientation
- · Beach in front of the house
- Village just 2 min. walk away
- Car parking
- Quite surrounding / Green zone