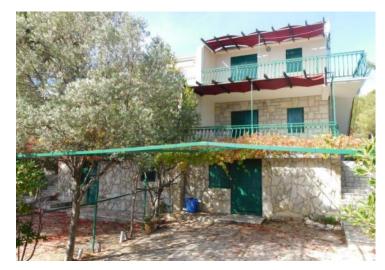

First line apart-house of 6 apartments on Solta insland!

It can be used as a tourist property with great potential or converted into luxury seafront villa with swimming pool!

Total area at the moment is 210 q.m. Land plot is 435 sq.m.

The property consists of 6 apartments:

- two studios basement
- two one-bedroom apartments on the first floor with covered terraces
- two large apartments on the second floor

Each apartment is equipped with a beautiful balcony, storage rooms summer kitchen in a konoba with barbecue.

#### Advantages:

- Panoramic sea views
- 1st row property
- Seafront detached building
- West/ Southwest orientation
- · Beach in front of the house
- Village just 2 min. walk away
- Car parking
- Quite surrounding / Green zone