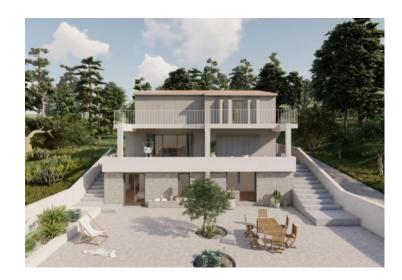

First line apart-house of 6 apartments on Solta insland!

It can be used as a tourist property with great potential or converted into luxury seafront villa with swimming pool!

Total area at the moment is 210 q.m. Land plot is 435 sq.m.

The property consists of 6 apartments:

- two studios basement
- two one-bedroom apartments on the first floor with covered terraces
- two large apartments on the second floor

Each apartment is equipped with a beautiful balcony, storage rooms summer kitchen in a konoba with barbecue.

The building needs renovation and the owner has a ready to build project for a conversion into an exclusive villa.

(Building permits in progress / All detail projects available)