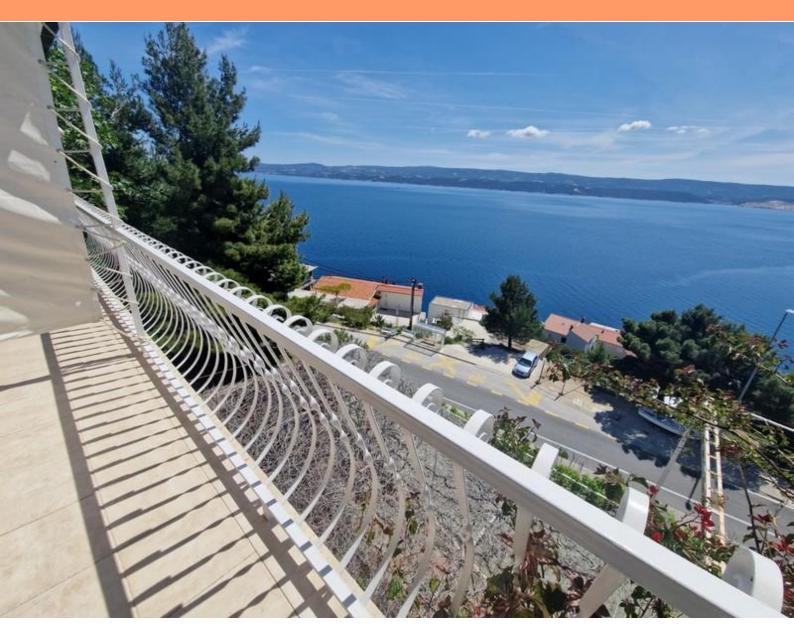

Semi-detached apartment building on Omis riviera 120m from the beach.

The building is located above the Jadranska magistrala, with a total net area of 250m2 with associated balconies and terraces of 300 m2.

The property consists of a ground floor and two floors with separate entrances.

On the ground floor there is a smaller apartment for the owner, while on each floor there are two apartments with an open view of the sea.