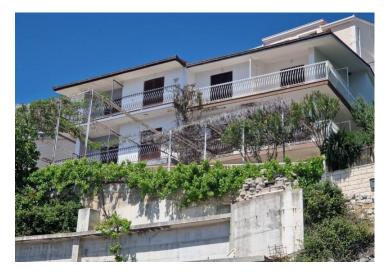

Semi-detached apartment building on Omis riviera 120m from the beach.

The building is located above the Jadranska magistrala, with a total net area of 250m2 with associated balconies and terraces of 300 m2.

The property consists of a ground floor and two floors with separate entrances.

On the ground floor there is a smaller apartment for the owner, while on each floor there are two apartments with an open view of the sea.