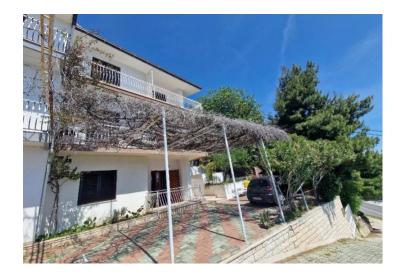

Semi-detached apartment building on Omis riviera 120m from the beach.

The building is located above the Jadranska magistrala, with a total net area of 250m2 with associated balconies and terraces of 300 m2.

The property consists of a ground floor and two floors with separate entrances.

On the ground floor there is a smaller apartment for the owner, while on each floor there are two apartments with an open view of the sea.

On the south side of the building is a 55 m2 terrace where three vehicles can be accommodated.

Overall additional expenses borne by the Buyer of real estate in Croatia are around 7% of property cost in total, which includes: property transfer tax (3% of property value), agency/brokerage commission (3%+VAT on commission), advocate fee (cca 1%), notary fee, court registration fee and official certified translation expenses. Agency/brokerage agreement is signed prior to visiting properties.