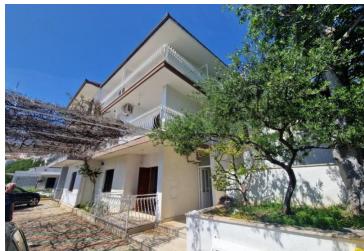

Semi-detached apartment building on Omis riviera 120m from the beach.

The building is located above the Jadranska magistrala, with a total net area of 250m2 with associated balconies and terraces of 300 m2.

The property consists of a ground floor and two floors with separate entrances.

On the ground floor there is a smaller apartment for the owner, while on each floor there are two apartments with an open view of the sea.