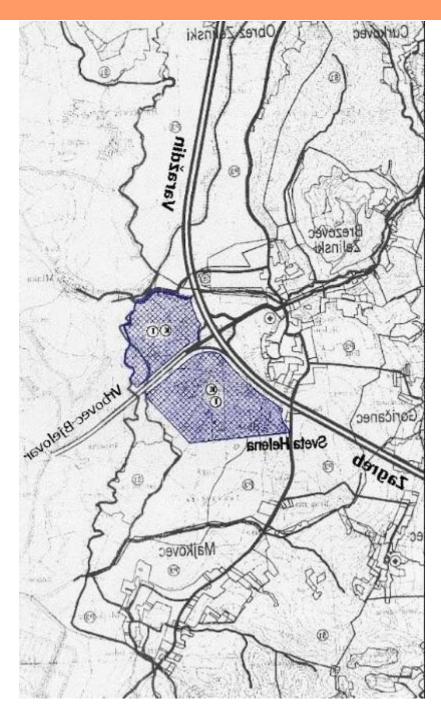

Starting price €40/ sq.m.

There is a parcellization plan. It is possible to discuss purchase of some part of this huge terrain.

The Sveta Helena location is located at the Sveta Helena intersection of the Zagreb-Varaždin highway.

The location extends along the highway Zagreb Varaždin and the branch of the semi-highway towards Vrbovac.

The location is excellently connected by traffic to major cities in Croatia, Highways:

Varaždin-Hungarian border, Split, Rijeka, Slavonski Brod-Zupanja-border with Serbia and Montenegro, border with Austria.