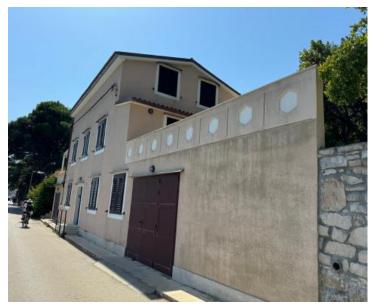

Rare and astonishing detached house 5 meters from the sea on green and romantic Mali Losinj island! Moorings are in front of the building!

The total area of the house is 305.50 m<sup>2</sup>, of which the useful value of the area is 219.75 m<sup>2</sup>. Arranged garden round the house is 315 m<sup>2</sup>. Auxiliary object - garden house - 12 m<sup>2</sup>.

There are 3 floors - ground floor, first floor and apartment in the attic Ground floor: entrance hall 2 study rooms utility room bathroom toilet storage room

Ground floor: entrance hall, 2 study rooms, utility room, bathroom, toilet, storage room and 2 garages (smaller and larger)

First floor: living room/dining room, kitchen, hallway, 2 bedrooms, 2 bathrooms and 2 uncovered terraces Apartment in the attic - separate entrance, hallway, living room/kitchen/dining room, 2 bedrooms and bathroom.