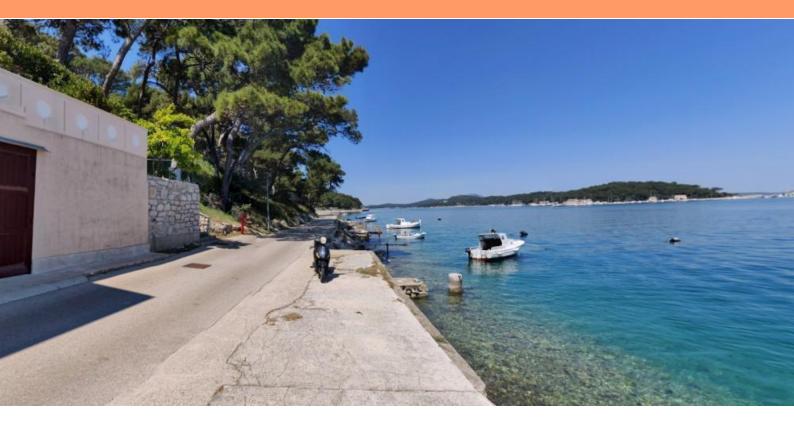

Rare and astonishing detached house 5 meters from the sea on green and romantic Mali Losinj island! Moorings are in front of the building!

The total area of the house is 305.50 m<sup>2</sup>, of which the useful value of the area is 219.75 m<sup>2</sup>. Arranged garden round the house is 315 m<sup>2</sup>. Auxiliary object - garden house - 12 m<sup>2</sup>.