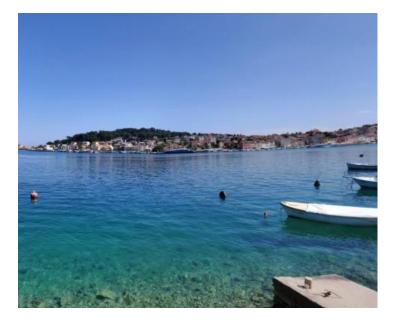

Rare and astonishing detached house 5 meters from the sea on green and romantic Mali Losinj island! Moorings are in front of the building!

The total area of the house is 305.50 m<sup>2</sup>, of which the useful value of the area is 219.75 m<sup>2</sup>. Arranged garden round the house is 315 m<sup>2</sup>. Auxiliary object - garden house - 12 m<sup>2</sup>.