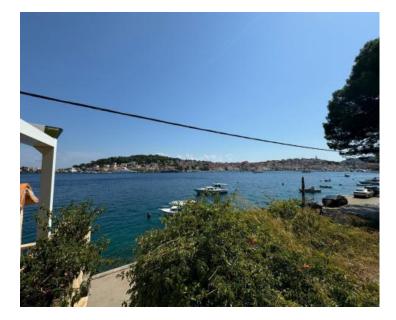

Rare and astonishing detached house 5 meters from the sea on green and romantic Mali Losinj island! Moorings are in front of the building!

The total area of the house is 305.50 m<sup>2</sup>, of which the useful value of the area is 219.75 m<sup>2</sup>. Arranged garden round the house is 315 m<sup>2</sup>. Auxiliary object - garden house - 12 m<sup>2</sup>.