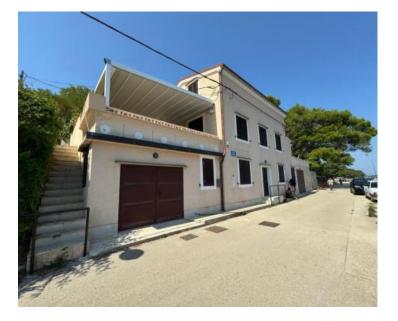

Rare and astonishing detached house 5 meters from the sea on green and romantic Mali Losinj island! Moorings are in front of the building!

The total area of the house is 305.50 m<sup>2</sup>, of which the useful value of the area is 219.75 m<sup>2</sup>. Arranged garden round the house is 315 m<sup>2</sup>. Auxiliary object - garden house - 12 m<sup>2</sup>.

There are 3 floors - ground floor, first floor and apartment in the attic Ground floor: entrance hall 2 study rooms utility room bathroom toilet storage room

Ground floor: entrance hall, 2 study rooms, utility room, bathroom, toilet, storage room and 2 garages (smaller and larger)

First floor: living room/dining room, kitchen, hallway, 2 bedrooms, 2 bathrooms and 2 uncovered terraces Apartment in the attic - separate entrance, hallway, living room/kitchen/dining room, 2 bedrooms and bathroom.