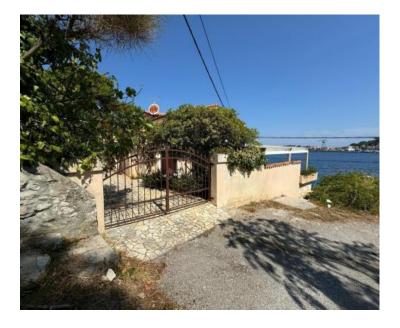

Rare and astonishing detached house 5 meters from the sea on green and romantic Mali Losinj island! Moorings are in front of the building!

The total area of the house is 305.50 m<sup>2</sup>, of which the useful value of the area is 219.75 m<sup>2</sup>. Arranged garden round the house is 315 m<sup>2</sup>. Auxiliary object - garden house - 12 m<sup>2</sup>.