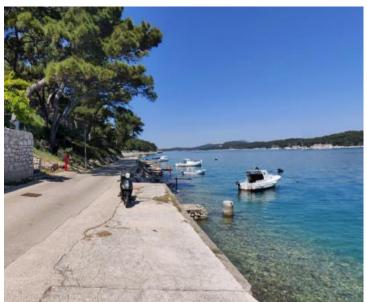

Rare and astonishing detached house 5 meters from the sea on green and romantic Mali Losinj island! Moorings are in front of the building!

The total area of the house is 305.50 m<sup>2</sup>, of which the useful value of the area is 219.75 m<sup>2</sup>. Arranged garden round the house is 315 m<sup>2</sup>. Auxiliary object - garden house - 12 m<sup>2</sup>.