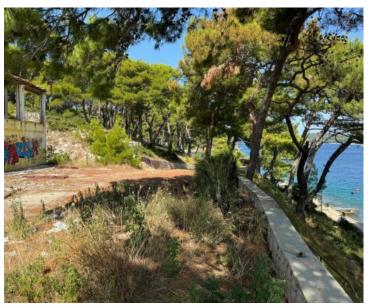

Rare and astonishing detached house 5 meters from the sea on green and romantic Mali Losinj island! Moorings are in front of the building!

The total area of the house is 305.50 m<sup>2</sup>, of which the useful value of the area is 219.75 m<sup>2</sup>. Arranged garden round the house is 315 m<sup>2</sup>. Auxiliary object - garden house - 12 m<sup>2</sup>.