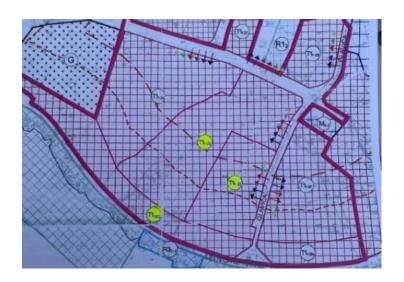

Ref Type RE-AB-MORE23 Land plot

Tel: +385 91 357 3071 Viber, Whatsapp adrionikainfo@gmail.com www.adrionika.com

**Region** Kvarner → Novi Vinodolski

**Location** Novi Vinodolski

Front line Yes
Sea view Yes
Distance to sea 5 m

 Plot size
 3500 sqm

 Price
 € 1 225 000

Exceptional opportunity - waterfront land plot of 3500 sqm. within urban zone marked as T1. Ideal for luxury first line hotel construction. Price is 350 eur per sq.m.