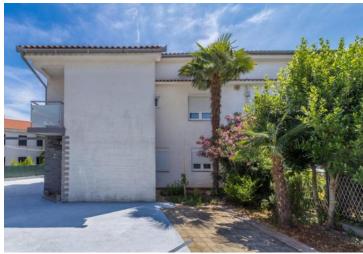

**Price** € 450 000

House with 4 apartments in Malinska-Dubašnica on Krk island (peninsula) less than 1 km from the sea! Total area is 220 sq.m. Land plot is 300 sq.m.

Semi-detached apartment house has total surafce of 220 m2, garden of 310 m2 and an auxiliary building. The house is a two-story building divided into 4 apartments.

This house was renovated and decorated in 2019. The interior is well maintained and fully equipped with the necessary technical devices and quality furniture.

The auxiliary facility has solar water heating. PVC carpentry, air conditioning, kitchen are fully installed. In front of the house is a spacious garden with a beautifully decorated gazebo and grill area, as well as a covered parking space for 5 cars.