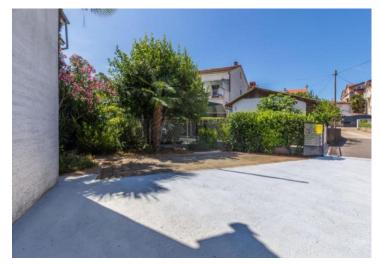

This house was renovated and decorated in 2019. The interior is well maintained and fully equipped with the necessary technical devices and quality furniture.

The auxiliary facility has solar water heating. PVC carpentry, air conditioning, kitchen are fully installed. In front of the house is a spacious garden with a beautifully decorated gazebo and grill area, as well as a covered parking space for 5 cars.