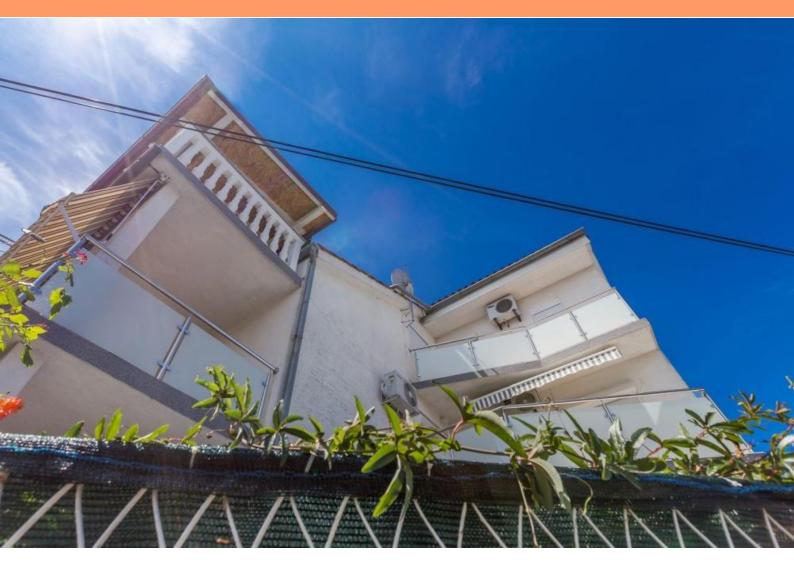

**Price** € 450 000

House with 4 apartments in Malinska-Dubašnica on Krk island (peninsula) less than 1 km from the sea! Total area is 220 sq.m. Land plot is 300 sq.m.

Semi-detached apartment house has total surafce of 220 m2, garden of 310 m2 and an auxiliary building. The house is a two-story building divided into 4 apartments.

The tourist property consists of:

- the ground floor, where there is a two-bedroom apartment with a living room and a terrace, and a room with a bathroom
- on the first floor, where there are 2 apartments, one is a studio apartment and one is a two-bedroom apartment with a living room.

Both apartments have a terrace.

- the attic in which there is a large two-room apartment with a living room and a terrace with a panoramic view of the sea.
- an auxiliary building in which there is a living room with a kitchen.

This house was renovated and decorated in 2019. The interior is well maintained and fully equipped with the necessary technical devices and quality furniture.

The auxiliary facility has solar water heating. PVC carpentry, air conditioning, kitchen are fully installed. In front of the house is a spacious garden with a beautifully decorated gazebo and grill area, as well as a covered parking space for 5 cars.