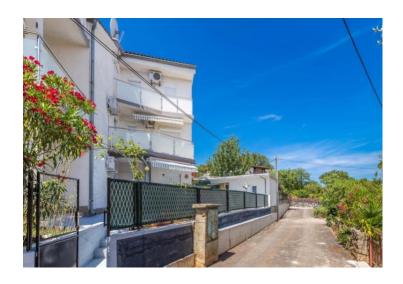

**Price** € 450 000

House with 4 apartments in Malinska-Dubašnica on Krk island (peninsula) less than 1 km from the sea! Total area is 220 sq.m. Land plot is 300 sq.m.

Semi-detached apartment house has total surafce of 220 m2, garden of 310 m2 and an auxiliary building. The house is a two-story building divided into 4 apartments.

It is in a great location near the very center of Malinska.

The title deed is in order, it has a building and use permit.

Overall additional expenses borne by the Buyer of real estate in Croatia are around 7% of property cost in total, which includes: property transfer tax (3% of property value), agency/brokerage commission (3%+VAT on commission), advocate fee (cca 1%), notary fee, court registration fee and official certified translation expenses. Agency/brokerage agreement is signed prior to visiting properties.