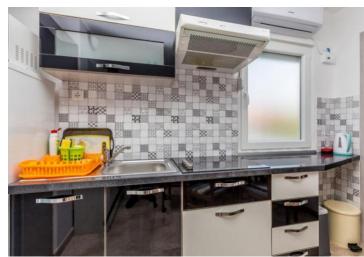

This house was renovated and decorated in 2019. The interior is well maintained and fully equipped with the necessary technical devices and quality furniture.

The auxiliary facility has solar water heating. PVC carpentry, air conditioning, kitchen are fully installed. In front of the house is a spacious garden with a beautifully decorated gazebo and grill area, as well as a covered parking space for 5 cars.