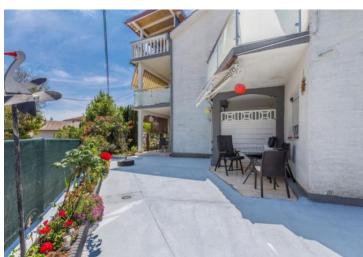

**Price** € 450 000

House with 4 apartments in Malinska-Dubašnica on Krk island (peninsula) less than 1 km from the sea! Total area is 220 sq.m. Land plot is 300 sq.m.

Semi-detached apartment house has total surafce of 220 m2, garden of 310 m2 and an auxiliary building. The house is a two-story building divided into 4 apartments.

This house was renovated and decorated in 2019. The interior is well maintained and fully equipped with the necessary technical devices and quality furniture.

The auxiliary facility has solar water heating. PVC carpentry, air conditioning, kitchen are fully installed. In front of the house is a spacious garden with a beautifully decorated gazebo and grill area, as well as a covered parking space for 5 cars.