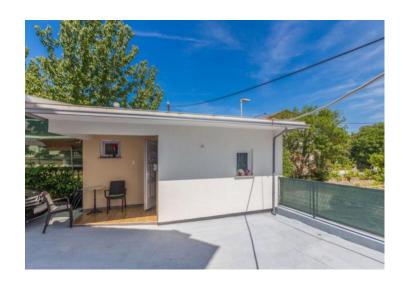

Both apartments have a terrace.

- the attic in which there is a large two-room apartment with a living room and a terrace with a panoramic view of the sea.
- an auxiliary building in which there is a living room with a kitchen.

This house was renovated and decorated in 2019. The interior is well maintained and fully equipped with the necessary technical devices and quality furniture.

The auxiliary facility has solar water heating. PVC carpentry, air conditioning, kitchen are fully installed. In front of the house is a spacious garden with a beautifully decorated gazebo and grill area, as well as a covered parking space for 5 cars.