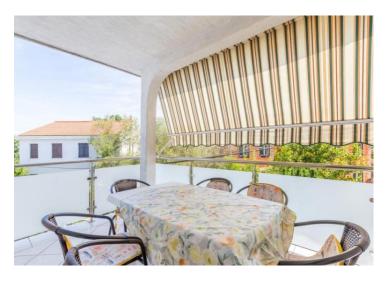

The tourist property consists of:

- the ground floor, where there is a two-bedroom apartment with a living room and a terrace, and a room with a bathroom
- on the first floor, where there are 2 apartments, one is a studio apartment and one is a two-bedroom apartment with a living room.

Both apartments have a terrace.

- the attic in which there is a large two-room apartment with a living room and a terrace with a panoramic view of the sea.
- an auxiliary building in which there is a living room with a kitchen.