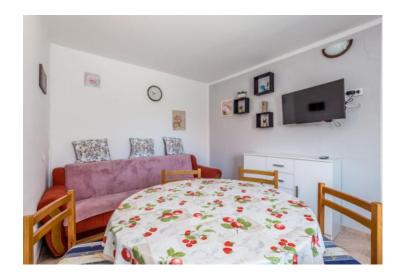

The tourist property consists of:

- the ground floor, where there is a two-bedroom apartment with a living room and a terrace, and a room with a bathroom
- on the first floor, where there are 2 apartments, one is a studio apartment and one is a two-bedroom apartment with a living room.

This house was renovated and decorated in 2019. The interior is well maintained and fully equipped with the necessary technical devices and quality furniture.

The auxiliary facility has solar water heating. PVC carpentry, air conditioning, kitchen are fully installed. In front of the house is a spacious garden with a beautifully decorated gazebo and grill area, as well as a covered parking space for 5 cars.