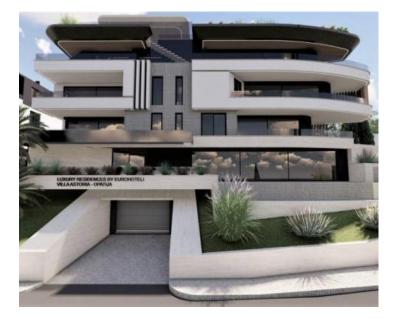

We offer impressive penthouse in a new boutique residence in Opatija only 500 meters from the sea!

This is a high class complex of exclusive apartments in a unique location, top-quality equipment, and attractive modern design. All apartments have built-in aluminum joinery of larger dimensions than classic, so that from the living room you can see a beautiful view of the Slatina swimming pool, that is, the very center of Opatija. The apartments also have electrically controlled blinds, heating and air conditioning using heat pumps, which are significantly more efficient and economical than classic systems, in addition, they can be controlled via the smart home system via mobile devices via a wi-fi connection, so that depending on the time of year, the apartment welcomes you cooled or heated.

The facilities are designed according to the highest modern standards to suit the unique location above the city center and the main city beach, which is only a 10-minute easy walk away.

10 exclusive apartments are available, the design of which is due to a well-known Croatian architect with many years of experience and numerous awards.