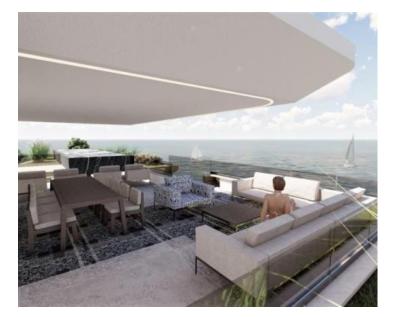

This <u>S3</u> apartment covers 284.59 m2 and is located in the attic of a building with a covered terrace of 56.47 m2, an uncovered roof terrace of 77.13 m2 with breathtaking sea views, one outdoor parking space and a private swimming pool of 15.64 m2.

The residential part consists of a living room with a kitchen and dining room in an open area with access to a covered terrace, a hallway, three bedrooms with their own bathrooms and a wardrobe.

High-quality materials and equipment are the features of this new building: