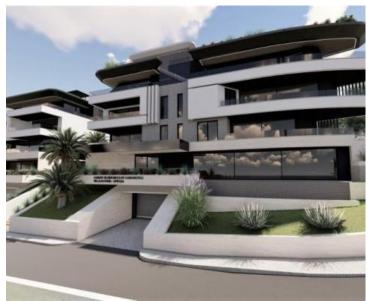

We offer impressive penthouse in a new boutique residence in Opatija only 500 meters from the sea!

This is a high class complex of exclusive apartments in a unique location, top-quality equipment, and attractive modern design. All apartments have built-in aluminum joinery of larger dimensions than classic, so that from the living room you can see a beautiful view of the Slatina swimming pool, that is, the very center of Opatija. The apartments also have electrically controlled blinds, heating and air conditioning using heat pumps, which are significantly more efficient and economical than classic systems, in addition, they can be controlled via the smart home system via mobile devices via a wi-fi connection, so that depending on the time of year, the apartment welcomes you cooled or heated.

The facilities are designed according to the highest modern standards to suit the unique location above the city center and the main city beach, which is only a 10-minute easy walk away.

10 exclusive apartments are available, the design of which is due to a well-known Croatian architect with many years of experience and numerous awards.

This <u>S3</u> apartment covers 284.59 m2 and is located in the attic of a building with a covered terrace of 56.47 m2, an uncovered roof terrace of 77.13 m2 with breathtaking sea views, one outdoor parking space and a private swimming pool of 15.64 m2.