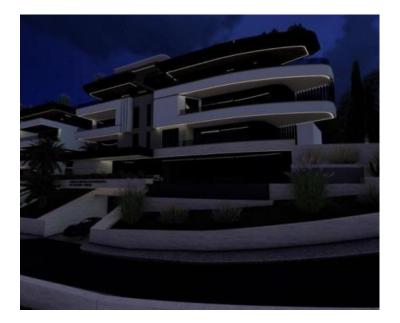

We offer impressive penthouse in a new boutique residence in Opatija only 500 meters from the sea!

This is a high class complex of exclusive apartments in a unique location, top-quality equipment, and attractive modern design. All apartments have built-in aluminum joinery of larger dimensions than classic, so that from the living room you can see a beautiful view of the Slatina swimming pool, that is, the very center of Opatija. The apartments also have electrically controlled blinds, heating and air conditioning using heat pumps, which are significantly more efficient and economical than classic systems, in addition, they can be controlled via the smart home system via mobile devices via a wi-fi connection, so that depending on the time of year, the apartment welcomes you cooled or heated.

The facilities are designed according to the highest modern standards to suit the unique location above the city center and the main city beach, which is only a 10-minute easy walk away.

10 exclusive apartments are available, the design of which is due to a well-known Croatian architect with many years of experience and numerous awards.

This <u>S3</u> apartment covers 284.59 m2 and is located in the attic of a building with a covered terrace of 56.47 m2, an uncovered roof terrace of 77.13 m2 with breathtaking sea views, one outdoor parking space and a private swimming pool of 15.64 m2.