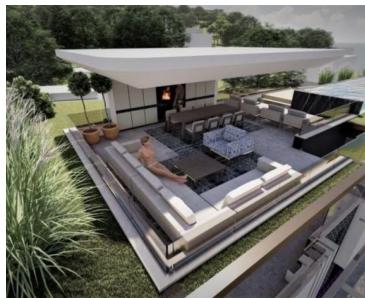

This <u>S3</u> apartment covers 284.59 m2 and is located in the attic of a building with a covered terrace of 56.47 m2, an uncovered roof terrace of 77.13 m2 with breathtaking sea views, one outdoor parking space and a private swimming pool of 15.64 m2.

The residential part consists of a living room with a kitchen and dining room in an open area with access to a covered terrace, a hallway, three bedrooms with their own bathrooms and a wardrobe.

High-quality materials and equipment are the features of this new building: