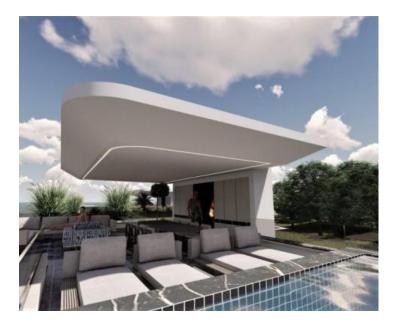

This <u>S3</u> apartment covers 284.59 m2 and is located in the attic of a building with a covered terrace of 56.47 m2, an uncovered roof terrace of 77.13 m2 with breathtaking sea views, one outdoor parking space and a private swimming pool of 15.64 m2.

The residential part consists of a living room with a kitchen and dining room in an open area with access to a covered terrace, a hallway, three bedrooms with their own bathrooms and a wardrobe.

High-quality materials and equipment are the features of this new building: