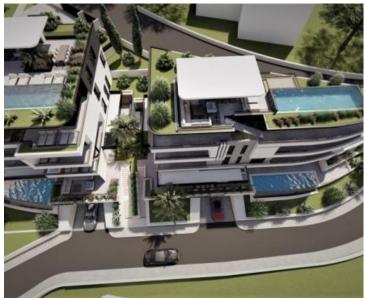

We offer impressive penthouse in a new boutique residence in Opatija only 500 meters from the sea!

This is a high class complex of exclusive apartments in a unique location, top-quality equipment, and attractive modern design. All apartments have built-in aluminum joinery of larger dimensions than classic, so that from the living room you can see a beautiful view of the Slatina swimming pool, that is, the very center of Opatija. The apartments also have electrically controlled blinds, heating and air conditioning using heat pumps, which are significantly more efficient and economical than classic systems, in addition, they can be controlled via the smart home system via mobile devices via a wi-fi connection, so that depending on the time of year, the apartment welcomes you cooled or heated.

The facilities are designed according to the highest modern standards to suit the unique location above the city center and the main city beach, which is only a 10-minute easy walk away.

10 exclusive apartments are available, the design of which is due to a well-known Croatian architect with many years of experience and numerous awards.