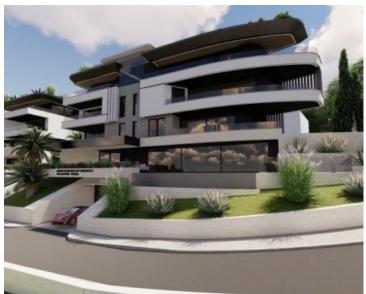

We offer impressive penthouse in a new boutique residence in Opatija only 500 meters from the sea!

This is a high class complex of exclusive apartments in a unique location, top-quality equipment, and attractive modern design. All apartments have built-in aluminum joinery of larger dimensions than classic, so that from the living room you can see a beautiful view of the Slatina swimming pool, that is, the very center of Opatija. The apartments also have electrically controlled blinds, heating and air conditioning using heat pumps, which are significantly more efficient and economical than classic systems, in addition, they can be controlled via the smart home system via mobile devices via a wi-fi connection, so that depending on the time of year, the apartment welcomes you cooled or heated.

The facilities are designed according to the highest modern standards to suit the unique location above the city center and the main city beach, which is only a 10-minute easy walk away.

10 exclusive apartments are available, the design of which is due to a well-known Croatian architect with many years of experience and numerous awards.

This <u>S3</u> apartment covers 284.59 m2 and is located in the attic of a building with a covered terrace of 56.47 m2, an uncovered roof terrace of 77.13 m2 with breathtaking sea views, one outdoor parking space and a private swimming pool of 15.64 m2.