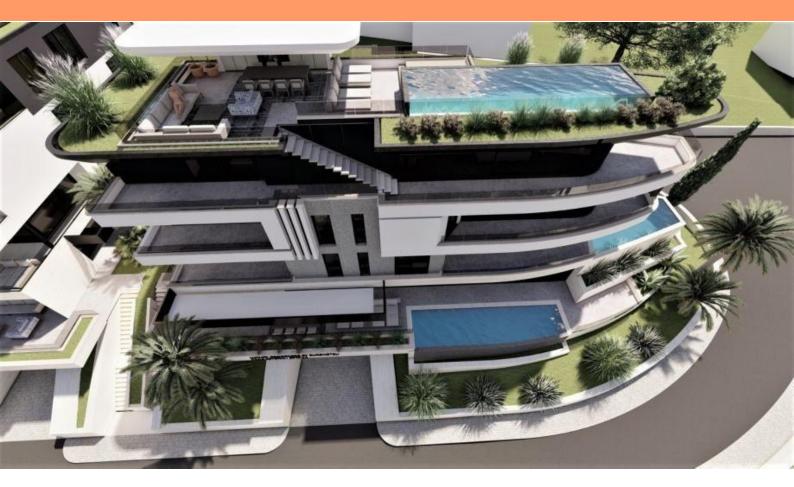

We offer impressive penthouse in a new boutique residence in Opatija only 500 meters from the sea!

This is a high class complex of exclusive apartments in a unique location, top-quality equipment, and attractive modern design. All apartments have built-in aluminum joinery of larger dimensions than classic, so that from the living room you can see a beautiful view of the Slatina swimming pool, that is, the very center of Opatija. The apartments also have electrically controlled blinds, heating and air conditioning using heat pumps, which are significantly more efficient and economical than classic systems, in addition, they can be controlled via the smart home system via mobile devices via a wi-fi connection, so that depending on the time of year, the apartment welcomes you cooled or heated.

The facilities are designed according to the highest modern standards to suit the unique location above the city center and the main city beach, which is only a 10-minute easy walk away.

10 exclusive apartments are available, the design of which is due to a well-known Croatian architect with many years of experience and numerous awards.

This <u>S3</u> apartment covers 284.59 m2 and is located in the attic of a building with a covered terrace of 56.47 m2, an uncovered roof terrace of 77.13 m2 with breathtaking sea views, one outdoor parking space and a private swimming pool of 15.64 m2.

The residential part consists of a living room with a kitchen and dining room in an open area with access to a covered terrace, a hallway, three bedrooms with their own bathrooms and a wardrobe.

High-quality materials and equipment are the features of this new building: