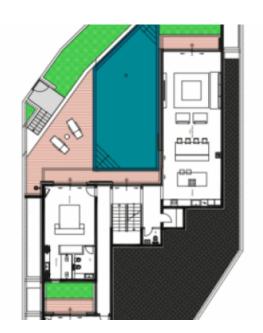

Villas are just completed in 2023 and benefit stylish interior and exterior design!

The villa in offer rises on three floors and has a living area of 402 m2.

On the first floor there is a living room, kitchen, dining room, two bedrooms and two bathrooms, plus terrace.

On the second floor there are three bedrooms and three bathrooms with access to the terrace.

On the third floor there are two bedrooms and two bathrooms.

On the first floor, there is access to the terrace and yard where there is a swimming pool of 70 sq.m.

Each floor has glass walls for more light and a fascinating view of the sea.

The garden of 739 sq.m. is decorated down to the last detail in combination with Mediterranean plants for a complete Mediterranean experience.