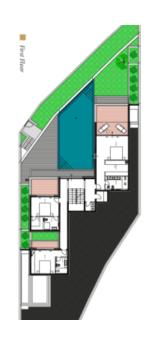

Villas are just completed in 2023 and benefit stylish interior and exterior design!

The villa in offer rises on three floors and has a living area of 402 m2.

On the first floor there is a living room, kitchen, dining room, two bedrooms and two bathrooms, plus terrace.

On the second floor there are three bedrooms and three bathrooms with access to the terrace.

On the third floor there are two bedrooms and two bathrooms.

On the first floor, there is access to the terrace and yard where there is a swimming pool of 70 sq.m.

Each floor has glass walls for more light and a fascinating view of the sea.

The garden of 739 sq.m. is decorated down to the last detail in combination with Mediterranean plants for a complete Mediterranean experience.