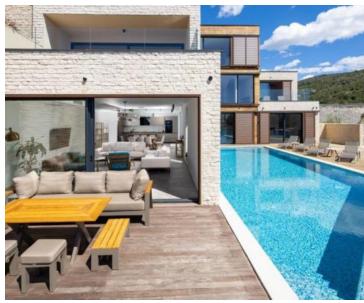

Villas are just completed in 2023 and benefit stylish interior and exterior design!

The villa in offer rises on three floors and has a living area of 402 m2.

On the first floor there is a living room, kitchen, dining room, two bedrooms and two bathrooms, plus terrace.

On the second floor there are three bedrooms and three bathrooms with access to the terrace.

On the third floor there are two bedrooms and two bathrooms.

On the first floor, there is access to the terrace and yard where there is a swimming pool of 70 sq.m.

Each floor has glass walls for more light and a fascinating view of the sea.

The garden of 739 sq.m. is decorated down to the last detail in combination with Mediterranean plants for a complete Mediterranean experience.