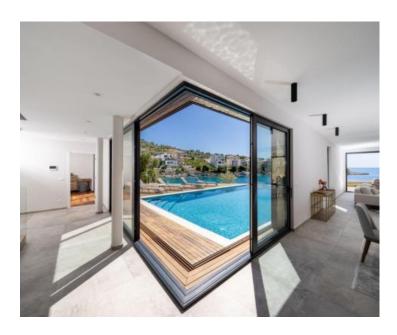

On the second floor there are three bedrooms and three bathrooms with access to the terrace.

On the third floor there are two bedrooms and two bathrooms.

On the first floor, there is access to the terrace and yard where there is a swimming pool of 70 sq.m.

Each floor has glass walls for more light and a fascinating view of the sea.

The garden of 739 sq.m. is decorated down to the last detail in combination with Mediterranean plants for a complete Mediterranean experience.