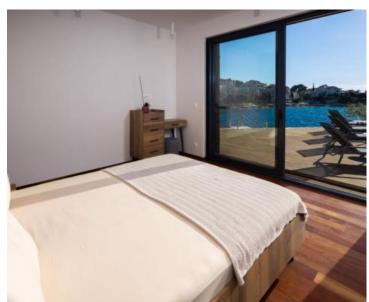

Villas are just completed in 2023 and benefit stylish interior and exterior design!

The villa in offer rises on three floors and has a living area of 402 m2.

On the first floor there is a living room, kitchen, dining room, two bedrooms and two bathrooms, plus terrace.

On the second floor there are three bedrooms and three bathrooms with access to the terrace.

On the third floor there are two bedrooms and two bathrooms.

On the first floor, there is access to the terrace and yard where there is a swimming pool of 70 sq.m.

Each floor has glass walls for more light and a fascinating view of the sea.

The garden of 739 sq.m. is decorated down to the last detail in combination with Mediterranean plants for a complete Mediterranean experience.