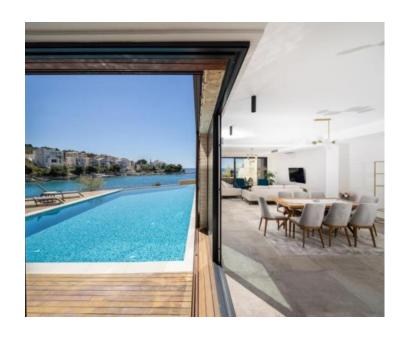

On the second floor there are three bedrooms and three bathrooms with access to the terrace.

On the third floor there are two bedrooms and two bathrooms.

On the first floor, there is access to the terrace and yard where there is a swimming pool of 70 sq.m.

Each floor has glass walls for more light and a fascinating view of the sea.

The garden of 739 sq.m. is decorated down to the last detail in combination with Mediterranean plants for a complete Mediterranean experience.