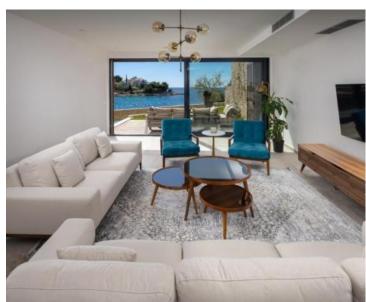

Villas are just completed in 2023 and benefit stylish interior and exterior design!

The villa in offer rises on three floors and has a living area of 402 m2.

On the first floor there is a living room, kitchen, dining room, two bedrooms and two bathrooms, plus terrace.

Each floor has glass walls for more light and a fascinating view of the sea.

The garden of 739 sq.m. is decorated down to the last detail in combination with Mediterranean plants for a complete Mediterranean experience.