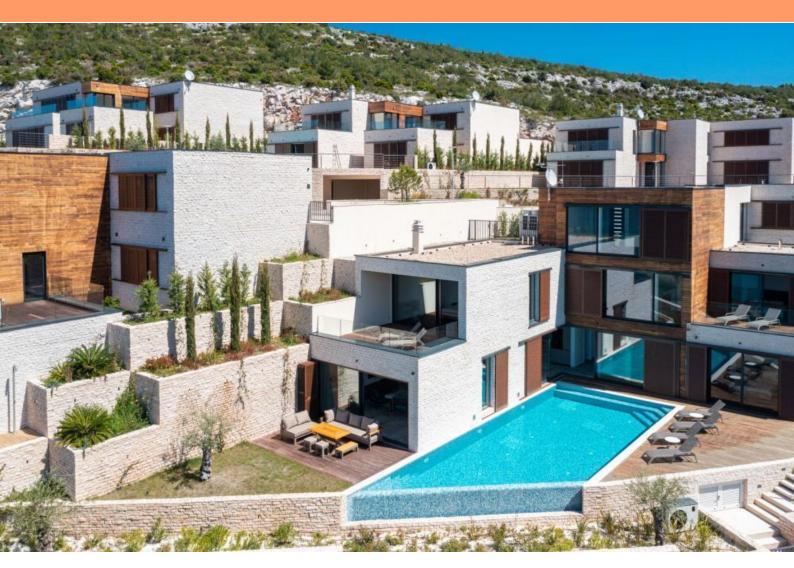

**Price** Price upon request

A luxury villa with an open sea view is for sale near the center of Primošten, only 10 meters from the sea, within a new modern community of 7 stylish villas!

It is a superb gated condominium with no strangers!

Villas are just completed in 2023 and benefit stylish interior and exterior design!

The villa in offer rises on three floors and has a living area of 402 m2.

On the first floor there is a living room, kitchen, dining room, two bedrooms and two bathrooms, plus terrace.

On the second floor there are three bedrooms and three bathrooms with access to the terrace.

On the third floor there are two bedrooms and two bathrooms.

On the first floor, there is access to the terrace and yard where there is a swimming pool of 70 sq.m.

Each floor has glass walls for more light and a fascinating view of the sea.

The garden of 739 sq.m. is decorated down to the last detail in combination with Mediterranean plants for a complete Mediterranean experience.