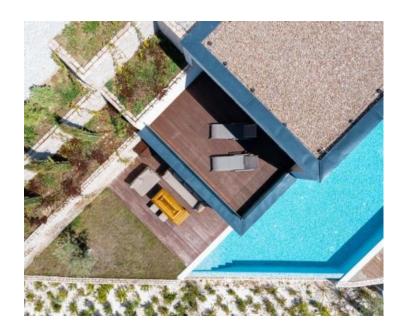

On the second floor there are three bedrooms and three bathrooms with access to the terrace.

On the third floor there are two bedrooms and two bathrooms.

On the first floor, there is access to the terrace and yard where there is a swimming pool of 70 sq.m.

Each floor has glass walls for more light and a fascinating view of the sea.

The garden of 739 sq.m. is decorated down to the last detail in combination with Mediterranean plants for a complete Mediterranean experience.