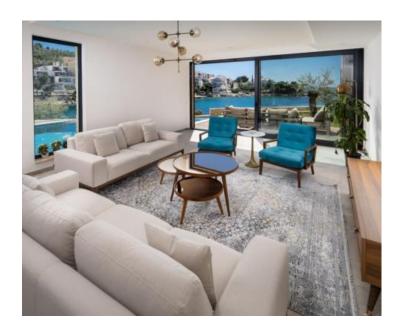

Villas are just completed in 2023 and benefit stylish interior and exterior design!

The villa in offer rises on three floors and has a living area of 402 m2.

On the first floor there is a living room, kitchen, dining room, two bedrooms and two bathrooms, plus terrace.