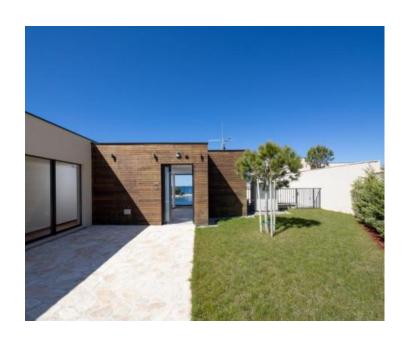

On the second floor there are three bedrooms and three bathrooms with access to the terrace.

On the third floor there are two bedrooms and two bathrooms.

On the first floor, there is access to the terrace and yard where there is a swimming pool of 70 sq.m.

Each floor has glass walls for more light and a fascinating view of the sea.

The garden of 739 sq.m. is decorated down to the last detail in combination with Mediterranean plants for a complete Mediterranean experience.