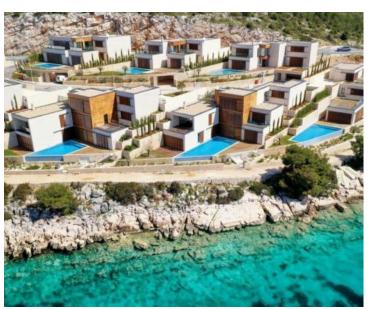

**Price** Price upon request

A luxury villa with an open sea view is for sale near the center of Primošten, only 10 meters from the sea, within a new modern community of 7 stylish villas!

It is a superb gated condominium with no strangers!

Villas are just completed in 2023 and benefit stylish interior and exterior design!

The villa in offer rises on three floors and has a living area of 402 m2.

On the first floor there is a living room, kitchen, dining room, two bedrooms and two bathrooms, plus terrace.