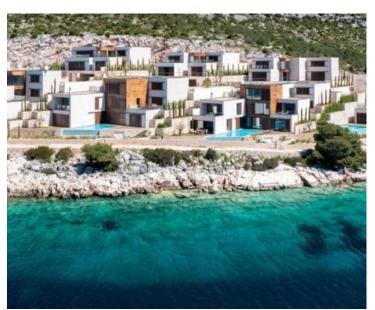

**Price** Price upon request

A luxury villa with an open sea view is for sale near the center of Primošten, only 10 meters from the sea, within a new modern community of 7 stylish villas!

It is a superb gated condominium with no strangers!

Villas are just completed in 2023 and benefit stylish interior and exterior design!

The villa in offer rises on three floors and has a living area of 402 m2.

On the first floor there is a living room, kitchen, dining room, two bedrooms and two bathrooms, plus terrace.

Each floor has glass walls for more light and a fascinating view of the sea.

The garden of 739 sq.m. is decorated down to the last detail in combination with Mediterranean plants for a complete Mediterranean experience.