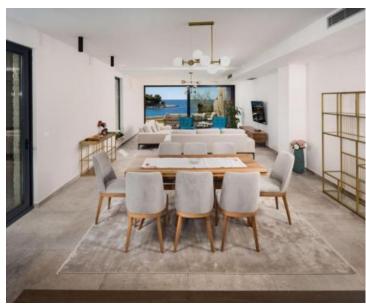

Villas are just completed in 2023 and benefit stylish interior and exterior design!

The villa in offer rises on three floors and has a living area of 402 m2.

On the first floor there is a living room, kitchen, dining room, two bedrooms and two bathrooms, plus terrace.