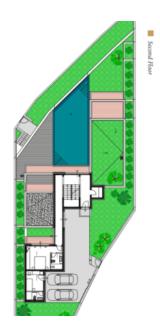

Villas are just completed in 2023 and benefit stylish interior and exterior design!

The villa in offer rises on three floors and has a living area of 402 m2.

On the first floor there is a living room, kitchen, dining room, two bedrooms and two bathrooms, plus terrace.

On the second floor there are three bedrooms and three bathrooms with access to the terrace.

On the third floor there are two bedrooms and two bathrooms.

On the first floor, there is access to the terrace and yard where there is a swimming pool of 70 sq.m.

Each floor has glass walls for more light and a fascinating view of the sea.

The garden of 739 sq.m. is decorated down to the last detail in combination with Mediterranean plants for a complete Mediterranean experience.