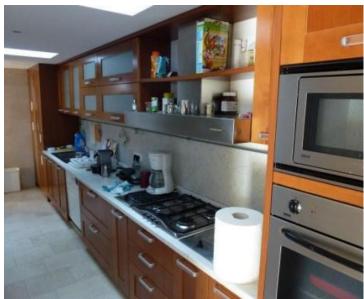

The area of this gorgeous villa - 400 sq.m.

The area of the territory around the villa - 1050 sq.m.

Planning: 6 bedrooms, 5 bathrooms, 3 bathrooms, a sauna, a garage, a fitness center, a huge drawing room, a kitchen, an office, a terrace.

The ground floor consists of a hallway, a spacious living room with an open-plan dining room, a kitchen, and a guest bathroom. From the living room, along which modern glass walls extend, there is direct access to the covered terrace and the idyllic, beautiful isolated beach.