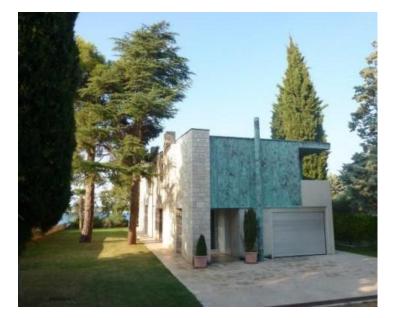

The building is equipped with air conditioning system, there is system of floors heating.

Villa extends over three floors, ground floor and first floor + has a basement.

The basement of the villa consists of a multi-purpose space for wellness, sauna, gym, home cinema, boiler rooms and bathrooms.

On the first floor there are 6 elegant bedrooms and 3 bathrooms. The master room has its own covered terrace with a unique view of the sea and the landscape.

The villa has several private parking spaces and a garage, and is completely fenced with a beautifully decorated and maintained garden.