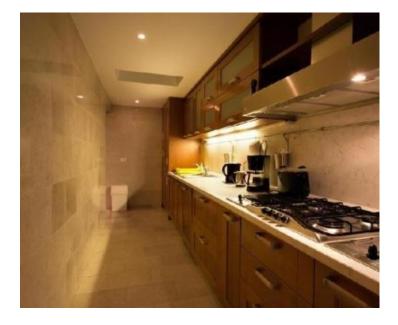

The ground floor consists of a hallway, a spacious living room with an open-plan dining room, a kitchen, and a guest bathroom. From the living room, along which modern glass walls extend, there is direct access to the covered terrace and the idyllic, beautiful isolated beach.