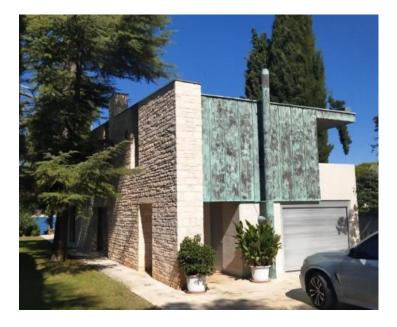

Exclusive villa of outstanding minimalist architecture and design on the 1st line of the sea, right by the beachline!

There is no similar property at the whole coastal line of Istria!

Privacy and isolation are guaranteed by unique position of the property.

The area of this gorgeous villa - 400 sq.m.

The area of the territory around the villa - 1050 sq.m.

Planning: 6 bedrooms, 5 bathrooms, 3 bathrooms, a sauna, a garage, a fitness center, a huge drawing room, a kitchen, an office, a terrace.

On the first floor there are 6 elegant bedrooms and 3 bathrooms. The master room has its own covered terrace with a unique view of the sea and the landscape.

The villa has several private parking spaces and a garage, and is completely fenced with a beautifully decorated and maintained garden.