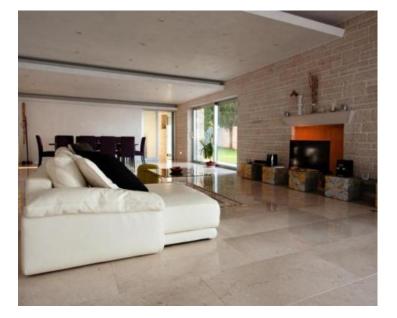

The ground floor consists of a hallway, a spacious living room with an open-plan dining room, a kitchen, and a guest bathroom. From the living room, along which modern glass walls extend, there is direct access to the covered terrace and the idyllic, beautiful isolated beach.