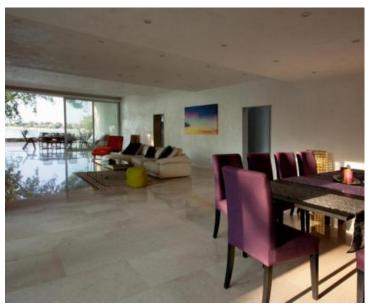

The ground floor consists of a hallway, a spacious living room with an open-plan dining room, a kitchen, and a guest bathroom. From the living room, along which modern glass walls extend, there is direct access to the covered terrace and the idyllic, beautiful isolated beach.