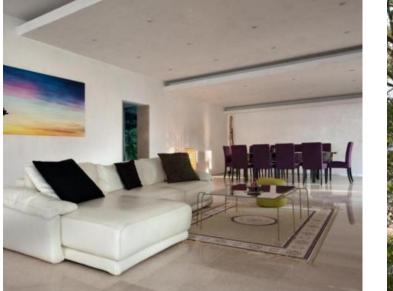

The ground floor consists of a hallway, a spacious living room with an open-plan dining room, a kitchen, and a guest bathroom. From the living room, along which modern glass walls extend, there is direct access to the covered terrace and the idyllic, beautiful isolated beach.