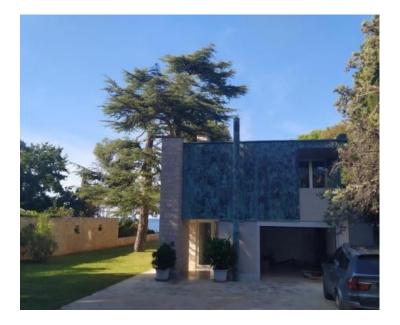

Exclusive villa of outstanding minimalist architecture and design on the 1st line of the sea, right by the beachline!

There is no similar property at the whole coastal line of Istria!

Privacy and isolation are guaranteed by unique position of the property.

It is cca.700-800 meters from the centre of the place with a few taverns, restaurants and bakery.

The villa was constructed in 2002 and received several awards for the best design and architecture on the Adriatic Sea.

On the first floor there are 6 elegant bedrooms and 3 bathrooms. The master room has its own covered terrace with a unique view of the sea and the landscape.

The villa has several private parking spaces and a garage, and is completely fenced with a beautifully decorated and maintained garden.