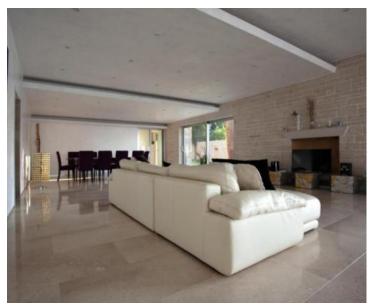

The ground floor consists of a hallway, a spacious living room with an open-plan dining room, a kitchen, and a guest bathroom. From the living room, along which modern glass walls extend, there is direct access to the covered terrace and the idyllic, beautiful isolated beach.