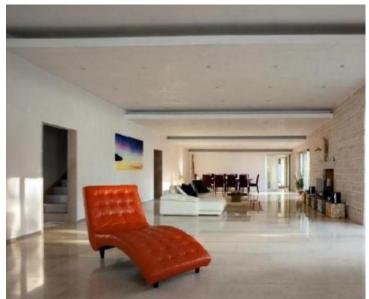

The ground floor consists of a hallway, a spacious living room with an open-plan dining room, a kitchen, and a guest bathroom. From the living room, along which modern glass walls extend, there is direct access to the covered terrace and the idyllic, beautiful isolated beach.