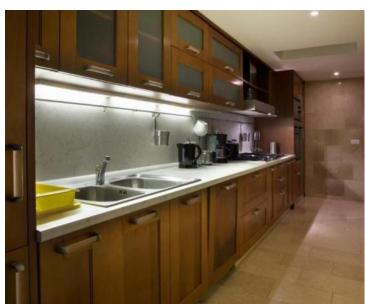

The ground floor consists of a hallway, a spacious living room with an open-plan dining room, a kitchen, and a guest bathroom. From the living room, along which modern glass walls extend, there is direct access to the covered terrace and the idyllic, beautiful isolated beach.