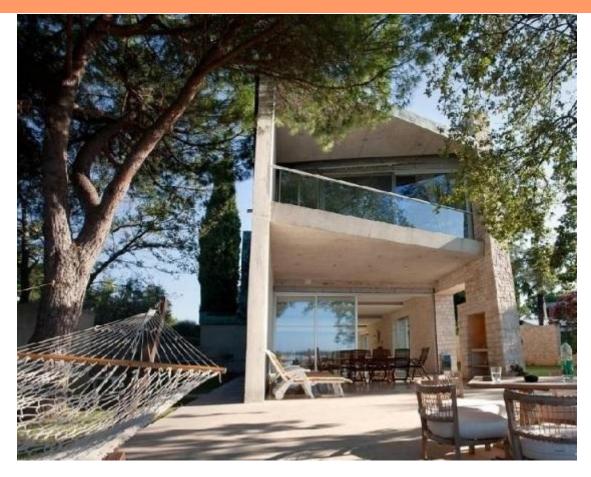

Exclusive villa of outstanding minimalist architecture and design on the 1st line of the sea, right by the beachline!

There is no similar property at the whole coastal line of Istria!

Privacy and isolation are guaranteed by unique position of the property.

The ground floor consists of a hallway, a spacious living room with an open-plan dining room, a kitchen, and a guest bathroom. From the living room, along which modern glass walls extend, there is direct access to the covered terrace and the idyllic, beautiful isolated beach.

On the first floor there are 6 elegant bedrooms and 3 bathrooms. The master room has its own covered terrace with a unique view of the sea and the landscape.

The villa has several private parking spaces and a garage, and is completely fenced with a beautifully decorated and maintained garden.