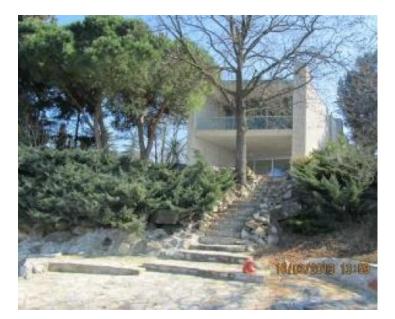

Exclusive villa of outstanding minimalist architecture and design on the 1st line of the sea, right by the beachline!

There is no similar property at the whole coastal line of Istria!

Privacy and isolation are guaranteed by unique position of the property.

It is cca.700-800 meters from the centre of the place with a few taverns, restaurants and bakery.

The villa was constructed in 2002 and received several awards for the best design and architecture on the Adriatic Sea.

On the first floor there are 6 elegant bedrooms and 3 bathrooms. The master room has its own covered terrace with a unique view of the sea and the landscape.

The villa has several private parking spaces and a garage, and is completely fenced with a beautifully decorated and maintained garden.