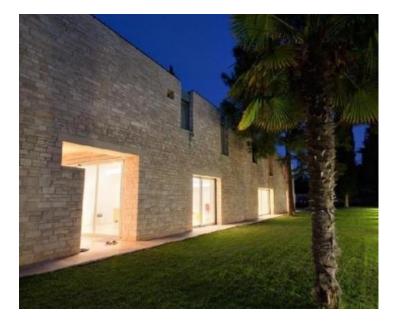

Exclusive villa of outstanding minimalist architecture and design on the 1st line of the sea, right by the beachline!

There is no similar property at the whole coastal line of Istria!

Privacy and isolation are guaranteed by unique position of the property.

It is cca.700-800 meters from the centre of the place with a few taverns, restaurants and bakery.

The villa was constructed in 2002 and received several awards for the best design and architecture on the Adriatic Sea.

The ground floor consists of a hallway, a spacious living room with an open-plan dining room, a kitchen, and a guest bathroom. From the living room, along which modern glass walls extend, there is direct access to the covered terrace and the idyllic, beautiful isolated beach.

On the first floor there are 6 elegant bedrooms and 3 bathrooms. The master room has its own covered terrace with a unique view of the sea and the landscape.

The villa has several private parking spaces and a garage, and is completely fenced with a beautifully decorated and maintained garden.