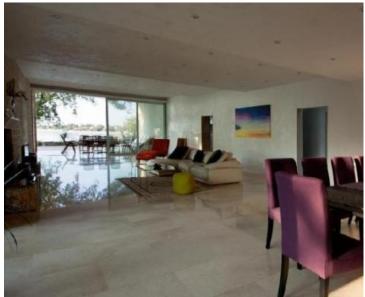

The ground floor consists of a hallway, a spacious living room with an open-plan dining room, a kitchen, and a guest bathroom. From the living room, along which modern glass walls extend, there is direct access to the covered terrace and the idyllic, beautiful isolated beach.