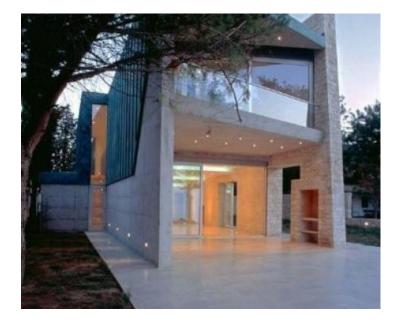

The ground floor consists of a hallway, a spacious living room with an open-plan dining room, a kitchen, and a guest bathroom. From the living room, along which modern glass walls extend, there is direct access to the covered terrace and the idyllic, beautiful isolated beach.

On the first floor there are 6 elegant bedrooms and 3 bathrooms. The master room has its own covered terrace with a unique view of the sea and the landscape.

The villa has several private parking spaces and a garage, and is completely fenced with a beautifully decorated and maintained garden.