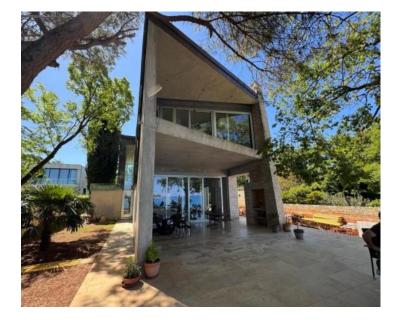

Exclusive villa of outstanding minimalist architecture and design on the 1st line of the sea, right by the beachline!

There is no similar property at the whole coastal line of Istria!

Privacy and isolation are guaranteed by unique position of the property.

The ground floor consists of a hallway, a spacious living room with an open-plan dining room, a kitchen, and a guest bathroom. From the living room, along which modern glass walls extend, there is direct access to the covered terrace and the idyllic, beautiful isolated beach.

On the first floor there are 6 elegant bedrooms and 3 bathrooms. The master room has its own covered terrace with a unique view of the sea and the landscape.

The villa has several private parking spaces and a garage, and is completely fenced with a beautifully decorated and maintained garden.