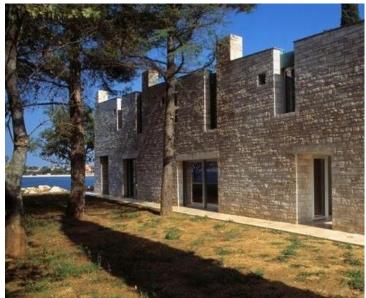

Exclusive villa of outstanding minimalist architecture and design on the 1st line of the sea, right by the beachline!

There is no similar property at the whole coastal line of Istria!

Privacy and isolation are guaranteed by unique position of the property.

It is cca.700-800 meters from the centre of the place with a few taverns, restaurants and bakery.

The villa was constructed in 2002 and received several awards for the best design and architecture on the Adriatic Sea.

On the first floor there are 6 elegant bedrooms and 3 bathrooms. The master room has its own covered terrace with a unique view of the sea and the landscape.

The villa has several private parking spaces and a garage, and is completely fenced with a beautifully decorated and maintained garden.