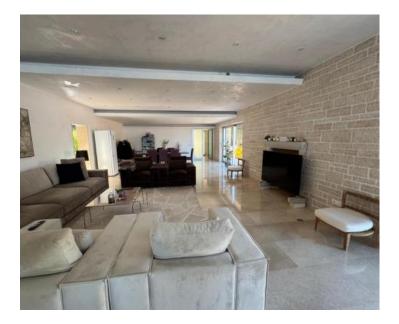

The ground floor consists of a hallway, a spacious living room with an open-plan dining room, a kitchen, and a guest bathroom. From the living room, along which modern glass walls extend, there is direct access to the covered terrace and the idyllic, beautiful isolated beach.