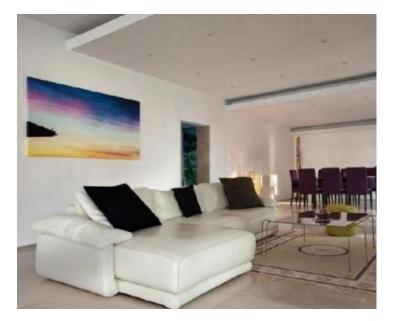

The ground floor consists of a hallway, a spacious living room with an open-plan dining room, a kitchen, and a guest bathroom. From the living room, along which modern glass walls extend, there is direct access to the covered terrace and the idyllic, beautiful isolated beach.