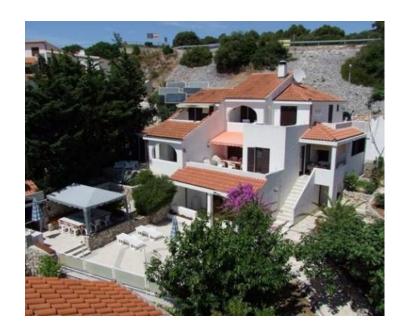

The house has a gross area of 363 m2 spread over three floors.

There are a total of 8 bedrooms and 6 bathrooms.

It is decorated in a Mediterranean style, with beautiful terraces overlooking the sea.

The villa is located on a plot of 806 m2, surrounded by greenery with a beautifully landscaped garden. In the yard there is a large barbecue and a decorated lounge area, an oasis for relaxation.

The house also has a spacious garage that can also be used to house a boat.

The villa is located in an extremely attractive location, surrounded by luxurious villas, with complete privacy and intimacy.