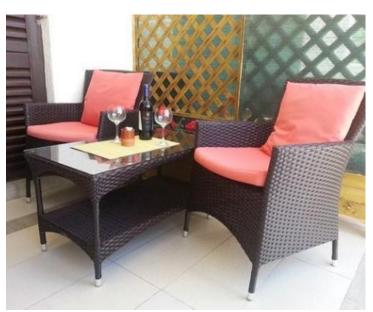

The house has a gross area of 363 m2 spread over three floors.

There are a total of 8 bedrooms and 6 bathrooms.

It is decorated in a Mediterranean style, with beautiful terraces overlooking the sea.

The villa is located on a plot of 806 m2, surrounded by greenery with a beautifully landscaped garden. In the yard there is a large barbecue and a decorated lounge area, an oasis for relaxation.

The house also has a spacious garage that can also be used to house a boat.

The villa is located in an extremely attractive location, surrounded by luxurious villas, with complete privacy and intimacy.