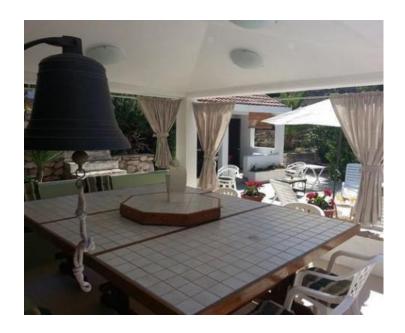

The house has a gross area of 363 m2 spread over three floors.

There are a total of 8 bedrooms and 6 bathrooms.

It is decorated in a Mediterranean style, with beautiful terraces overlooking the sea.

The villa is located on a plot of 806 m2, surrounded by greenery with a beautifully landscaped garden. In the yard there is a large barbecue and a decorated lounge area, an oasis for relaxation.

The house also has a spacious garage that can also be used to house a boat.

The villa is located in an extremely attractive location, surrounded by luxurious villas, with complete privacy and intimacy.