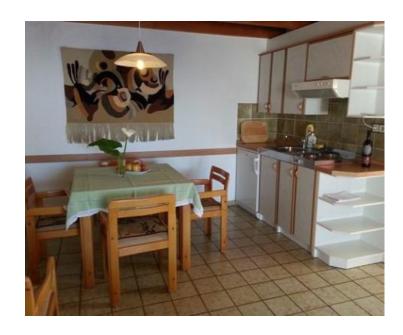

The house has a gross area of 363 m2 spread over three floors.

There are a total of 8 bedrooms and 6 bathrooms.

It is decorated in a Mediterranean style, with beautiful terraces overlooking the sea.

The villa is located on a plot of 806 m2, surrounded by greenery with a beautifully landscaped garden. In the yard there is a large barbecue and a decorated lounge area, an oasis for relaxation.