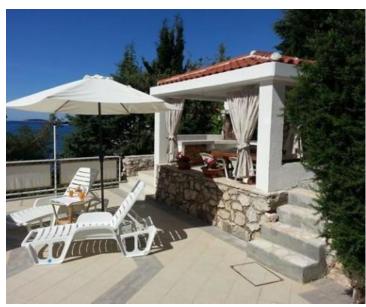

The house has a gross area of 363 m2 spread over three floors.

There are a total of 8 bedrooms and 6 bathrooms.

It is decorated in a Mediterranean style, with beautiful terraces overlooking the sea.

The villa is located on a plot of 806 m2, surrounded by greenery with a beautifully landscaped garden. In the yard there is a large barbecue and a decorated lounge area, an oasis for relaxation.