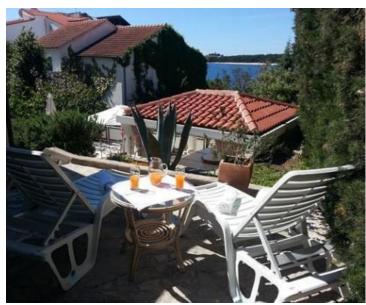

The house has a gross area of 363 m2 spread over three floors.

There are a total of 8 bedrooms and 6 bathrooms.

It is decorated in a Mediterranean style, with beautiful terraces overlooking the sea.

The villa is located on a plot of 806 m2, surrounded by greenery with a beautifully landscaped garden. In the yard there is a large barbecue and a decorated lounge area, an oasis for relaxation.