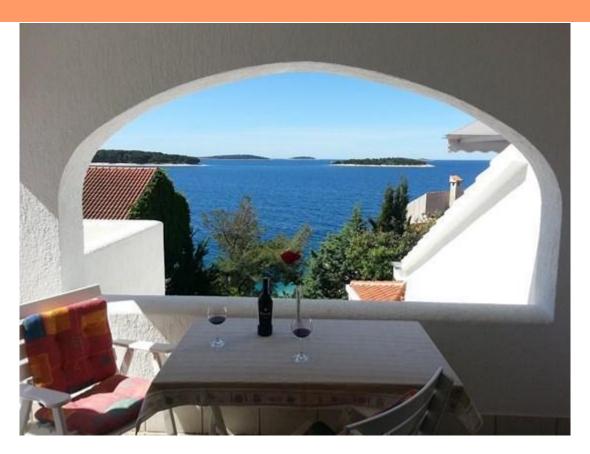

Spacious apart-house in a quiet location by the sea in Primošten - a wonderful pearl of the Adriatic, right by the sea!

The town of Primošten has developed into one of the most attractive destinations on the Adriatic, which offers a multitude of cultural, tourist and gastronomic facilities, it is known for its beautiful beaches and crystal clear sea.

The house has a gross area of 363 m2 spread over three floors.

There are a total of 8 bedrooms and 6 bathrooms.

It is decorated in a Mediterranean style, with beautiful terraces overlooking the sea.

The villa is located on a plot of 806 m2, surrounded by greenery with a beautifully landscaped garden. In the yard there is a large barbecue and a decorated lounge area, an oasis for relaxation.