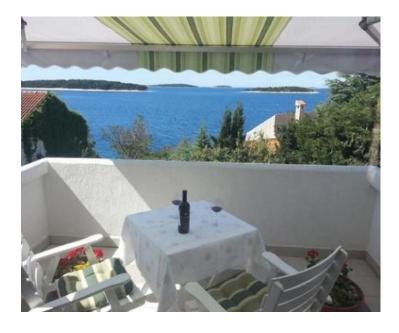

The house has a gross area of 363 m2 spread over three floors.

There are a total of 8 bedrooms and 6 bathrooms.

It is decorated in a Mediterranean style, with beautiful terraces overlooking the sea.

The villa is located on a plot of 806 m2, surrounded by greenery with a beautifully landscaped garden. In the yard there is a large barbecue and a decorated lounge area, an oasis for relaxation.