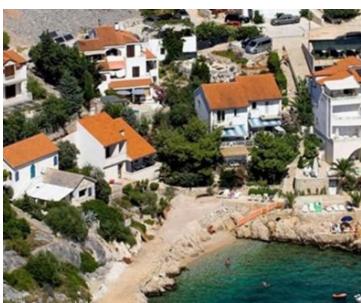

Spacious apart-house in a quiet location by the sea in Primošten - a wonderful pearl of the Adriatic, right by the sea!

The town of Primošten has developed into one of the most attractive destinations on the Adriatic, which offers a multitude of cultural, tourist and gastronomic facilities, it is known for its beautiful beaches and crystal clear sea.

The house has a gross area of 363 m2 spread over three floors.

There are a total of 8 bedrooms and 6 bathrooms.

It is decorated in a Mediterranean style, with beautiful terraces overlooking the sea.

The villa is located on a plot of 806 m2, surrounded by greenery with a beautifully landscaped garden. In the yard there is a large barbecue and a decorated lounge area, an oasis for relaxation.

The house also has a spacious garage that can also be used to house a boat.

The villa is located in an extremely attractive location, surrounded by luxurious villas, with complete privacy and intimacy.