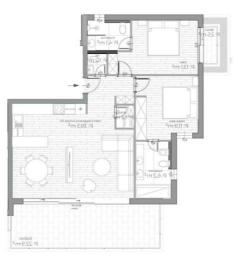

The building is located under the new road.

We are glad to present this astonishing apartment of 103m2, which will undoubtedly amaze you with its refinement and luxury.

With grand salon with kitchen, two spacious bedrooms and two bathrooms, this apartment offers the perfect balance between comfort and stylish design. Fantastic layout.