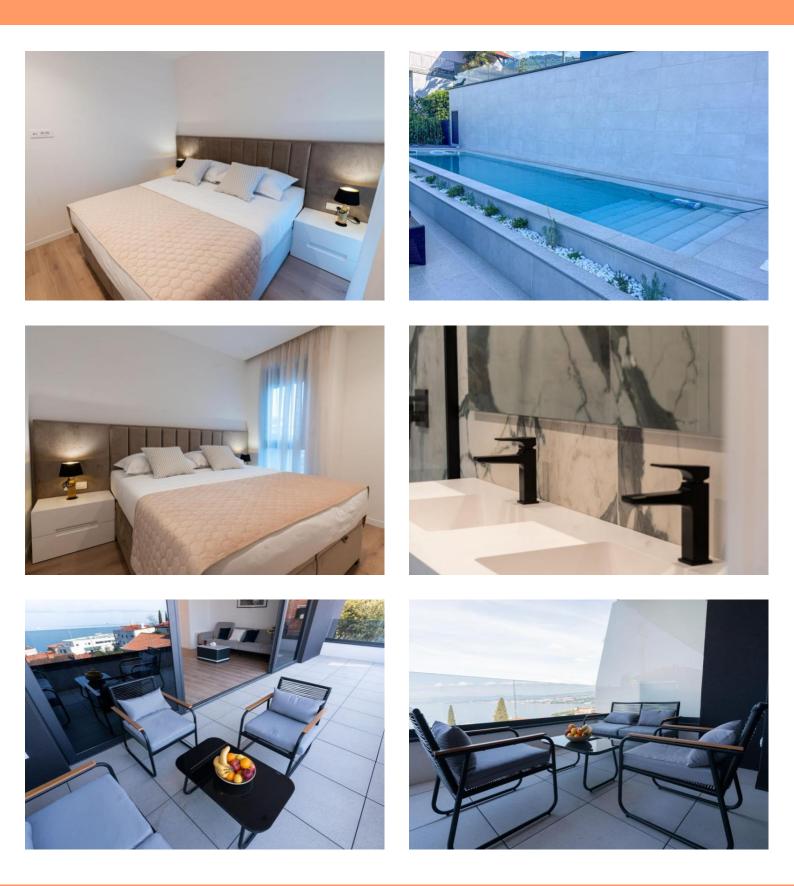

The building is located under the new road.

We are glad to present this astonishing apartment of 103m2, which will undoubtedly amaze you with its refinement and luxury.

With grand salon with kitchen, two spacious bedrooms and two bathrooms, this apartment offers the perfect balance between comfort and stylish design. Fantastic layout.

Located in a unique new building, this apartment brings an incomparable feeling of privacy thanks to the magnificent 23m2 terrace. - an oasis of peace for your moments of relaxation and enjoyment. Additionally, the building has a private garage, with two reserved parking spaces and additional storage. A panoramic view of the sea from the living room and the charm of the surrounding landscape, this apartment envelops you with a sense of timelessness and exceptionality.

Like the crown elegance, the shared pool overlooking the center of Opatija offers timeless pleasure and moments of relaxation that you will be happy to share with your loved ones.

Overall additional expenses borne by the Buyer of real estate in Croatia are around 7% of property cost in total, which includes: property transfer tax (3% of property value), agency/brokerage commission (3%+VAT on commission), advocate fee (cca 1%), notary fee, court registration fee and official certified translation expenses. Agency/brokerage agreement is signed prior to visiting properties.