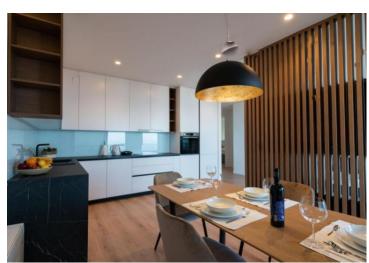

Unique luxury furnished property in the center of Opatija with a swimming pool, 200 meters from Lungomare, garage, panoramic Adriatic sea views.

A special newly furnished apartment is located in an exclusive, special new building in the very center of Opatija - the only one available on the market in its class!

The building is located under the new road.

We are glad to present this astonishing apartment of 103m2, which will undoubtedly amaze you with its refinement and luxury.

With grand salon with kitchen, two spacious bedrooms and two bathrooms, this apartment offers the perfect balance between comfort and stylish design. Fantastic layout.