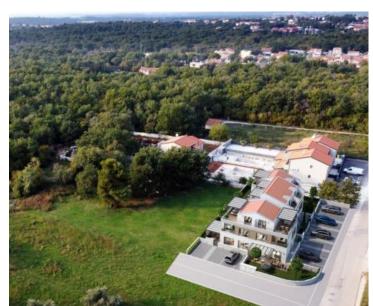

Ref RE-U-23250

Туре Region Istria > Poreč

House

Poreč Location Front line No Sea view No

Distance to sea 2000 m **Floorspace** 128 sqm **Plot size** 96 sqm

No. of bedrooms 3 No. of bathrooms 3

**Price** € 425 000

House under construction in Poreč, 2 km from the sea!

Total area is 118 sq.m. Land plot is 96 sq.m.

House No. 3 is the third in a row and the surface of the house is 128 m2 spread over three floors and has a garden of 96 m2.