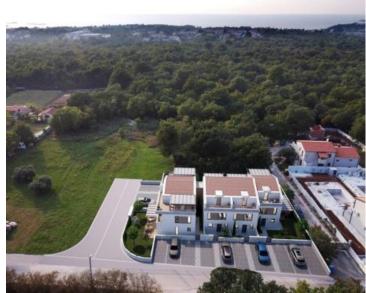

House under construction in Poreč, 2 km from the sea!

Total area is 118 sq.m. Land plot is 96 sq.m.

House No. 3 is the third in a row and the surface of the house is 128 m2 spread over three floors and has a garden of 96 m2.