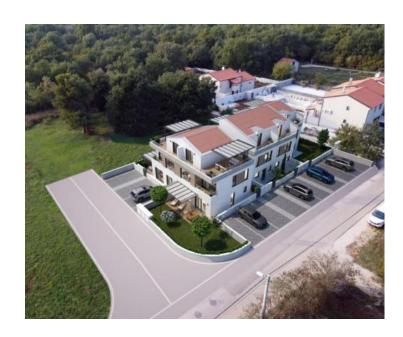

House under construction in Poreč, 2 km from the sea!

Total area is 118 sq.m. Land plot is 96 sq.m.

House No. 3 is the third in a row and the surface of the house is 128 m2 spread over three floors and has a garden of 96 m2.

The ground floor of the house consists of an entrance hall with a garderobe, a spacious salon area consisting of a kitchen, dining room and living room, a laundry room, a technical room and a toilet. From the living room, through the glass walls, you can reach the covered terrace that leads to the garden.

An elegant staircase leads to the second floor, where there are two spacious bedrooms with their own bathrooms, and one bedroom has its own wardrobe.

On the third floor of the house there is another bedroom with a bathroom that has access to a spacious terrace that will be partially covered.