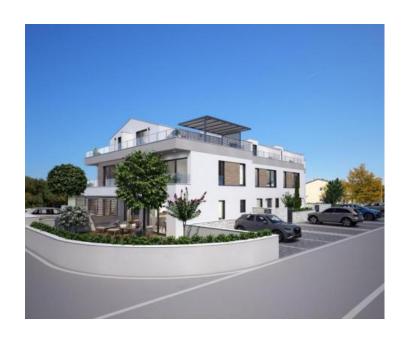

House under construction in Poreč, 2 km from the sea!

Total area is 118 sq.m. Land plot is 96 sq.m.

House No. 3 is the third in a row and the surface of the house is 128 m2 spread over three floors and has a garden of 96 m2.

An elegant staircase leads to the second floor, where there are two spacious bedrooms with their own bathrooms, and one bedroom has its own wardrobe.

On the third floor of the house there is another bedroom with a bathroom that has access to a spacious terrace that will be partially covered.