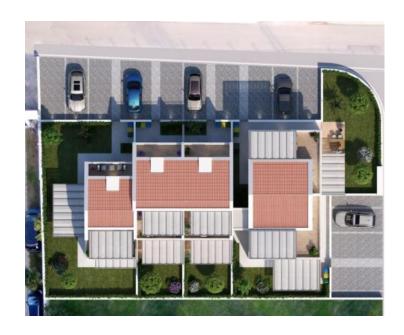

House under construction in Poreč, 2 km from the sea!

Total area is 118 sq.m. Land plot is 96 sq.m.

House No. 3 is the third in a row and the surface of the house is 128 m2 spread over three floors and has a garden of 96 m2.