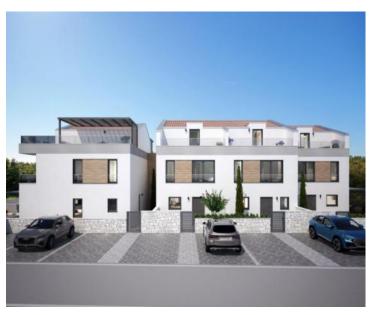

House under construction in Poreč, 2 km from the sea!

Total area is 118 sq.m. Land plot is 96 sq.m.

House No. 3 is the third in a row and the surface of the house is 128 m2 spread over three floors and has a garden of 96 m2.

The ground floor of the house consists of an entrance hall with a garderobe, a spacious salon area consisting of a kitchen, dining room and living room, a laundry room, a technical room and a toilet. From the living room, through the glass walls, you can reach the covered terrace that leads to the garden.

An elegant staircase leads to the second floor, where there are two spacious bedrooms with their own bathrooms, and one bedroom has its own wardrobe.

On the third floor of the house there is another bedroom with a bathroom that has access to a spacious terrace that will be partially covered.

Heating of the house is made possible by underfloor heating on a heat pump and air conditioners that will also serve to cool the house.

All facilities necessary for life are located in the immediate vicinity.