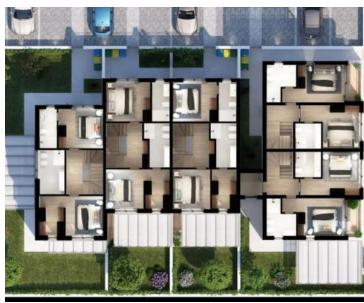

The ground floor of the house consists of an entrance hall with a garderobe, a spacious salon area consisting of a kitchen, dining room and living room, a laundry room, a technical room and a toilet. From the living room, through the glass walls, you can reach the covered terrace that leads to the garden.

An elegant staircase leads to the second floor, where there are two spacious bedrooms with their own bathrooms, and one bedroom has its own wardrobe.

On the third floor of the house there is another bedroom with a bathroom that has access to a spacious terrace that will be partially covered.