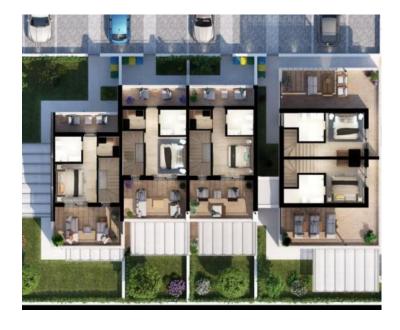

The ground floor of the house consists of an entrance hall with a garderobe, a spacious salon area consisting of a kitchen, dining room and living room, a laundry room, a technical room and a toilet. From the living room, through the glass walls, you can reach the covered terrace that leads to the garden.

An elegant staircase leads to the second floor, where there are two spacious bedrooms with their own bathrooms, and one bedroom has its own wardrobe.

On the third floor of the house there is another bedroom with a bathroom that has access to a spacious terrace that will be partially covered.