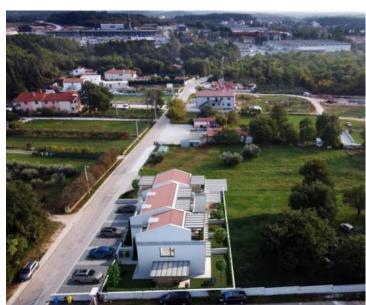

House under construction in Poreč, 2 km from the sea!

Total area is 118 sq.m. Land plot is 96 sq.m.

House No. 3 is the third in a row and the surface of the house is 128 m2 spread over three floors and has a garden of 96 m2.