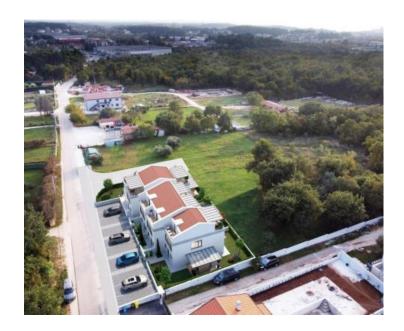

House under construction in Poreč, 2 km from the sea!

Total area is 118 sq.m. Land plot is 96 sq.m.

House No. 3 is the third in a row and the surface of the house is 128 m2 spread over three floors and has a garden of 96 m2.