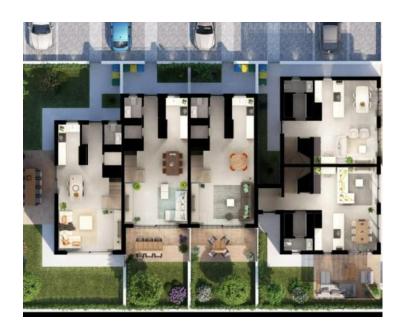

The ground floor of the house consists of an entrance hall with a garderobe, a spacious salon area consisting of a kitchen, dining room and living room, a laundry room, a technical room and a toilet. From the living room, through the glass walls, you can reach the covered terrace that leads to the garden.

An elegant staircase leads to the second floor, where there are two spacious bedrooms with their own bathrooms, and one bedroom has its own wardrobe.

On the third floor of the house there is another bedroom with a bathroom that has access to a spacious terrace that will be partially covered.