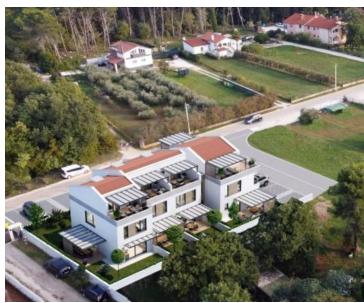

House under construction in Poreč, 2 km from the sea!

Total area is 118 sq.m. Land plot is 96 sq.m.

House No. 3 is the third in a row and the surface of the house is 128 m2 spread over three floors and has a garden of 96 m2.