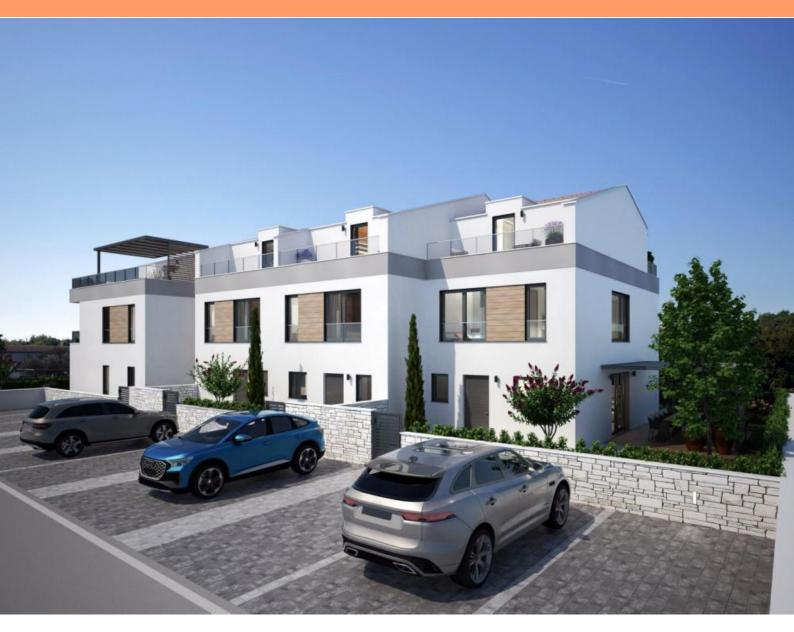

House under construction in Poreč, 2 km from the sea!

Total area is 118 sq.m. Land plot is 96 sq.m.

House No. 3 is the third in a row and the surface of the house is 128 m2 spread over three floors and has a garden of 96 m2.

The ground floor of the house consists of an entrance hall with a garderobe, a spacious salon area consisting of a kitchen, dining room and living room, a laundry room, a technical room and a toilet. From the living room, through the glass walls, you can reach the covered terrace that leads to the garden.

An elegant staircase leads to the second floor, where there are two spacious bedrooms with their own bathrooms, and one bedroom has its own wardrobe.

On the third floor of the house there is another bedroom with a bathroom that has access to a spacious terrace that will be partially covered.