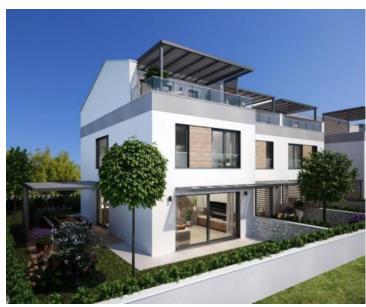

The ground floor of the house consists of an entrance hall with a garderobe, a spacious salon area consisting of a kitchen, dining room and living room, a laundry room, a technical room and a toilet. From the living room, through the glass walls, you can reach the covered terrace that leads to the garden.

An elegant staircase leads to the second floor, where there are two spacious bedrooms with their own bathrooms, and one bedroom has its own wardrobe.

On the third floor of the house there is another bedroom with a bathroom that has access to a spacious terrace that will be partially covered.