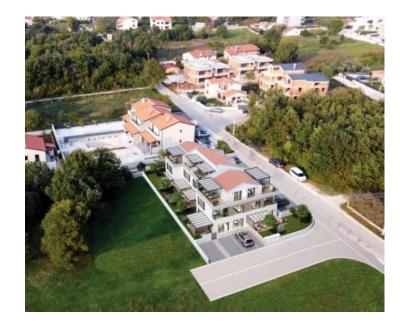

House under construction in Poreč, 2 km from the sea!

Total area is 118 sq.m. Land plot is 96 sq.m.

House No. 3 is the third in a row and the surface of the house is 128 m2 spread over three floors and has a garden of 96 m2.