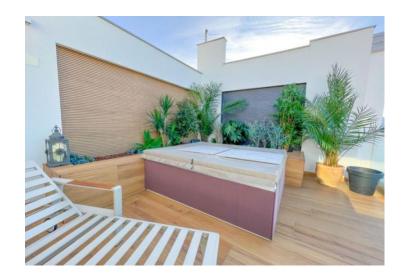

This comfortable facility is located on the 3rd floor of a newer residential building near Opatija and Ičići beach. It consists of an open space living room with a kitchen and dining room, two bedrooms - the master bedroom with a direct view of the sea, a bathroom with underfloor heating, and the highlight of this building is the 32m2 glazed terrace with underfloor heating, a jacuzzi, deckchairs.

The terrace is closed with a top-quality glass construction and can be completely opened and closed (as well as the roof).

Residential building of Mediterranean architecture with a total of 8 apartments. The apartment has a large parking lot, a garage, and the construction of a swimming pool is planned for the end of the year. Great knowledge, effort and resources were invested in the interior design. Materials and furniture of the highest quality! This carefully thought-out building is a jewel in the current offer of apartments in lčići and is ready for immediate occupancy.

It is important to highlight the underfloor heating that is installed throughout the apartment, including on the terraces.

The floor plan measurement of the apartment is 107m2 + garage space = 120m2 in total.