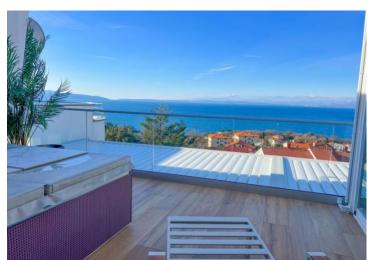

This comfortable facility is located on the 3rd floor of a newer residential building near Opatija and Ičići beach. It consists of an open space living room with a kitchen and dining room, two bedrooms - the master bedroom with a direct view of the sea, a bathroom with underfloor heating, and the highlight of this building is the 32m2 glazed terrace with underfloor heating, a jacuzzi, deckchairs.

The terrace is closed with a top-quality glass construction and can be completely opened and closed (as well as the roof).

Residential building of Mediterranean architecture with a total of 8 apartments. The apartment has a large parking lot, a garage, and the construction of a swimming pool is planned for the end of the year. Great knowledge, effort and resources were invested in the interior design. Materials and furniture of the highest quality! This carefully thought-out building is a jewel in the current offer of apartments in lčići and is ready for immediate occupancy.

It is important to highlight the underfloor heating that is installed throughout the apartment, including on the terraces.

The floor plan measurement of the apartment is 107m2 + garage space = 120m2 in total.