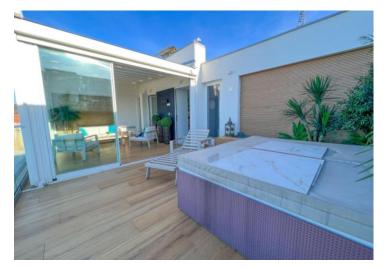

This comfortable facility is located on the 3rd floor of a newer residential building near Opatija and Ičići beach. It consists of an open space living room with a kitchen and dining room, two bedrooms - the master bedroom with a direct view of the sea, a bathroom with underfloor heating, and the highlight of this building is the 32m2 glazed terrace with underfloor heating, a jacuzzi, deckchairs.

The terrace is closed with a top-quality glass construction and can be completely opened and closed (as well as the roof).

Residential building of Mediterranean architecture with a total of 8 apartments. The apartment has a large parking lot, a garage, and the construction of a swimming pool is planned for the end of the year. Great knowledge, effort and resources were invested in the interior design. Materials and furniture of the highest quality! This carefully thought-out building is a jewel in the current offer of apartments in lčići and is ready for immediate occupancy.