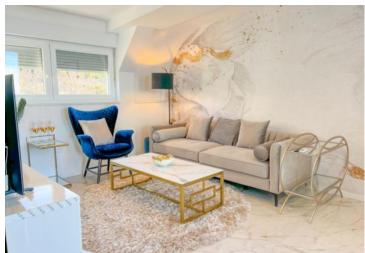

This comfortable facility is located on the 3rd floor of a newer residential building near Opatija and Ičići beach. It consists of an open space living room with a kitchen and dining room, two bedrooms - the master bedroom with a direct view of the sea, a bathroom with underfloor heating, and the highlight of this building is the 32m2 glazed terrace with underfloor heating, a jacuzzi, deckchairs.

The terrace is closed with a top-quality glass construction and can be completely opened and closed (as well as the roof).

Residential building of Mediterranean architecture with a total of 8 apartments. The apartment has a large parking lot, a garage, and the construction of a swimming pool is planned for the end of the year. Great knowledge, effort and resources were invested in the interior design. Materials and furniture of the highest quality! This carefully thought-out building is a jewel in the current offer of apartments in lčići and is ready for immediate occupancy.