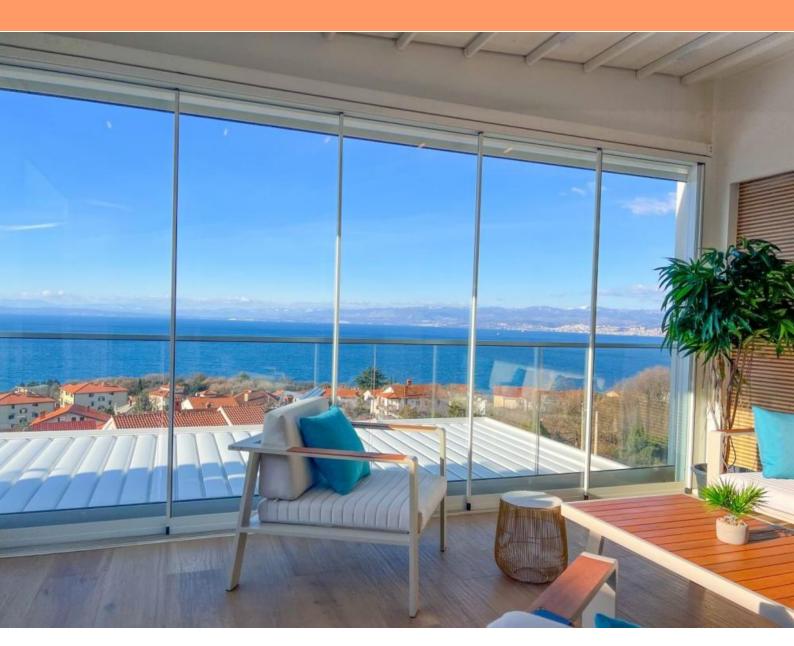

No. of bathrooms 1
Price € 475 000

Luxuriously furnished apartment near the sea, jacuzzi, panoramic sea view in Icici, cca. 1800 meters from the sea!

Wake up looking at the sunrise over the beautiful Adritic sea - we present to the market a luxuriously furnished apartment with a panoramic sea view.

This comfortable facility is located on the 3rd floor of a newer residential building near Opatija and Ičići beach. It consists of an open space living room with a kitchen and dining room, two bedrooms - the master bedroom with a direct view of the sea, a bathroom with underfloor heating, and the highlight of this building is the 32m2 glazed terrace with underfloor heating, a jacuzzi, deckchairs.

The terrace is closed with a top-quality glass construction and can be completely opened and closed (as well as the roof).

Residential building of Mediterranean architecture with a total of 8 apartments. The apartment has a large parking lot, a garage, and the construction of a swimming pool is planned for the end of the year. Great knowledge, effort and resources were invested in the interior design. Materials and furniture of the highest quality! This carefully thought-out building is a jewel in the current offer of apartments in lčići and is ready for immediate occupancy.