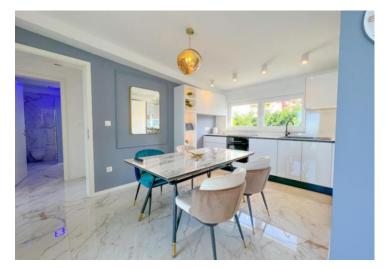

This comfortable facility is located on the 3rd floor of a newer residential building near Opatija and Ičići beach. It consists of an open space living room with a kitchen and dining room, two bedrooms - the master bedroom with a direct view of the sea, a bathroom with underfloor heating, and the highlight of this building is the 32m2 glazed terrace with underfloor heating, a jacuzzi, deckchairs.