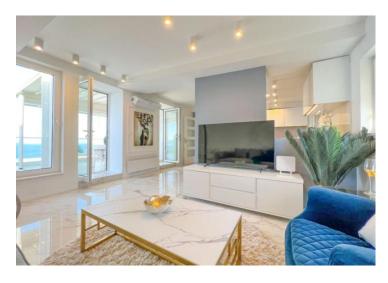

This comfortable facility is located on the 3rd floor of a newer residential building near Opatija and Ičići beach. It consists of an open space living room with a kitchen and dining room, two bedrooms - the master bedroom with a direct view of the sea, a bathroom with underfloor heating, and the highlight of this building is the 32m2 glazed terrace with underfloor heating, a jacuzzi, deckchairs.

The terrace is closed with a top-quality glass construction and can be completely opened and closed (as well as the roof).

Residential building of Mediterranean architecture with a total of 8 apartments. The apartment has a large parking lot, a garage, and the construction of a swimming pool is planned for the end of the year. Great knowledge, effort and resources were invested in the interior design. Materials and furniture of the highest quality! This carefully thought-out building is a jewel in the current offer of apartments in lčići and is ready for immediate occupancy.