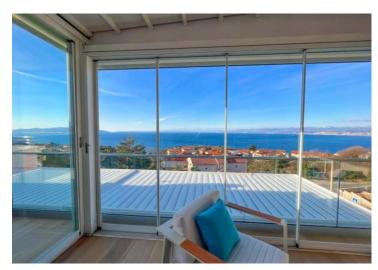

This comfortable facility is located on the 3rd floor of a newer residential building near Opatija and Ičići beach. It consists of an open space living room with a kitchen and dining room, two bedrooms - the master bedroom with a direct view of the sea, a bathroom with underfloor heating, and the highlight of this building is the 32m2 glazed terrace with underfloor heating, a jacuzzi, deckchairs.

The terrace is closed with a top-quality glass construction and can be completely opened and closed (as well as the roof).

Residential building of Mediterranean architecture with a total of 8 apartments. The apartment has a large parking lot, a garage, and the construction of a swimming pool is planned for the end of the year. Great knowledge, effort and resources were invested in the interior design. Materials and furniture of the highest quality! This carefully thought-out building is a jewel in the current offer of apartments in lčići and is ready for immediate occupancy.

It is important to highlight the underfloor heating that is installed throughout the apartment, including on the terraces.

The floor plan measurement of the apartment is 107m2 + garage space = 120m2 in total.