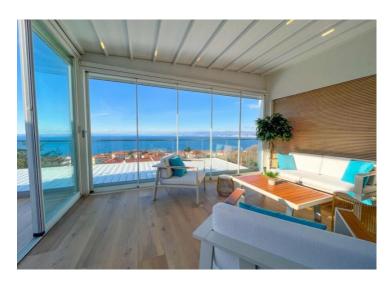

This comfortable facility is located on the 3rd floor of a newer residential building near Opatija and Ičići beach. It consists of an open space living room with a kitchen and dining room, two bedrooms - the master bedroom with a direct view of the sea, a bathroom with underfloor heating, and the highlight of this building is the 32m2 glazed terrace with underfloor heating, a jacuzzi, deckchairs.

The terrace is closed with a top-quality glass construction and can be completely opened and closed (as well as the roof).

Residential building of Mediterranean architecture with a total of 8 apartments. The apartment has a large parking lot, a garage, and the construction of a swimming pool is planned for the end of the year. Great knowledge, effort and resources were invested in the interior design. Materials and furniture of the highest quality! This carefully thought-out building is a jewel in the current offer of apartments in lčići and is ready for immediate occupancy.