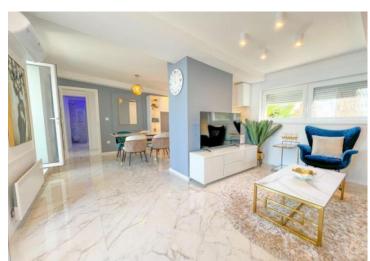

This comfortable facility is located on the 3rd floor of a newer residential building near Opatija and Ičići beach. It consists of an open space living room with a kitchen and dining room, two bedrooms - the master bedroom with a direct view of the sea, a bathroom with underfloor heating, and the highlight of this building is the 32m2 glazed terrace with underfloor heating, a jacuzzi, deckchairs.

The terrace is closed with a top-quality glass construction and can be completely opened and closed (as well as the roof).

Residential building of Mediterranean architecture with a total of 8 apartments. The apartment has a large parking lot, a garage, and the construction of a swimming pool is planned for the end of the year. Great knowledge, effort and resources were invested in the interior design. Materials and furniture of the highest quality! This carefully thought-out building is a jewel in the current offer of apartments in lčići and is ready for immediate occupancy.