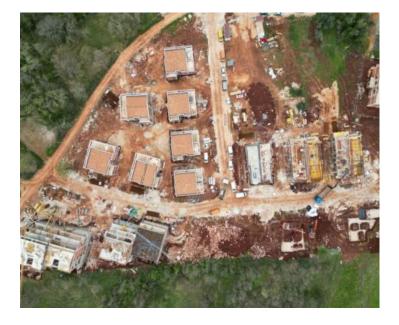

The property is subject to VAT.

The best new project in Istria 2023!

Overall additional expenses borne by the Buyer of real estate in Croatia are around 7% of property cost in total, which includes: property transfer tax (3% of property value), agency/brokerage commission (3%+VAT on commission), advocate fee (cca 1%), notary fee, court registration fee and official certified translation expenses. Agency/brokerage agreement is signed prior to visiting properties.