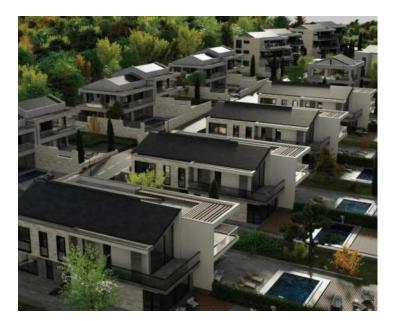

Welcome to an oasis of luxury and relaxation, welcome to this beautiful semi-detached villa, perfectly located in a 5\*\*\*\*\* resort just 100 meters from the shore of the magical Adriatic sea.

This unique property will delight you with its luxury and comfort, with a total area of 193.84 square meters and a beautiful terrace of 18.11 square meters, located on an enchanting land plot of 418.12 square meters. The ground floor welcomes you with an impressive entrance hall that leads to a spacious kitchen with a dining room, creating a perfect place for family gatherings and enjoying gastronomic magic. In addition, the ground floor offers a comfortable bathroom and a practical pantry, perfect for organizing and storing all your necessities, and one bedroom.

On the first floor, the hallway leads you to two spacious bedrooms, each with its own luxurious bathroom.

Whether you want to enjoy a peaceful sleep or relax in a convenient location after a busy day, these rooms will provide you with the perfect private space for relaxation. Set aside time for yourself and use your terrace, where you can enjoy a wonderful view of the surroundings and feel the breeze from the sea. This villa also comes with a lavish swimming pool and an enchanting garden, which take your breath away with their beauty and magical ambiance. Enjoy refreshing moments of swimming in the pool or simply relax with the sounds of nature in the garden.