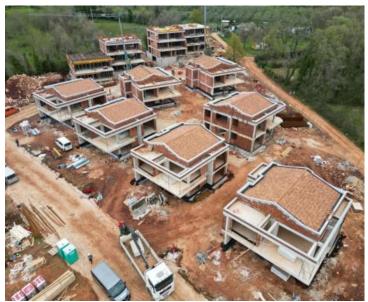

The property is subject to VAT.

The best new project in Istria 2023!

Overall additional expenses borne by the Buyer of real estate in Croatia are around 7% of property cost in total, which includes: property transfer tax (3% of property value), agency/brokerage commission (3%+VAT on commission), advocate fee (cca 1%), notary fee, court registration fee and official certified translation expenses. Agency/brokerage agreement is signed prior to visiting properties.