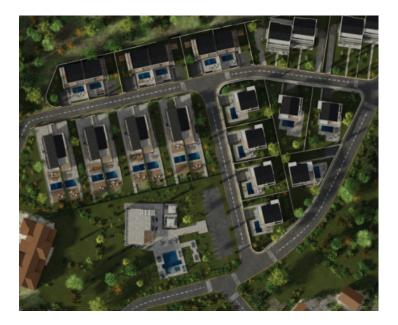

| ij | Туре            | e Name        | Land Area          | Bruto<br>Indoor Area | Terases<br>Calculated<br>by 0.75%<br>Coeficient<br>m2 | Total  | Parking   | Price<br>m2 | Total Pric      |
|----|-----------------|---------------|--------------------|----------------------|-------------------------------------------------------|--------|-----------|-------------|-----------------|
|    |                 |               |                    |                      |                                                       |        |           |             |                 |
|    | 2               | A1            | 1                  |                      | 1                                                     |        |           |             |                 |
|    |                 | A2            | 317                | 174.67               | 48.3                                                  | 222.97 | 30 m2     | €4,000.00   | €891,880.       |
|    | Villa A         | A3            | 316                | 192.13               | 57.1                                                  | 249.23 | 30 m2     | €4,000.00   | 6996.920        |
|    |                 | A4            | 320                | 192.13               | 57.1                                                  | 249.23 | 30 m2     | €4,000.00   | €996,920.       |
|    |                 | A5            | 322                | 192.13               | 57.1                                                  | 249.23 | 30 m2     | €4,000.00   | €996,920.       |
| _  |                 | A6            | 323                | 192.13               | 57.1                                                  | 249.23 | 30 m2     | €4,000.00   | <b>€996,920</b> |
|    |                 |               |                    |                      |                                                       |        |           |             |                 |
|    |                 | B18           |                    |                      |                                                       |        |           |             |                 |
|    |                 | B19           | 367.33             | 193.84               | 18.11                                                 | 211.95 | 28.13 m2  | €4,000.00   | €847,800.       |
| _  |                 | B20           |                    | 10,00,000            |                                                       |        |           |             |                 |
| _  |                 | B21           |                    |                      |                                                       |        |           |             |                 |
|    | Villa B         | 822           | 344.87             | 193.84               | 18.11                                                 | 211.95 | 28.13 m2  | €4,000.00   | €847,800        |
|    | -               | 823           | 337.95             | 193.84               | 18.11                                                 | 211.95 | 28.13 m2  | €4,000.00   | €847,800.       |
|    |                 | 824           | 314                | 193.84               | 18.11                                                 | 211.95 | 28.13 m2  | €4,D00.00   | €847,800.       |
|    |                 | 825           | 418.12             | 193.84               | 18.11                                                 | 211.95 | 36.9 m2   | €4,000.00   | €847,800.       |
|    | Note: Prices ar | e without VAT |                    |                      | 1                                                     |        | -         |             |                 |
|    |                 |               |                    |                      |                                                       |        |           |             | 2               |
|    |                 | C11           | 567.67             | 232.91               | 41.25                                                 | 274.16 | 25.34 m2  | €4,800.00   | €1,315,968      |
|    |                 | C12           |                    |                      |                                                       |        |           |             |                 |
|    | Villa C         | C13           | 571.24             | 232.91               | 41                                                    | 273.91 | 28.24 m2  | €4,800.00   | €1,314,768      |
|    | a               | C14           | - 10 C - 20 C - 20 |                      |                                                       |        | 100000000 |             |                 |
|    | 5               | C15           |                    |                      |                                                       |        |           |             |                 |
|    |                 | C16           |                    |                      |                                                       |        |           |             |                 |
|    |                 | C17           |                    |                      |                                                       |        |           |             |                 |