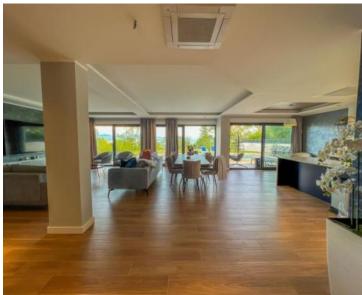

This light and airy villa is ideal for families looking for a spacious and elegant home that combines luxury features with the comfort of everyday life. Its carefully designed details, such as underfloor heating, a modern kitchen, a private pool and a roof terrace, will provide you with an extraordinary living experience. In addition, a private garden and advanced security systems will ensure you a peaceful and safe life.

This property stands out with a number of top features:

Large Heated Swimming Pool: You can start your day with a refreshing swim in the private pool which is heated to enjoy all year round.

Panoramic glazing.

Spacious roof terrace: The large roof terrace with an area of 200 square meters offers a wonderful panoramic view of the sea. The terrace is equipped with water and electricity connections, which is perfect for relaxing moments outdoors or spending time with friends and family.