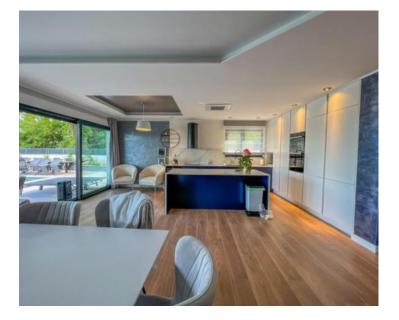

Playroom for children: For families with children, there is a special playroom where the youngest members of the family can spend their free time.

Modern kitchen and contemporary built-in wardrobes: The kitchen is equipped with the latest equipment and custom built-in wardrobes provide plenty of storage space.