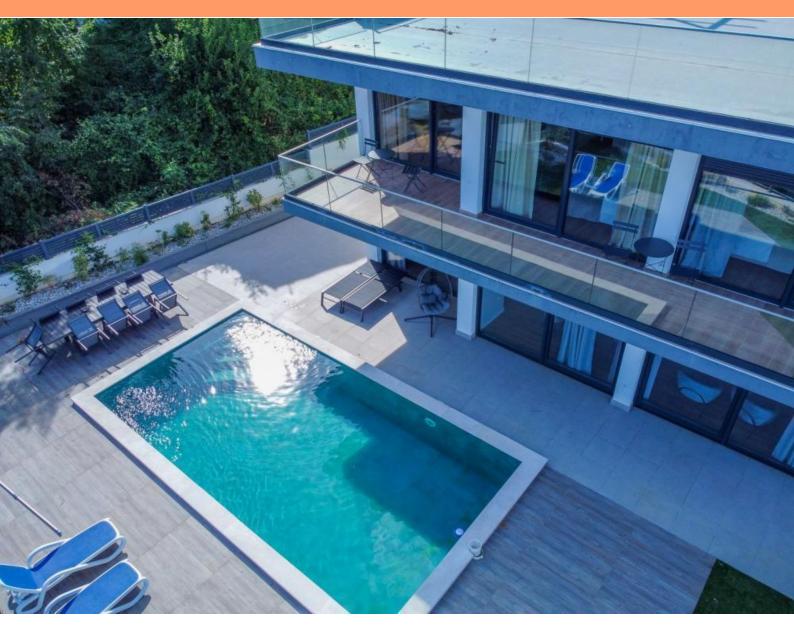

This light and airy villa is ideal for families looking for a spacious and elegant home that combines luxury features with the comfort of everyday life. Its carefully designed details, such as underfloor heating, a modern kitchen, a private pool and a roof terrace, will provide you with an extraordinary living experience. In addition, a private garden and advanced security systems will ensure you a peaceful and safe life.

This property stands out with a number of top features:

Large Heated Swimming Pool: You can start your day with a refreshing swim in the private pool which is heated to enjoy all year round.

Panoramic glazing.

Spacious roof terrace: The large roof terrace with an area of 200 square meters offers a wonderful panoramic view of the sea. The terrace is equipped with water and electricity connections, which is perfect for relaxing moments outdoors or spending time with friends and family.