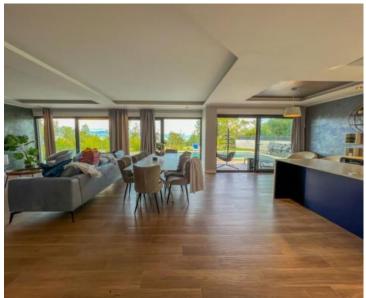

This light and airy villa is ideal for families looking for a spacious and elegant home that combines luxury features with the comfort of everyday life. Its carefully designed details, such as underfloor heating, a modern kitchen, a private pool and a roof terrace, will provide you with an extraordinary living experience. In addition, a private garden and advanced security systems will ensure you a peaceful and safe life.

This property stands out with a number of top features:

Large Heated Swimming Pool: You can start your day with a refreshing swim in the private pool which is heated to enjoy all year round.

Panoramic glazing.