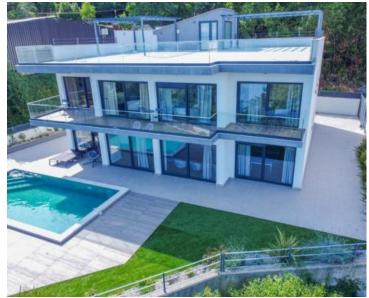

This property stands out with a number of top features:

Large Heated Swimming Pool: You can start your day with a refreshing swim in the private pool which is heated to enjoy all year round.

Panoramic glazing.

Spacious roof terrace: The large roof terrace with an area of 200 square meters offers a wonderful panoramic view of the sea. The terrace is equipped with water and electricity connections, which is perfect for relaxing moments outdoors or spending time with friends and family.