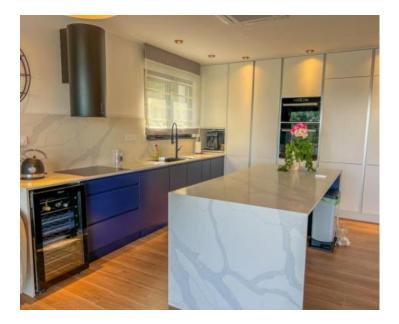

Playroom for children: For families with children, there is a special playroom where the youngest members of the family can spend their free time.

Modern kitchen and contemporary built-in wardrobes: The kitchen is equipped with the latest equipment and custom built-in wardrobes provide plenty of storage space.