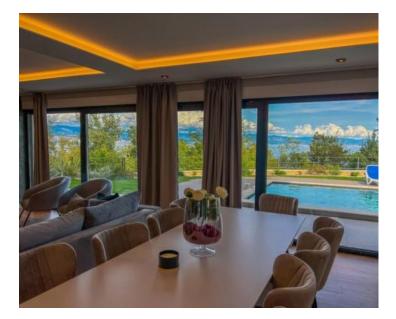

This light and airy villa is ideal for families looking for a spacious and elegant home that combines luxury features with the comfort of everyday life. Its carefully designed details, such as underfloor heating, a modern kitchen, a private pool and a roof terrace, will provide you with an extraordinary living experience. In addition, a private garden and advanced security systems will ensure you a peaceful and safe life.

This property stands out with a number of top features:

Large Heated Swimming Pool: You can start your day with a refreshing swim in the private pool which is heated to enjoy all year round.

Panoramic glazing.