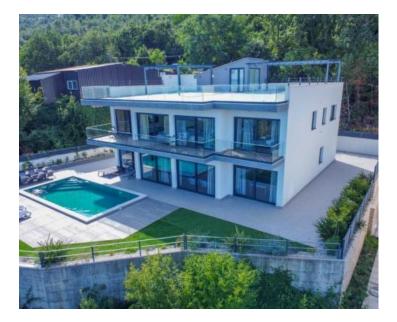

This light and airy villa is ideal for families looking for a spacious and elegant home that combines luxury features with the comfort of everyday life. Its carefully designed details, such as underfloor heating, a modern kitchen, a private pool and a roof terrace, will provide you with an extraordinary living experience. In addition, a private garden and advanced security systems will ensure you a peaceful and safe life.

This property stands out with a number of top features:

Large Heated Swimming Pool: You can start your day with a refreshing swim in the private pool which is heated to enjoy all year round.

Panoramic glazing.

Spacious roof terrace: The large roof terrace with an area of 200 square meters offers a wonderful panoramic view of the sea. The terrace is equipped with water and electricity connections, which is perfect for relaxing moments outdoors or spending time with friends and family.