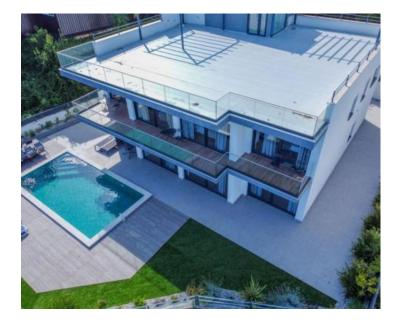

Spacious roof terrace: The large roof terrace with an area of 200 square meters offers a wonderful panoramic view of the sea. The terrace is equipped with water and electricity connections, which is perfect for relaxing moments outdoors or spending time with friends and family.