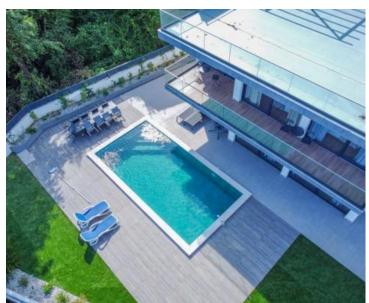

This property stands out with a number of top features:

Large Heated Swimming Pool: You can start your day with a refreshing swim in the private pool which is heated to enjoy all year round.

Panoramic glazing.