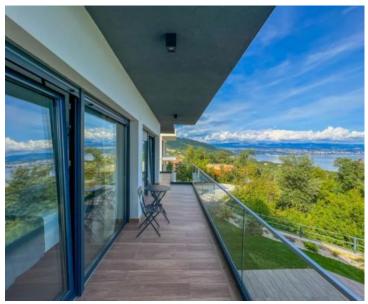

Spacious roof terrace: The large roof terrace with an area of 200 square meters offers a wonderful panoramic view of the sea. The terrace is equipped with water and electricity connections, which is perfect for relaxing moments outdoors or spending time with friends and family.

The house is located a 3-minute drive to Lovran, and a 10-minute drive to the center of Opatija. (Only 2.5 km to the sea)

Overall additional expenses borne by the Buyer of real estate in Croatia are around 7% of property cost in total, which includes: property transfer tax (3% of property value), agency/brokerage commission (3%+VAT on commission), advocate fee (cca 1%), notary fee, court registration fee and official certified translation expenses. Agency/brokerage agreement is signed prior to visiting properties.