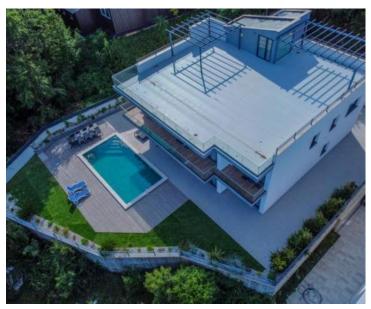

This property stands out with a number of top features:

Large Heated Swimming Pool: You can start your day with a refreshing swim in the private pool which is heated to enjoy all year round.

Panoramic glazing.

Spacious roof terrace: The large roof terrace with an area of 200 square meters offers a wonderful panoramic view of the sea. The terrace is equipped with water and electricity connections, which is perfect for relaxing moments outdoors or spending time with friends and family.