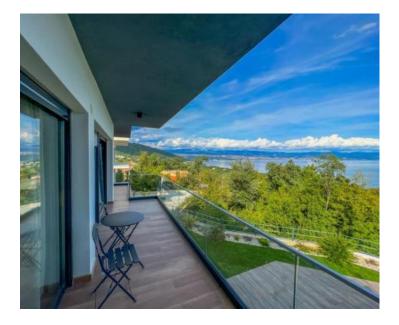

Spacious roof terrace: The large roof terrace with an area of 200 square meters offers a wonderful panoramic view of the sea. The terrace is equipped with water and electricity connections, which is perfect for relaxing moments outdoors or spending time with friends and family.