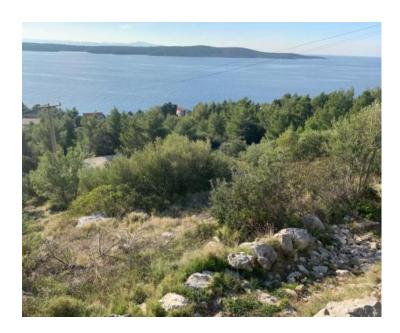

Ref RE-LB-IRO1659
Type Land plot

**Region** Dalmatia > Island Hvar

LocationZavalaFront lineNoSea viewYesDistance to sea500 mPlot size1200 sqmPrice€ 150 000

The building land of 1200 sqm. is located in Zavala on the south side of the island of Hvar. The location is in the middle of the town with a beautiful view, cca. 500 meters from the sea. Land is building (commercial).