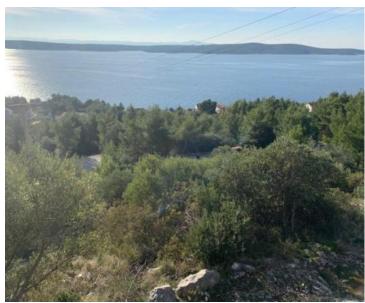

Ref RE-LB-IRO1659
Type Land plot

**Region** Dalmatia > Island Hvar

LocationZavalaFront lineNoSea viewYesDistance to sea500 mPlot size1200 sqmPrice€ 150 000

The building land of 1200 sqm. is located in Zavala on the south side of the island of Hvar. The location is in the middle of the town with a beautiful view, cca. 500 meters from the sea. Land is building (commercial).