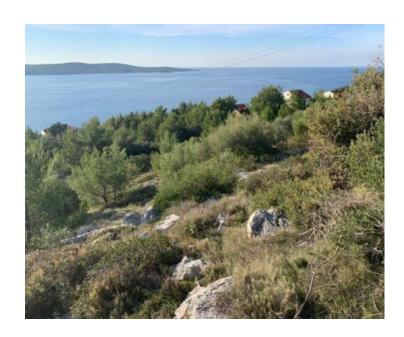

Ref RE-LB-IRO1659
Type Land plot

**Region** Dalmatia > Island Hvar

LocationZavalaFront lineNoSea viewYesDistance to sea500 mPlot size1200 sqmPrice€ 150 000

The building land of 1200 sqm. is located in Zavala on the south side of the island of Hvar. The location is in the middle of the town with a beautiful view, cca. 500 meters from the sea. Land is building (commercial).