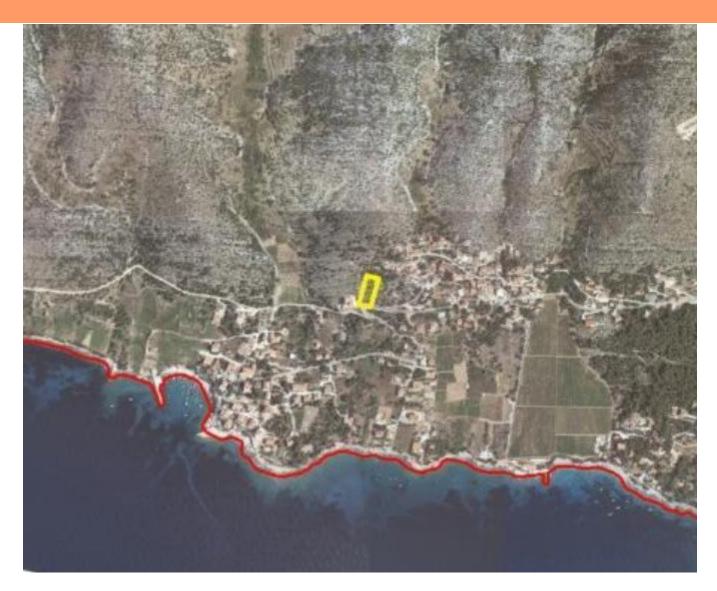

Ref RE-LB-IRO1659
Type Land plot

**Region** Dalmatia > Island Hvar

LocationZavalaFront lineNoSea viewYesDistance to sea500 mPlot size1200 sqmPrice€ 150 000

The building land of 1200 sqm. is located in Zavala on the south side of the island of Hvar. The location is in the middle of the town with a beautiful view, cca. 500 meters from the sea. Land is building (commercial).