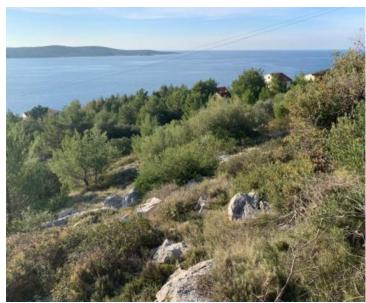

Ref RE-LB-IRO1659
Type Land plot

**Region** Dalmatia > Island Hvar

LocationZavalaFront lineNoSea viewYesDistance to sea500 mPlot size1200 sqmPrice€ 150 000

The building land of 1200 sqm. is located in Zavala on the south side of the island of Hvar. The location is in the middle of the town with a beautiful view, cca. 500 meters from the sea. Land is building (commercial).