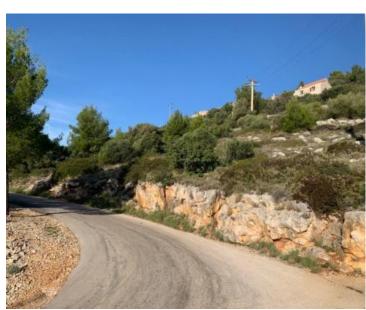

Ref RE-LB-IRO1659
Type Land plot

**Region** Dalmatia > Island Hvar

LocationZavalaFront lineNoSea viewYesDistance to sea500 mPlot size1200 sqmPrice€ 150 000

The building land of 1200 sqm. is located in Zavala on the south side of the island of Hvar. The location is in the middle of the town with a beautiful view, cca. 500 meters from the sea. Land is building (commercial).