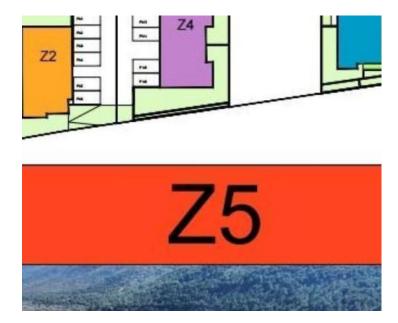

The highlight of this complex is the luxurious penthouse on the second floor of the Z3 building. Spanning a net usable area of 121.80 m², this spacious residence features an open-concept kitchen, dining, and living area, four bedrooms, two bathrooms, and both covered and uncovered terraces with stunning sea views. Additionally, it includes one dedicated parking space.

#### **Building 3**

- Ground Floor | 2 Bedrooms | 66.36 m² | €209,000
- 2nd Floor | 4 Bedrooms | 121.80 m² | €339,000