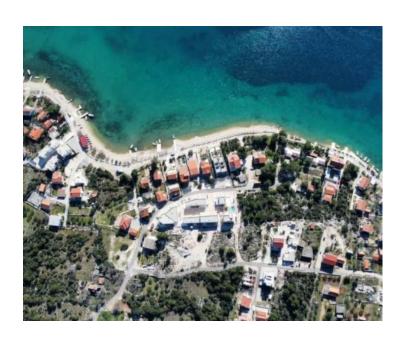

### Gorgeous penthouse with sea view in a modern new building near the beach - in Grebaštica near Sibenik!

Price fell from 393 000 eur to 339 000 eur!

Discover the epitome of contemporary coastal living just 200 meters from the sea and beach in the charming village of Grebaštica. This picturesque haven, located 15 km south of Šibenik, is renowned for its beautifully indented coastline, dotted with inviting beaches and serene coves. The crystal-clear waters, pebble beaches, and lush pine forests create a unique and enchanting landscape.

The highlight of this complex is the luxurious penthouse on the second floor of the Z3 building. Spanning a net usable area of 121.80 m², this spacious residence features an open-concept kitchen, dining, and living area, four bedrooms, two bathrooms, and both covered and uncovered terraces with stunning sea views. Additionally, it includes one dedicated parking space.

The complex comprises six modern urban buildings, housing a total of 29 residential units. Each apartment showcases superior construction quality and premium materials, including PVC carpentry with double-layer glass, aluminum blinds, inverter air conditioning, and top-notch sanitary ware from renowned manufacturers.