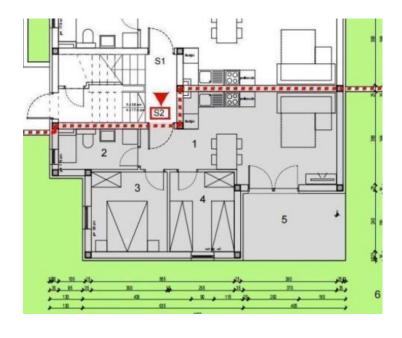

The highlight of this complex is the luxurious penthouse on the second floor of the Z3 building. Spanning a net usable area of 121.80 m², this spacious residence features an open-concept kitchen, dining, and living area, four bedrooms, two bathrooms, and both covered and uncovered terraces with stunning sea views. Additionally, it includes one dedicated parking space.

#### **Building 3**

- Ground Floor | 2 Bedrooms | 66.36 m² | €209,000
- 2nd Floor | 4 Bedrooms | 121.80 m² | €339,000