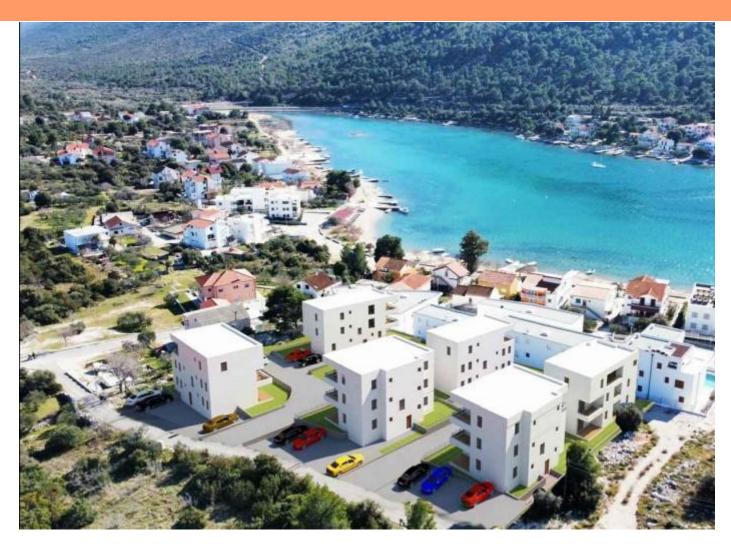

### Gorgeous penthouse with sea view in a modern new building near the beach - in Grebaštica near Sibenik!

Price fell from 393 000 eur to 339 000 eur!

Discover the epitome of contemporary coastal living just 200 meters from the sea and beach in the charming village of Grebaštica. This picturesque haven, located 15 km south of Šibenik, is renowned for its beautifully indented coastline, dotted with inviting beaches and serene coves. The crystal-clear waters, pebble beaches, and lush pine forests create a unique and enchanting landscape.

The highlight of this complex is the luxurious penthouse on the second floor of the Z3 building. Spanning a net usable area of 121.80 m², this spacious residence features an open-concept kitchen, dining, and living area, four bedrooms, two bathrooms, and both covered and uncovered terraces with stunning sea views. Additionally, it includes one dedicated parking space.

The complex comprises six modern urban buildings, housing a total of 29 residential units. Each apartment showcases superior construction quality and premium materials, including PVC carpentry with double-layer glass, aluminum blinds, inverter air conditioning, and top-notch sanitary ware from renowned manufacturers.

The apartments range from cozy two-bedroom units to expansive three- and four-bedroom options. All units come with a terrace or loggia, while ground-floor apartments boast private gardens. The penthouse offers panoramic sea views, while other apartments feature partial or no sea views, depending on their location within the complex.