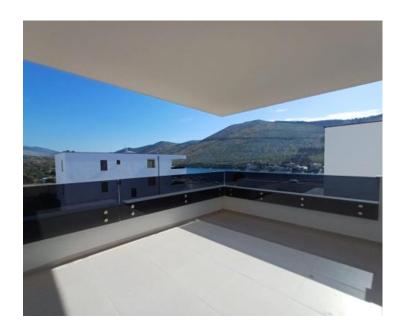

The highlight of this complex is the luxurious penthouse on the second floor of the Z3 building. Spanning a net usable area of 121.80 m², this spacious residence features an open-concept kitchen, dining, and living area, four bedrooms, two bathrooms, and both covered and uncovered terraces with stunning sea views. Additionally, it includes one dedicated parking space.

The apartments range from cozy two-bedroom units to expansive three- and four-bedroom options. All units come with a terrace or loggia, while ground-floor apartments boast private gardens. The penthouse offers panoramic sea views, while other apartments feature partial or no sea views, depending on their location within the complex.