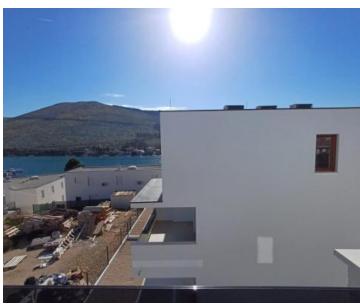

The highlight of this complex is the luxurious penthouse on the second floor of the Z3 building. Spanning a net usable area of 121.80 m², this spacious residence features an open-concept kitchen, dining, and living area, four bedrooms, two bathrooms, and both covered and uncovered terraces with stunning sea views. Additionally, it includes one dedicated parking space.

The apartments range from cozy two-bedroom units to expansive three- and four-bedroom options. All units come with a terrace or loggia, while ground-floor apartments boast private gardens. The penthouse offers panoramic sea views, while other apartments feature partial or no sea views, depending on their location within the complex.