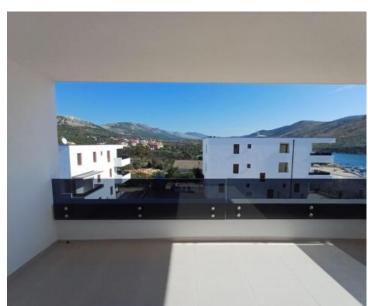

The highlight of this complex is the luxurious penthouse on the second floor of the Z3 building. Spanning a net usable area of 121.80 m², this spacious residence features an open-concept kitchen, dining, and living area, four bedrooms, two bathrooms, and both covered and uncovered terraces with stunning sea views. Additionally, it includes one dedicated parking space.

The apartments range from cozy two-bedroom units to expansive three- and four-bedroom options. All units come with a terrace or loggia, while ground-floor apartments boast private gardens. The penthouse offers panoramic sea views, while other apartments feature partial or no sea views, depending on their location within the complex.