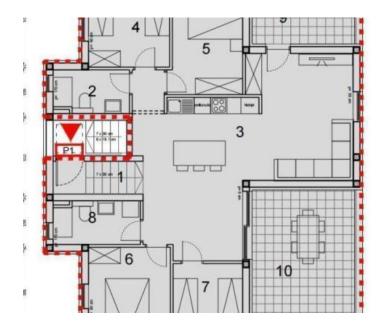

The highlight of this complex is the luxurious penthouse on the second floor of the Z3 building. Spanning a net usable area of 121.80 m², this spacious residence features an open-concept kitchen, dining, and living area, four bedrooms, two bathrooms, and both covered and uncovered terraces with stunning sea views. Additionally, it includes one dedicated parking space.