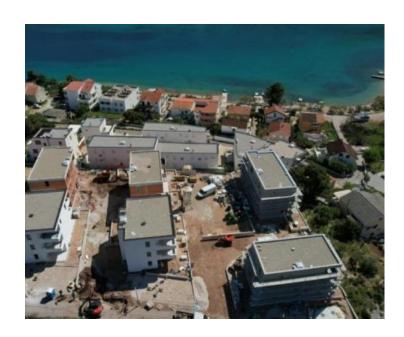

### Gorgeous penthouse with sea view in a modern new building near the beach - in Grebaštica near Sibenik!

Price fell from 393 000 eur to 339 000 eur!

Discover the epitome of contemporary coastal living just 200 meters from the sea and beach in the charming village of Grebaštica. This picturesque haven, located 15 km south of Šibenik, is renowned for its beautifully indented coastline, dotted with inviting beaches and serene coves. The crystal-clear waters, pebble beaches, and lush pine forests create a unique and enchanting landscape.

The highlight of this complex is the luxurious penthouse on the second floor of the Z3 building. Spanning a net usable area of 121.80 m², this spacious residence features an open-concept kitchen, dining, and living area, four bedrooms, two bathrooms, and both covered and uncovered terraces with stunning sea views. Additionally, it includes one dedicated parking space.

The complex comprises six modern urban buildings, housing a total of 29 residential units. Each apartment showcases superior construction quality and premium materials, including PVC carpentry with double-layer glass, aluminum blinds, inverter air conditioning, and top-notch sanitary ware from renowned manufacturers.