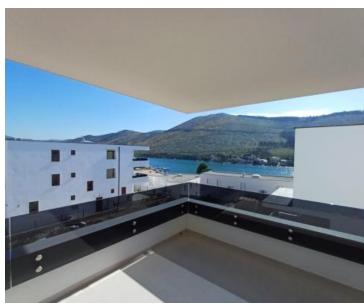

The highlight of this complex is the luxurious penthouse on the second floor of the Z3 building. Spanning a net usable area of 121.80 m², this spacious residence features an open-concept kitchen, dining, and living area, four bedrooms, two bathrooms, and both covered and uncovered terraces with stunning sea views. Additionally, it includes one dedicated parking space.

The apartments range from cozy two-bedroom units to expansive three- and four-bedroom options. All units come with a terrace or loggia, while ground-floor apartments boast private gardens. The penthouse offers panoramic sea views, while other apartments feature partial or no sea views, depending on their location within the complex.