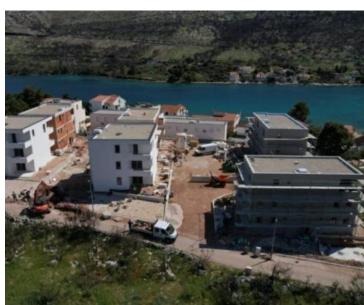

### Gorgeous penthouse with sea view in a modern new building near the beach - in Grebaštica near Sibenik!

Price fell from 393 000 eur to 339 000 eur!

Discover the epitome of contemporary coastal living just 200 meters from the sea and beach in the charming village of Grebaštica. This picturesque haven, located 15 km south of Šibenik, is renowned for its beautifully indented coastline, dotted with inviting beaches and serene coves. The crystal-clear waters, pebble beaches, and lush pine forests create a unique and enchanting landscape.

The complex comprises six modern urban buildings, housing a total of 29 residential units. Each apartment showcases superior construction quality and premium materials, including PVC carpentry with double-layer glass, aluminum blinds, inverter air conditioning, and top-notch sanitary ware from renowned manufacturers.